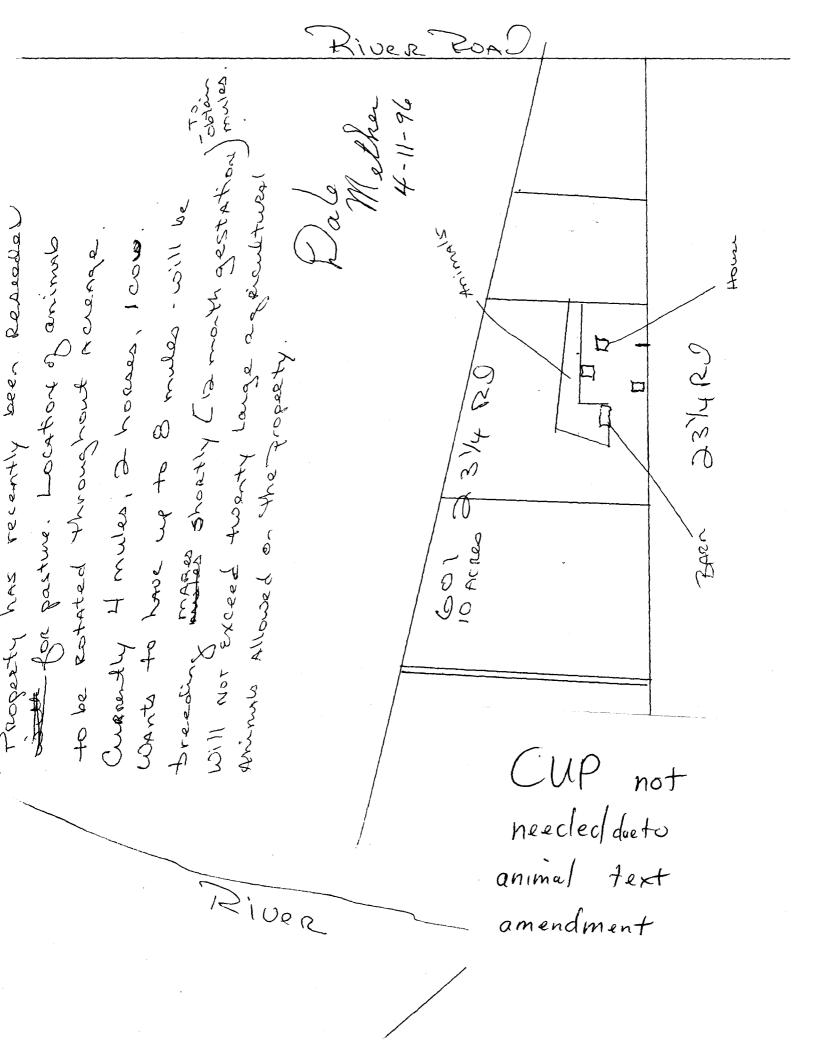

A& G RARTNERSHIP

33**x**4 E 1/**A**RD

CLIETON, &O 81528-8015

CO OWNER:

CUP for mules

BOOK: 1869

PAGE: 583

LEGAL DESCRIPTION:

PARCEL NUMBER: 2945-053-00-035

PROPERTY ADDRESS: 601 23 1/4 RD

TAC: 10800

MILL LEVY: 86.0290

LAND VALUE:

**IMPROVED VALUE:** TOTAL VALUE:

23,060.00 39,330.00

62,390.00

601 23 1/4 Rd

241-3818

Dale Mether

SOLD: 12/06/91 YR BUILT: 1900

242-7537

THAT PT OF LOTS 12 & 20 ORCHARD GROVE SUB SEC 5 IS 1W S & E OF DN EXC S 330FT OF LOT 20