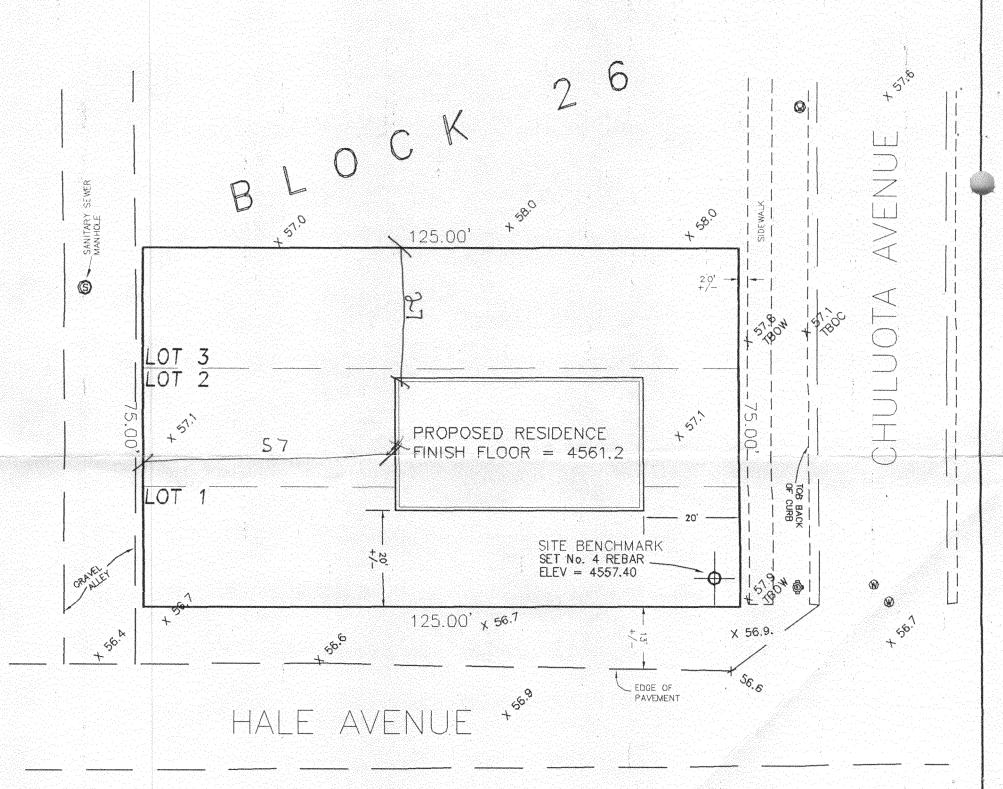

# SITE PLAN

RESIDENCE OF JOSE LOPEZ

ACCEPTED ANY CHANGE OF SETBACKS MUST BE APPROVED BY THE CITY PLANNING DEPT. IT IS THE APPLICANT'S RESPONSIBILITY TO PROPERLY LOCATE AND IDENTIFY EASEMENTS AND PROPERTY LINES.

ELEVATION CALCULATION
BASE FLOOD ELEV = 56.8
CONVERSION TO NAVD88 = +3.4

NEW ELEV = 60.2 ADD 1.00' FOR FINISH FLOOR = 61.2

## SITE PLAN

LOTS 1,2,3 BLOCK 26 CRAWFORDS SUBDIVISION GRAND JUNCTION, COLORADO

## LANDesign

ENGINEERS \* SURVEYORS \* PLANNERS

259 GRAND AVENUE GRAND JUNCTION, COLORADO 81501 (970) 244-9180

PROJECT NO. 96066 SURVEYED DRAWN CHECKED SHEET OF
DATE: July 22, 96 po 1 1

SCALE: 1" =50'

ELEVATIONS AS SHOWN HEREON ARE BASED UPON MCSM # 328-1, ELEV = 4573.79 NAVD88.