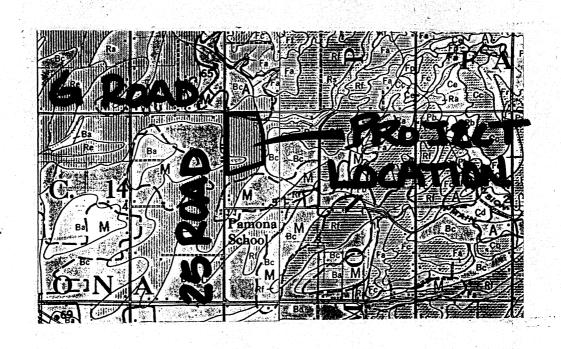

ised July 15th, 1992.
- 7. Flood Insurance Rate Map, Mesa County, Colorado, (Unincorporated Areas), Community Panel Number 080115 0460 B, Federal Emergency Management Agency, Map Revised July 15th, 1992.
- 8. <u>Soil Survey, Grand Junction Area, Colorado</u>, Series 1940, No. 19, U.S. Department of Agriculture, issued November, 1955.
- 9. HEC 1, Flood Hydrograph Package, US Army Corps of Engineers, September, 1990.
- 10. HEC 2, Water Surface Profiles, US Army Corps of Engineers, September, 1990.
- 11. <u>Persigo Village Drainage Report,</u> Prepared By: Turner, Collie & Braden Inc., Grand Junction, Colorado, September, 1982.
- 12. <u>Preliminary Master Drainage Study for Country Crossing Subdivision</u>, Prepared By: LANDesign LTD., Grand Junction, Colorado, October, 1994.

**APPENDIX** 



(RP) RAVOLA VERY FINE SANDY LOAM, 0 to 2 PERCENT SLOPES. GROUP B'

(BC) BILLINGS SILTY CLAY LOAM, 0+0 ZPERLENT SLOPES. GROUP'C'

> SOILS MAP EXHIBIT 1.0



| LAND USE OR                         | SCS HYDROLOGIC SOIL GROUP (SEE APPENDIX "C" FOR DESCRIPTIONS) |                  |                  |           |       |       |           |                  |       |           |                  |                  |
|-------------------------------------|---------------------------------------------------------------|------------------|------------------|-----------|-------|-------|-----------|------------------|-------|-----------|------------------|------------------|
| SURFACE<br>CHARACTERISTICS          |                                                               | A                |