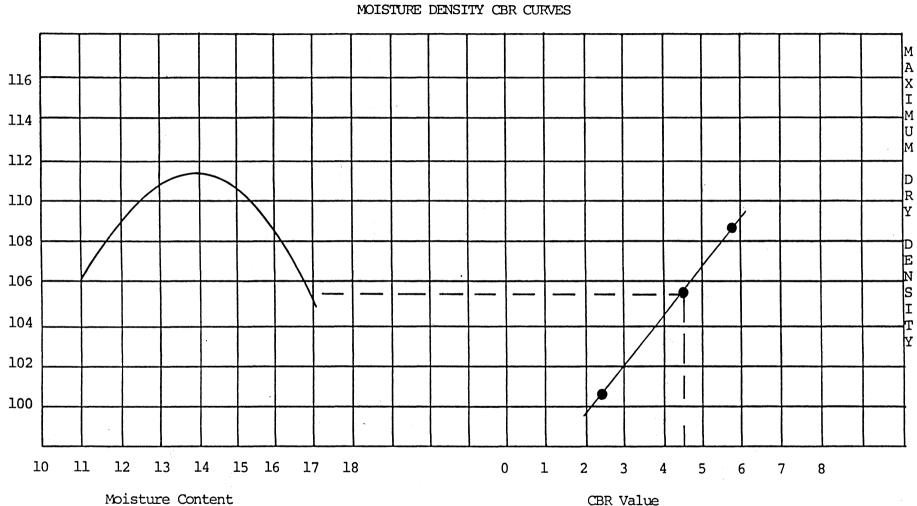

|                                                             |                                                                |                                                                 |  |  |  |  |  |  |  |  |  |
| 0.10<br>0.20<br>0.30<br>0.40<br>0.50                                                                                                                                         | CBR<br>2.4<br>2.3<br>2.4<br>2.3<br>2.3                      | CBR<br>4.2<br>4.5<br>4.6<br>4.6<br>4.5                         | CBR<br>5.2<br>6.1<br>6.7<br>6.7<br>6.9                          |  |  |  |  |  |  |  |  |  |

CBR STRESS - STRAIN RESULTS



PENETRATION IN INCHES





CBR Value

CBR = 4.5 Adjusted = 4

#### Pavement Section Design

Persigo Village 25 Rd. & G Road Grand Junction, CO

24 September 1982



#### WESTERN TECHNOLOGIES, INC.

**Phoenix** 3737 East Broadway Road P.O. Box 21387 Phoenix, Arizona 85036 (602) 268-1381

Flagstaff 2400 East Huntington Drive Flagstaff, Arizona 86001 (602) 774-8708

Tucson 423 South Olsen Avenue Tucson, Arizona 85719 (602) 624-8894

**Farmington** 400 South Lorena Farmington, New Mexico 87401 (505) 327-4966

Las Vegas 300 West Boston Avenue Las Vegas, Nevada 89102 (702) 382-7483

**Grand Junction** P.O. Box 177 3224 Highway 6 & 24, No. 3 Clifton, Colorado 81520 (303) 434-9873



N

### ALTERNATE PAVEMENT SECTIONS

| Description         |        | <u>CBR</u> | DIN | BCS | <u>ABC</u> | SBC | TOTAL |
|------------------