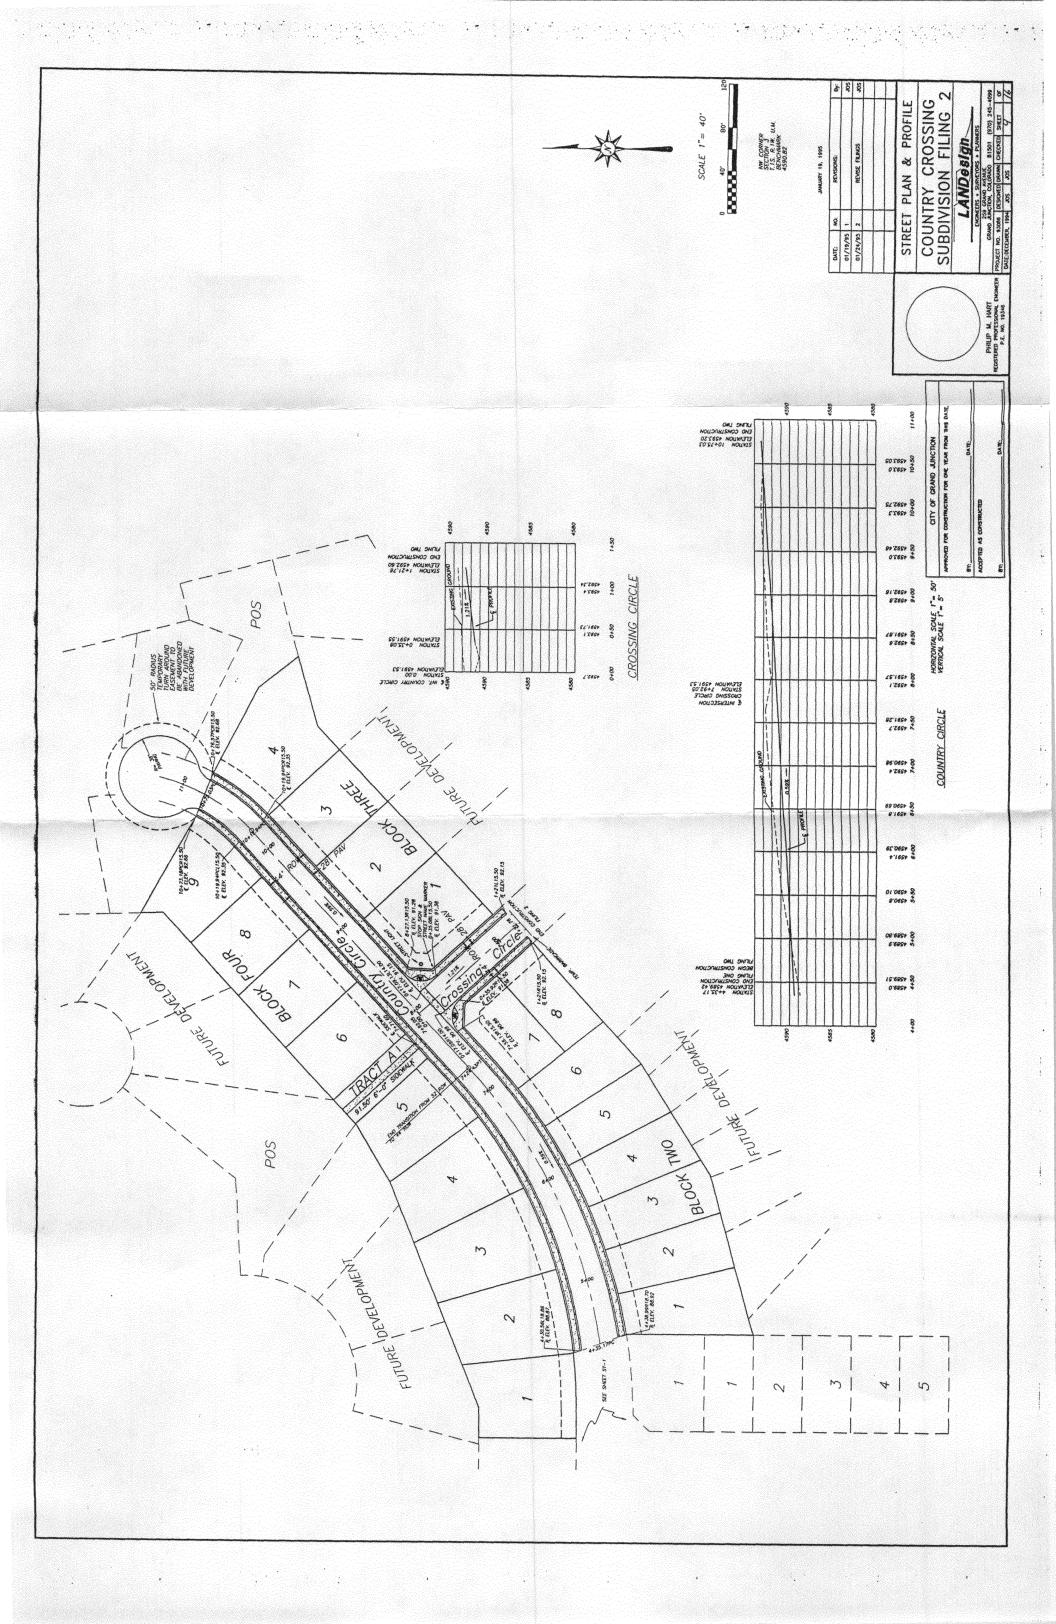

inform you of the reasons surrounding the accompanying Final Plat/Plan submittal for Country Crossing. A submittal package for all entities involved has been prepared along with this correspondence.

Because of development schedules and market demand, Denny Granum, the developer of the project, has decided to change Filings One and Two. The townhome units in Filing One, as well as some of the lots in Filing Two directly across the street will now be located in Filing Four. All the pertinent drawings have been changed to reflect these changes.

Please do not hesitate to contact our office if there are any questions regarding the change in plans.

Sincerely,

Brian C. Hart. E.I.









# ZISS S FILING ONE & TWO

VICINITY MAP

# SHEET INDEX

PAGE



**(a)** 

**①** 

(3)

**①** 

Ş















### **STAFF REVIEW** (City Council)

FILE:

FPP-96-020

DATE:

March 14, 1995

STAFF:

Michael T. Drollinger

REQUEST:

Rezone

COUNTRY CROSSING SUBDIVISION

LOCATION: SE Corner 25 Road and G Road

APPLICANT: Country Crossing, LLC

759 Horizon Drive

Grand Junction CO 81506

### **EXECUTIVE SUMMARY:**

A request for rezone from PR-17 to PR-3.8 of the Country Crossing Subdivision located at the SE corner of 25 Road and G Road. An amended preliminary plan, and final plat/plan for Filings #1 & #2 were approved at the March 5, 1996 Planning Commission meeting. Filing #1 consists of three new building lots while Filing #2 contains 21 lots. The petitioner is also platting a number of outlots for private open space and future filings. The preliminary plan was amended to reflect a new phas