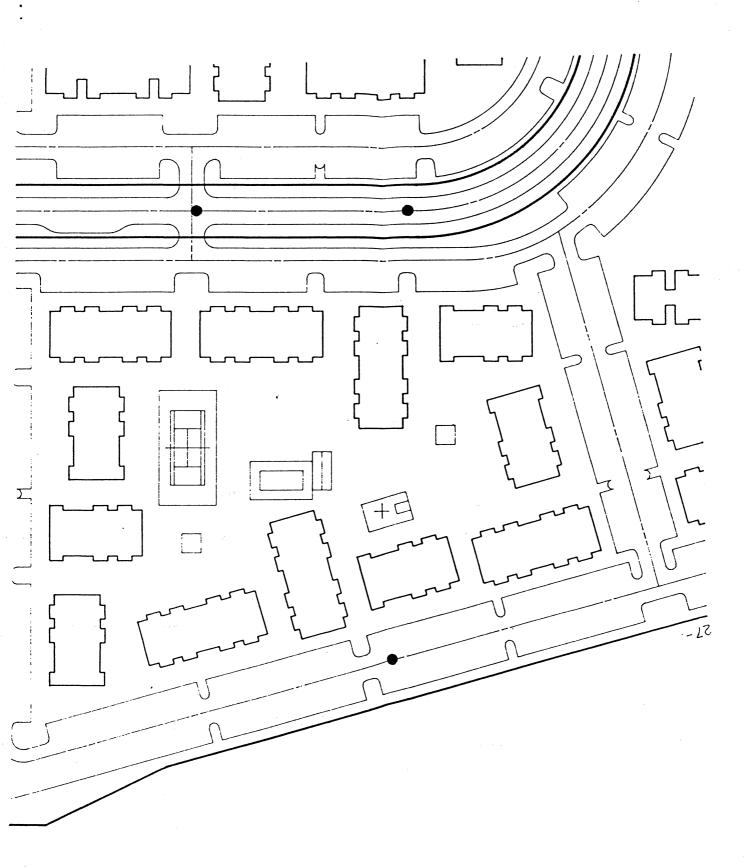

0.005 0.002 0.001 GRAIN SIZE IN MILLIMETERS NATURAL%  $W_L$ Wp EXCAVATION NUMBER SAMPLE NUMBER REMARKS CLASSIFICATION MOISTURE Gravel - 56.4%, Sands -16@ 55,5' GP-GM 1.9 35.6%, Fines - 8.0%

#### Pavement Section Design

Persigo Village 25 Rd. & G Road Grand Junction, CO

24 September 1982



#### WESTERN TECHNOLOGIES, INC.

Phoenix 3737 East Broadway Road P.O. Box 21387 Phoenix, Arizona 85036 (602) 268-1381

Flagstaff 2400 East Huntington Drive Flagstaff, Arizona 86001 (602) 774-8708

Tucson 423 South Olsen Avenue Tucson, Arizona 85719 (602) 624-8894

Farmington 400 South Lorena Farmington, New Mexico 87401 (505) 327-4966

Las Vegas 300 West Boston Avenue Las Vegas, Nevada 89102 (702) 382-7483

Grand Junction P.O. Box 177 3224 Highway 6 & 24, No. 3 Clifton, Colorado 81520 (303) 434-9873



N

#### ALTERNATE PAVEMENT SECTIONS

| Description         |   | <u>CBR</u> | DIN | BCS | ABC | SBC | TOTAL |
|---------------------|---|------------|-----|-----|-----|-----|-------|
| Residential Streets | A | 4          | 40  | 8   |     |     | 8     |
| (2650 trips/day)    | В |            |     | 3   | 10  |     | 13    |
|                     | С |            |     | 3   | 4   | 8   | 15    |
|                     | D |            |     | 3   | 14  |     | 17    |
|                     | E |            |     | 3   | 4   | 16  | 23    |
|                     |   |            |     |     |     |     |       |
| Parking Areas       | Α | 4          | 8   | 6   |     |     | 6     |
| (800 trips/day)     | В |            |     | 3   | 6   |     | 9     |
|                     | С |