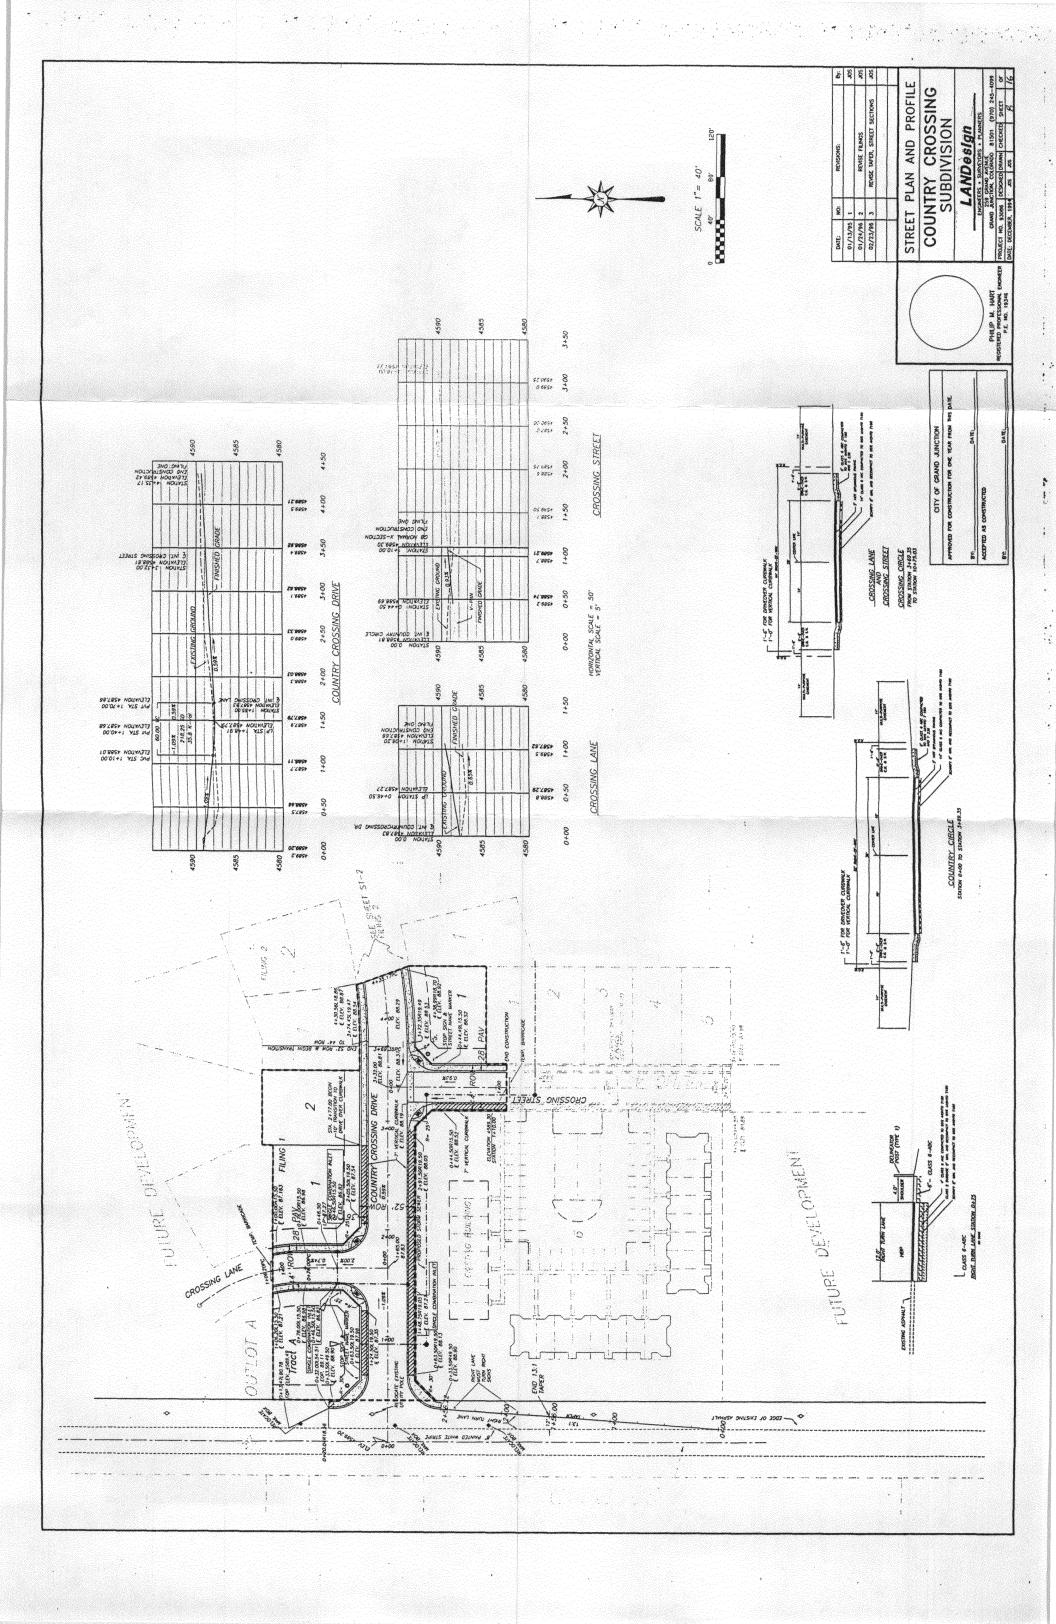

to inform you of the reasons surrounding the accompanying Final Plat/Plan submittal for Country Crossing. A submittal package for all entities involved has been prepared along with this correspondence.

Because of development schedules and market demand, Denny Granum, the developer of the project, has decided to change Filings One and Two. The townhome units in Filing One, as well as some of the lots in Filing Two directly across the street will now be located in Filing Four. All the pertinent drawings have been changed to reflect these changes.

Please do not hesitate to contact our office if there are any questions regarding the change in plans.

Sincerely,

Brian C. Hart. E.I.









# ZISS S FILING ONE & TWO

VICINITY MAP

# SHEET INDEX

PAGE



**(a)** 

**①** 

(3)

**①** 

Ş















### **STAFF REVIEW** (City Council)

FILE:

FPP-96-020

DATE:

March 14, 1995

STAFF:

Michael T. Drollinger

REQUEST:

Rezone

COUNTRY CROSSING SUBDIVISION

LOCATION: SE Corner 25 Road and G Road

APPLICANT: Country Crossing, LLC

759 Horizon Drive

Grand Junction CO 81506

### **EXECUTIVE SUMMARY:**

A request for rezone from PR-17 to PR-3.8 of the Country Crossing Subdivision located at the SE corner of 25 Road and G Road. An amended preliminary plan, and final plat/plan for Filings #1 & #2 were approved at the March 5, 1996 Planning Commission meeting. Filing #1 consists of three new building lots while Filing #2 contains 21 lots. The petitioner is also platting a number of outlots for private open space and future filings. The preliminary plan was amended to reflect a new ph