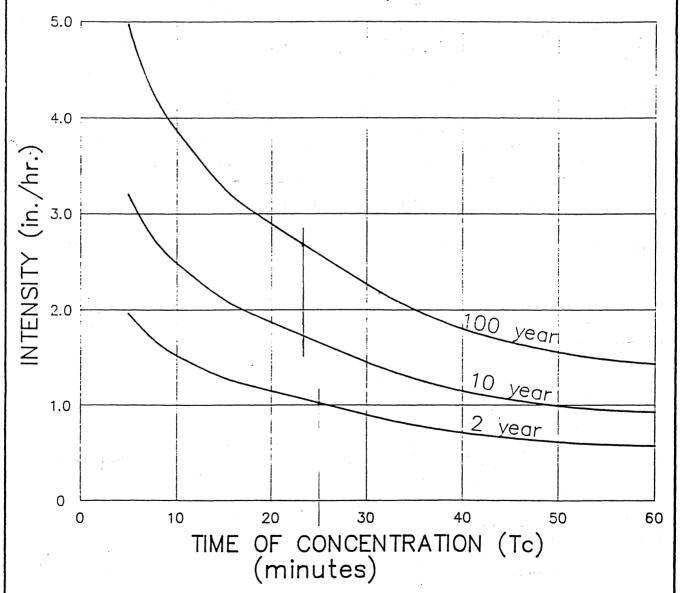

|   | AREA AC.           | <u>"C"</u>         | <u>"C" x "A"</u> |
| RESIDENTIAL AREA<br>1/8 ACRE PER UNIT          |   | 0.00               | 0.00               | 0.00             |
| GRASS OR LANDSCAPED AREAS INCLUDING OPENSPACE. |   | 0.32               | 0.95               | 0.30             |
|                                                |   |                    |                    |                  |
| SUBTOTALS                                      |   | 0.32               |                    | 0.30             |
| COMPOSITE                                      | = | <u>"C" x "A"</u> = | <u>0.30</u> = 0.32 | <u>0.95</u>      |

# EXHIBIT 9.0

## MESA COUNTY STORM DRAINAGE CRITERIAL MANUAL FIGURE 4010

## INTENSITY DURATION FREQUENCY CURVES MESA COUNTY, COLORADO



EXHIBIT 11.0

H

TIME OF CONCENTRATION CALCULATIONS

(2 YEAR STORM EVENT)

DEVELOPED CONDITION - CITY OF GRAND JUNCTION, COLORADO

DATE: 02-Jan-95

PROJECT: COUNTRY CROSSING FILING NO. 1 & 2

JOB# 93086 LANDesign LTD.

| s<br>  | UB-BAS<br>DATA  | IN I          |               | / OVERL      | AND            |                 | TRAVEL<br>TIME ( |                 |              | INITIAL      | L   Tc CHECK  <br>  (URBANIZED BASINS) |                               |               |                                                                             |  |  |  |  |  |  |  |  |  |  |  |  |  |  |  |  |  |  | FINAL  <br>Tc | REMARKS |
|--------|-----------------|---------------|---------------|--------------|----------------|-----------------|------------------|-----------------|-------