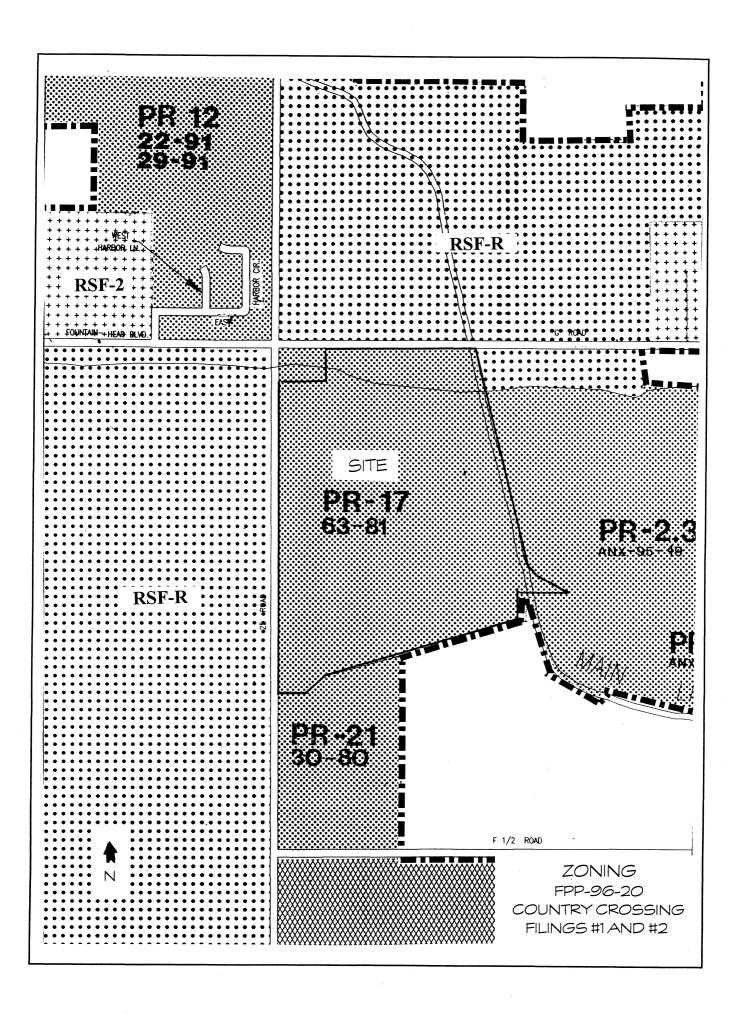

The final plan/plat approvals have expired.

The number of units proposed in Filings #1 & #2 are summarized below:

| Filing #1 | 3 lots  |
|-----------|---------|
| Filing #2 | 21 lots |
| TOTAL     | 24 lots |

The development as proposed will ultimately contain 95 single family detached dwellings, 31 single family attached (duplex) dwellings, and 48 townhome (multifamily) dwellings. An RV storage area is proposed along with a network of private open space. The entire project contains approximately 46.3 acres.

For reference, copies of the proposed plats, roadway and utility plans and the amended preliminary plan have been included for reference along with the attached aerial photograph.

All major technical issues with the petitioner have been resolved. There remain a number of minor





items that need to be resolved prior to recording of the Filing #1 plat which are detailed below.

Should the Planning Commission consider this item favorably, staff recommends approval with the following conditions:

- 1. The petitioner must provide a copy of the deed which conveys the subject parcel to the applicant (previously requested).
- 2. The plat must be modified to provide a multi-use path easement along the Grand Valley Canal dedicated to the City. The remainder of the area may be retained in private open space. The dedication must be acceptable to the Parks Department.
- 3. A pavement design report which is acceptable to the Development Engineer must be provided.
- 4. The petitioner must clarify the future use of proposed Lot E. If the lot is to be used for other than priva