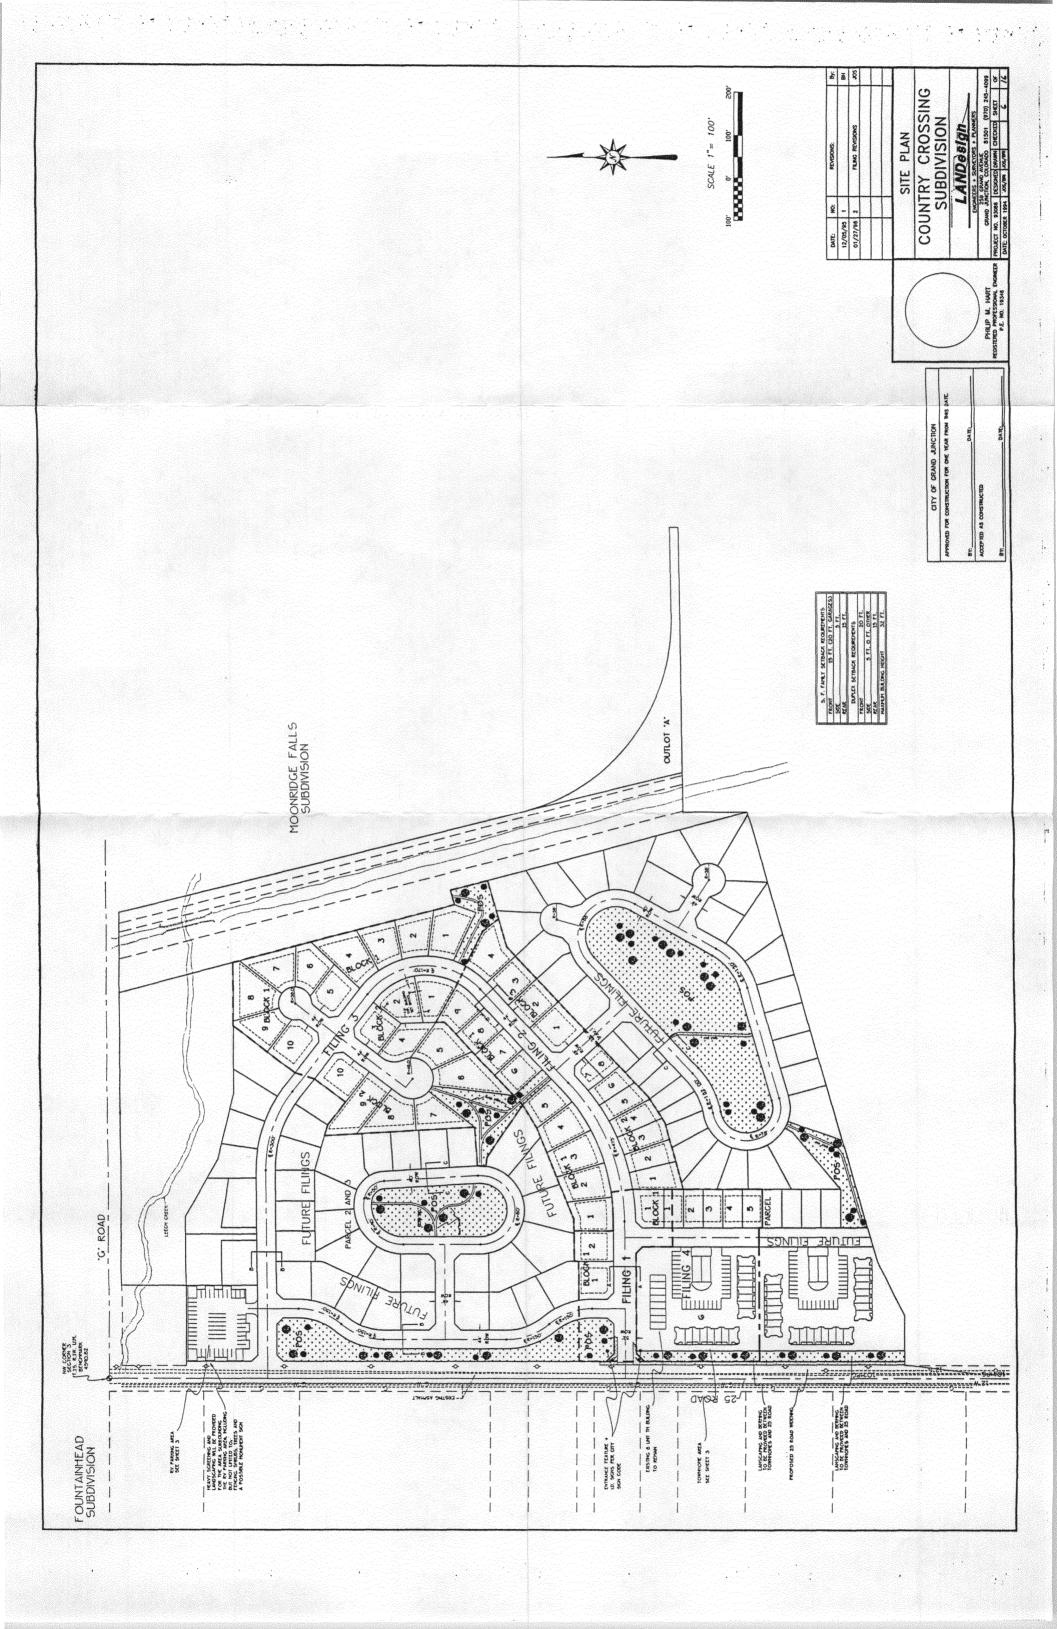

s to inform you of the reasons surrounding the accompanying Final Plat/Plan submittal for Country Crossing. A submittal package for all entities involved has been prepared along with this correspondence.

Because of development schedules and market demand, Denny Granum, the developer of the project, has decided to change Filings One and Two. The townhome units in Filing One, as well as some of the lots in Filing Two directly across the street will now be located in Filing Four. All the pertinent drawings have been changed to reflect these changes.

Please do not hesitate to contact our office if there are any questions regarding the change in plans.

Sincerely,

Brian C. Hart. E.I.









# ZISS S FILING ONE & TWO

VICINITY MAP

# SHEET INDEX

PAGE



**(a)** 

**①** 

(3)

**①** 

Ş















### **STAFF REVIEW** (City Council)

FILE:

FPP-96-020

DATE:

March 14, 1995

STAFF:

Michael T. Drollinger

REQUEST:

Rezone

COUNTRY CROSSING SUBDIVISION

LOCATION: SE Corner 25 Road and G Road

APPLICANT: Country Crossing, LLC

759 Horizon Drive

Grand Junction CO 81506

### **EXECUTIVE SUMMARY:**

A request for rezone from PR-17 to PR-3.8 of the Country Crossing Subdivision located at the SE corner of 25 Road and G Road. An amended preliminary plan, and final plat/plan for Filings #1 & #2 were approved at the March 5, 1996 Planning Commission meeting. Filing #1 consists of three new building lots while Filing #2 contains 21 lots. The petitioner is also platting a number of outlots for private open space and future filings. The preliminary plan was amended to reflect a new