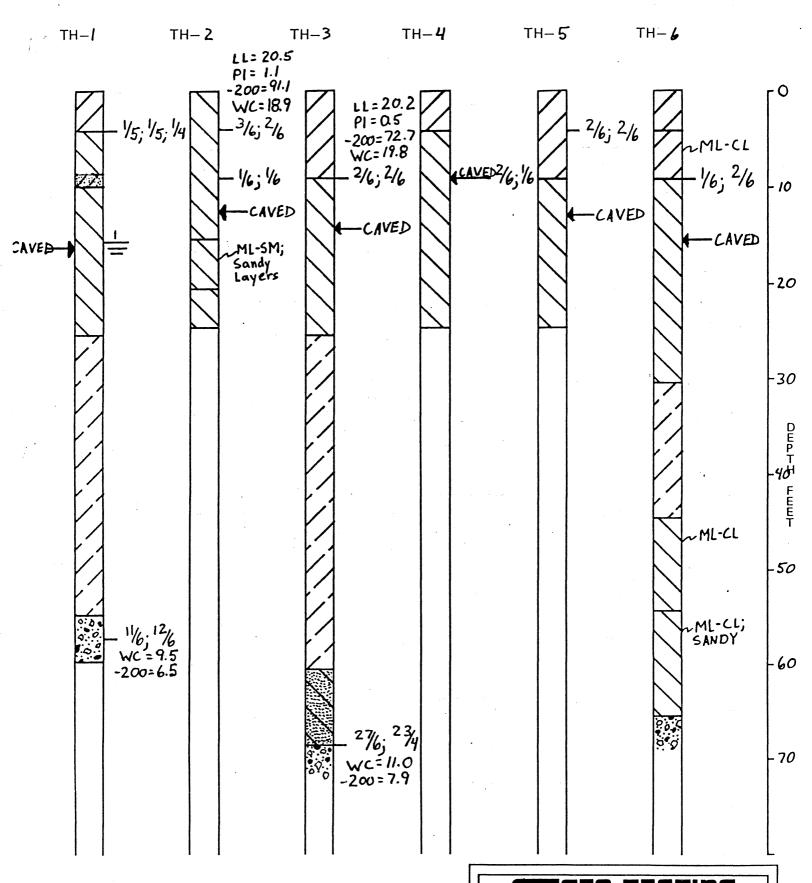

structure, provision of an adequate grade for rapid runoff of surface water away from the structure, and discharge of roof downspouts and other water collection systems well beyond the limits of the backfill.

#### GENERAL INFORMATION

Our exploratory test holes were spaced as closely as feasible in order to obtain a preliminary comprehensive picture of the sub soil conditions; however, erratic soil conditions may occur between test holes. When more design information is known it is advisable that we be notified to perform a more detailed analysis of the

soils encountered. This preliminary report is not intended to be used for design purposes.

GEO TESTING LABORATORIES, INC.

Stephen S. Ria

Drafted by: A Rice/Stephen G. Rice/Secretary/Treasurer

Reviewed by:

Andrew Andrew

SGR/dldl





Geotechnical Engineering and Materials Testing
LABORATORIES, INC.
P-H MANAGEMENT JOB#999-78
SUMMARY LOGS OF TESTS AND TEST HOLES

**TH-8** 

TH-9

TH-10

TH-11

TH-12



GTGEO TESTING
Geotechnical Engineering and Materials Testin
LABORATORIES, INC.
D. H. MANAGEMENT, TOP #8999.

P-H MANAGEMENT JOB#999-78 SUMMARY LOGS OF TESTS AND TEST HOLES

TH-13 TH-14 TH-16 TH-18 TH-15 TH-17 -CAVED CAVED 1/6; 1/6 3/12 - 16; 16 ML-CL -10 WC=24.6 -200=89.0 LL=21.0 SANDY CAVED ~ CAVED--CAVED -20 . CAVED -30 ~ML-CL .ML-CL DEPTH FEET SANDY -50 \_ 15/6; <sup>29</sup>6 WC = 7.9 -200 = 8.0 ML-SM -60 - 196; 9/6 WC=22.5 ML-CL -200=283 -70

# GTIGEO TESTING GEOTECHNICAL Engineering and Materials Testing LABORATORIES, INC. RH MANAGEMENT JOB # 999-78 SUMMARY LOGS OF TESTS AND TEST HOLES

r:- 00

CL, CL-CH, CH CLAY,