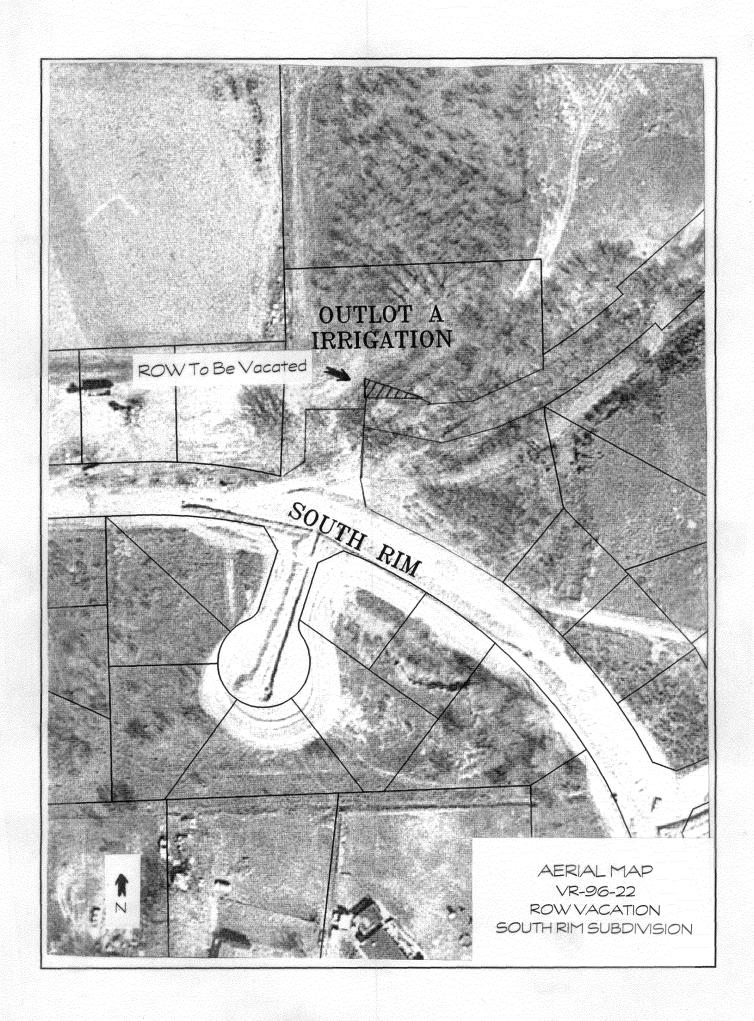

W line of the SW1/4 NW1/4 of Sec 3; thence along said line N00°00'51"E 510.40ft to the POB; and containing 48.066 acres more or less.

| INTRODUCED for FIRST READING an | d PUBLICATION this _ | day of March, | 1996. |
|---------------------------------|----------------------|---------------|-------|
| DARRED on RECOND DEADING 41:    | J C                  | 1006          |       |
| PASSED on SECOND READING this   | day of               | , 1996.       |       |

| ATTEST:    |                           |
|------------|---------------------------|
|            |                           |
| City Clerk | President of City Council |

h:\cityfil\1996\96-020.or6

# FILING ONE & 1

# VICINITY MAP

TIEC

# SHEET INDEX

PAGE



- (B)

COUNTRY

**3** 

1

**①** 

**(1)** 

**(£)** 

(3)

8

0





\*\*\*\*\*\*\*\*\*\*\*\*\*\*\*\*\*\*\*\*\*\*\*\*\*\*\*

### COUNTRY CROSSING SUBDIVISION BOUNDARY

A parcel of land being a part of the Northwest quarter (NW1/4) of Section 3, Township 1 South, Range 1 West of the Ute Meridian, Mesa County, Colorado, being more particularly described as follows:

BEGINNING at the Mesa County Survey Marker at the Southwest corner of the NW1/4 NW1/4 of Section 3, whence the Mesa County Survey Marker at the Northwest corner of Section 3 bears N 00°00'00" E a distance of 1319.97 feet for a basis of bearings, with all bearings contained herein relative thereto; thence along the West line of the NW1/4 NW1/4 North 00 degrees 00 minutes 00 seconds East (N 00°00'00" E), a distance of 1139.97 feet; thence North 89 degrees 56 minutes 41 seconds East (N 89°56'41" E)