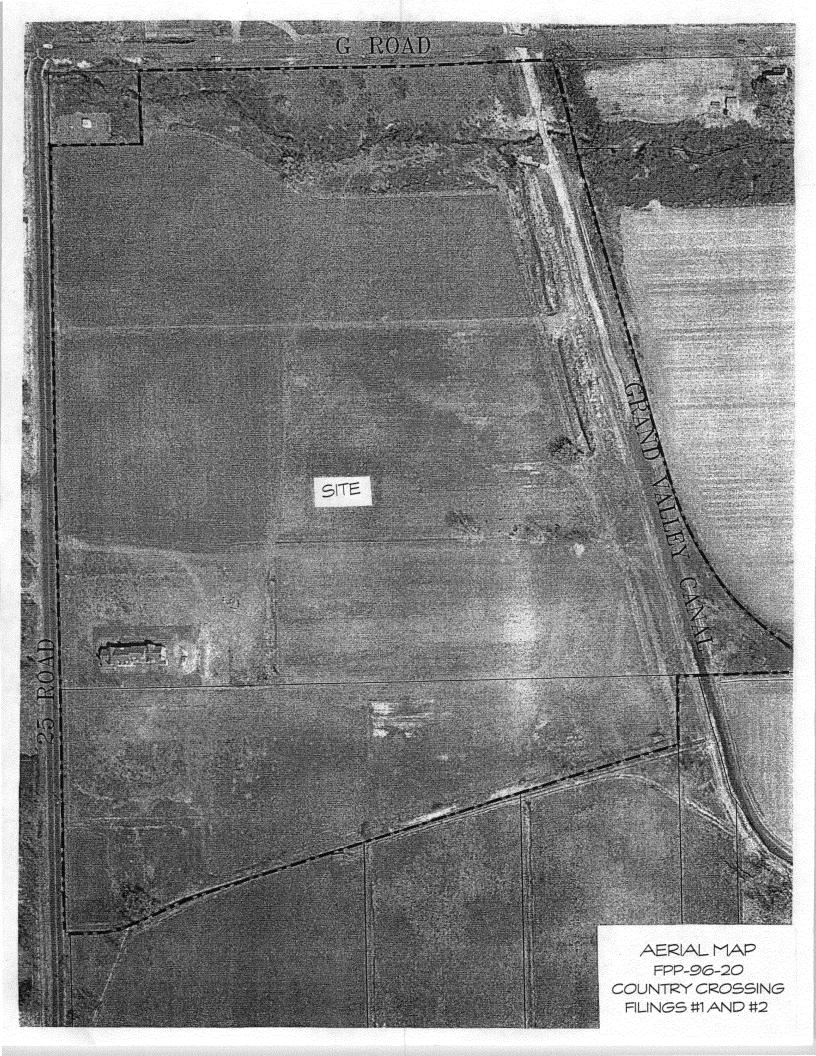

he final plan/plat approvals have expired.

The number of units proposed in Filings #1 & #2 are summarized below:

| Filing #1 | 3 lots  |
|-----------|---------|
| Filing #2 | 21 lots |
| TOTAL     | 24 lots |

The development as proposed will ultimately contain 95 single family detached dwellings, 31 single family attached (duplex) dwellings, and 48 townhome (multifamily) dwellings. An RV storage area is proposed along with a network of private open space. The entire project contains approximately 46.3 acres.

For reference, copies of the proposed plats, roadway and utility plans and the amended preliminary plan have been included for reference along with the attached aerial photograph.

All major technical issues with the petitioner have been resolved. There remain a number of minor





items that need to be resolved prior to recording of the Filing #1 plat which are detailed below.

Should the Planning Commission consider this item favorably, staff recommends approval with the following conditions:

- 1. The petitioner must provide a copy of the deed which conveys the subject parcel to the applicant (previously requested).
- 2. The plat must be modified to provide a multi-use path easement along the Grand Valley Canal dedicated to the City. The remainder of the area may be retained in private open space. The dedication must be acceptable to the Parks Department.
- 3. A pavement design report which is acceptable to the Development Engineer must be provided.
- 4. The petitioner must clarify the future use of proposed Lot E. If the lot is to be used for other than private