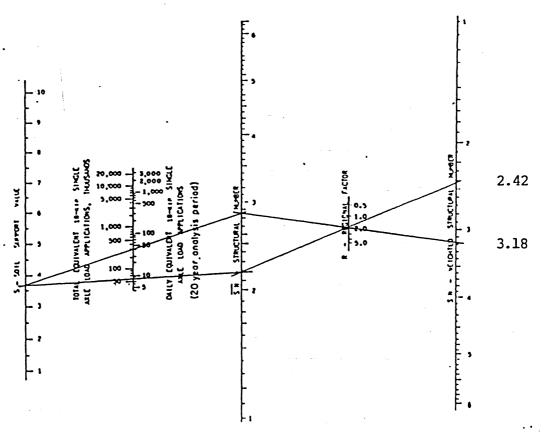

|
| W + K               | E |            |     | 3   | 4   | 7   | 14    |

CBR = California Bearing Ratio Value

DIN = Equivalent 18K Daily Traffic Number

BCS = Bituminous Concrete Surface

ABC = Aggregate Base Course

SBC = Subbase Course

A = Bituminous Concrete Pavement

- B = Bituminous Concrete Pavement + Aggregate Base Course (Replacement Method)
- C = Bituminous Concrete Pavement + Aggregate Base Course + Subbase Course (Replacement Method)
- D = Bituminous Concrete Pavement + Aggregate Base Course (Colorado Highway Department Method)
- E = Bituminous Concrete Pavement + Aggregate Base Course + Subbase Course (Colorado Highway Department Method)

SOIL SUPPORT VALUE (S)

1.0 2.0 3.0 4.0 5.0 6.0 7.0 8.0 9.0 10.0

1 2 3 4 5 10 20 30 40 50 100 200

CALIFORNIA BEARING RATIO (CBR)



Figure II-2 Design Chart for Flexible Pavements, pt - 2.0



P.O. Box 177 322 Highway 6 & 24, No. 3 Clifton, Colorado 81520 (303) 434-9873

Turner Collie & Braden, Inc. P.O. Box 3944
Grand Junction, CO 81501

24 September 1982

Job No. 6142J077 Invoice No. 61420158

ATTENTION: Jim Langford

PROJECT: Persigo Village

25 Rd. & G Road Grand Junction, CO

The following report presents the pavement section design on the roads within the above referenced project limits. The design was performed using the Asphalt Institute's Replacement Method and the Colorado State Highway Department Method. Traffic criteria was provided by Turner Collie and Braden. The recommended pavement sections were calculated for a twenty year design life.

If you have any questions concerning this information or if we m