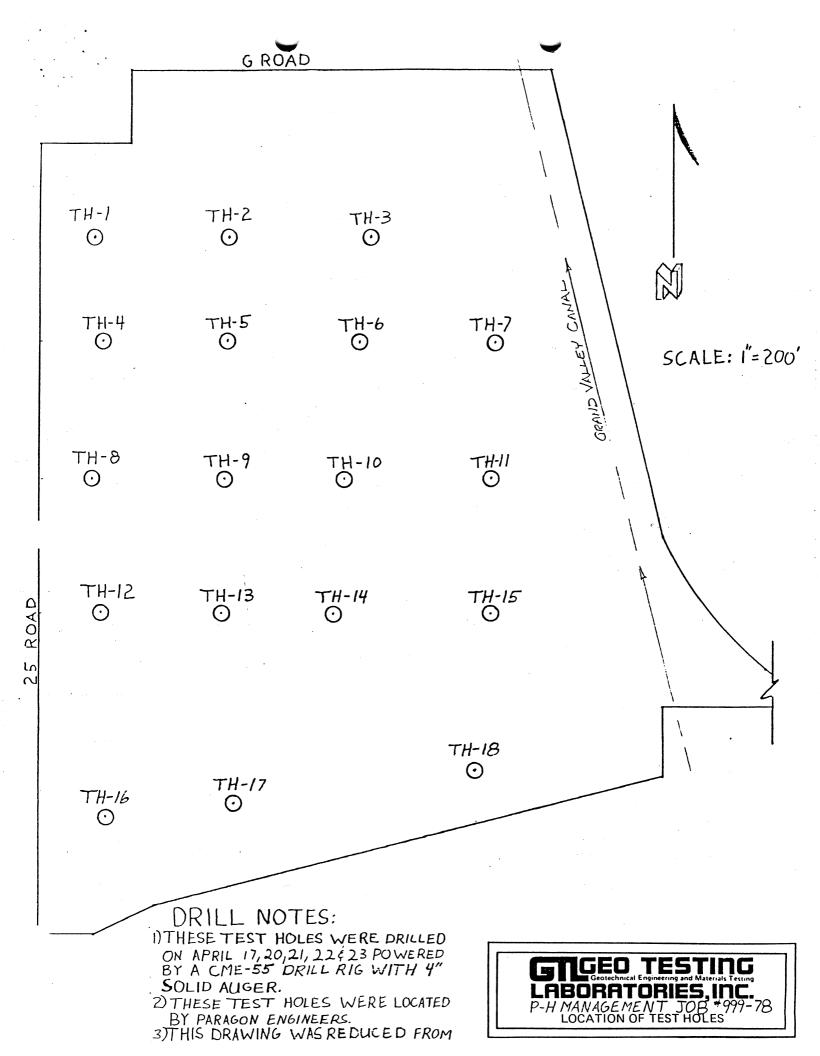

he structure, provision of an adequate grade for rapid runoff of surface water away from the structure, and discharge of roof downspouts and other water collection systems well beyond the limits of the backfill.

#### GENERAL INFORMATION

Our exploratory test holes were spaced as closely as feasible in order to obtain a preliminary comprehensive picture of the sub soil conditions; however, erratic soil conditions may occur between test holes. When more design information is known it is advisable that we be notified to perform a more detailed analysis of the

soils encountered. This preliminary report is not intended to be used for design purposes.

GEO TESTING LABORATORIES, INC.

Stephen S. Ria

Drafted by: A Rice/Stephen G. Rice/Secretary/Treasurer

Reviewed by:

Andrew Andrew

SGR/dldl





Geotechnical Engineering and Materials Testing
LABORATORIES, INC.
P-H MANAGEMENT JOB#999-78
SUMMARY LOGS OF TESTS AND TEST HOLES

**TH-8** 

TH-9

TH-10

TH-11

TH-12



GTGEO TESTING
Geotechnical Engineering and Materials Testin
LABORATORIES, INC.
D. H. MANAGEMENT, TOP #8999.

P-H MANAGEMENT JOB#999-78 SUMMARY LOGS OF TESTS AND TEST HOLES

TH-13 TH-14 TH-16 TH-18 TH-15 TH-17 -CAVED CAVED 1/6; 1/6 3/12 - 16; 16 ML-CL -10 WC=24.6 -200=89.0 LL=21.0 SANDY CAVED ~ CAVED--CAVED -20 . CAVED -30 ~ML-CL .ML-CL DEPTH FEET SANDY -50 \_ 15/6; <sup>29</sup>6 WC = 7.9 -200 = 8.0 ML-SM -60 - 196; 9/6 WC=22.5 ML-CL -200=283 -70

# GTIGEO TESTING GEOTECHNICAL Engineering and Materials Testing LABORATORIES, INC. RH MANAGEMENT JOB # 999-78 SUMMARY LOGS OF TESTS AND TEST HOLES

r:- 00

CL, CL-CH, CH CLAY