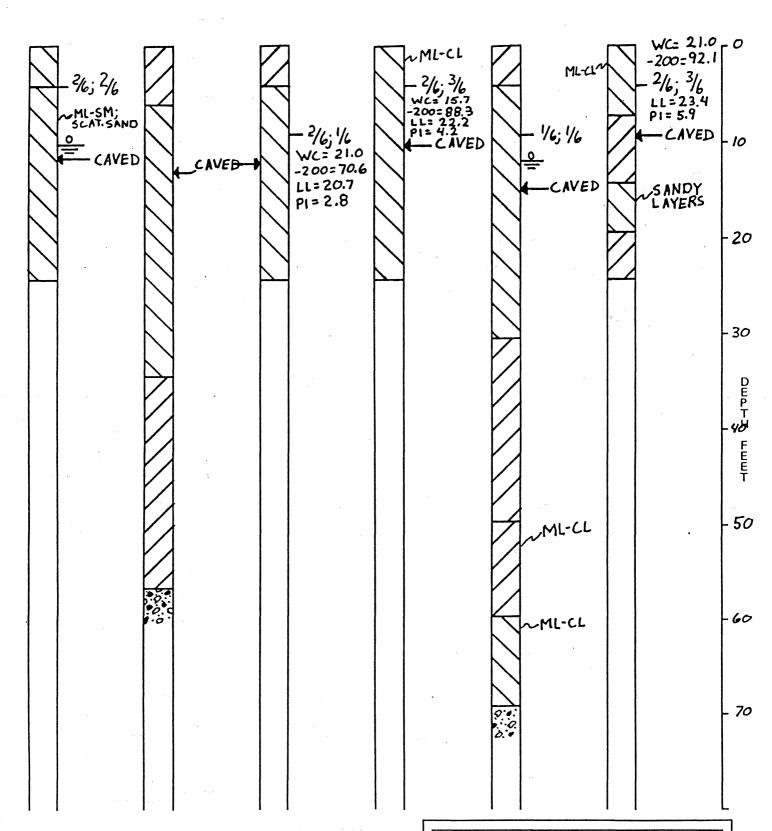

well beyond the limits of the backfill.

#### GENERAL INFORMATION

Our exploratory test holes were spaced as closely as feasible in order to obtain a preliminary comprehensive picture of the sub soil conditions; however, erratic soil conditions may occur between test holes. When more design information is known it is advisable that we be notified to perform a more detailed analysis of the

soils encountered. This preliminary report is not intended to be used for design purposes.

GEO TESTING LABORATORIES, INC.

Stephen S. Ria

Drafted by: A Rice/Stephen G. Rice/Secretary/Treasurer

Reviewed by:

Andrew Andrew

SGR/dldl





Geotechnical Engineering and Materials Testing
LABORATORIES, INC.
P-H MANAGEMENT JOB#999-78
SUMMARY LOGS OF TESTS AND TEST HOLES

**TH-8** 

TH-9

TH-10

TH-11

TH-12



GTGEO TESTING
Geotechnical Engineering and Materials Testin
LABORATORIES, INC.
D. H. MANAGEMENT, TOP #8999.

P-H MANAGEMENT JOB#999-78 SUMMARY LOGS OF TESTS AND TEST HOLES

TH-13 TH-14 TH-16 TH-18 TH-15 TH-17 -CAVED CAVED 1/6; 1/6 3/12 - 16; 16 ML-CL -10 WC=24.6 -200=89.0 LL=21.0 SANDY CAVED ~ CAVED--CAVED -20 . CAVED -30 ~ML-CL .ML-CL DEPTH FEET SANDY -50 \_ 15/6; <sup>29</sup>6 WC = 7.9 -200 = 8.0 ML-SM -60 - 196; 9/6 WC=22.5 ML-CL -200=283 -70

# GTIGEO TESTING GEOTECHNICAL Engineering and Materials Testing LABORATORIES, INC. RH MANAGEMENT JOB # 999-78 SUMMARY LOGS OF TESTS AND TEST HOLES

r:- 00

CL, CL-CH, CH CLAY, medium stiff to very stiff



CL, CL-CH, CH CLAY, soft to very soft



SP, SW, SP-SW, SP-SC, SP-SM, SW-SC, SW-SM SAND, medium to very dense, clean to slightly dirty



SP