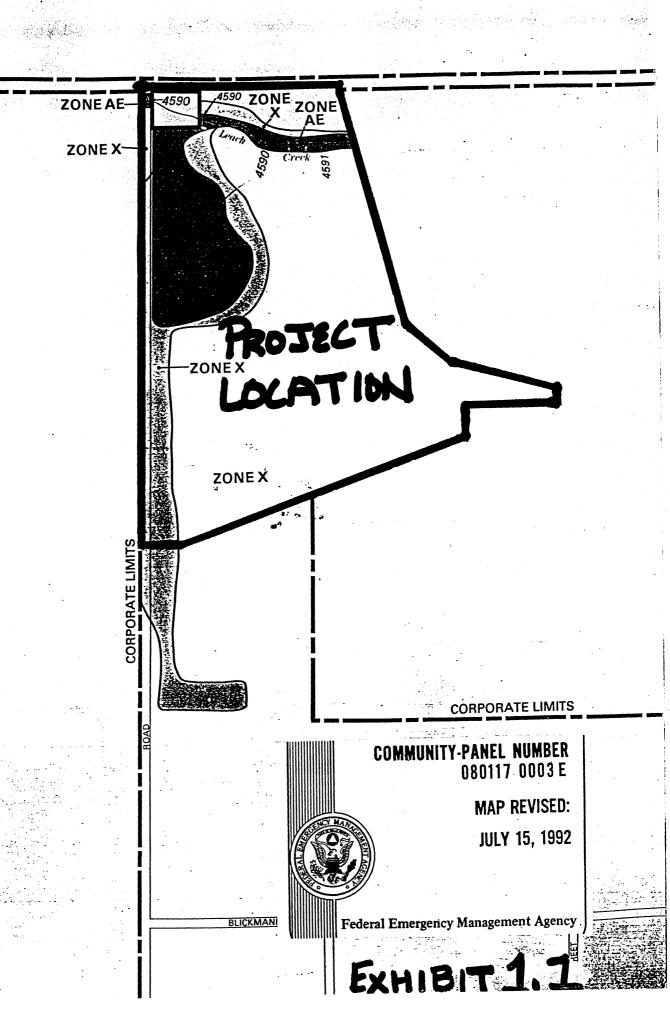

Management Agency, Map Revised July 15th, 1992.
- 8. <u>Soil Survey, Grand Junction Area, Colorado</u>, Series 1940, No. 19, U.S. Department of Agriculture, issued November, 1955.
- 9. HEC 1, Flood Hydrograph Package, US Army Corps of Engineers, September, 1990.
- 10. HEC 2, Water Surface Profiles, US Army Corps of Engineers, September, 1990.
- 11. <u>Persigo Village Drainage Report,</u> Prepared By: Turner, Collie & Braden Inc., Grand Junction, Colorado, September, 1982.
- 12. <u>Preliminary Master Drainage Study for Country Crossing Subdivision</u>, Prepared By: LANDesign LTD., Grand Junction, Colorado, October, 1994.

**APPENDIX** 



(RP) RAVOLA VERY FINE SANDY LOAM, 0 to 2 PERCENT SLOPES. GROUP B'

(BC) BILLINGS SILTY CLAY LOAM, 0+0 ZPERLENT SLOPES. GROUP'C'

> SOILS MAP EXHIBIT 1.0



| LAND USE OR                         | SCS HYDROLOGIC SOIL GROUP (SEE APPENDIX "C" FOR DESCRIPTIONS) |                  |                  |           |       |       |           |                  |       |           |                  |                  |
|-------------------------------------|---------------------------------------------------------------|------------------|------------------|-----------|-------|-------|-----------|------------------|-------|-----------|------------------|------------------|
| SURFACE<br>CHARACTERISTICS          |                                                               | A                |                  |           | В     |       |           | C                |       |           | D                |                  |
|