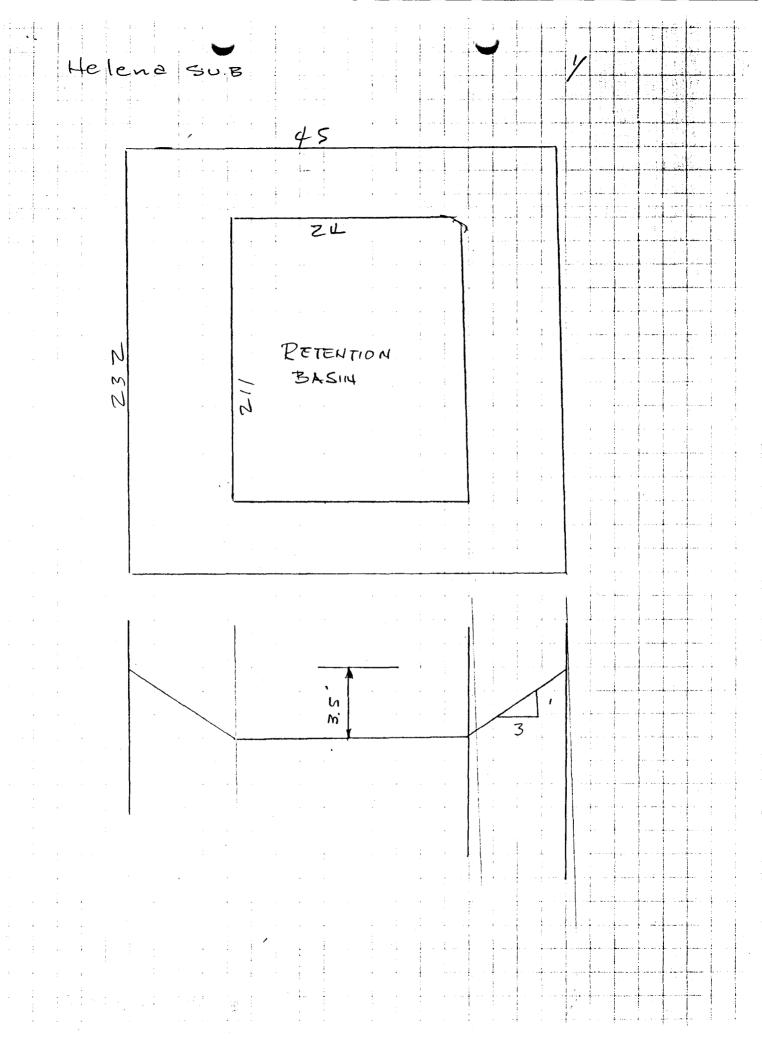

approximately 0.50% slope. There is essentially no exterior contribution.

### Method of Analysis

The site has no method of conveyance off-site, therefore, total retention is planned.

Percolation tests have been completed and the soils are suitable for a retention basin. Percolation test results and calculations are attached.

The site consists of approximately 4.6 acres.

The volume required for storm retention is:

$$V = \frac{2.01}{12} \times 0.78 c_{100} \times 4.6 \times 43560$$

= 26179 cu. ft.

A retention basin is designed along the West side of the parcel.

The street design will carry stormwater to drainage structures which will carry the water through drainage easements to the storm retention basin.

Respectfully submitted,

Wayne H. Lizer, P.E., P.L.S.

WHL/sl

Attachments



|    | 1  |    |     |   |
|----|----|----|-----|---|
| HE | LE | NA | ن ج | B |
|    |    |    |     |   |

BOTTO M AREA = 211 x24

TOP AREA = 232×45

AUE =

15504 7752 × 3,5 DEPTH

= Z7 (32 CU FT.

PERK TEST AUE = 21 min/14

3.5 feet x 12 m/ x 21 min/hr x hr/60 min =

= 14,7 hr to Drain By percolation

### POSTING OF PUBLIC NOTICE SIGNS

The posting of the Public Notice Sign is to make the public aware of development proposals. The requirement and procedure for public notice sign posting are required by the City of Grand Junction Zoning and Development Code.

To expedite the posting of public notice signs the following procedure list has been prepared to help the petitioner in posting the required signs on their properties.

- 1. All petitioners/representatives will receive a copy of t