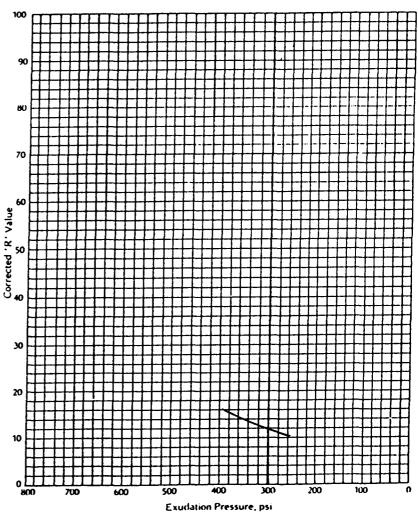

|               |                      |  |
| ,11          | No. 30                        | 99                        |               |                      |  |
| 7            | No. 40                        | 98                        |               |                      |  |
| F            | No. 50                        | 97                        |               |                      |  |
|              | No. 100                       | 92                        |               |                      |  |
|              | Finer than 200<br>ASTM D1140- | 80.6                      |               |                      |  |

| Corrected | 'R' | Value | at | 300 | psi | 12 |
|-----------|-----|-------|----|-----|-----|----|
|-----------|-----|-------|----|-----|-----|----|



Figure 9



WESTERN COLORADO TESTING, INC.

### **SUMMARY OF SOIL TESTS**

| Job No.: 20 | 01296                  |
|-------------|------------------------|
| Client: B   | en Hill & Mike Queally |
| Project.:_H | elena Subdivision      |

Location: Grand Junction, Colorado

| Test<br>Hole<br>No. | Sample<br>No. | Sample<br>Depth<br>(ft) | Sample<br>Dia.<br>(in) | Sample<br>Hgt.<br>(in) | Water<br>Content<br>(%) | Der          | Density                               |    | Unco<br>Comp | Unconfined<br>Compression |              | Atterberg<br>Limits |    | Cons<br>Test | Cons % Test Pass #200 Sieve | Classification<br>or<br>Remarks |
|---------------------|---------------|-------------------------|------------------------|------------------------|-------------------------|--------------|