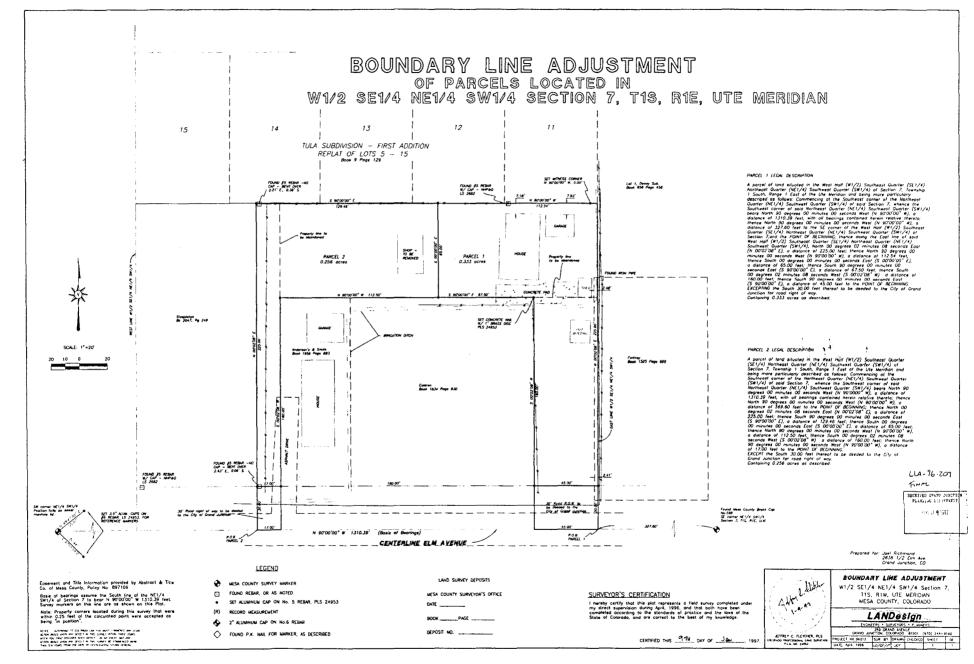

#### SADDORIS LOT LINE ADJUSTMENT

## A. <u>Project Description</u>

Petitioners own two adjacent parcels located at 2838 ½ Elm Avenue, Grand Junction, Colorado 81501. The dimensions of the first parcel are 45' x 160', with the 45' facing on Elm Avenue. The second parcel is adjacent to the northern boundary of the first parcel, measures 225' x 65', and includes a 17' wide driveway running from the western end of the parcel south to Elm Ave.

Petitioners desire to move the northern lot line of the first parcel north and west approximately to the middle of the second parcel, thereby enlarging the first parcel and reducing the size of the second parcel. The requested lot line adjustment is intended to make the two parcels more equal in size. Petitioners plan to build a new home for themselves on the second parcel. The existing home on the site, which is currently located on the eastern portion of the second parcel (and which will be located on the northern portion of the first parcel after the lot line adjustment) will be occupied by Petitioners' care givers.