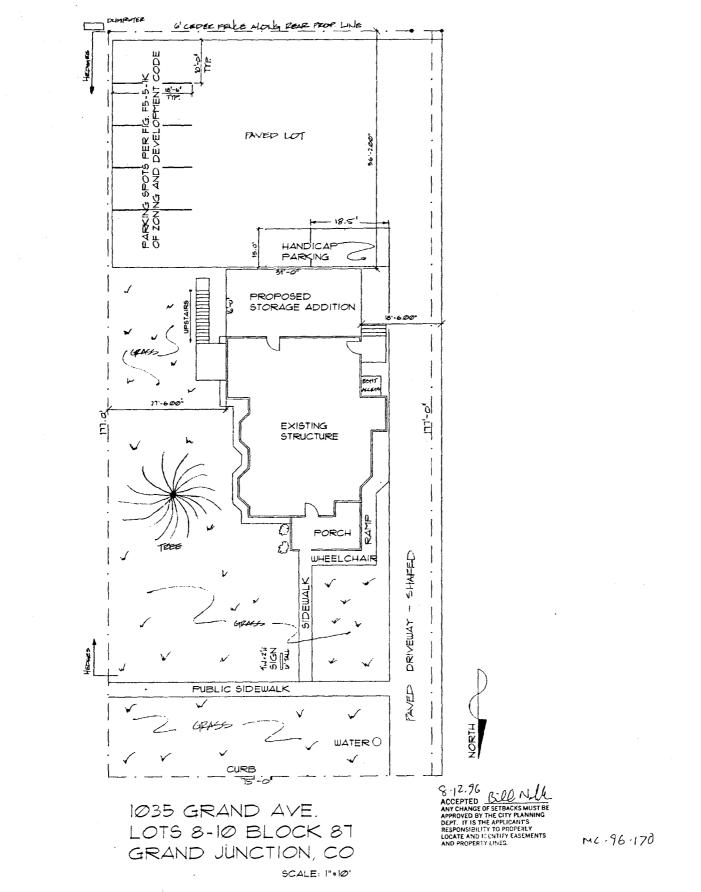

o the north.

3. Site access will continue to be from Grand Ave at west side of lot proceeding to the south parking lot.

4. No change

- 5. No change
- 6. No change
- 7. N/A
- 8. N/A
- 9. Hours of operation: 7:00am to 4:00pm Mon. Thurs.
- 10. No change
- 11. No change to existing.

D. Development Schedule

Day:

- 1-3. Dirt work and concrete
- 4-8. Frame, sheet roof, set windows, siding, soffit and facia
- 9&10 Roofing and back fill
- 11. Public Service Co. to reset gas meter

1

12. final inspection and sign-off.

### File Close-out Summary

**File #:** MC-96-170

Name: Moreland Office Addition

Staff: Bill Nebeker

Action: Approved

**Comments**: no C of O requested for this addition; site appears to be constructed a shown on site plan

**File Turned In:** 02-28-97

- GRAVEL ALLEY ---



MC-1996-170