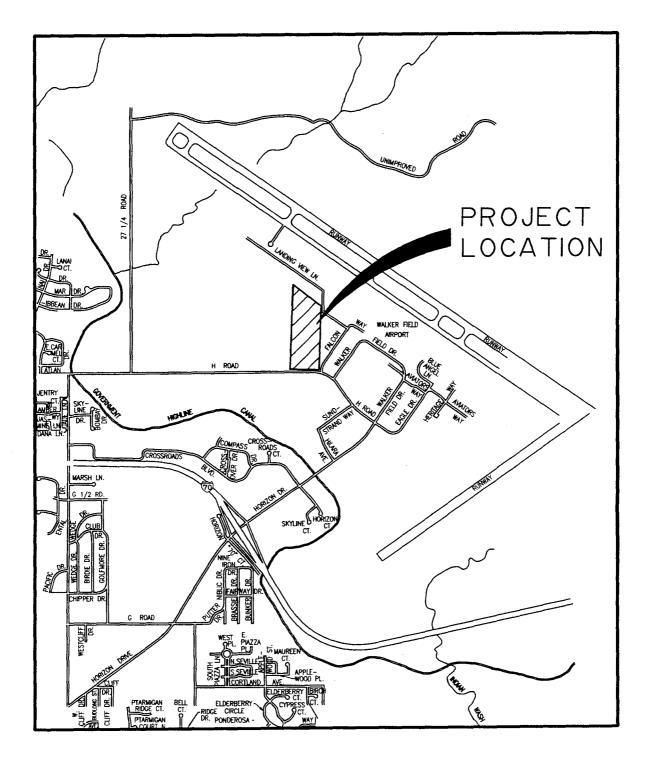

d Airport Authority to obtain the Access Easement to Lot 2. On October 22, this process was completed with the signing of a Permanent Access Agreement by the Authority Board. A copy of this Agreement is attached.

#### CITY UTILITY ENGINEER

2

We have verified that the existing 20' General Easement appears to have adequate clearance with existing utilities to construct a sanitary sewer line north to Lot 2. However, obtaining an additional utility easement along the east property line in Lot 1 was discussed with Mr. Bob Horrell of 3D Systems. Due to the extensive landscaping and irrigation lines in this area, it would be their preference to locate any future sewer lines outside of this area. With the existing easement in place, it is felt that this can be done without the new easement.





· 🖓

VICINITY MAP

(970) 244-1538

# **PROPERTY PROFILE**

PREPARED BY: Mike Pelletier PREPARED FOR: COMPANY:

8/ 6/96

The information contained in this report is provided compliments of Meridian Land Title, Inc. and The City Of Grand Junction. This data was obtained from the Mesa County Assessors Database. While we believe this information is reliable it is not guaranteed by Meridian Land Title, Inc. or The City Of Grand Junction.

|                         |                                           | OWN                                       | ERINFORMATION                             |                                              |                              |
|-------------------------|-------------------------------------------|-------------------------------------------|-------