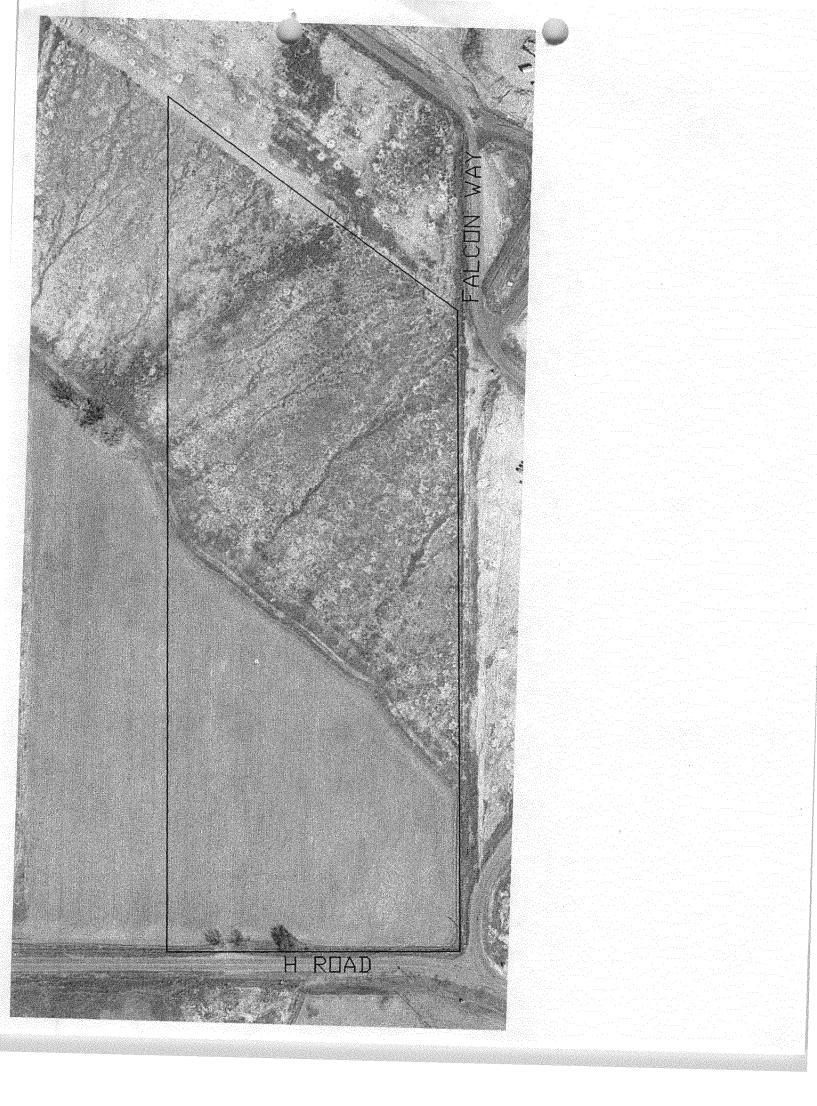

on the easterly line of said Section 25, T.1 N., R.1 W., U.M., whence the Section corner common to Sections 25 and 36, T.1 N., R.1 W., U.M., and Sections 30 and 31, T.1 N., R.1 E., U.M., which is a Mesa County Survey Marker, bears S 01° 56' 47" W, 30.00 feet;

- 1. Thence N 88° 04' 41" W, 583.60 feet running parallel to the south line of the SE 1/4 of said Section 25;
- 2. Thence N 01° 56' 47" E, 1698.33 feet;
- 3. Thence S 52° 55' 08" E, 713.66 feet to a point on the east line of the SE 1/4 of said Section 25, whence the S 1/16 corner common to Section 25, T.1 N., R.1 W., and Section 30, T.1 N., R.1 E., U.M., bears N 01° 56' 47" E, 2.55 feet;
- 4. Thence S 01° 56' 47" W, 1287.39 feet to the Point of Beginning.

3D Minor Subdivision as described above contains 20.000 acres more or less.