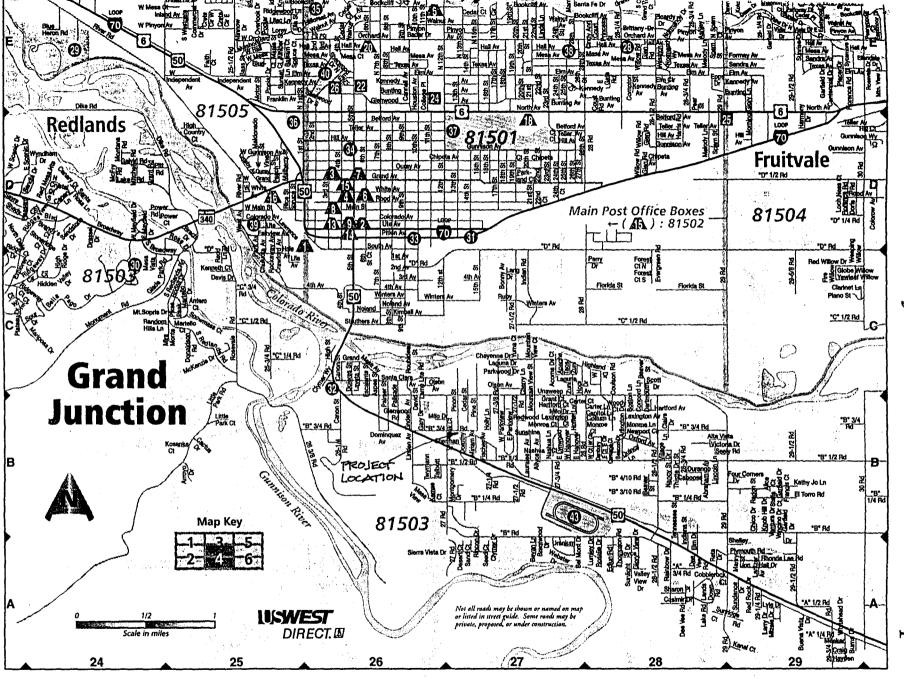

n Friday, August 23, 1996 you will find the Drainage Fee Evaluation for Daughters Cove Subdivision enclosed. Runoff coefficients for historic and developed conditions were determined for the 100 Year Design Storm. The City of Grand Junction & Mesa County Stormwater Management Manual was utilized to determine the runoff coefficients for this evaluation. Due to the insignificant change in the runoff conditions and the minimal amount of development being proposed a grading & drainage plan was not prepared for this project.

Thank you, for your time and consideration regarding this project. If you have any questions or need additional information, please contact our office.

Respectfully Submitted,

MDY Consulting Engineers

Mark D. Young, P.E.

MDY/ec

**Enclosures** 

File (96-109DF.DOC)





RE: TORAINAGE FEE EVALUATION FOR 100 YEAR STORMS

1) Project Site Area (A):

A = 1.70ac

2) Determine Runoff Coefficient (c):

1. SCS Hychrologic Soil Group - Mesa Clay Loum (Soil Type C) 2. "C" Values Per Table 73-1 (Stope = 0~2%)

HISTORIC

C100h = 0.30 (Bure Ground)

DEVELOPETO

C100d, = 0.95 (Roofs)

 $C_{100d_z} = 0.76$  (Gravel)  $C_{100d_z} = 0.30$  (Lundescaping)

Where A, = [30(60)+2(4)(70)]+43=60=0.09 ac (Roofs)

 $A_2 = 12(25+25+200) \div 43560 = 0.07 \text{ ac}$  (Gravel)  $A_3 = 1.70 - (0.09+0.07) = 1.54 \text{ ac}$  (Lundezaging)

 $\frac{C_{100d}}{C_{100d}} = \frac{0.95(0.09) + 0.76(0.07) + 0.30(1.54)}{1.70} = 0.35$ 

3). Determine Drainage Fee: trainage Fee = \$10,000 € (C100d - C100h) A 0.7

Drainage Fee =  $$10,000^{\circ}(0.35-0.30)(1.70)^{0.7} = $724.91 Say $725^{\cir