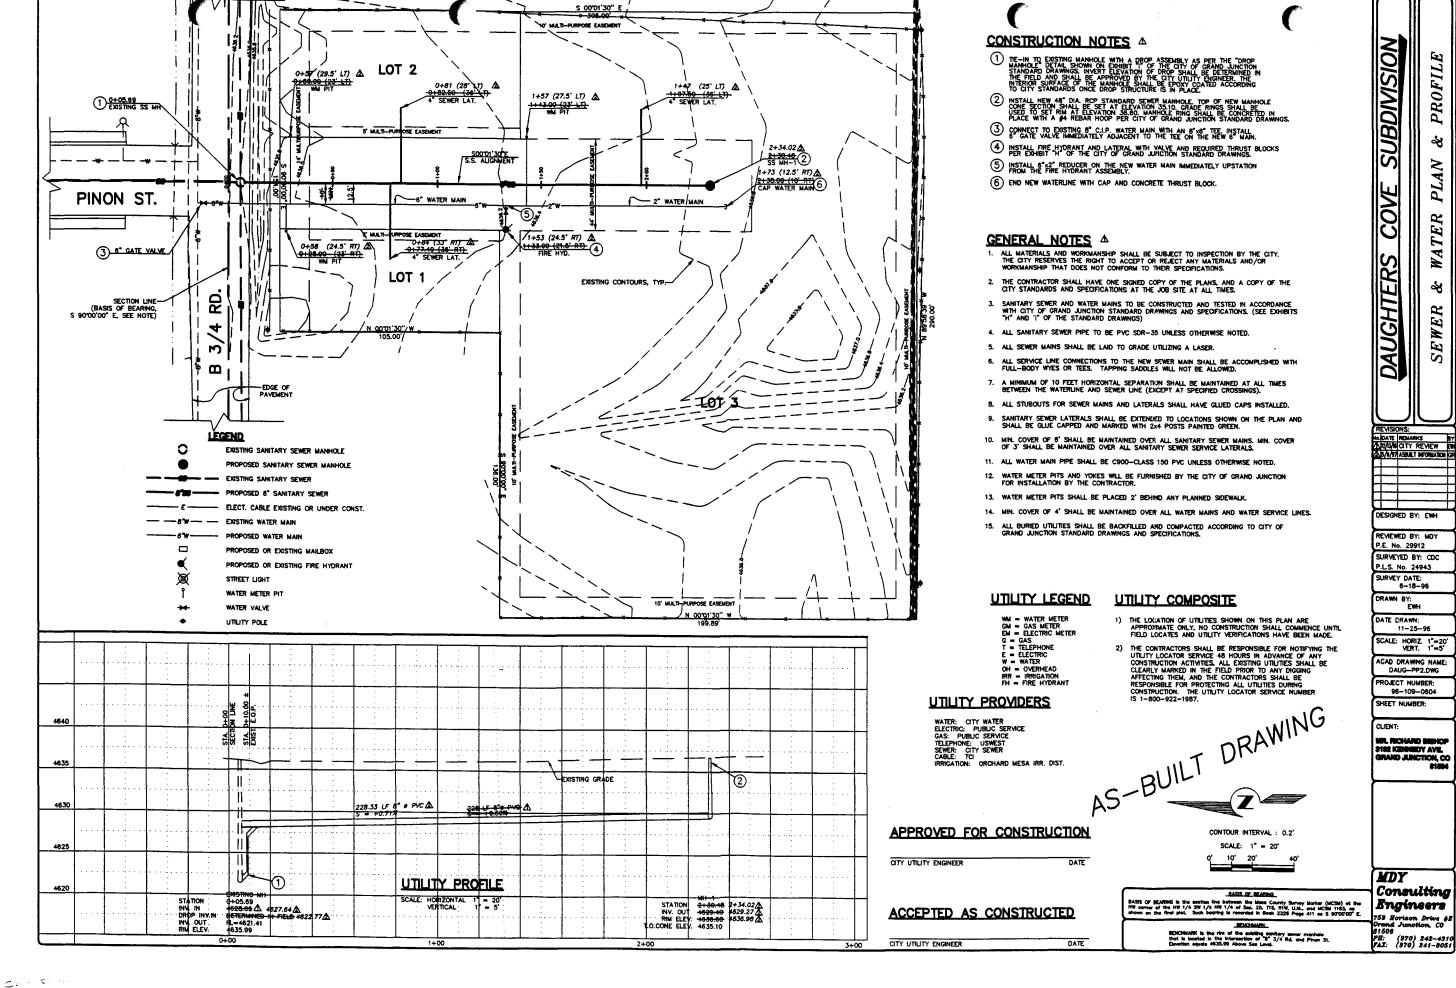

| 100                         | 17                 |
| 4           | On sewer line backfill (test locations pre-dug out)           | At grade                 | 114.0                     | 15.0                                | 117.4                 | 11.4                     | 100                         | 11                 |
|             |                                                               |                          |                           |                                     |                       |                          |                             |                    |

**REMARKS:** The test results indicate the density and moisture content for the location and elevation tested only.

RELATIVE COMPACTION TEST RESULTS

Lambert and Associates



TCP 500/100T SCIHODE \$ 292/100T

CITY OF GRAND JUNCTION

DEPARTMENT OF PUBLIC WORKS & UTILITIES

(2 LOTG) PARS 4-23-97

250 NORTH 5TH STREET GRAND JUNCTION, CO 81501

\$20, Thousand 1800 Per Productives 1740 on 4.23.87

TO THE MESA COUNTY CLERK & RECORDER:

THIS IS TO CERTIFY that the herein named Subdivision Plat,

DAUGHTERS COVE MINOR SURDIUSION

Situated in the  $\frac{NW}{4}$  of Section  $\frac{25}{25}$ ,

Township | South , Range | WEST ,

of the \_\_\_\_\_ Meridian in the City of Grand Junction, County of Mesa, State of Colorado, has been reviewed under my direction and, to the best of my knowledge, satisfies requirements pursuant to C.R.S. 38-51-106 and the Zoning and Development Code of the City of Grand Junction for the recording of subdivision plats in the office of the Mesa