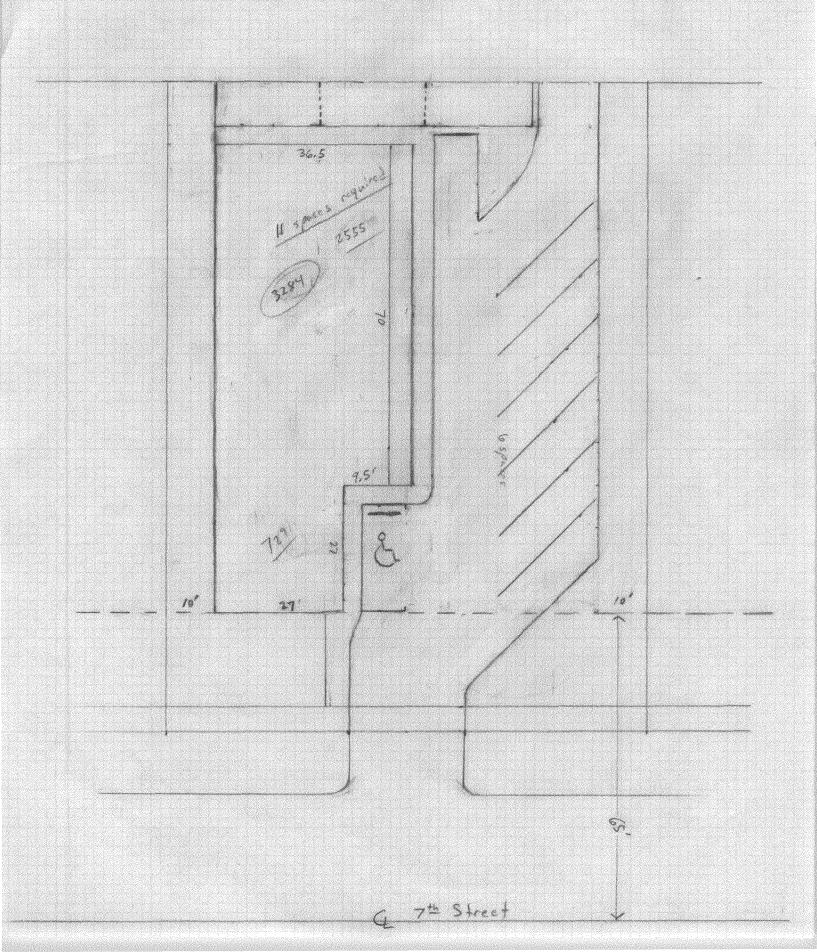

e the Doctor's offices located directly across North 7th Street from this proposal., The parking is located in the back of the office complex and the front has a nice lawn area that doesn't distract from the buildings in this area. I would also prefer not to have the big wooden fences installed along both sides of this project.

# TYPE LEGAL DESCRIPTION(S) BELOW, USING ADDITIONAL SHEETS AS NECESSARY, USE SINGLE SPACING WITH A ONE INCH MARGIN ON EACH SIDE.

\*\*\*\*\*\*\*\*\*\*\*\*\*\*\*\*\*\*\*

Parcel A- The North 50 feet of the South 250 feet of Lot 19 of Capitol Hill Subdivision, Mesa County, Colorado.

Parcel B- The North 50 feet of the South 200 feet of Lot 19 of Capitol Hill Subdivision, Mesa County, Colorado.



PROJECT:











Revised Layout for 7th St. Commercial Development