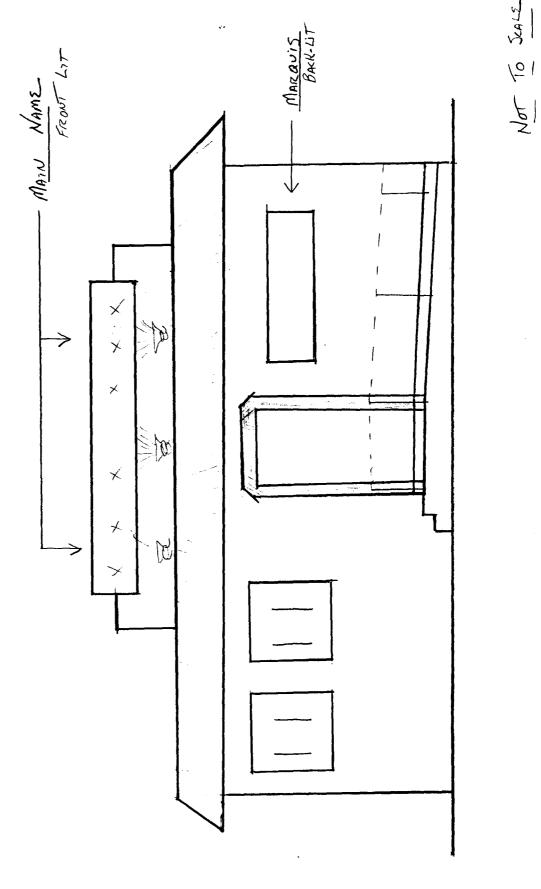

Employee staff would consist of approximately:

Three bartenders Four barmaids

Two security personnel (on promotional nights) Signage would include our main name on the face of the topmost part of the building with a changeable marquis to the left of the main entrance. Main name to be lighted from the front with marquis lighted from the back.