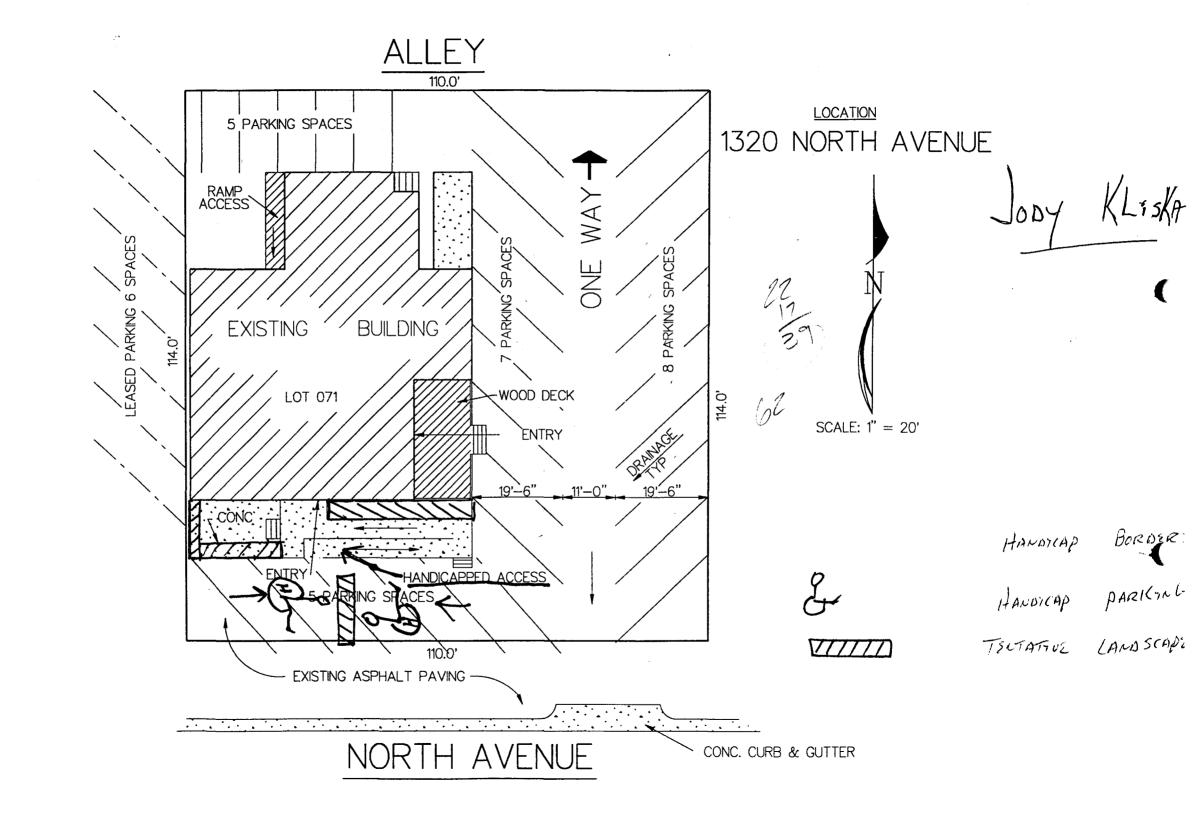

#### \*\*\*\*\*JODY KLISKA:

In compliance with the cities requirement to keep the right-of-way open to the front of the building, we request 2 handicapped parking/access in front of the building in a face-to-face position, parallel to North Avenue. This would result in easy in/out access for those who need the handicapped zone and still leave room to spare.