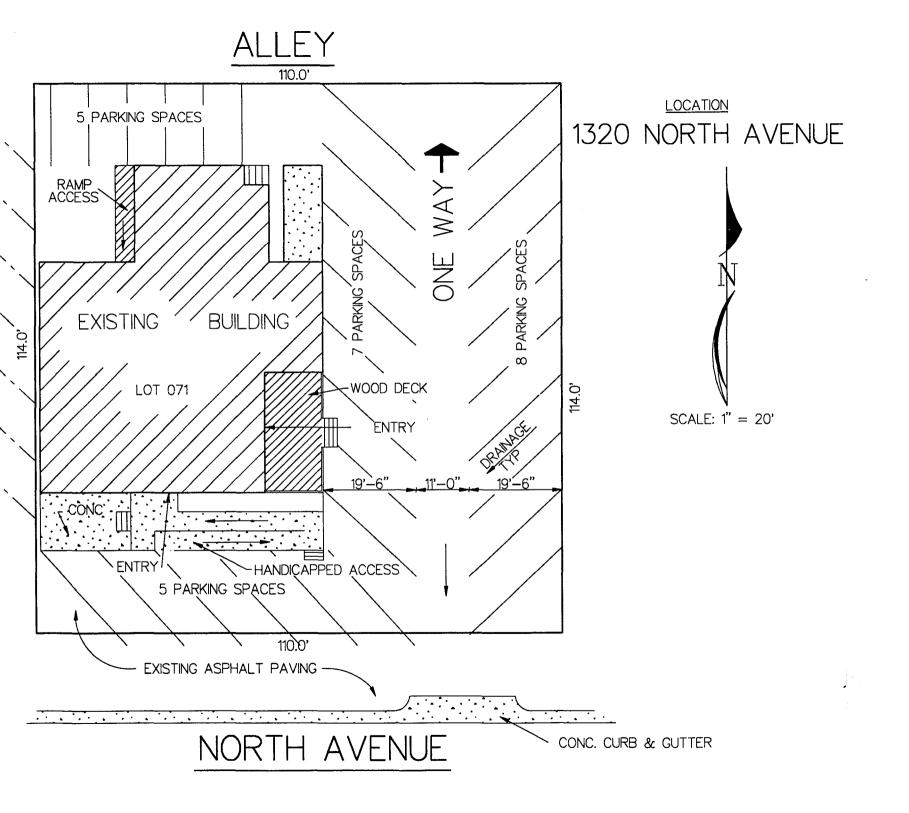

unding area is all asphalt suitable for parking, with current site access and traffic patterns already established and proven from previous business uses. Our hours of operation would be as follows:

| Monday                 | Closed               |
|------------------------|----------------------|
| Tuesday through Friday | 5:00 p.m 1:30 a.m.   |
| Saturday               | 11:00 a.m 1:30 a.m.  |
| Sunday (Optional)      | 11:00 a.m 12:00 p.m. |

Employee staff would consist of approximately:

Three bartenders Four barmaids

Two security personnel (on promotional nights) Signage would include our main name on the face of the topmost part of the building with a changeable marquis to the left of the main entrance. Main name to be lighted from the front with marquis lighted from the back.





# **REVIEW COMMENTS**

Page 1 of 2

FILE #PDR-96-212

TITLE HEADING: Sports Bar

LOCATION: 1320 North Avenue

**PETITIONER:** Cliff Galagher & Mike Edwards

**PETITIONER'S ADDRESS/TELEPHONE:** 

378 Hillview Drive Grand Junction, CO 81503 257-9301 / 523-0792

STAFF REPRESENTATIVE: Kristen Ashbeck

## NOTE: THE PETITIONER IS REQUIRED TO SUBMIT FOUR (4) COPIES OF WRITTEN RESPONSE AND REVISED DRAWINGS ADDRESSING ALL REVIEW COMMENTS ON OR BEFORE 5:00 P.M., OCTOBER 24, 1996.

| CIT         | Y COMMUNITY DEVELOPMENT                                                                                 | 10/15/96                                       |
|-------------|---------------------------------------------------------------------------------------------------------|------------------------------