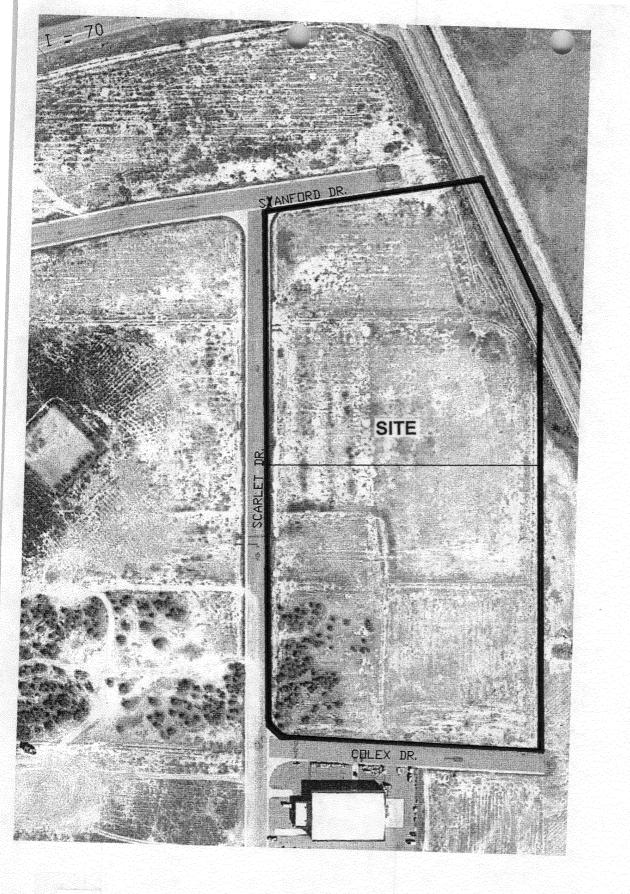

## A. Project Description:

- 1. Location: Sparkman Subdivision is located in the Southwest 1/4, Section 31, Township 1 North, Range 1 West of the Ute Meridian. The site is further described as being located in Lots 1 and 2 of Block 2 of SWD Subdivision as recorded in Book 12 at Page 375, Reception No. 1256271 of the records of the Mesa County Clerk and Recorder. In more local terms, it is located southeast of the jucture of Interstate 70 and Highway 6 & 50.
- 2. Acreage: = 14.69 Acres
- 3. Proposed Use: The applicant is proposing to further subdivide the existing two lots into seven lots.

## C. Project Compliance, Compatibility, and Impact:

- 1. Adopted plans and/or policies: Sparkman Subdivision is a replat of two lots within an existing approved commercial subdivision. "Infill" as an oft stated priority in the developed areas in and around Grand Junction can be furthered by approval of this resubdivision.
- 2. Land use in the surrounding area: The area to the east of SWD Commercial Park is undeveloped agricultural land. Within SWD Commercial Park, the lot to the north of this parcel is occupied by Transwest Trucks Inc. and the lot to the south is

occupied by D & M Wire Rope. The lots to the west across Scarlet Street are as yet undeveloped.

3. Site access and traffic patterns: All lots within the development will front on existing paved roadways. The section measures 41' edge to edge and has 5' drainage pans along each side of the pavement. All traffic from the site will have to travel west to Highway 6 & 50. This must be done by route of either Scarlet Street or Sanford Drive.

## 4. Availability of utilities:

- a) Water: 10-inch potable water lines presently exist on the west in Scarlet Street and on the south in Colex Drive. An 8-inch line runs along the north side in Sanford Drive. Fire hydrants are spaced at roughly 300' intervals along the street frontage as shown on the Preliminary Plat.
- b) Sewer: An 8-inch sewer lines exist in all adjacent streets as noted on the Preliminary Plat.
- c) Power: Electrical service to the site is presently being provided by Public Service Company.
- d) Gas: Gas service to the site is presently being provided by Public Service Company.
- e) Telephone: Telephone service is presently being provided to the site by U.S. West.
- f) Drainage: The owner would prefer to make payment of the drainage fee in lieu of providing on-site detention or retention, but understands from conversations with the Public Works Department that this is not an option. Since there is no convenient drainage channel in which to discharge stormwater, detention does not appear to be an option. retention appears to be the only viable solution to the stormwater drainage problem. Since retention seems to be the only viable option, and this can be accomplished without need for coordination between lots, the owner would like to have each lot developer address his site drainage when he prepare his site At the time of submittal of a site application, a drainage report and plan, prepared in accordance with the SIDD Manual,

#### I. GENERAL LOCATION AND DESCRIPTION:

A. Site and Major Basin Location:

Sparkman Subdivision is located southeast of the intersection of Interstate 70 and State Highway 6 & 50, immediately west of Ranchman's Independent Ditch. More specifically, the site is located in the Southwest 1/4 of Section 31, Township 1 North, Range 1 West of the Ute Meridian..

## B. Site and Major Basin Description:

Due to the hydrolic issolation of this site, the site and major basin for this project are essentially the same. The site site is bounded both legally and hydraulically by the Independent Ranchman's Ditch and Sanford Drive on the north. the site drains from these physical and legal features towards the southwest corner of the site or the northeast corner of the intersection of Scarlet Street and Colex Drive.