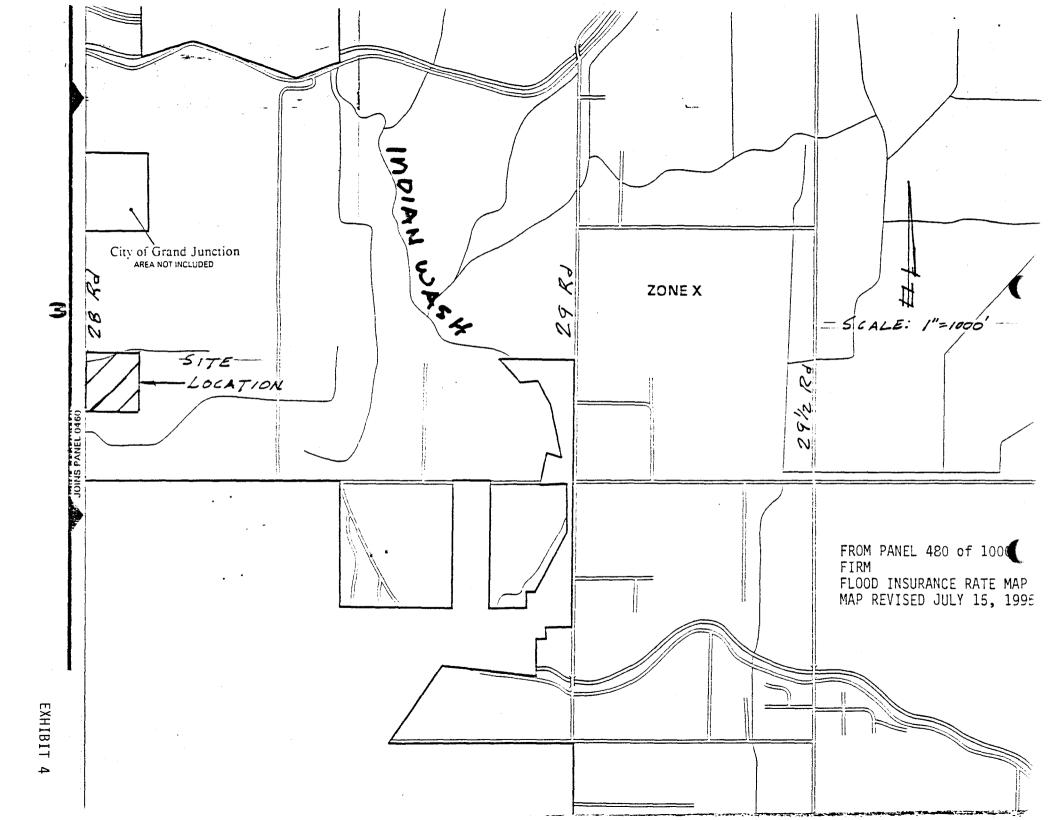

|





| TABLE "A-1" INTENSITY-DURATION-FREQUENCY (IDF) TABLE |                                |                                  |            |                                |                                  |  |  |  |  |
|------------------------------------------------------|--------------------------------|----------------------------------|------------|--------------------------------|----------------------------------|--|--|--|--|
| Timė<br>(min)                                        | 2-Year<br>Intensity<br>(in/hr) | 100-Year<br>Intensity<br>(in/hr) | Time (min) | 2-Year<br>Intensity<br>(in/hr) | 100-Year<br>Intensity<br>(in/hr) |  |  |  |  |
| 5                                                    | 1.95                           | 4.95                             | 33         | 0.83