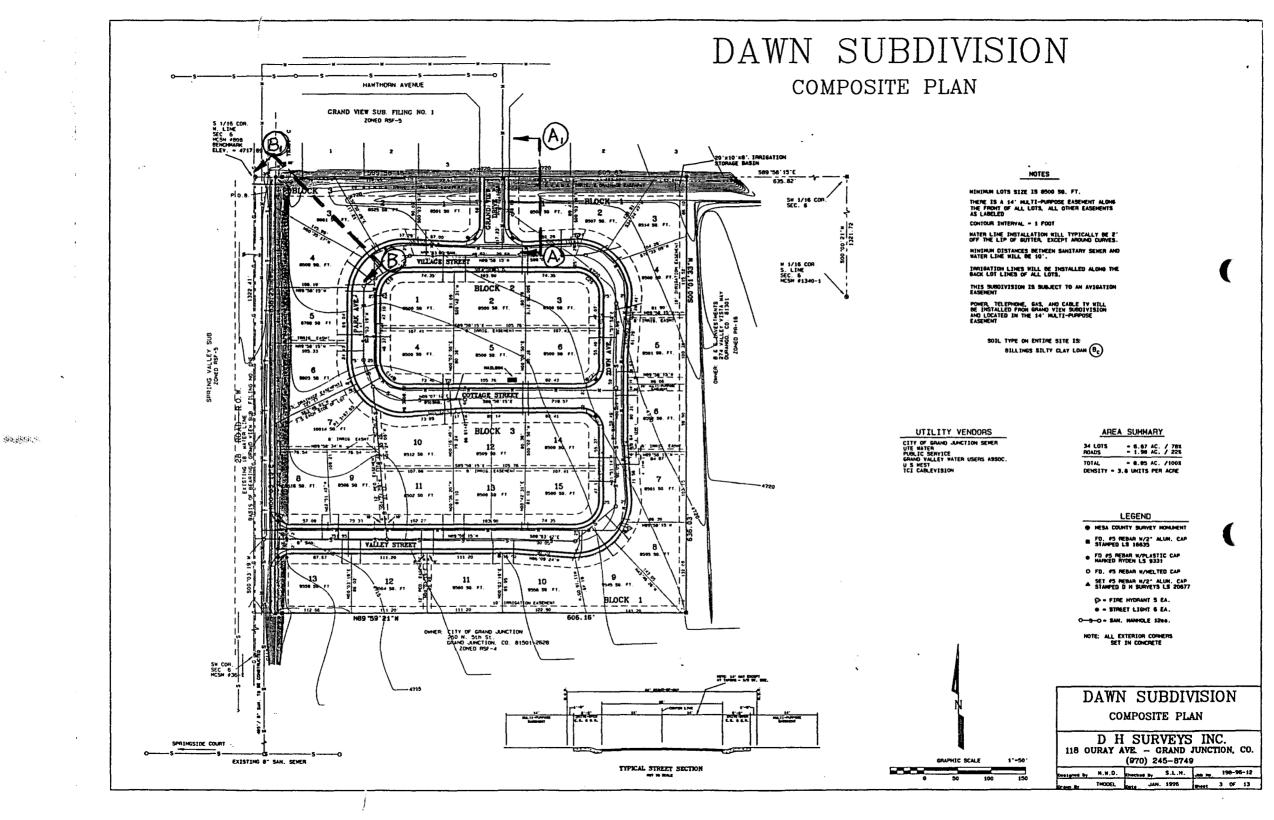

| 20(       | 39       | BUILDING         | ENVELOPE -       | 83   | £0.00S  |
|                   | 117.23'   | (2)      |                  | 67.28'<br>S86°35 |      | 3.94 C  |
|                   |           | <b>.</b> |                  | 286 30           |      | 25.     |
| 29.68'<br>58'15"W |           |          | A                |                  | 25.  |         |
| } '               | 15"E      |          |                  |                  |      |         |
| 90'               |           |          | 74.35'<br>       |                  | , 00 |         |



٠.

## Down Subdivision - Droinage Ditch North Side

PREQ = 5.7 CFS



$$A = 3 + 0.67 + 1 + 3 = 3.84 + 7^{2}$$

$$R = A = 3.84 = 0.75$$
 $P = 5.14$ 

$$Q = \frac{1.49}{0.040} (0.75)^{2/3} (0.0058)(3.84) = 9 CFS$$





Kristi Michael Two rosted in my 5/4/46 the re north drain ditch 5/4/46 coverants have a buyerd notice

Section 6: Signs. No sign of any kind shall be displayed to the public view on any lot except one sign of not more than six (6) square feet advertising a property for resale.

Section 7: Fencing. Fencing shall be a maximum height of six (6) feet. No solid fencing shall be allowed closer to the street than the building improvements (except corner lots), nor shall any front yard fencing exceed three (3) feet in height. For example, split rail fencing would be acceptable, but a solid brick fence would not be acceptable. All fencing is to be architecturally compatible with the dwellings. Sideyard fencing on corner lots will be per the City of Grand Junction regulations.

Owners of Lots 1,