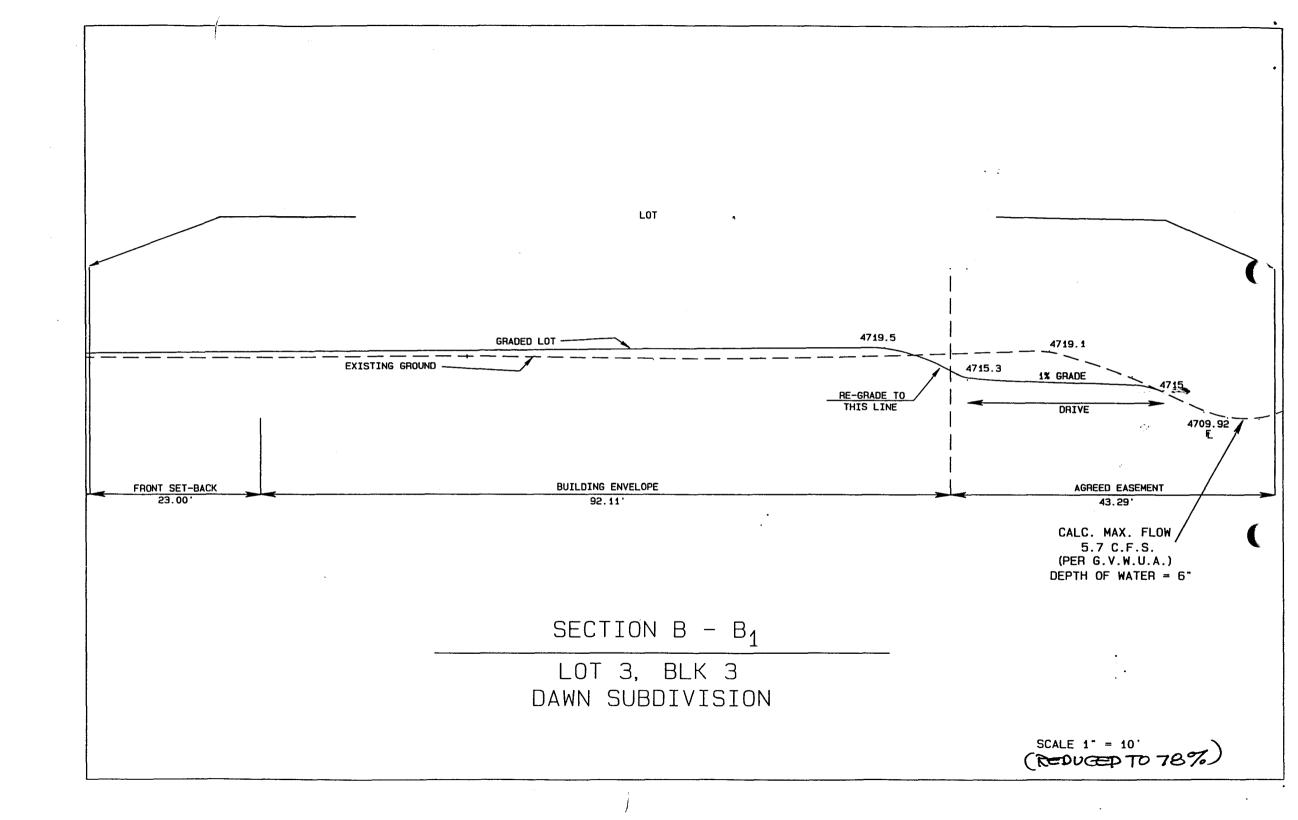

| 20(       | 39       | BUILDING         | ENVELOPE -       | 83   | £0.00S  |
|                   | 117.23'   | (2)      |                  | 67.28'<br>S86°35 |      | 3.94 C  |
|                   |           | <b>.</b> |                  | 286 30           |      | 25.     |
| 29.68'<br>58'15"W |           |          | A                |                  | 25.  |         |
| } '               | 15"E      |          |                  |                  |      |         |
| 90'               |           |          | 74.35'<br>       |                  | , 00 |         |



٠.

## Down Subdivision - Droinage Ditch North Side

PREQ = 5.7 CFS



$$A = 3 + 0.67 + 1 + 3 = 3.84 + 7^{2}$$

$$R = A = 3.84 = 0.75$$
 $P = 5.14$ 

$$Q = \frac{1.49}{0.040} (0.75)^{2/3} (0.0058)(3.84) = 9 CFS$$





Kristi Michael Two rosted in my 5/4/46 the re north drain ditch 5/4/46 coverants have a buyerd notice

Section 6: Signs. No sign of any kind shall be displayed to the public view on any lot except one sign of not more than six (6) square feet advertising a property for resale.

Section 7: Fencing. Fencing shall be a maximum height of six (6) feet. No solid fencing shall be allowed closer to the street than the building improvements (except corner lots), nor shall any front yard fencing exceed three (3) feet in height. For example, split rail fencing would be acceptable, but a solid brick fence would not be acceptable. All fencing is to be architecturally compatible with the dwellings. Sideyard fencing on corner lots will be per the City of Grand Junction regulations.

Owners of Lots 1,2,