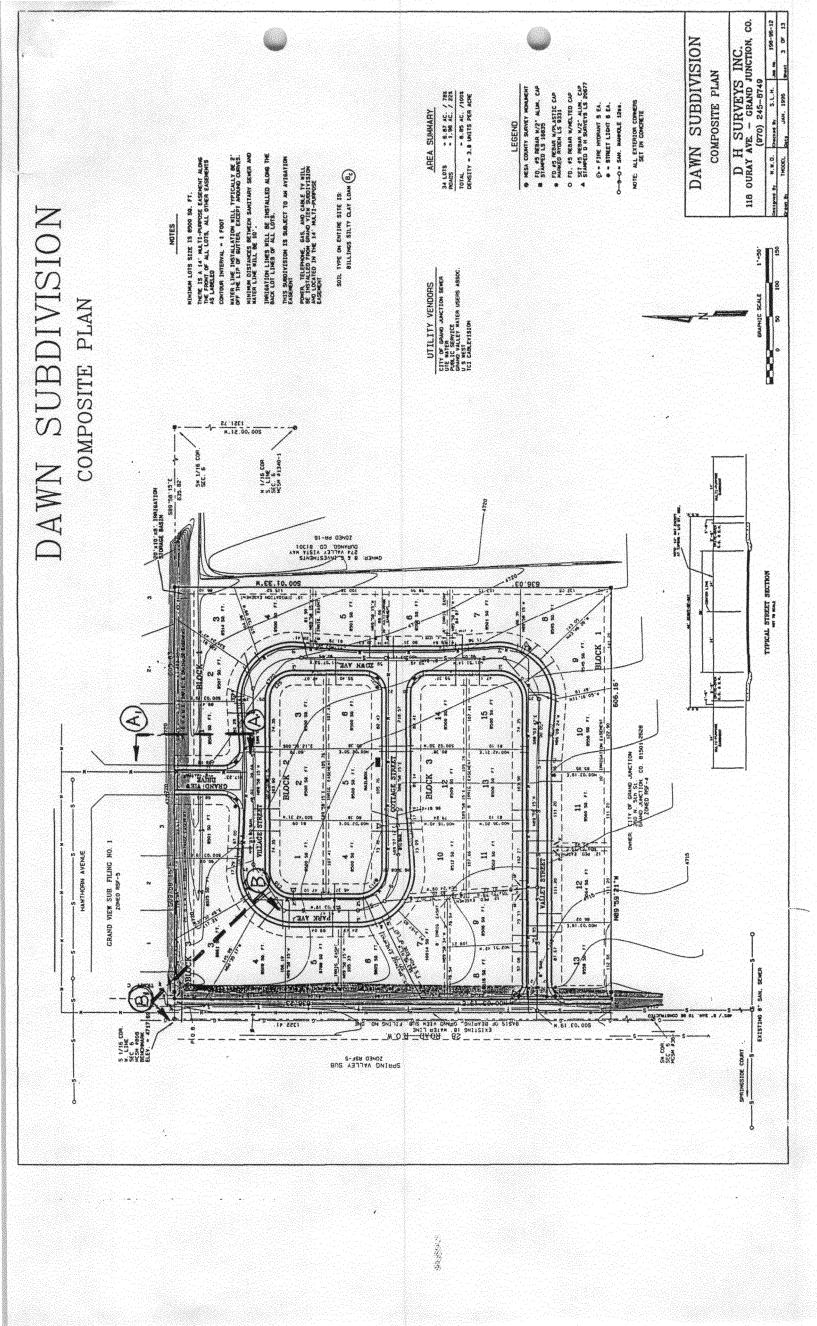

of about 8 inches with 9 cfs of water at the Lot 1, Block 1 section line. I'm therefore estimating that the ditch runs perhaps 6 inches of water using the maximum flow calculation of 5.7 cfs given to us by GVWUA. Also attached are plan views of these same lots showing the building envelope. We have reviewed these with a builder who would like to purchase them, and he finds them fully buildable.

I met today and reviewed the above profiles with Mr. Dick Proctor of GVWUA, and he has verbally approved a 30 ft. easement for the north side of the plat. The final plan submitted shows 28 ft. and will need to be revised to 30 ft. Mr. Proctor will of course hopefully reiterate his approval when he submits his review comments for the Dawn final plan.

Sincerely.

Ward Scott

**Broker Associate** 





|                 | A A 1                         |
|-----------------|-------------------------------|
|                 |                               |
| 22'             | 93.79'                        |
| 10 I            | 28' IRRIG. & G.V W.U.A.       |
| -     _         | 1 B                           |
| S00°03<br>58.60 | 8502 SQ. FT.                  |
| 23 -            |                               |
| 117.0           | 67.28' 3.94' (<br>S86°35'11"W |
| 29.68'          | S                             |
| 58 · 15 " W     | A                             |
| 15"E            |                               |
| 90'             | 74.35'                        |

.





· . . .

Down Subdivision - Drainage Ditch North Side

PREQ = 5.7 CFS



5 from field Elevations

$$A = 3 + 0.67