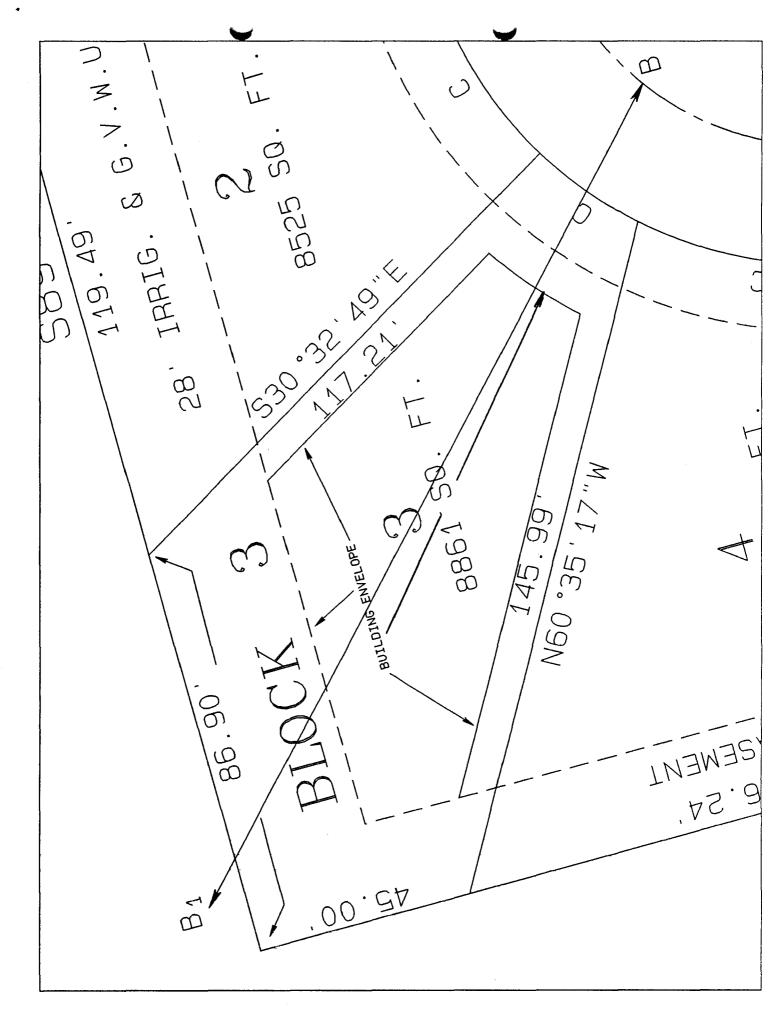

oval when he submits his review comments for the Dawn final plan.

Sincerely.

Ward Scott

**Broker Associate** 





|                 | A A 1                         |
|-----------------|-------------------------------|
|                 |                               |
| 22'             | 93.79'                        |
| 10 I            | 28' IRRIG. & G.V W.U.A.       |
| -     _         | 1 B                           |
| S00°03<br>58.60 | 8502 SQ. FT.                  |
| 23 -            |                               |
| 117.0           | 67.28' 3.94' (<br>S86°35'11"W |
| 29.68'          | S                             |
| 58 · 15 " W     | A                             |
| 15"E            |                               |
| 90'             | 74.35'                        |

.





· . . .

Down Subdivision - Drainage Ditch North Side

PREQ = 5.7 CFS



5 from field Elevations

$$A = 3 + 0.67 + 1 + 3 = 3.84 + 7^{2}$$

$$R = A = 3.84 = 0.75$$
 $P = 5.14$ 

$$Q = \frac{1.49}{0.040} (0.75)^{\frac{2}{3}} (0.0058)(3.84) = 9 CFS$$



BEG N ØDEGØ3'19SEC E 1322.40FT & S 89DEG58'15SEC E 40FT FR SW COR SEC 6 1S 1E S 89DEG58'15SEC E 595.83FT S ØDEGØ1'54SEC W 636.03FT N 89DEG59'07SEC W 596.09FT N ØDEGØ3'19SEC E 636.18FT TO BEG - 8.70 AC

\*\*\*\*\*\*\*\*\*\*\*\*\*\*\*\*\*\*\*\*\*\*\*\*\*\*\*\*