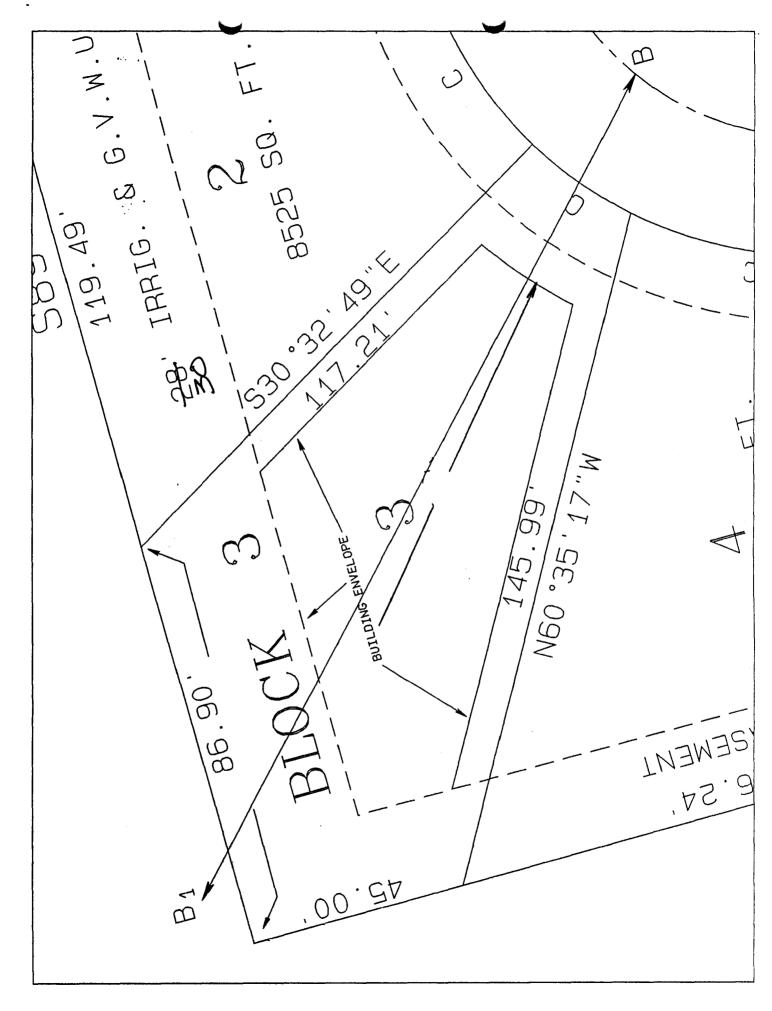

| 19"E      |          | <del>28</del> '] | RRIG. &          | G.V  | Ш       |
| T A T             | . 20. 003 | 68.60    |                  | 1                | . 47 | .03.19. |
|                   | 20(       | 39       | BUILDING         | ENVELOPE -       | 83   | £0.00S  |
|                   | 117.23'   | (2)      |                  | 67.28'<br>S86°35 |      | 3.94 C  |
|                   |           | <b>.</b> |                  | 286 30           |      | 25.     |
| 29.68'<br>58'15"W |           |          | A                |                  | 25.  |         |
| } '               | 15"E      |          |                  |                  |      |         |
| 90'               |           |          | 74.35'<br>       |                  | , 00 |         |



٠.

## Down Subdivision - Droinage Ditch North Side

PREQ = 5.7 CFS



$$A = 3 + 0.67 + 1 + 3 = 3.84 + 7^{2}$$

$$R = A = 3.84 = 0.75$$
 $P = 5.14$ 

$$Q = \frac{1.49}{0.040} (0.75)^{2/3} (0.0058)(3.84) = 9 CFS$$





Kristi Michael Two rosted in my 5/4/46 the re north drain ditch 5/4/46 coverants have a buyerd notice

Section 6: Signs. No sign of any kind shall be displayed to the public view on any lot except one sign of not more than six (6) square feet advertising a property for resale.

Section 7: Fencing. Fencing shall be a maximum height of six (6) feet. No solid fencing shall be allowed closer to the street than the building improvements (except corner lots), nor shall any front yard fencing exceed three (3) feet in height. For example, split rail fencing would be acceptable, but