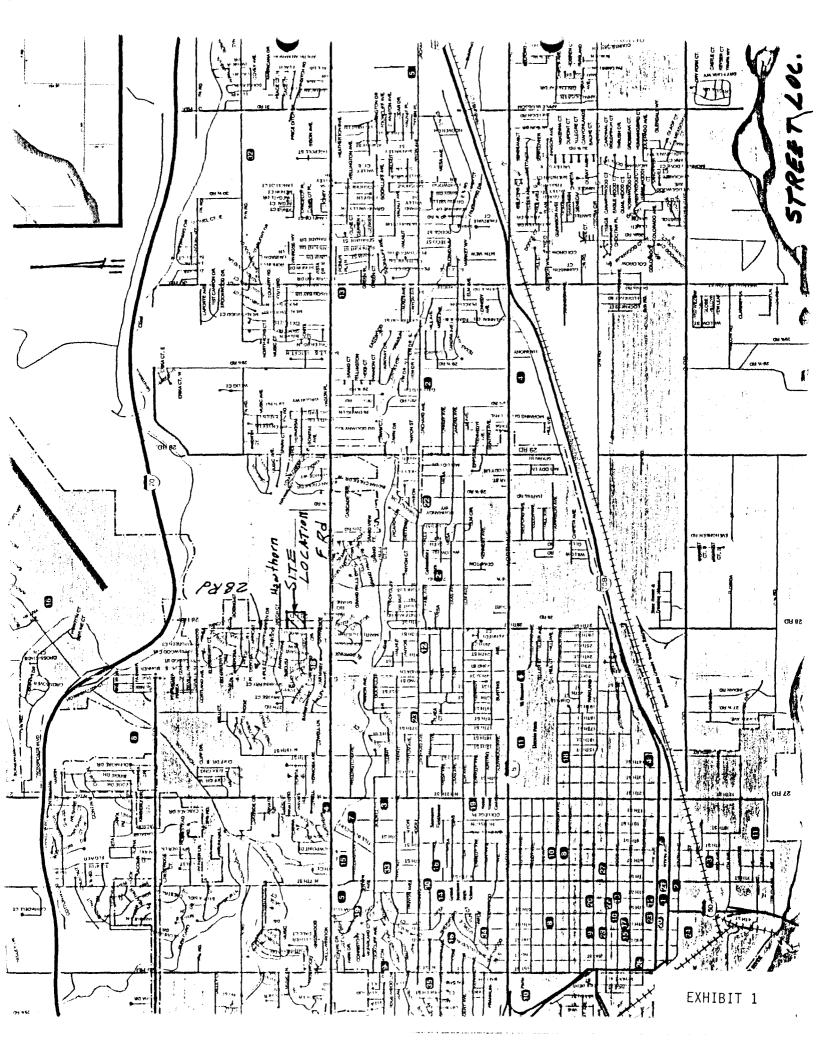

--------------|
| 1       | Street Location Map                                                      |
| 2       | Soil Conservation Service Map (SCS)                                      |
| 3       | SCS Hydrologic Soil Group Chart (SWMM B-3)                               |
| 4       | FIRM Flood Insurance Rate Map - Zone X                                   |
| 5       | Topographical Map 1" = 2000'                                             |
| 6       | Orthophoto Map 1" = 200'                                                 |
| 7       | Intensity Duration Frequency (IDF) Table (SWMM A-2)                      |
| 8       | Rational Method Equation (SWMM VI-10)                                    |
| 9       | Modified Rational Method Equations for Detention Basin Sizing (SWMM N-4) |





| LAND USE OR                                                                                                                                                                                                                                                                                                                                                                                                                                                                                                                                                                           |                                                                                                                    | SCS                                                                                 | SCS HYDROLOGIC SOIL GRO