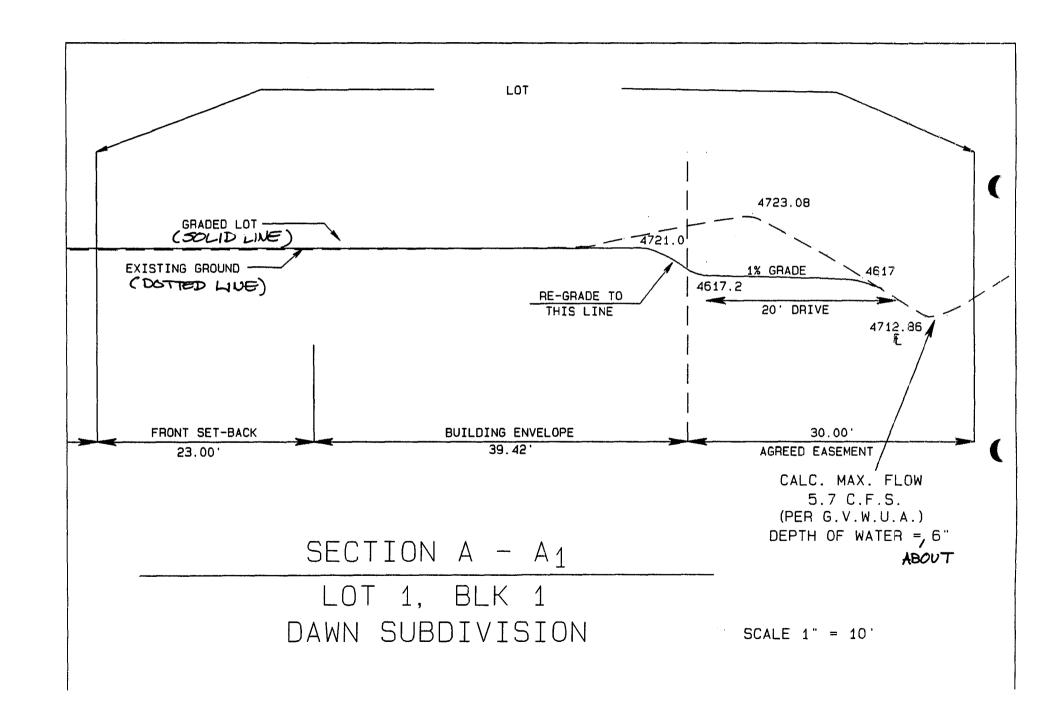

f about 8 inches with 9 cfs of water at the Lot 1, Block 1 section line. I'm therefore estimating that the ditch runs perhaps 6 inches of water using the maximum flow calculation of 5.7 cfs given to us by GVWUA. Also attached are plan views of these same lots showing the building envelope. We have reviewed these with a builder who would like to purchase them, and he finds them fully buildable.

I met today and reviewed the above profiles with Mr. Dick Proctor of GVWUA, and he has verbally approved a 30 ft. easement for the north side of the plat. The final plan submitted shows 28 ft. and will need to be revised to 30 ft. Mr. Proctor will of course hopefully reiterate his approval when he submits his review comments for the Dawn final plan.

Sincerely.

Ward Scott

**Broker Associate** 





|                 | A A 1                         |
|-----------------|-------------------------------|
|                 |                               |
| 22'             | 93.79'                        |
| 10 I            | 28' IRRIG. & G.V W.U.A.       |
| -     _         | 1 B                           |
| S00°03<br>58.60 | 8502 SQ. FT.                  |
| 23 -            |                               |
| 117.0           | 67.28' 3.94' (<br>S86°35'11"W |
| 29.68'          | S                             |
| 58 · 15 " W     | A                             |
| 15"E            |                               |
| 90'             | 74.35'                        |

.





· . . .

Down Subdivision - Drainage Ditch North Side

PREQ = 5.7 CFS



5 from field Elevations

$$A = 3 + 0.67 +