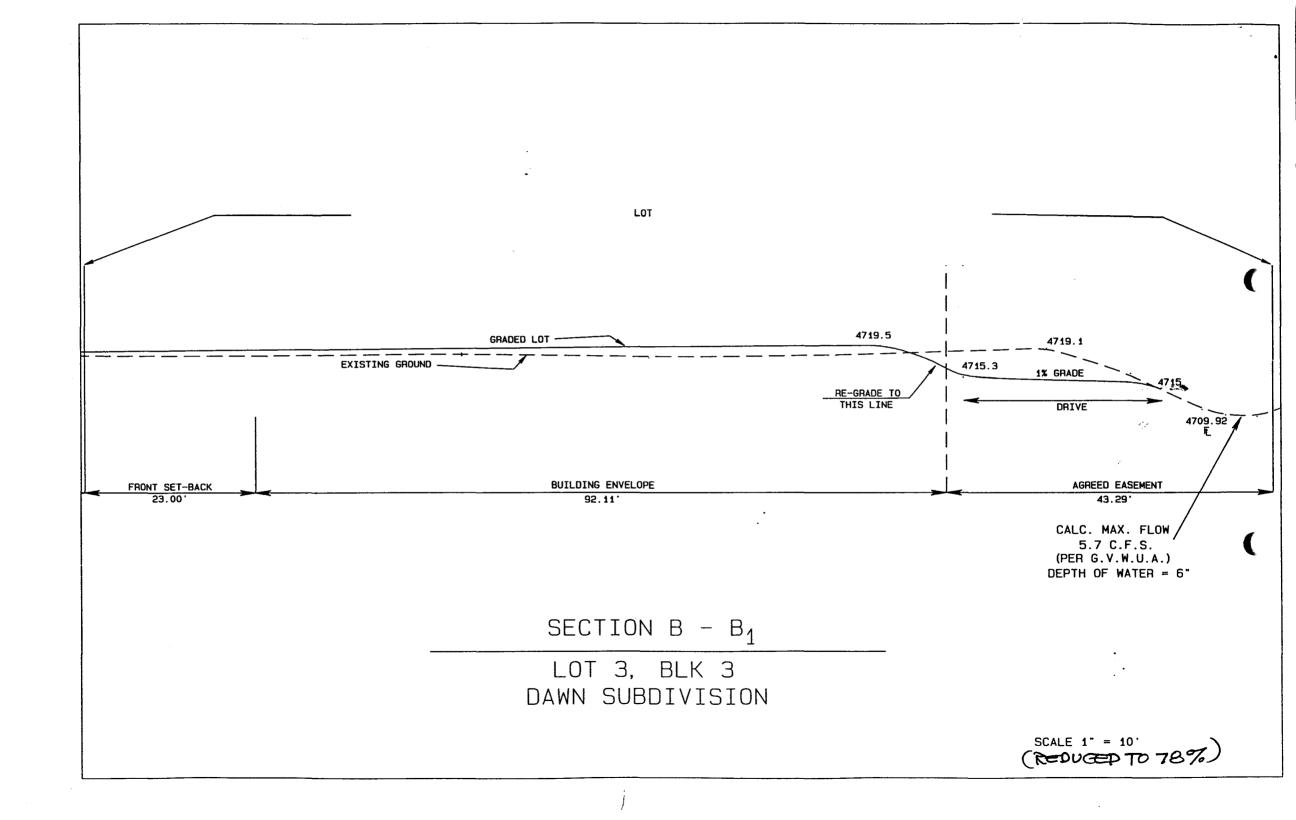

proval when he submits his review comments for the Dawn final plan.

Sincerely.

Ward Scott

**Broker Associate** 





|                 | A A 1                         |
|-----------------|-------------------------------|
|                 |                               |
| 22'             | 93.79'                        |
| 10 I            | 28' IRRIG. & G.V W.U.A.       |
| -     _         | 1 B                           |
| S00°03<br>58.60 | 8502 SQ. FT.                  |
| 23 -            |                               |
| 117.0           | 67.28' 3.94' (<br>S86°35'11"W |
| 29.68'          | S                             |
| 58 · 15 " W     | A                             |
| 15"E            |                               |
| 90'             | 74.35'                        |

.





· . . .

Down Subdivision - Drainage Ditch North Side

PREQ = 5.7 CFS



5 from field Elevations

$$A = 3 + 0.67 + 1 + 3 = 3.84 + 7^{2}$$

$$R = A = 3.84 = 0.75$$
 $P = 5.14$ 

$$Q = \frac{1.49}{0.040} (0.75)^{\frac{2}{3}} (0.0058)(3.84) = 9 CFS$$



BEG N ØDEGØ3'19SEC E 1322.40FT & S 89DEG58'15SEC E 40FT FR SW COR SEC 6 1S 1E S 89DEG58'15SEC E 595.83FT S ØDEGØ1'54SEC W 636.03FT N 89DEG59'07SEC W 596.09FT N ØDEGØ3'19SEC E 636.18FT TO BEG - 8.70 AC

\*\*\*\*\*\*\*\*\*\*\*\*\*\*\*\*\*\*\*\*\*\*\*\*\*\*\*\*