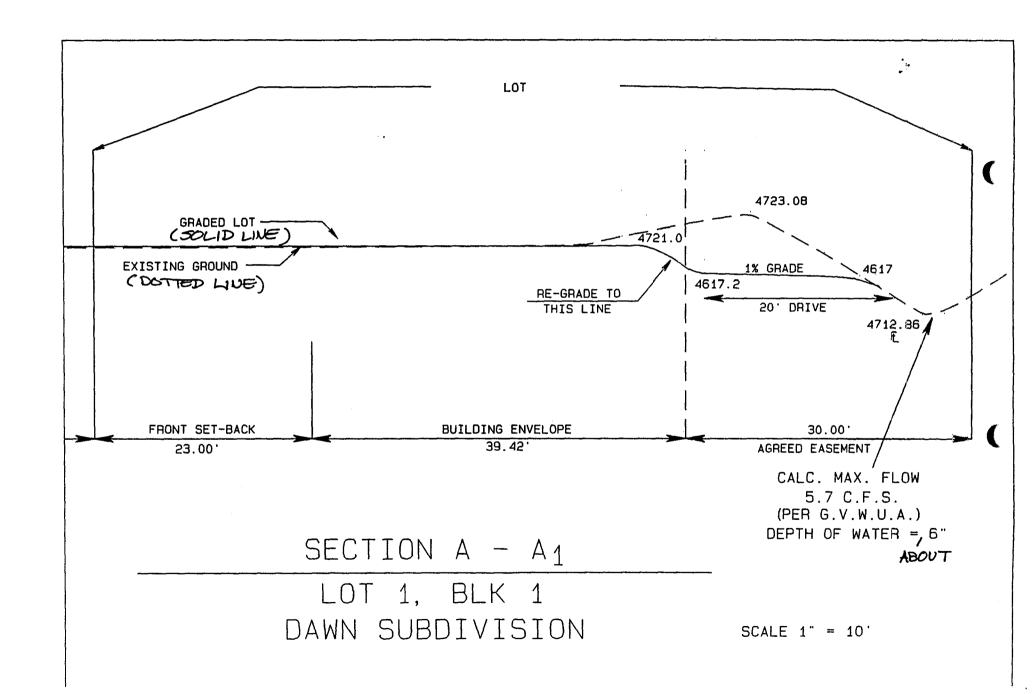

perhaps 6 inches of water using the maximum flow calculation of 5.7 cfs given to us by GVWUA. Also attached are plan views of these same lots showing the building envelope. We have reviewed these with a builder who would like to purchase them, and he finds them fully buildable.

I met today and reviewed the above profiles with Mr. Dick Proctor of GVWUA, and he has verbally approved a 30 ft. easement for the north side of the plat. The final plan submitted shows 28 ft. and will need to be revised to 30 ft. Mr. Proctor will of course hopefully reiterate his approval when he submits his review comments for the Dawn final plan.

Sincerely,

Ward Scott

**Broker Associate** 





REMAX 4000, Inc. 1401 North 1st Street

Grand Junction, Colorado 81501 Phone: (303) 241-4000

Fax: (303) 241-4015



|                   |           |          |                  | A 1              |      |         |
|-------------------|-----------|----------|------------------|------------------|------|---------|
|                   | 22'       |          | 93.              | 79 '             |      |         |
|                   | 19"E      |          | <del>28</del> '] | RRIG. &          | G.V  | Ш       |
| T A T             | . 20. 003 | 68.60    |                  | 1                | . 47 | .03.19. |
|                   | 20(       | 39       | BUILDING         | ENVELOPE -       | 83   | £0.00S  |
|                   | 117.23'   | (2)      |                  | 67.28'<br>S86°35 |      | 3.94 C  |
|                   |           | <b>.</b> |                  | 286 30           |      | 25.