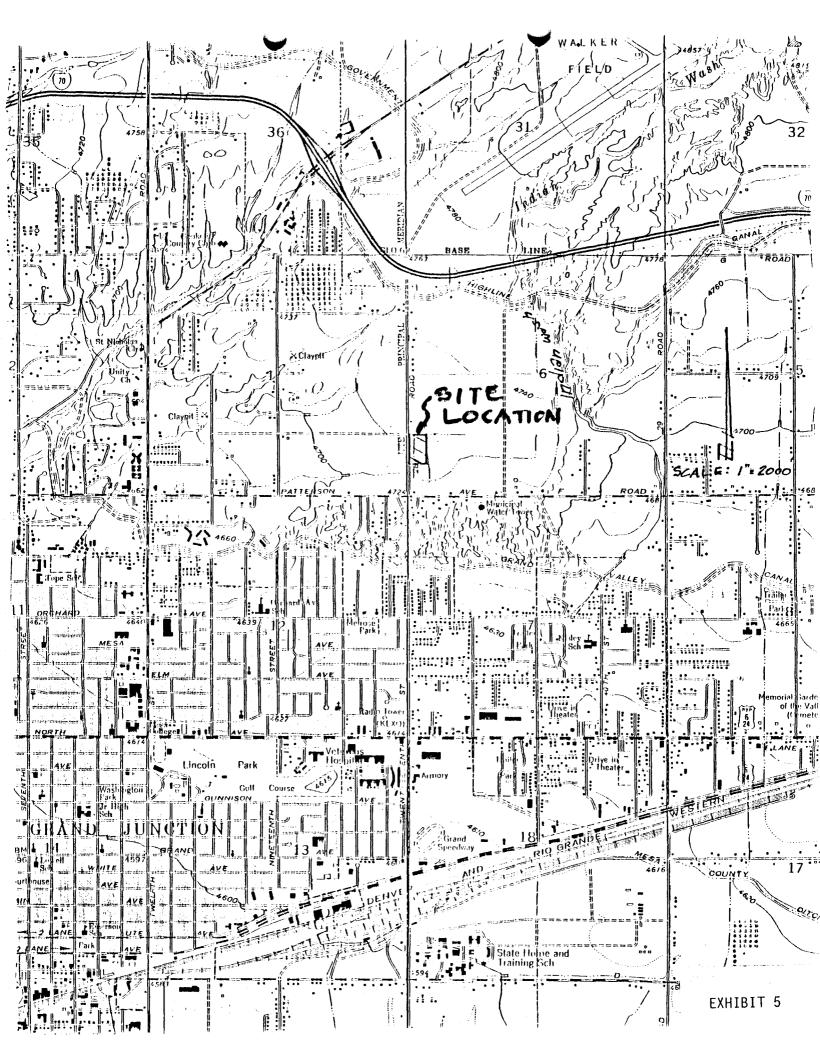

|





| TABLE "A-1" INTENSITY-DURATION-FREQUENCY (IDF) TABLE |                                |                                  |            |                                |                                  |  |  |  |  |
|------------------------------------------------------|--------------------------------|----------------------------------|------------|--------------------------------|----------------------------------|--|--|--|--|
| Timė<br>(min)                                        | 2-Year<br>Intensity<br>(in/hr) | 100-Year<br>Intensity<br>(in/hr) | Time (min) | 2-Year<br>Intensity<br>(in/hr) | 100-Year<br>Intensity<br>(in/hr) |  |  |  |  |
| 5                                                    | 1.95                           | 4.95                             | 33         | 0.83