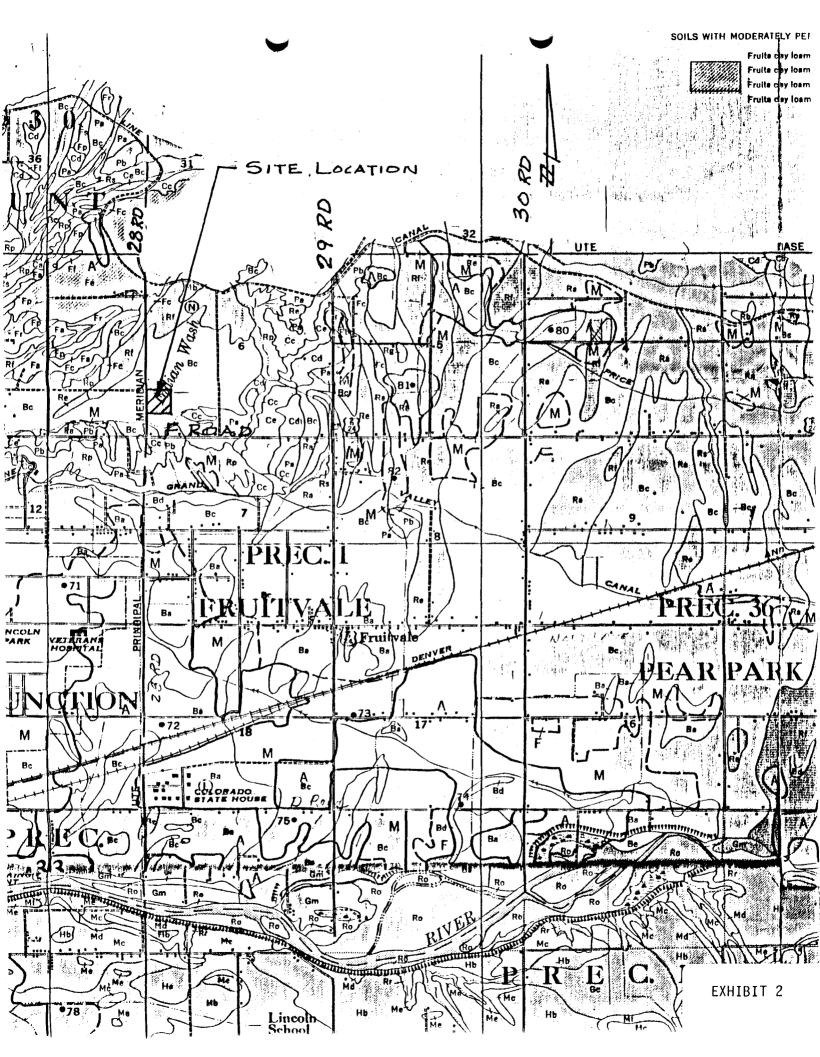

------------|
| 1       | Street Location Map                                                      |
| 2       | Soil Conservation Service Map (SCS)                                      |
| 3       | SCS Hydrologic Soil Group Chart (SWMM B-3)                               |
| 4       | FIRM Flood Insurance Rate Map - Zone X                                   |
| 5       | Topographical Map 1" = 2000'                                             |
| 6       | Orthophoto Map 1" = 200'                                                 |
| 7       | Intensity Duration Frequency (IDF) Table (SWMM A-2)                      |
| 8       | Rational Method Equation (SWMM VI-10)                                    |
| 9       | Modified Rational Method Equations for Detention Basin Sizing (SWMM N-4) |





| LAND USE OR                                                                                                                                                                                                                                                                                                                                                                                                                                                                                                                                                                           |                                                                                                                    | SCS                                                                                 | SCS HYDROLOGIC SOIL GROUP