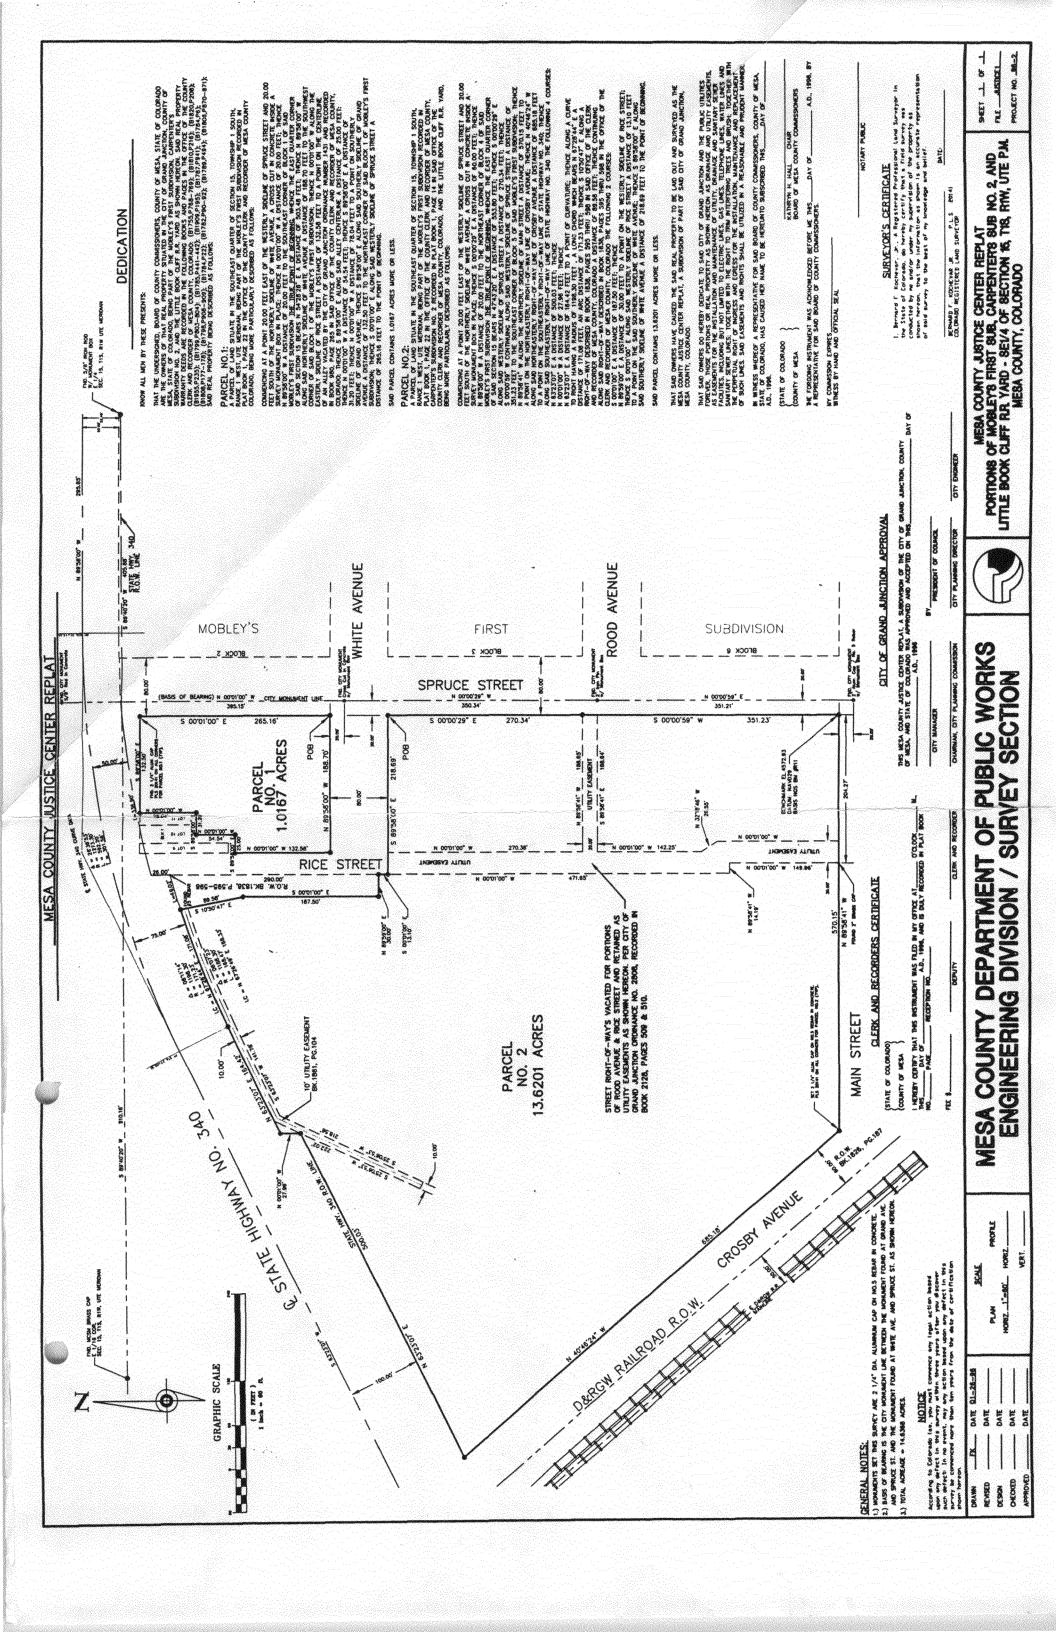

### **REPLAT OF MESA COUNTY SPRUCE STREET PROPERTIES**

#### April 22, 1996

In 1990 Mesa County made application for and received a Rezone and Special Use Permit from the City of Grand Junction to construct a Sheriff's Office and Detention Facility at 215 Rice Street. The approving Resolution No. 58-90 was passed and adopted by the Grand Junction City Council on September 19, 1990, but contained several stipulations. Among the stipulations was one that required Mesa County to either make full street improvements or to seek vacation of Rice Street from the south side of White Avenue to the north side of West Main Street by December 31, 1996. During the next several months, Mesa County acquired all of the properties that border Rice Street where the improvements were being required, and Mesa County opted to vacate Rice Street rather than improve it. In early 1995 Mesa County requested a rezone from I1 to C2 for its properties that lie east of Rice Street and West of Spruce Street and at the same time made application to vacate Rice Street. During the initial review by the City it became apparent that a more suitable zoning classification would be PZ which allows for governmental uses. On February 1, 1995 the City Council approved both the rezone and vacation requests. As a condition of the approval the Council required that Mesa County replat the properties that had been zoned to get rid of all the small parcels (especially those that became landlocked by the vacation of Rice Street and Rood Avenue) and to show the vacated ROW's reserved as utility easements. The enclosed application and replat should be the final step in the process of rezoning the Spruce Street properties and the vacation of Rice Street that was a condition of the Special Use and Rezone of the Sheriff's Office and Detention Facility approved in 1990.