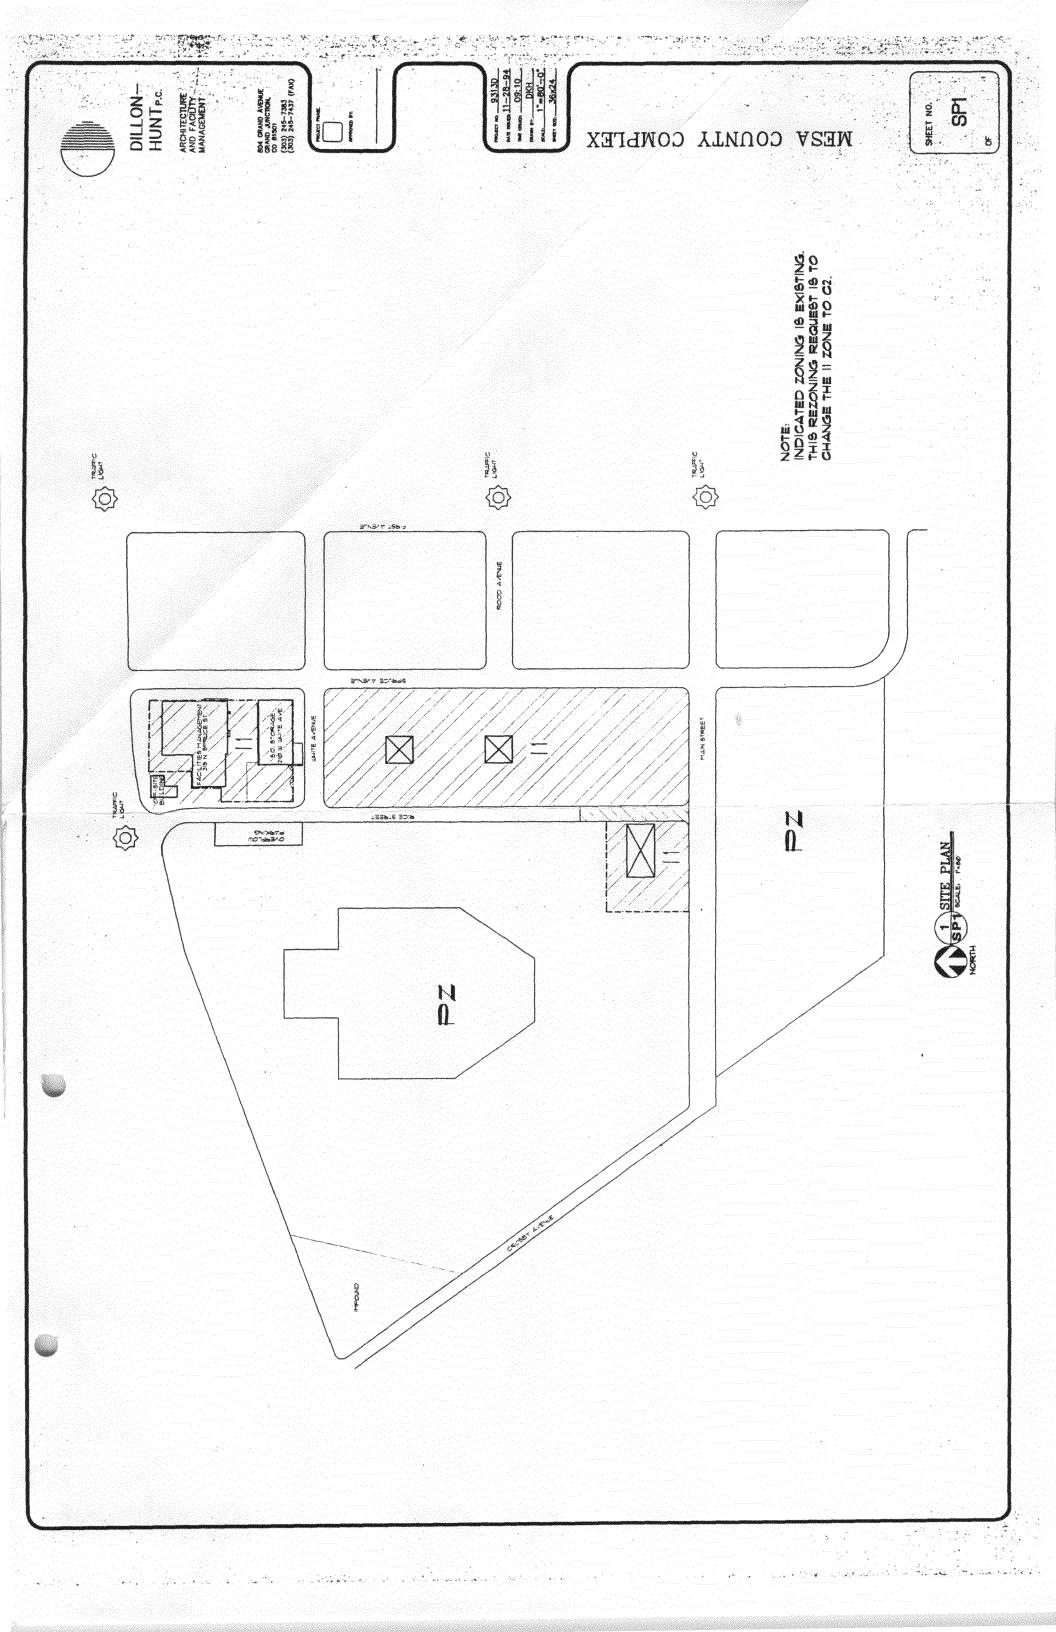

#### April 22, 1996

In 1990 Mesa County made application for and received a Rezone and Special Use Permit from the City of Grand Junction to construct a Sheriff's Office and Detention Facility at 215 Rice Street. The approving Resolution No. 58-90 was passed and adopted by the Grand Junction City Council on September 19, 1990, but contained several stipulations. Among the stipulations was one that required Mesa County to either make full street improvements or to seek vacation of Rice Street from the south side of White Avenue to the north side of West Main Street by December 31, 1996. During the next several months, Mesa County acquired all of the properties that border Rice Street where the improvements were being required, and Mesa County opted to vacate Rice Street rather than improve it. In early 1995 Mesa County requested a rezone from I1 to C2 for its properties that lie east of Rice Street and West of Spruce Street and at the same time made application to vacate Rice Street. During the initial review by the City it became apparent that a more suitable zoning classification would be PZ which allows for governmental uses. On February 1, 1995 the City Council approved both the rezone and vacation requests. As a condition of the approval the Council required that Mesa County replat the properties that had been zoned to get rid of all the small parcels (especially those that became landlocked by the vacation of Rice Street and Rood Avenue) and to show the vacated ROW's reserved as utility easements. The enclosed application and replat should be the final step in the process of rezoning the Spruce Street properties and the vacation of Rice Street that was a condition of the Special Use and Rezone of the Sheriff's Office and Detention Facility approved in 1990.