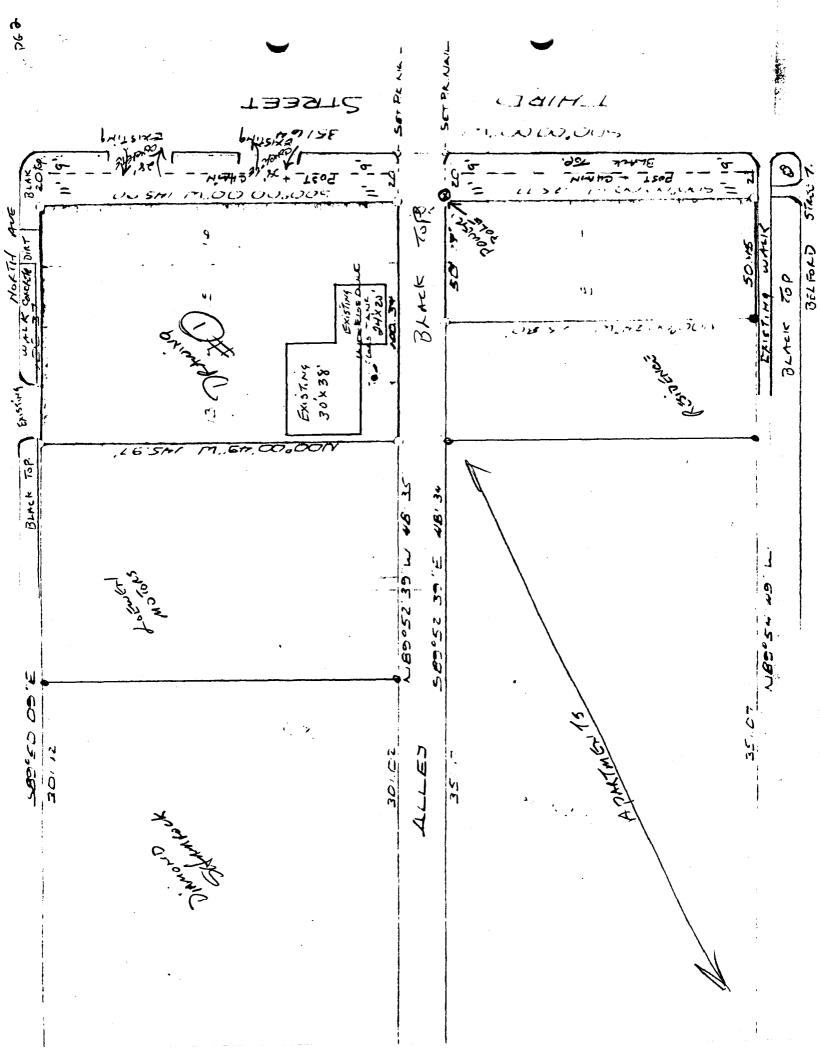

## **BACKGROUND INFORMATION:**

*Location*: 261 North Avenue

Applicant: Mt. High Auto

**<u>Staff Analysis</u>**: Mt. High Auto is requesting a Revocable Permit for a post and cable fence within the 3rd Street public right-of-way. The fence causes no sight distance problems and is used to separate car display area from sidewalk.

# 11. <u>Revocable Permit for a Fence at 261 North Avenue</u> [File #RVP-96-103]

Consideration of a Resolution authorizing the issuance of a Revocable Permit to allow a post and cable fence in the 3rd Street right-of-way.