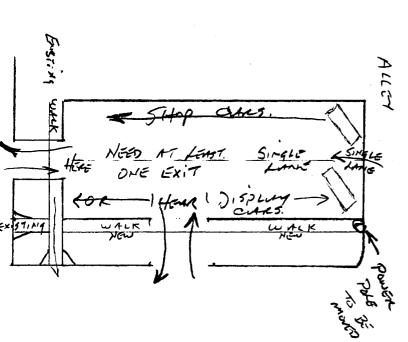

Signature(s) of Petitioner(s)

 $-\chi_{\overline{\text{Signature(s) of Representative(s)}}}$ 

×

1. This entire property was blacktopped by W.R. Hall in April of 1967 and leased by Ken Cox, who subsequently bought the property at the end of a five year lease. Drainage has been affected, utilizing a crown/high center to drain either to the alleyway or north, south or east to street gutters. See drawing #1 as is.

2. Without Permit, access and egress is needed for traffic flow. See Drawing #2. North Avenue, Third Street, Lots 17 and 18 would also need access and egress to either Third Street or to Belford.

3. With Permit granted, cuts on Third Street could be eliminated. See Drawing #3. Attached Walk.