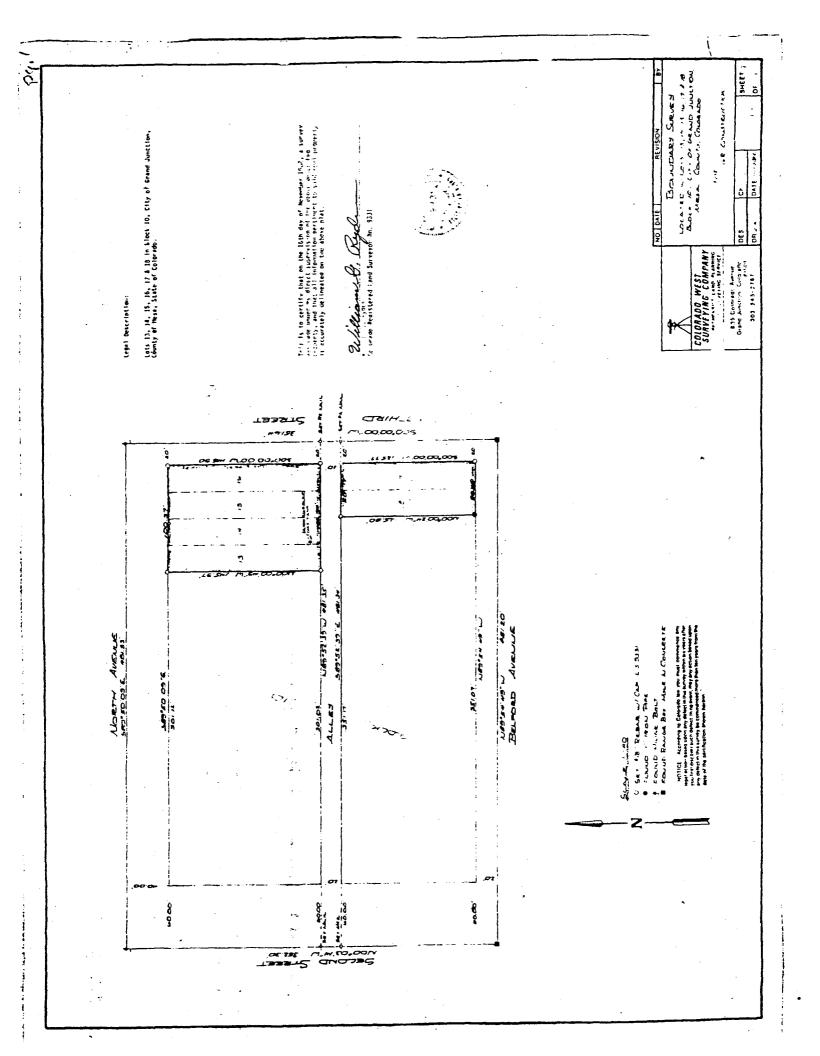

# TYPE LEGAL DESCRIPTION(S) BELOW, USING ADDITIONAL SHEETS AS NECESSARY. USE SINGLE SPACING WITH A ONE INCH MARGIN ON EACH SIDE.

2.

Lots Thirteen (13), Fourteen (14), Fifteen (15), Sixteen (16), Seventeen (17) and Eighteen (18) in Block Ten (10) of CITY OF GRAND JUNCTION, EXCEPT the North 10 feet of Lots 13, 14, 15 and 16, Block 10, CITY OF GRAND JUNCTION as deeded to the City of Grand Junction, December 6, 1982, in Book 1403 at Page 424, according to the official plat thereof recorded in Plat Book No. 4 at Page 17, Official Records of Mesa County, Colorado.