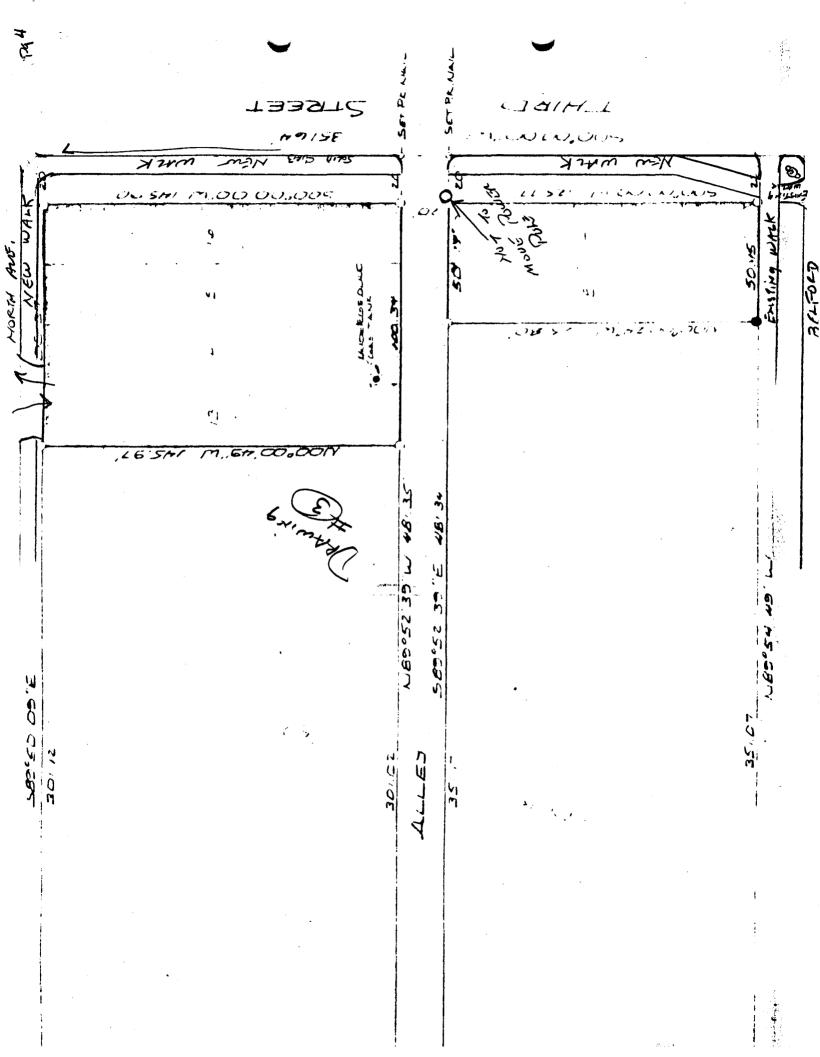

Signature(s) of Petitioner(s)

 $-\chi_{\overline{\text{Signature(s) of Representative(s)}}}$ 

×

1. This entire property was blacktopped by W.R. Hall in April of 1967 and leased by Ken Cox, who subsequently bought the property at the end of a five year lease. Drainage has been affected, utilizing a crown/high center to drain either to the alleyway or north, south or east to street gutters. See drawing #1 as is.

2. Without Permit, access and egress is needed for traffic flow. See Drawing #2. North Avenue, Third Street, Lots 17 and 18 would also need access and egress to either Third Street or to Belford.

3. With Permit granted, cuts on Third Street could be eliminated. See Drawing #3. Attached Walk.