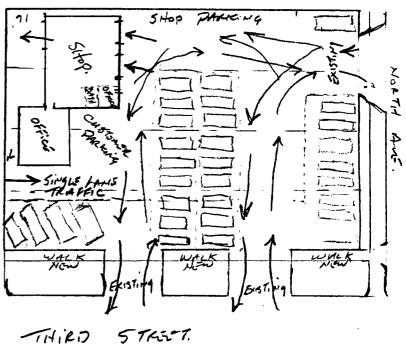

2. Without Permit, access and egress is needed for traffic flow. See Drawing #2. North Avenue, Third Street, Lots 17 and 18 would also need access and egress to either Third Street or to Belford.

3. With Permit granted, cuts on Third Street could be eliminated. See Drawing #3. Attached Walk.