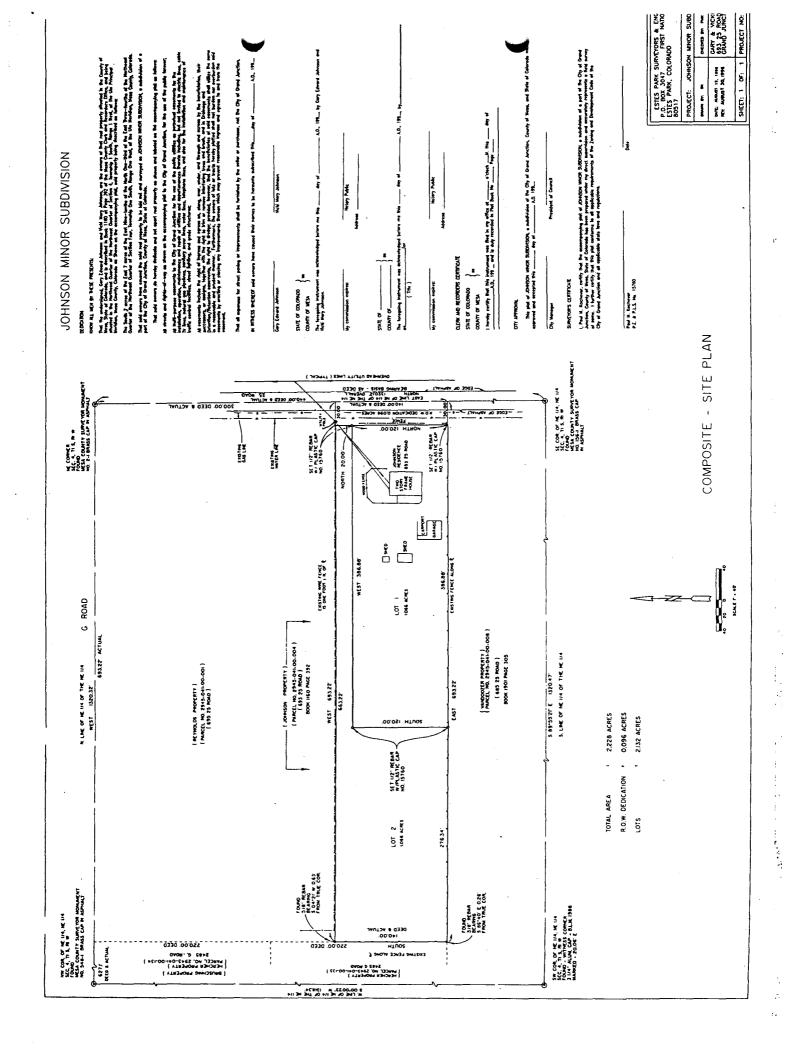

will require a sewer extension, and dedication and construction of a public street which will provide safe emergency vehicle access. One additional lot will provide a minimal impact on schools in the area.

STAFF RECOMMENDATION: Approval of the rezone and variance request subject to the following condition:

A note shall be placed on the plat stating that future subdivision of either of these lots will require extension of the sewer line. A note shall also be placed on the plat stating that both lots will connect to city sewer within 120 days of its extension to within 400 feet of the subdivision. Exact wording to be determined by staff prior to plat recordation.

PLANNING COMMISSION RECOMMENDATION: Approval with the condition noted above.

bn\rz\96194ccr.doc



JOHNSON MINOR SUBDIVISION



#### CITY OF GRAND JUNCTION

## REZONING PROPERTY TO BE KNOWN AS JOHNSON MINOR SUBDIVISION, LOCATED ON THE WEST SIDE OF 25 ROAD, SOUTH OF G ROAD FROM RSF-R TO RSF-4

Recitals.

A rezone from RSF-R to RSF-4 (residential with a density not to exceed 4 dwellings per acre) has been requested for a 2.1 acre parcel located at 693 25 Road. The parcel will be divided into lots 1 and 2 of Johnson Minor Subdivision. The subdivision will allow the construction of a home on the rear parcel. There is an existing home on the front parcel. The subdivision was previously approved by the Planning Commission at its November 5, 1996 hearing, pending adoption of this ordinance. The proposed desnity is less than the density recommended on the adopted Growth Plan which shows this area developing at 8-11.9 dwe