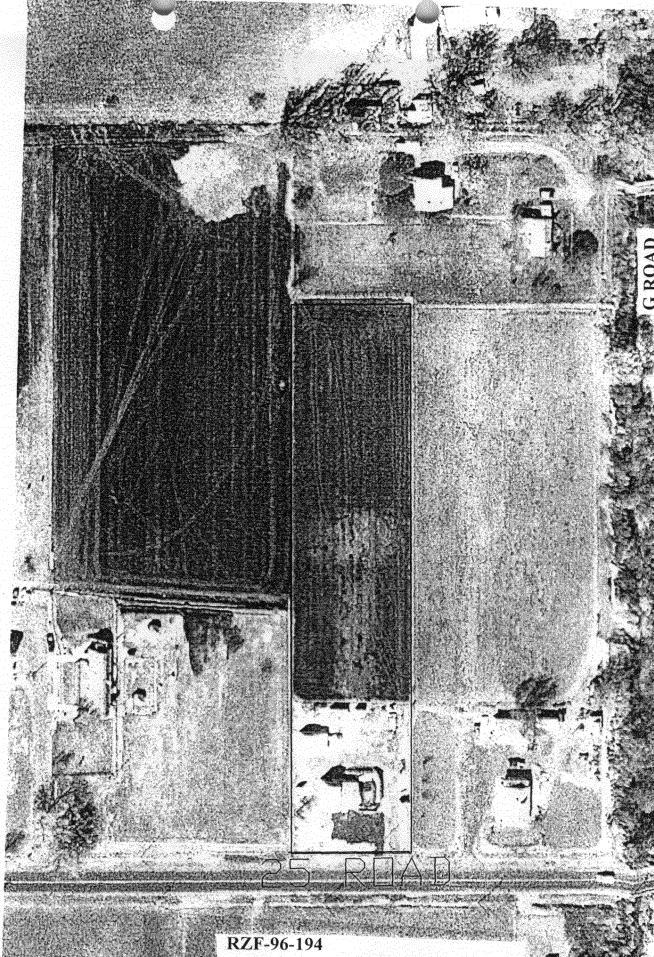

subdividing of this property will require a sewer extension, and dedication and construction of a public street which will provide safe emergency vehicle access. One additional lot will provide a minimal impact on schools in the area.

STAFF RECOMMENDATION: Approval of the rezone and variance request subject to the following condition:

A note shall be placed on the plat stating that future subdivision of either of these lots will require extension of the sewer line. A note shall also be placed on the plat stating that both lots will connect to city sewer within 120 days of its extension to within 400 feet of the subdivision. Exact wording to be determined by staff prior to plat recordation.

PLANNING COMMISSION RECOMMENDATION: Approval with the condition noted above.

bn\rz\96194ccr.doc



JOHNSON MINOR SUBDIVISION



#### CITY OF GRAND JUNCTION

## REZONING PROPERTY TO BE KNOWN AS JOHNSON MINOR SUBDIVISION, LOCATED ON THE WEST SIDE OF 25 ROAD, SOUTH OF G ROAD FROM RSF-R TO RSF-4

Recitals.

A rezone from RSF-R to RSF-4 (residential with a density not to exceed 4 dwellings per acre) has been requested for a 2.1 acre parcel located at 693 25 Road. The parcel will be divided into lots 1 and 2 of Johnson Minor Subdivision. The subdivision will allow the construction of a home on the rear parcel. There is an existing home on the front parcel. The subdivision was previously approved by the Planning Commission at its November 5, 1996 hearing, pending adoption of this ordinance. The proposed desnity is less than the density recommended on the adopted Growth Plan which shows this