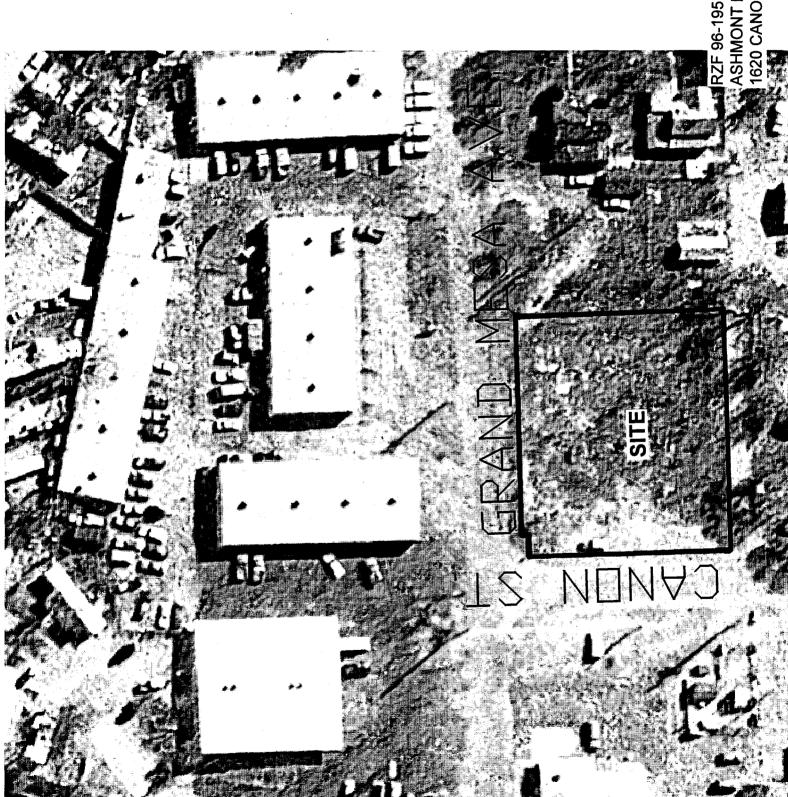

414 |
| The Fire Department has no problems with this proposal. |          |
| ORCHARD MESA IRRIGATION                                 | 9/6/96   |
| James Rooks                                             | 464-7885 |
| No comments.                                            |          |
| UTE WATER                                               | 9/12/96  |
| Gary Mathews                                            | 242-7491 |
| No comments.                                            |          |
| CITY POLICE DEPARTMENT                                  | 9/13/96  |
| Lisa Dicamillo                                          | 244-3587 |

No comment.

#### **TO DATE, NO COMMENTS RECEIVED FROM:**

City Attorney
Mesa County School District #51
U S West
Public Service Company
TCI Cablevision



Z

ASHMONT HEIGHTS SUBDIVISION 1620 CANON STREET

#### STAFF REPORT - CITY COUNCIL

FILE:

RZP-96-195

DATE:

October 10, 1996

STAFF:

Kristen Ashbeck

REQUEST:

Rezone

LOCATION: Southeast Corner of Grand Mesa Avenue and Canon Street

APPLICANT: Ronald and Angelina Ashley

#### **EXECUTIVE SUMMARY:**

A request to rezone a 0.4-acre parcel from Planned Business (PB) to Residential Single Family 8 units per acre (RSF-8) in order to replat 5 existing lots into 3 single family residential lots.

EXISTING LAND USE: Vacant

PROPOSED LAND USE: Single Family Residential

SURROUNDING LAND USE:

NORTH: Commercial - Redlands Upholstery, PD Design & T&B Custom

**Furniture** 

SOUTH: Single Family Residential EAST: Single Family Residential

WEST: Commercial - Mesa Barber Shop

EXISTING ZONING: Pl