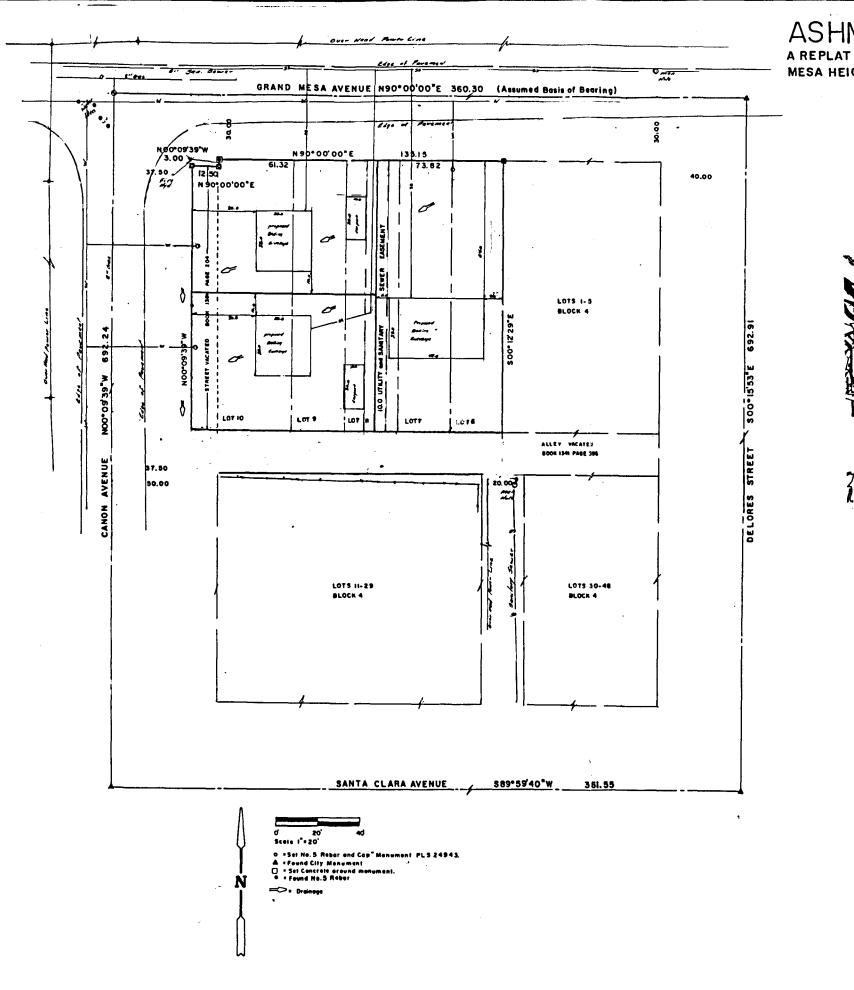

|

g:\special\platcert.doc

<u>\*\*</u>

1620 Canon Avenue. Grand Junction, Colorado. 81503 Tax Schedule No: 2945-233-09-001

The land referred to is described as follows: Lots 6,7,8,9, and 10 in block 4 of Orchard Mesa Heights Subdivision, Together with vacated right of way adjacent to said lots as described in Ordinance No. 2069 recorded August 10, 1982 in Book 1386 at Page 204, Mesa County, Colorado.



ASHMONT HEIGHTS

A REPLAT OF LOTS 6,7,8,9, ANDIO OF ORCHARD MESA HEIGHTS SUBDIVISION.

VICINITY MAP



ASHMONT HEIGHTS SITE PLAN

NOTICE: According to Cotrondo late you must commence of legal action board upon any defect in this survey within three years after you thin it demonst supply defect in not event, may any others bas upon any defect in this survey to commenced more than ten ye from the date of the current bases.

| \ <b>s</b> / |  |
|--------------|--|

Monument Surveying Co 756 Rood Avenue Grand Anction, CO 81501 (303) 245-4188 FAX (303) 245-46

THE PARKED FOR JOB NO

المهارية

ASHMONT HEIGHTS

A REPLAT OF LOTS 6, 7, 8, 9, ANDIO OF ORCHARD MESA HEIGHTS SUBDIVISION.

DEDICATION: KNOW ALL MEN THESE PRESENTS

That Ronald I. Ashley and Angelina Ashley are the owner's of that real p