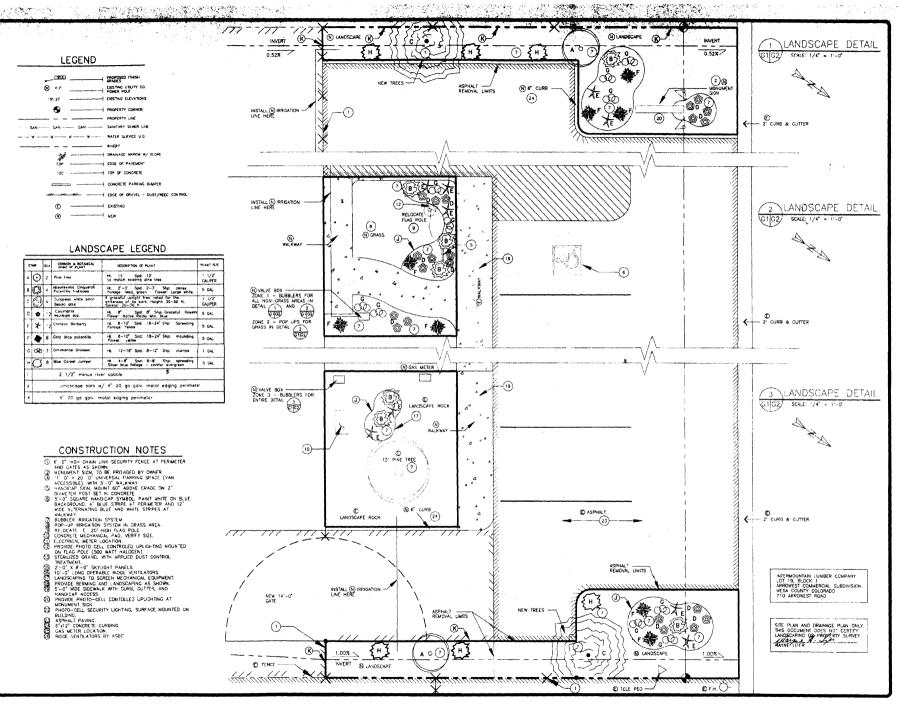

to double the current area and upgrade the landscaping substantially.

We will require no special or unusual demand on utilities for this facility upgrade.

Site soils are decomposed micas shale or ancient sedimentary deposit. The impact of the project on the site geology will be that of simple sheet drainage to the street for the Northwest of the lot and drainage of the Southeast of the lot directly to the Appleton drainage ditch through an existing culvert. A drainage impact fee will be paid for the off-site water discharge above historic rates for this expansion area.

The development schedule is proposed to start as soon as possible with completion scheduled for early spring.

Thank you for your attention in the matters concerning this property.

Signed:

Kelly Ford

President

kf/jr



DATE JANUARY 15, 1996 FILE NUMBER 43902.0WG JOB NUMBER 439

CONSTRUCTIO 81 COMP FORD

COMPANY COLORADO LUMBER ROAD JUNCTION, INTERMOUNTAIN ARROWEST GRAND

G2PAGE TWO OF ./2

710

GRAND JUNCTION, COLORADO 110 VEROMEST ROAD INTERMOUNTAIN LUMBER COMPANY

Phone (970) 245-9343 \* Fax (970) 245-5090