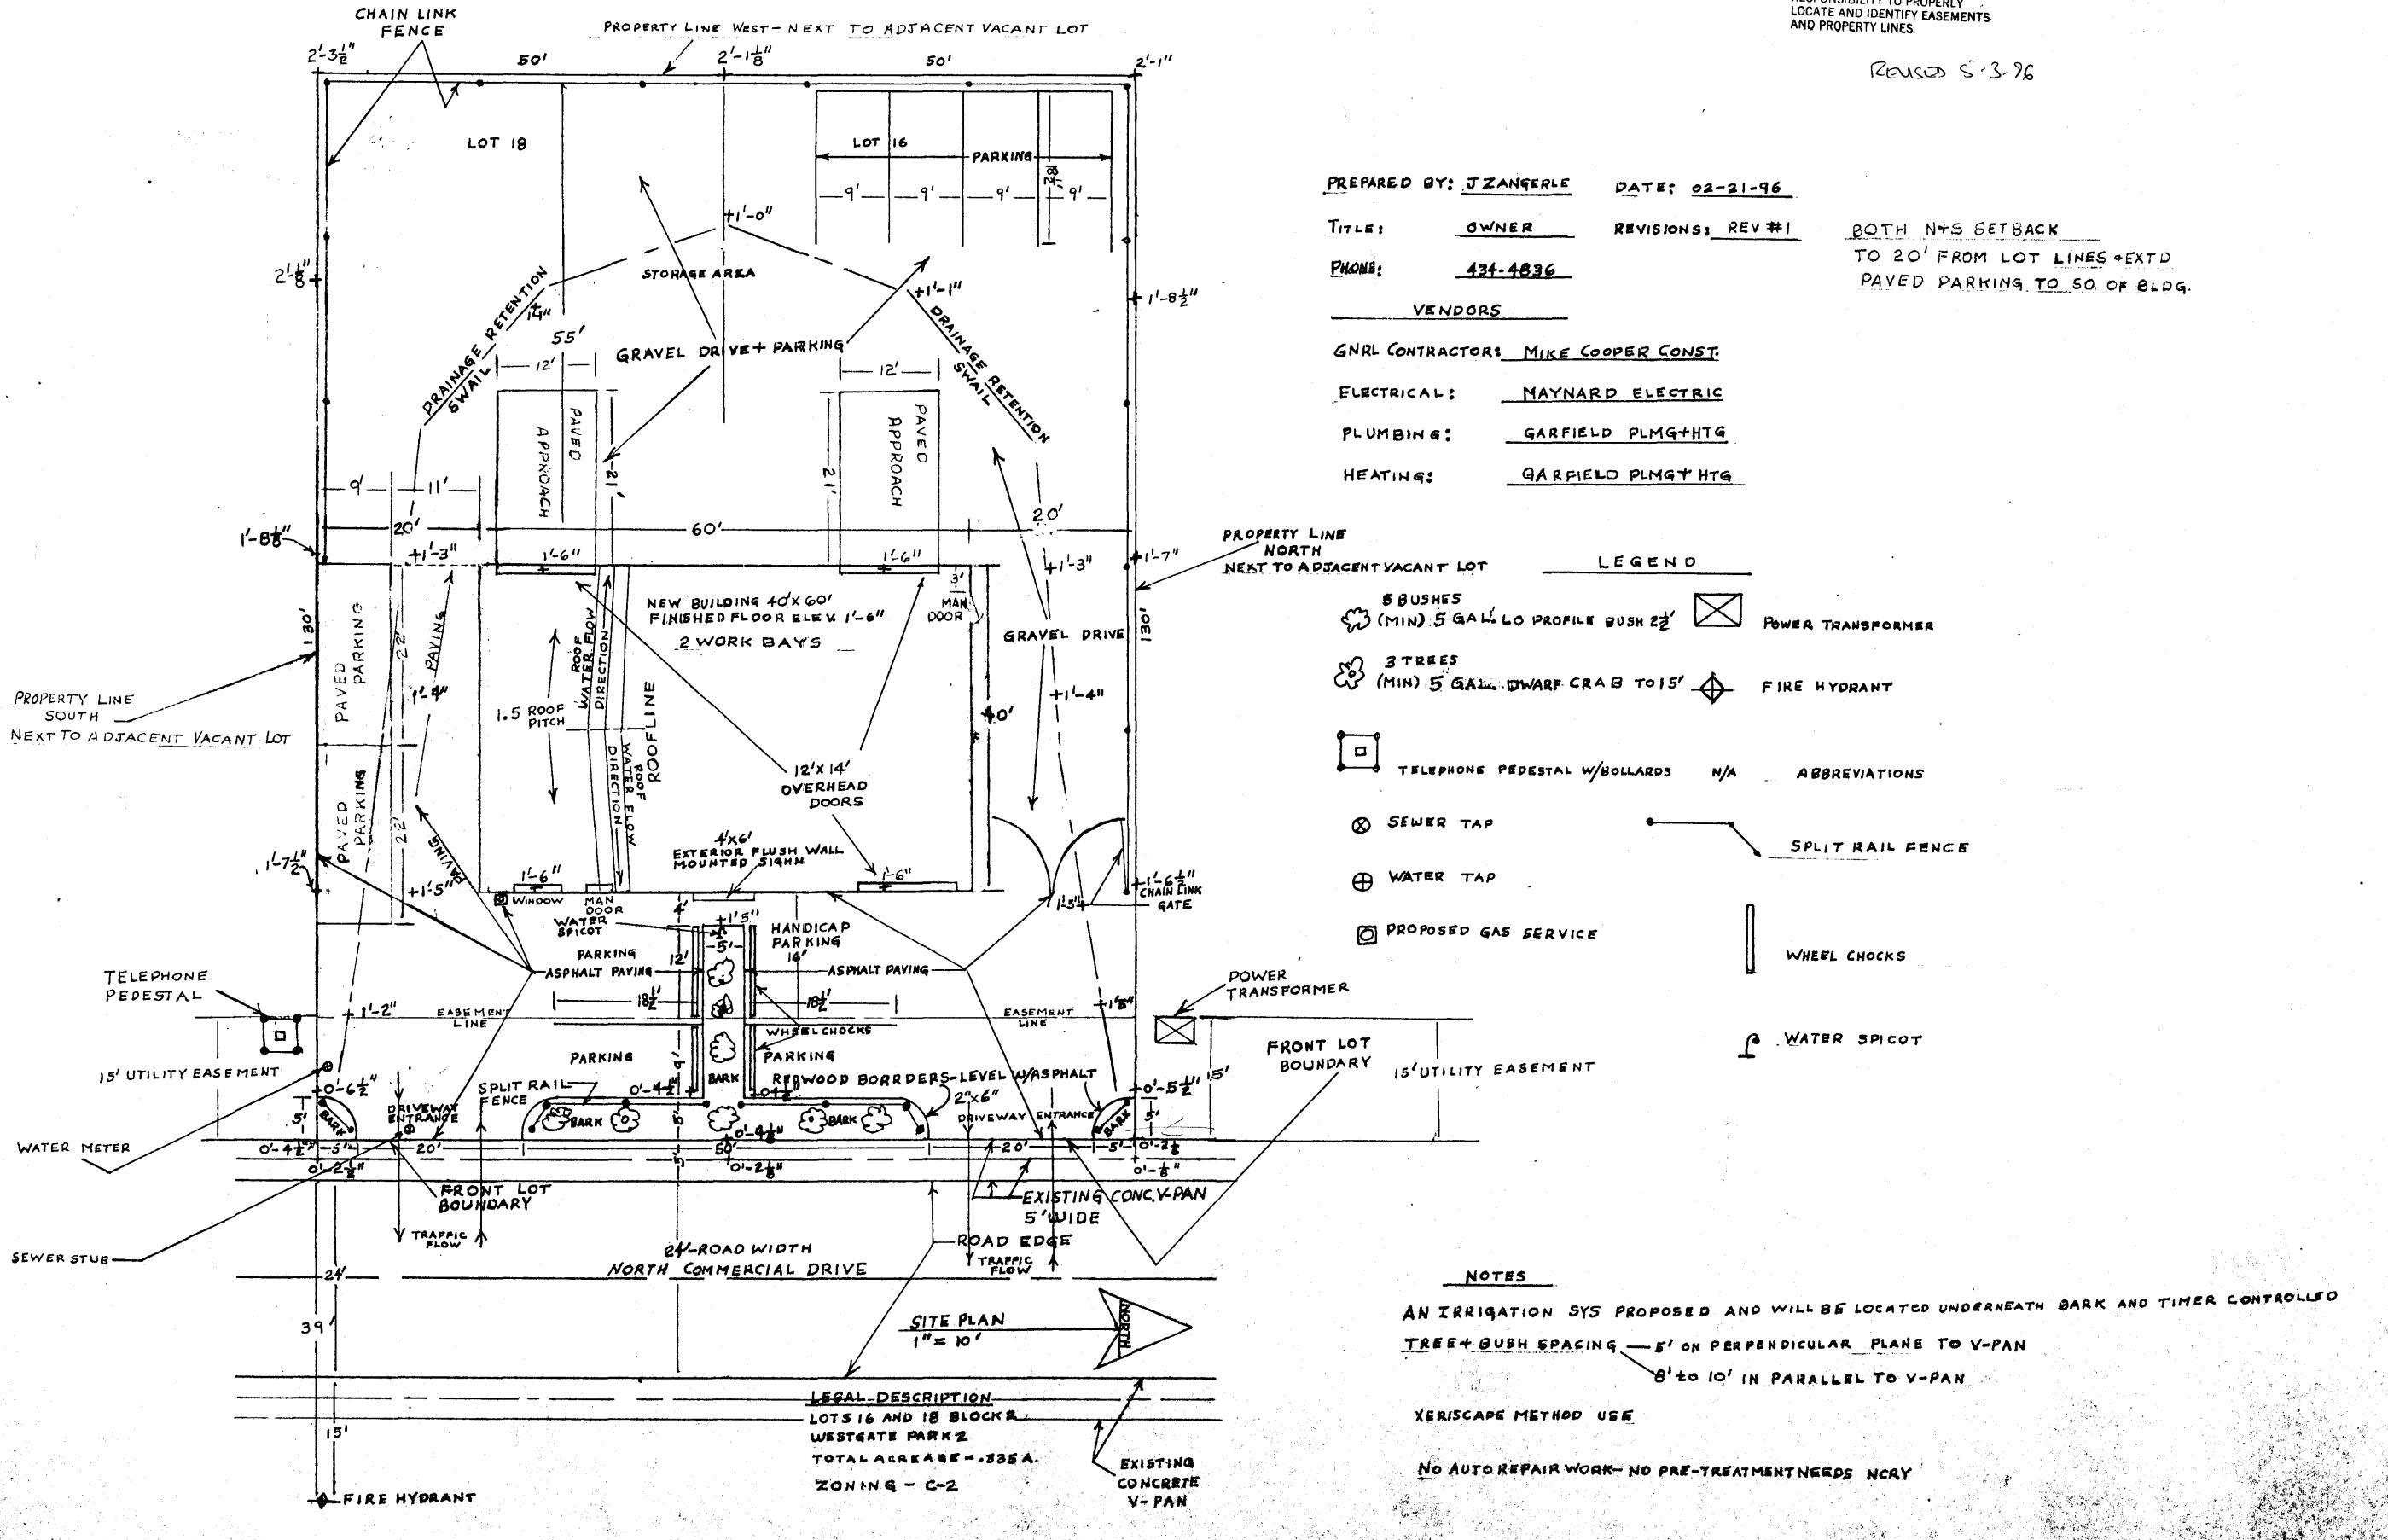

The proposed new building will be a steel-framed structure with colored metal wall and roof panels. The front of the building will house an office reception area and public restroom, with handicapped access.

The building will be occupied by son-in-law, Tony Nassour; owner and operator of Alpine Paint & Body, with one employee. The hours of operation are, Monday-Friday, 7:30 a.m - 5:30 P.M, and on Saturday from 8:00 a.m. - 12:00 noon.

The front of the property will accommodate parking and xeriscaped areas. The northern and southern sides of the building will accommodate driveways to security fenced rear parking and storage areas.

Joe A. Zangerle

#### Comments:

- 1. Required parking and maneuvering areas must be paved. (6 spaces required) The driveway on the north side of the building and at least two of the parking spaces and needed maneuvering area in the rear must be paved. An alternate would be to move the building back an additional 9' so all of the required parking is in front of the building.
- 2. A minimum 20' apron of paving should be in front of each rear overhead door.
- 3. Revise note on plan, stating that bushes shall be minimum 5 gallon in size.
- 4. An underground pressurized irrigation system is required for all landscaped areas. A note stating this shall be placed on the site plan. (I suggest that the two landscape areas with only one bush, just be decorative bark so these areas don't have to be irrigated.)
- 5. An instrument to combine lots 16 and 18 together as one lot shall be signed and recorded prior to final site plan approval. This form is available at the counter. A \$11 fee (check payable to Mesa County Recorder's Office) is required for recording.
- 6. A key to the gate must be made available to the City Sanitation crews, or the business must be open when they collect trash in this area, or the trash dumpster must be located outside the fence.