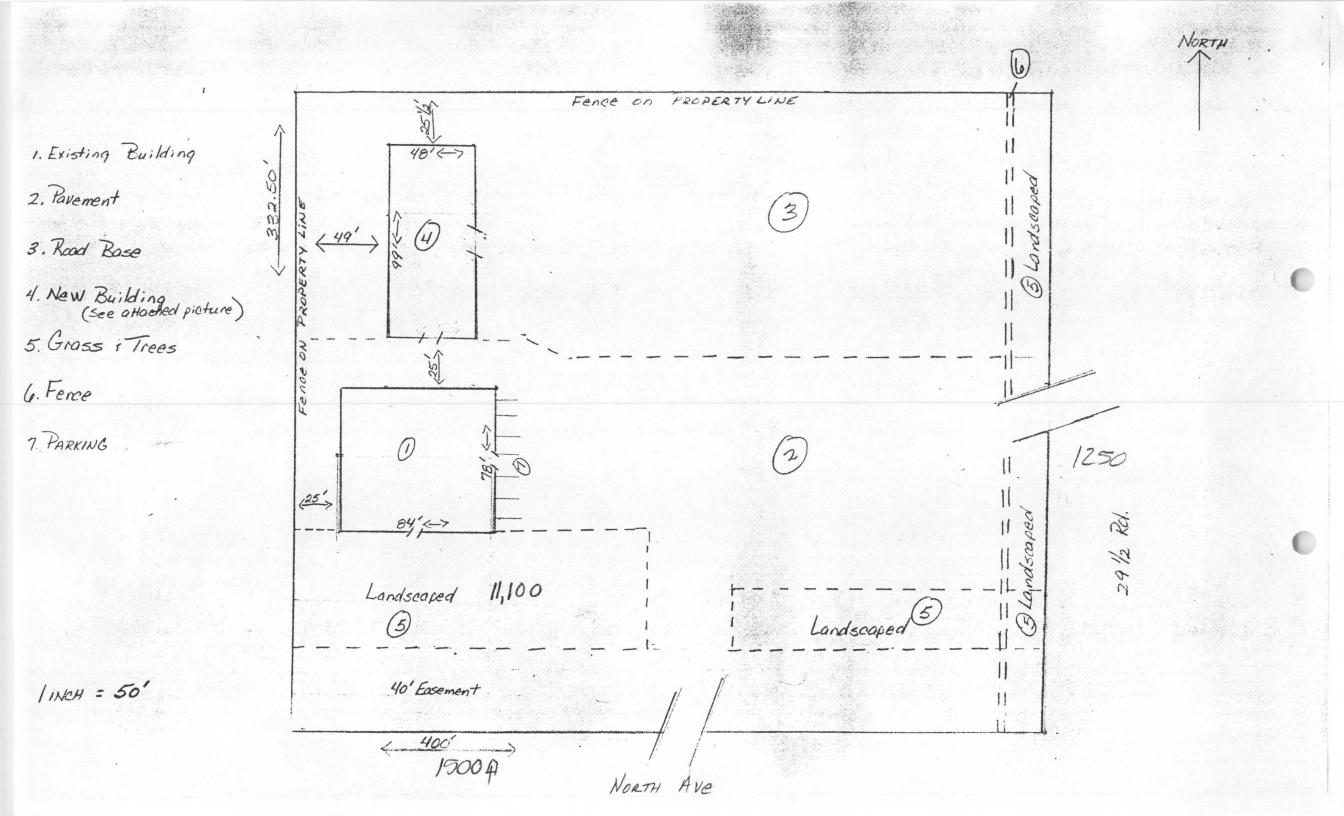

# **REVIEW COMMENTS**

Page 1 of 2

**FILE #SPR-96-43** 

TITLE HEADING: Site Plan Review - Storage Building

LOCATION:

2950 North Avenue

**PETITIONER:** 

Dan & Vicque Clark

PETITIONER'S ADDRESS/TELEPHONE:

2950 North Avenue

Grand Junction, CO 81504

245-3450

STAFF REPRESENTATIVE:

Kristen Ashbeck

NOTE: THE PETITIONER IS REQUIRED TO SUBMIT FOUR (4) COPIES OF WRITTEN RESPONSE AND REVISED DRAWINGS ADDRESSING ALL REVIEW COMMENTS.

# GRAND JUNCTION DRAINAGE DISTRICT

3/7/96

John Ballagh

242-4343

\_The nearest drainage district facility is the North Fruitvale Drain which flows southerly approximately 300 feet west from this site. Surface runoff from the site does flow into the North Fruitvale Drain regardless of whether the flow is in the streets (29 1/2 or North Avenue) or in the irrigation/waste ditches which are along the east and south lines of the lot.

No on-site or off-site drainage/grading plans were provided for review.

### CITY DEVELOPMENT ENGINEER

3/12/96

Jody Kliska

244-1591

- 1. Will drainage be contained on site? Please indicate drainage patterns or spot elevations on the site plan which indicates drainage from this site does not impact adjacent properties.
- 2. No transportation capacity payment is required.

#### CITY COMMUNITY DEVELOPMENT

3/13/96

Kristen Ashbeck

244-1437

- 1. An additional review packet was sent to Fruitvale Lateral and Wasteditch. Further comments may be forthcoming.
- 2. Landscape requirement is met with existing landscaping on site.