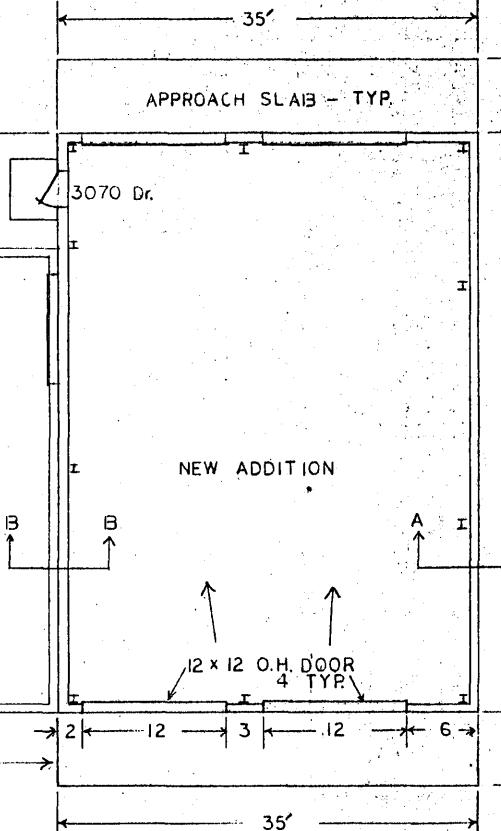

### GENERAL

The site is located at 2914 North Avenue in Grand Junction, Mesa County, Colorado. The present use of the site is an automotive service and repair shop.

The existing structure is a block building containing 2845 square feet. The owner is proposing to add 1680 square feet of floor space to the building. The proposed addition will be a metal building with a concrete floor.

FEATURES TO BE PART OF THE PROJECT

The owner is planning to put landscaping in front of the property in the amount of 5% of the parking area space being provided.

The property is relatively flat, however, some fill will be required in order to provide a drainage swale from the back of the building to the front property line. A concrete v-pan will be required on the East side of the proposed addition as there is not adequate room to grade an earthen type swale.