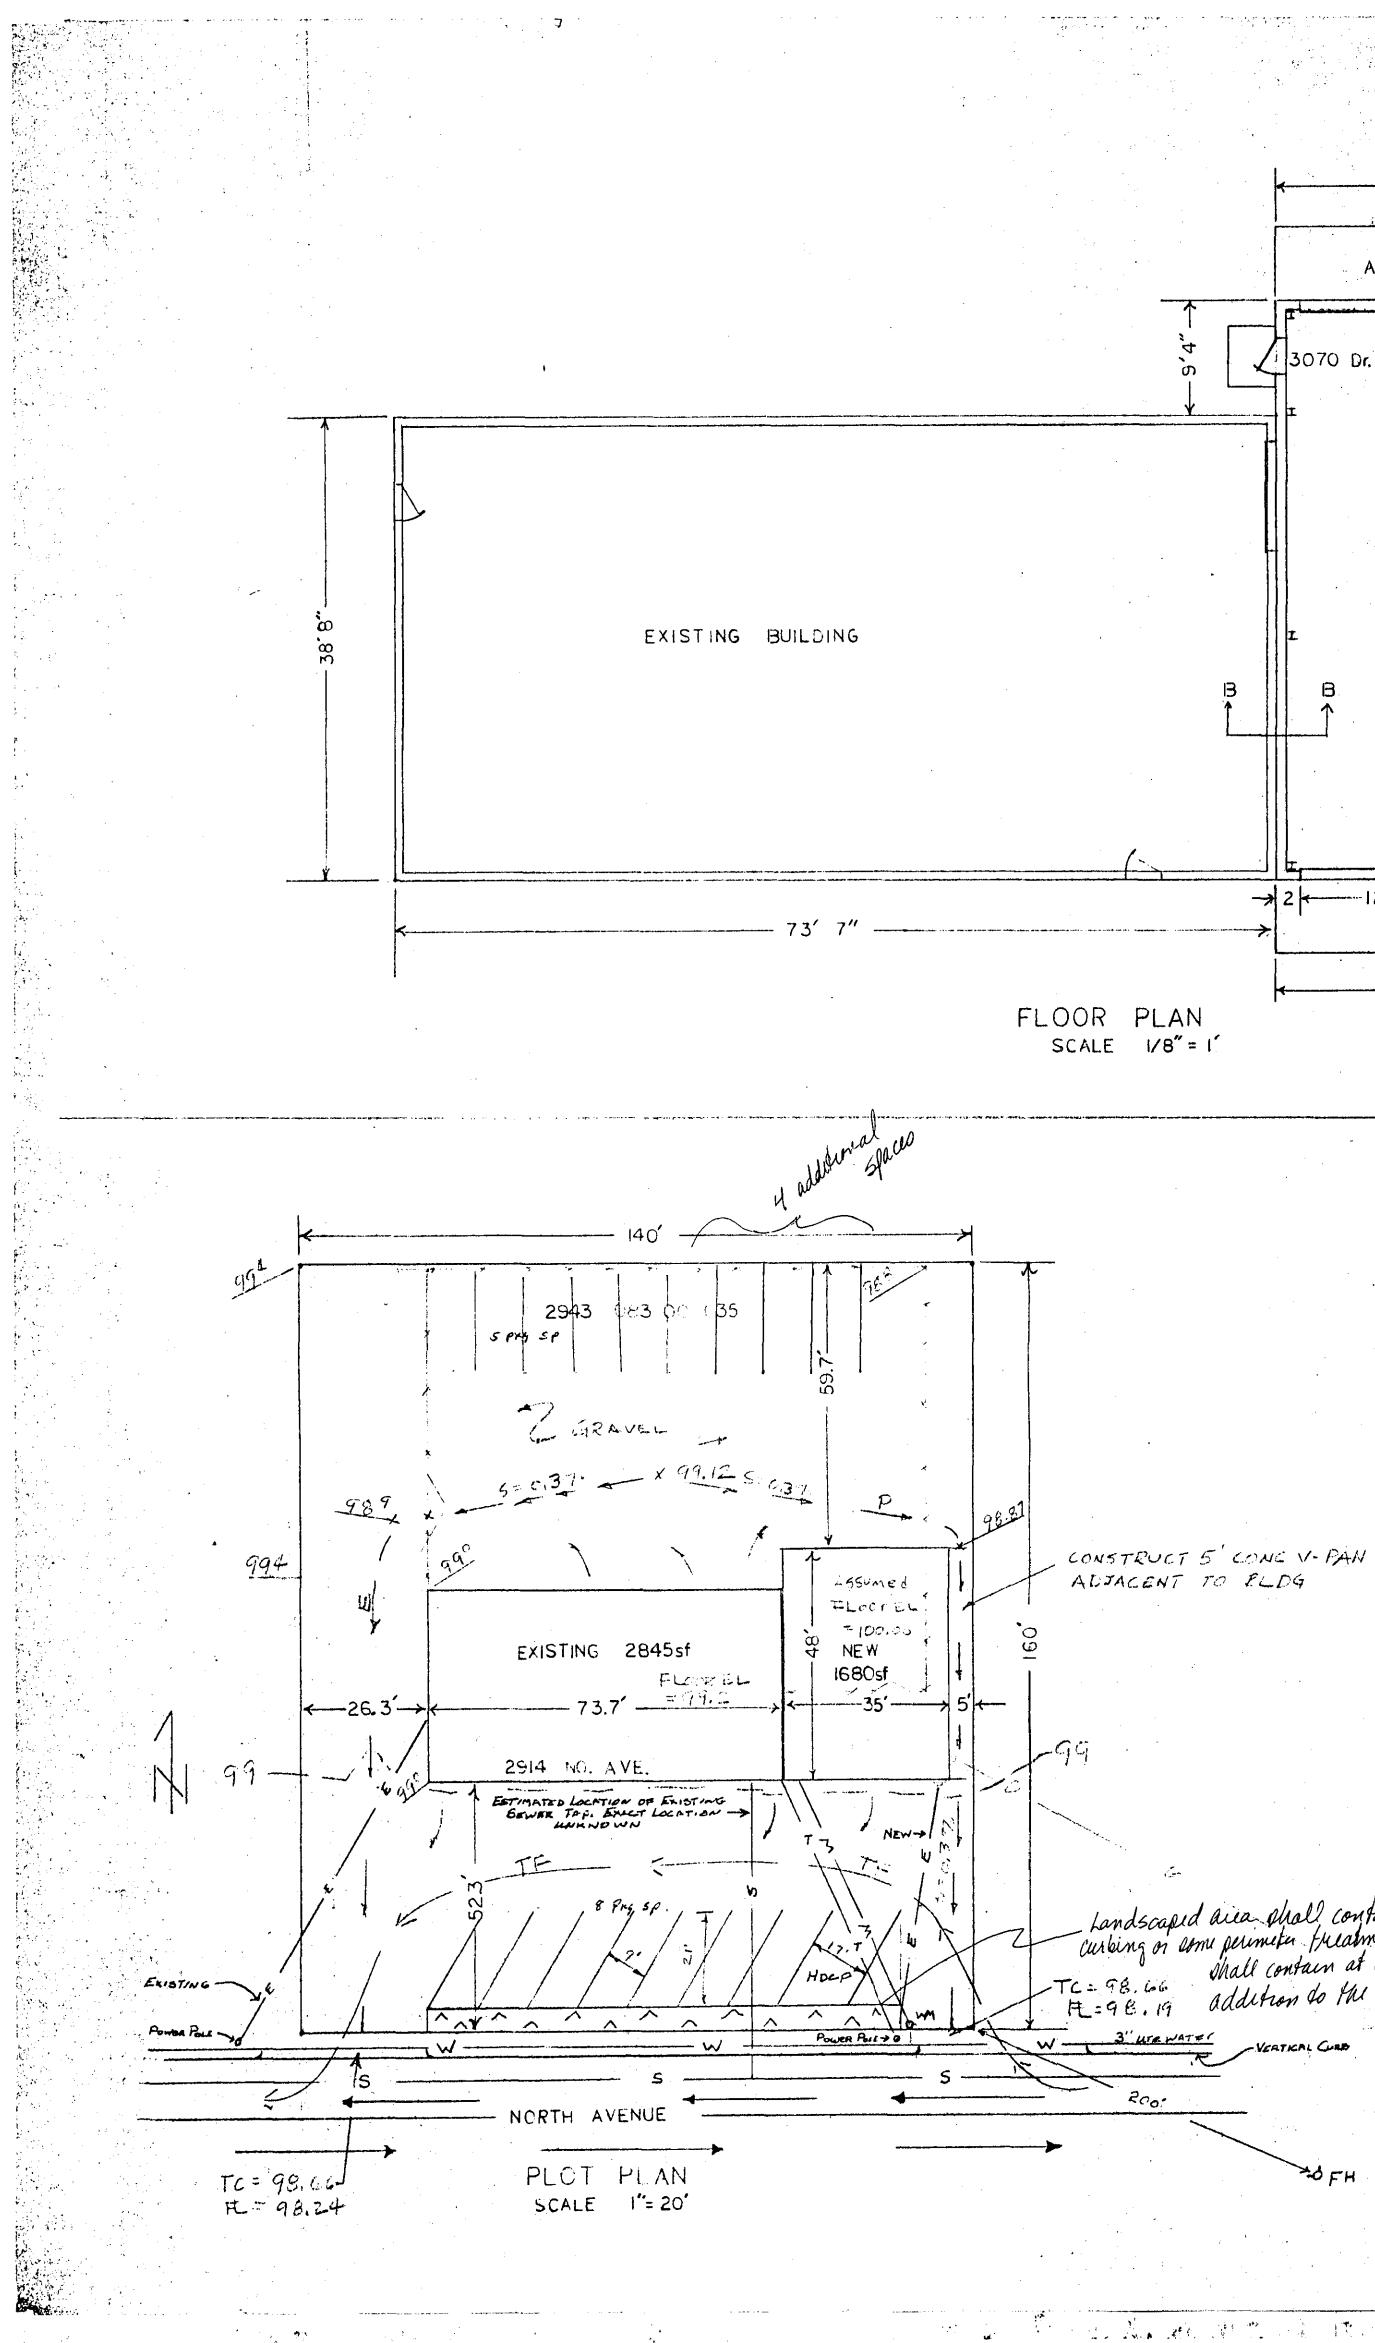

### PROJECT NARRATIVE FOR A PROPOSED ADDITION TO "DARE TO CARE" AUTOMOTIVE SERVICE AND REPAIR 2914 NORTH AVENUE MESA COUNTY, COLORADO March 4, 1996

### GENERAL

The site is located at 2914 North Avenue in Grand Junction, Mesa County, Colorado. The present use of the site is an automotive service and repair shop.

The existing structure is a block building containing 2845 square feet. The owner is proposing to add 1680 square feet of floor space to the building. The proposed addition will be a metal building with a concrete floor.

FEATURES TO BE PART OF THE PROJECT

The owner is planning to put landscaping in front of the property in the amount of 5% of the parking area space being provided.

The property is relatively flat, however, some fill will be required in order to provide a drainage swale from the back of the building to the front property line. A concrete v-pan will be required on the East side of the proposed addition as there is not adequate room to grade an earthen type swale.