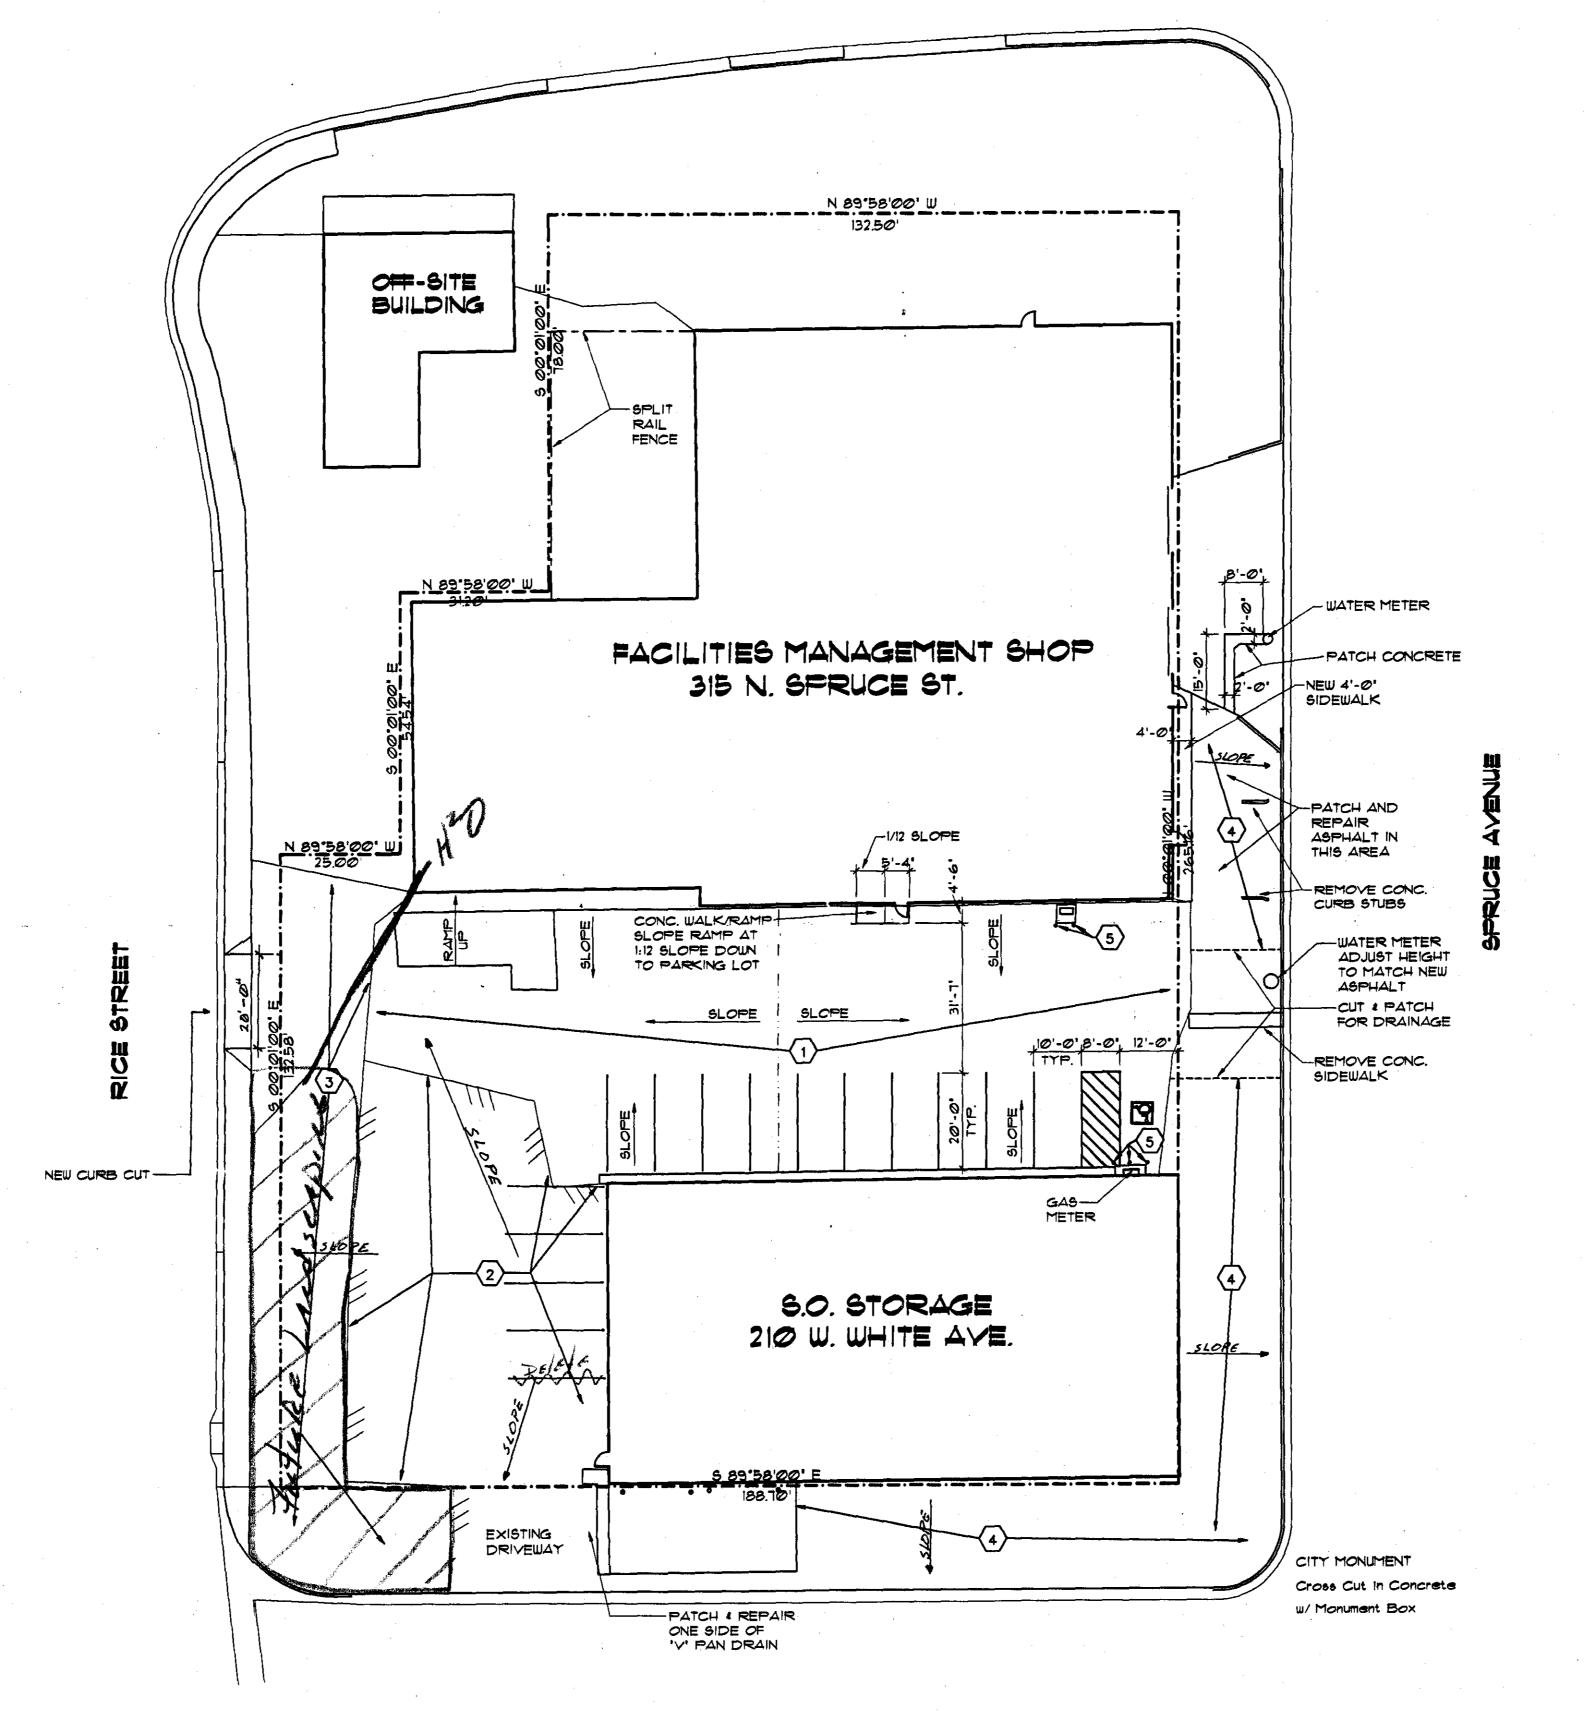

#### **GENERAL PROJECT REPORT**

March 27, 1996

**TO:** Community Development Department City of Grand Junction

FROM: Mesa County Facilities Management

The intent of the proposed project is to overlay an existing parking lot with asphalt and add a curb cut on the west side. This site has historically been a parking lot for many years. The lot has had several covering on it including, pavement, concrete and road base. Several years ago Mesa County removed a connecting structure from between the two buildings and filled in with road base. In an attempt to clean up the area we are planning to overlay everything with asphalt and add a curb cut for better access. The result of the overlay will be dust and weed control plus giving the site a more professional appearance.

The parking lot will be used mainly by County employees that work in the north structure of the site. This parking will be between the two structures and on the west end of the south structure, as indicated on the plans. The balance of the lot will be used in the day to day operation of County Maintenance for unloading and loading of vehicles from their shop and storage, and the Sheriffs Office unloading, loading and staging of their emergency equipment and supplies.

We are not proposing any landscaping at this time for the following reasons. The entire city block does not have any at this time. The site is not very conducive to landscaping and would be very difficult to supply with water. Historically this parking lot has had none in the past and we propose the same for the future.

#### CITY COMMUNITY DEVELOPMENT

4/8/96

Kathy Portner

244-1446

- 1. The "existing driveway" located just west of the building on White Avenue is actually a continuous open curb to the corner. That driveway is not usable with the parking spaces shown along the building and is not needed for the internal circulation of the parking lot. The access must be closed off with curbing, fencing, landscaping or some other method to be approved by the City.
- 2. City code requires landscaping of a site for any new development. Because the area being proposed for a parking lot is small and has been used for parking in the past we will not require landscaping but recommend the County consider landscaping along any or all of the street frontages. The areas not needed for the parking lot should be left unpaved and preserved for future landscaping. You might want to also consider running irrigation pipes to those areas prior to paving the lot. The corner of Rice Street and White Avenue, and along those frontages, would greatly benefit from some landscape treatment.

GENERAL NOTES

1 2 ASPHALT OVER EXIST, COMPACTED FILL

(3) 2' ASPHALT OVER 6' NEW COMPACTED FILL

2 2' ASPHALT OVER EXIST. ASPHALT

SEAL COAT OVER EXIST. ASPHALT

5 NEW CONC. FILLED PIPE BALLARDS