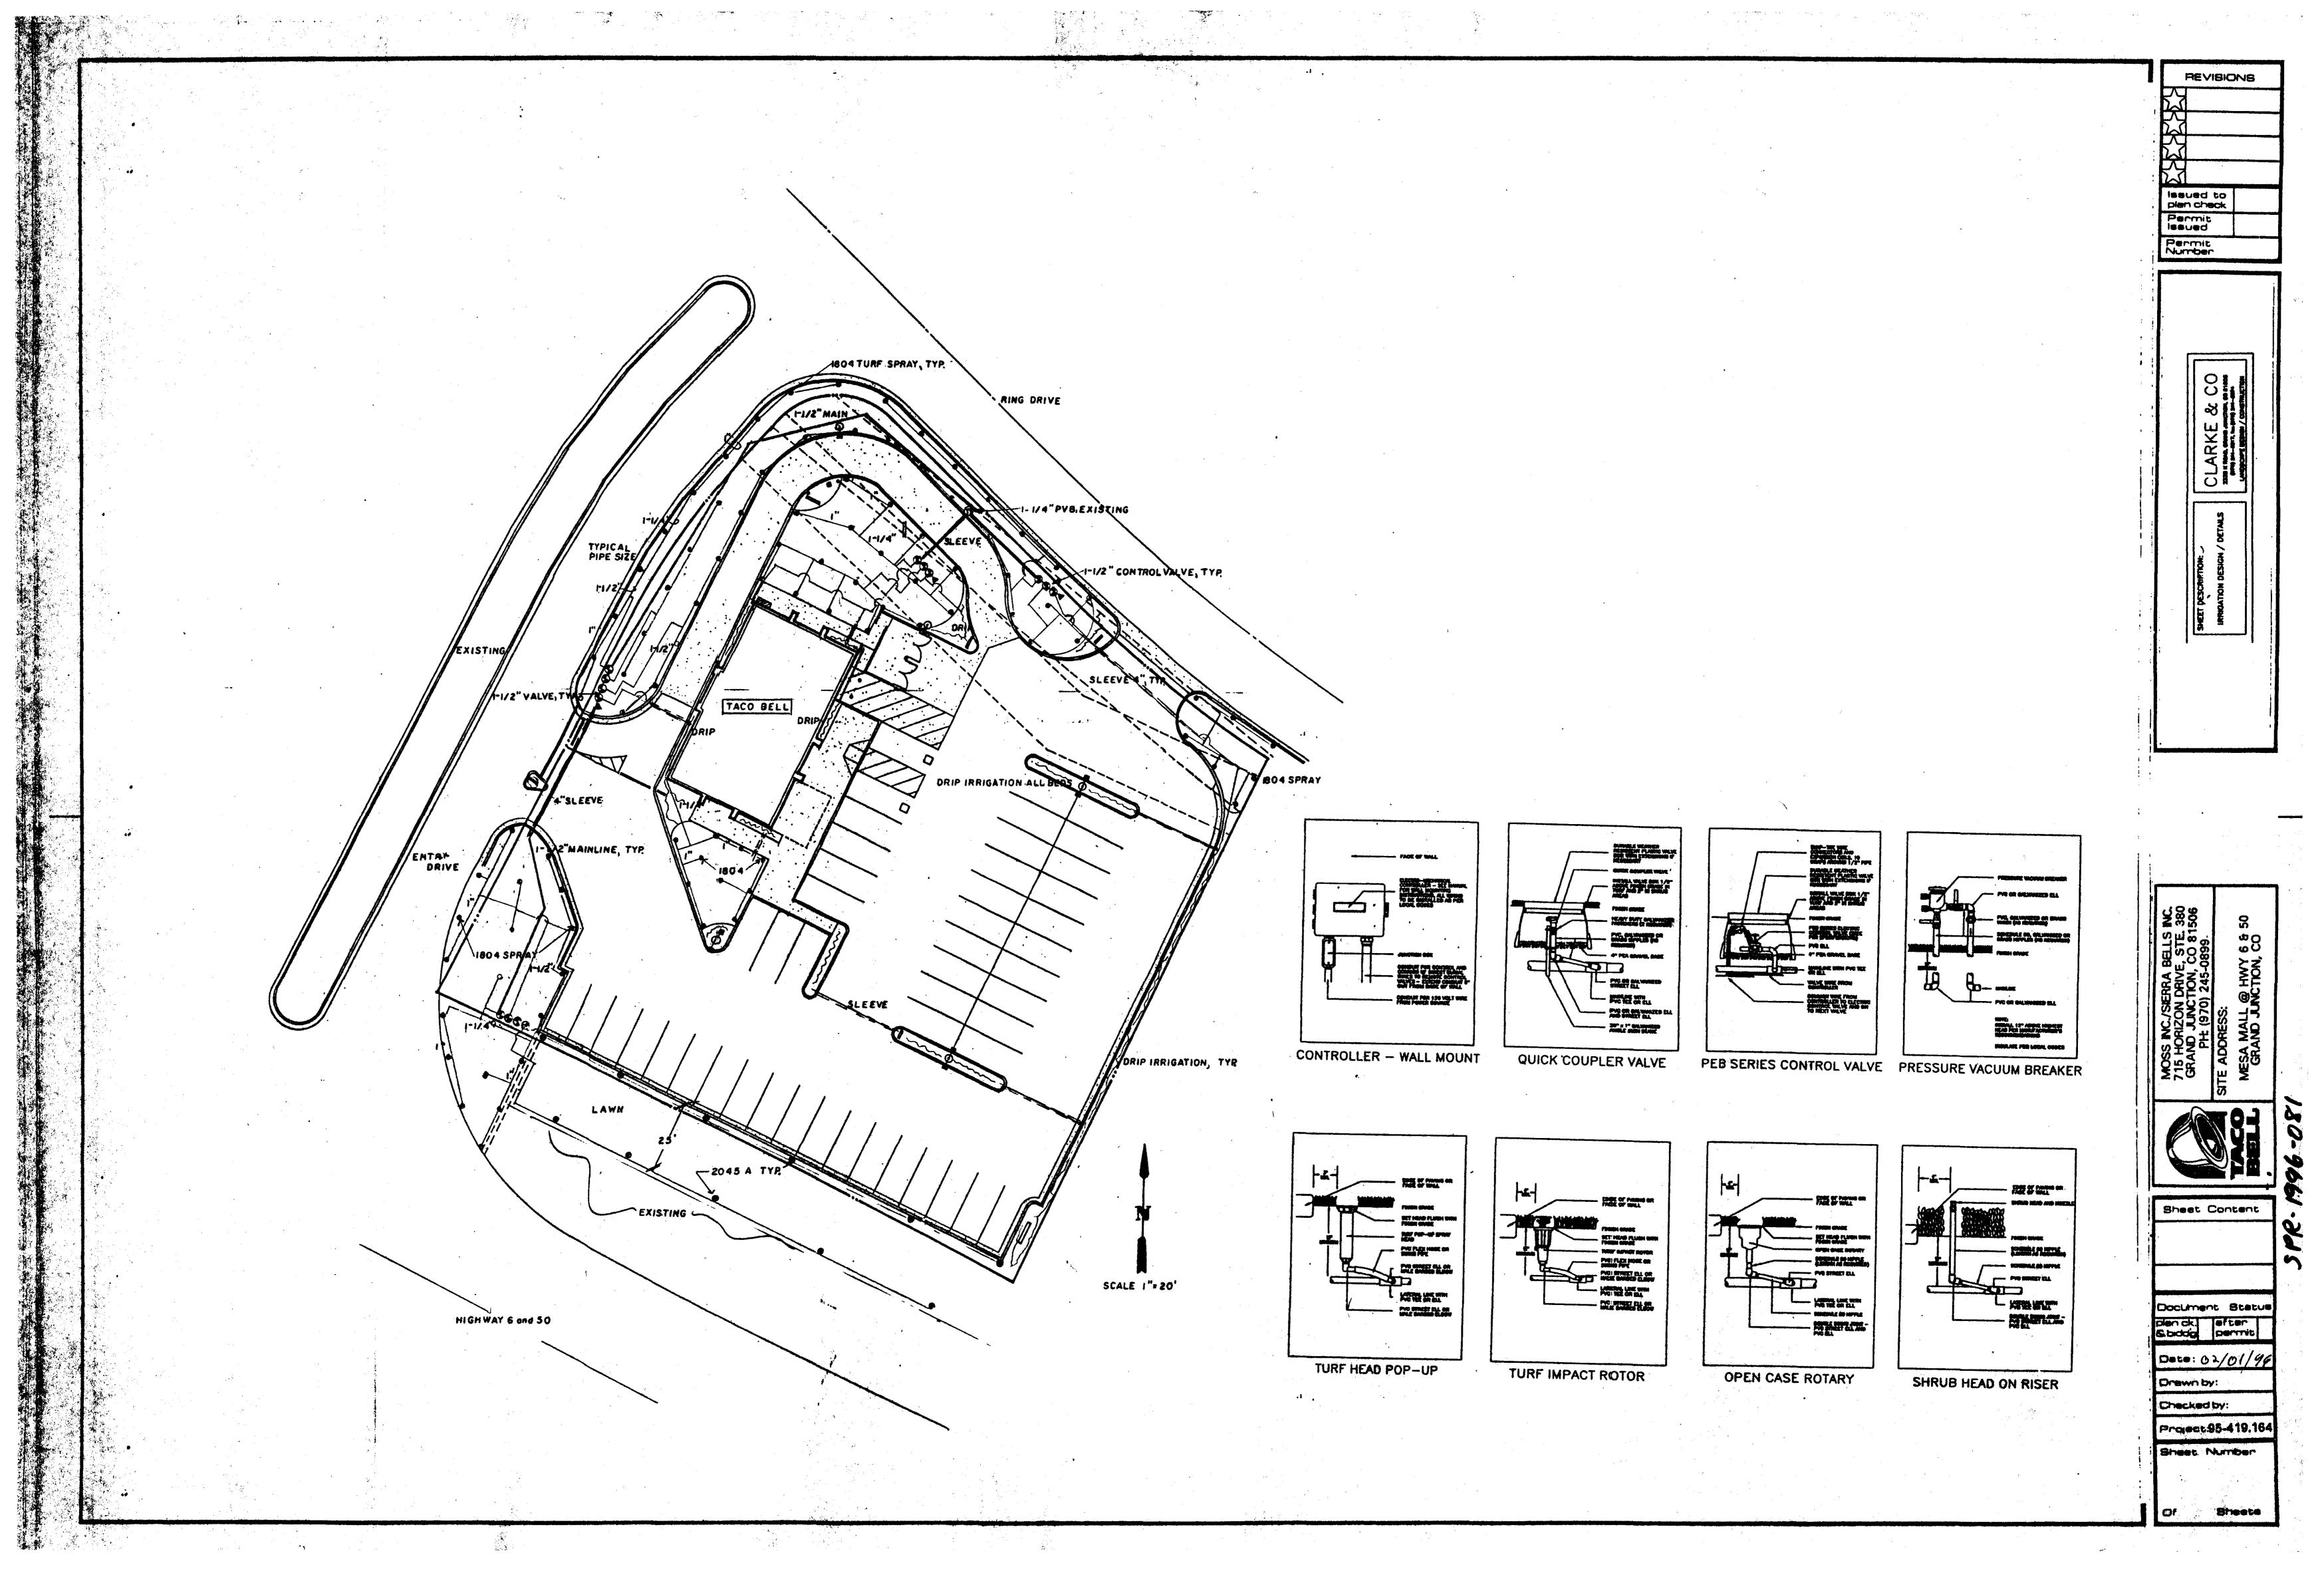

#### LANDSCAPING / SITE DETAILS

Amount and design of landscaping is adequate as proposed.

Label Irrigation Plan

Irrigation is required for the landscaping in the right-of-way. Revise irrigation plan as required.

IRRIGATION PLAN IS LABLED.

WE HAVE REDESIGNED LANDSCAPE PLAN TO INCLUDE NEW GRASS AREA IN RIGHT OF WAY, AND ALSO REVISED IRRIGATION PLAN. (SEE REVISED L1 & L2) THE REMAINDER OF RIGHT-OF-WAY IS HISTORIC DRAINAGE EASEMENT.