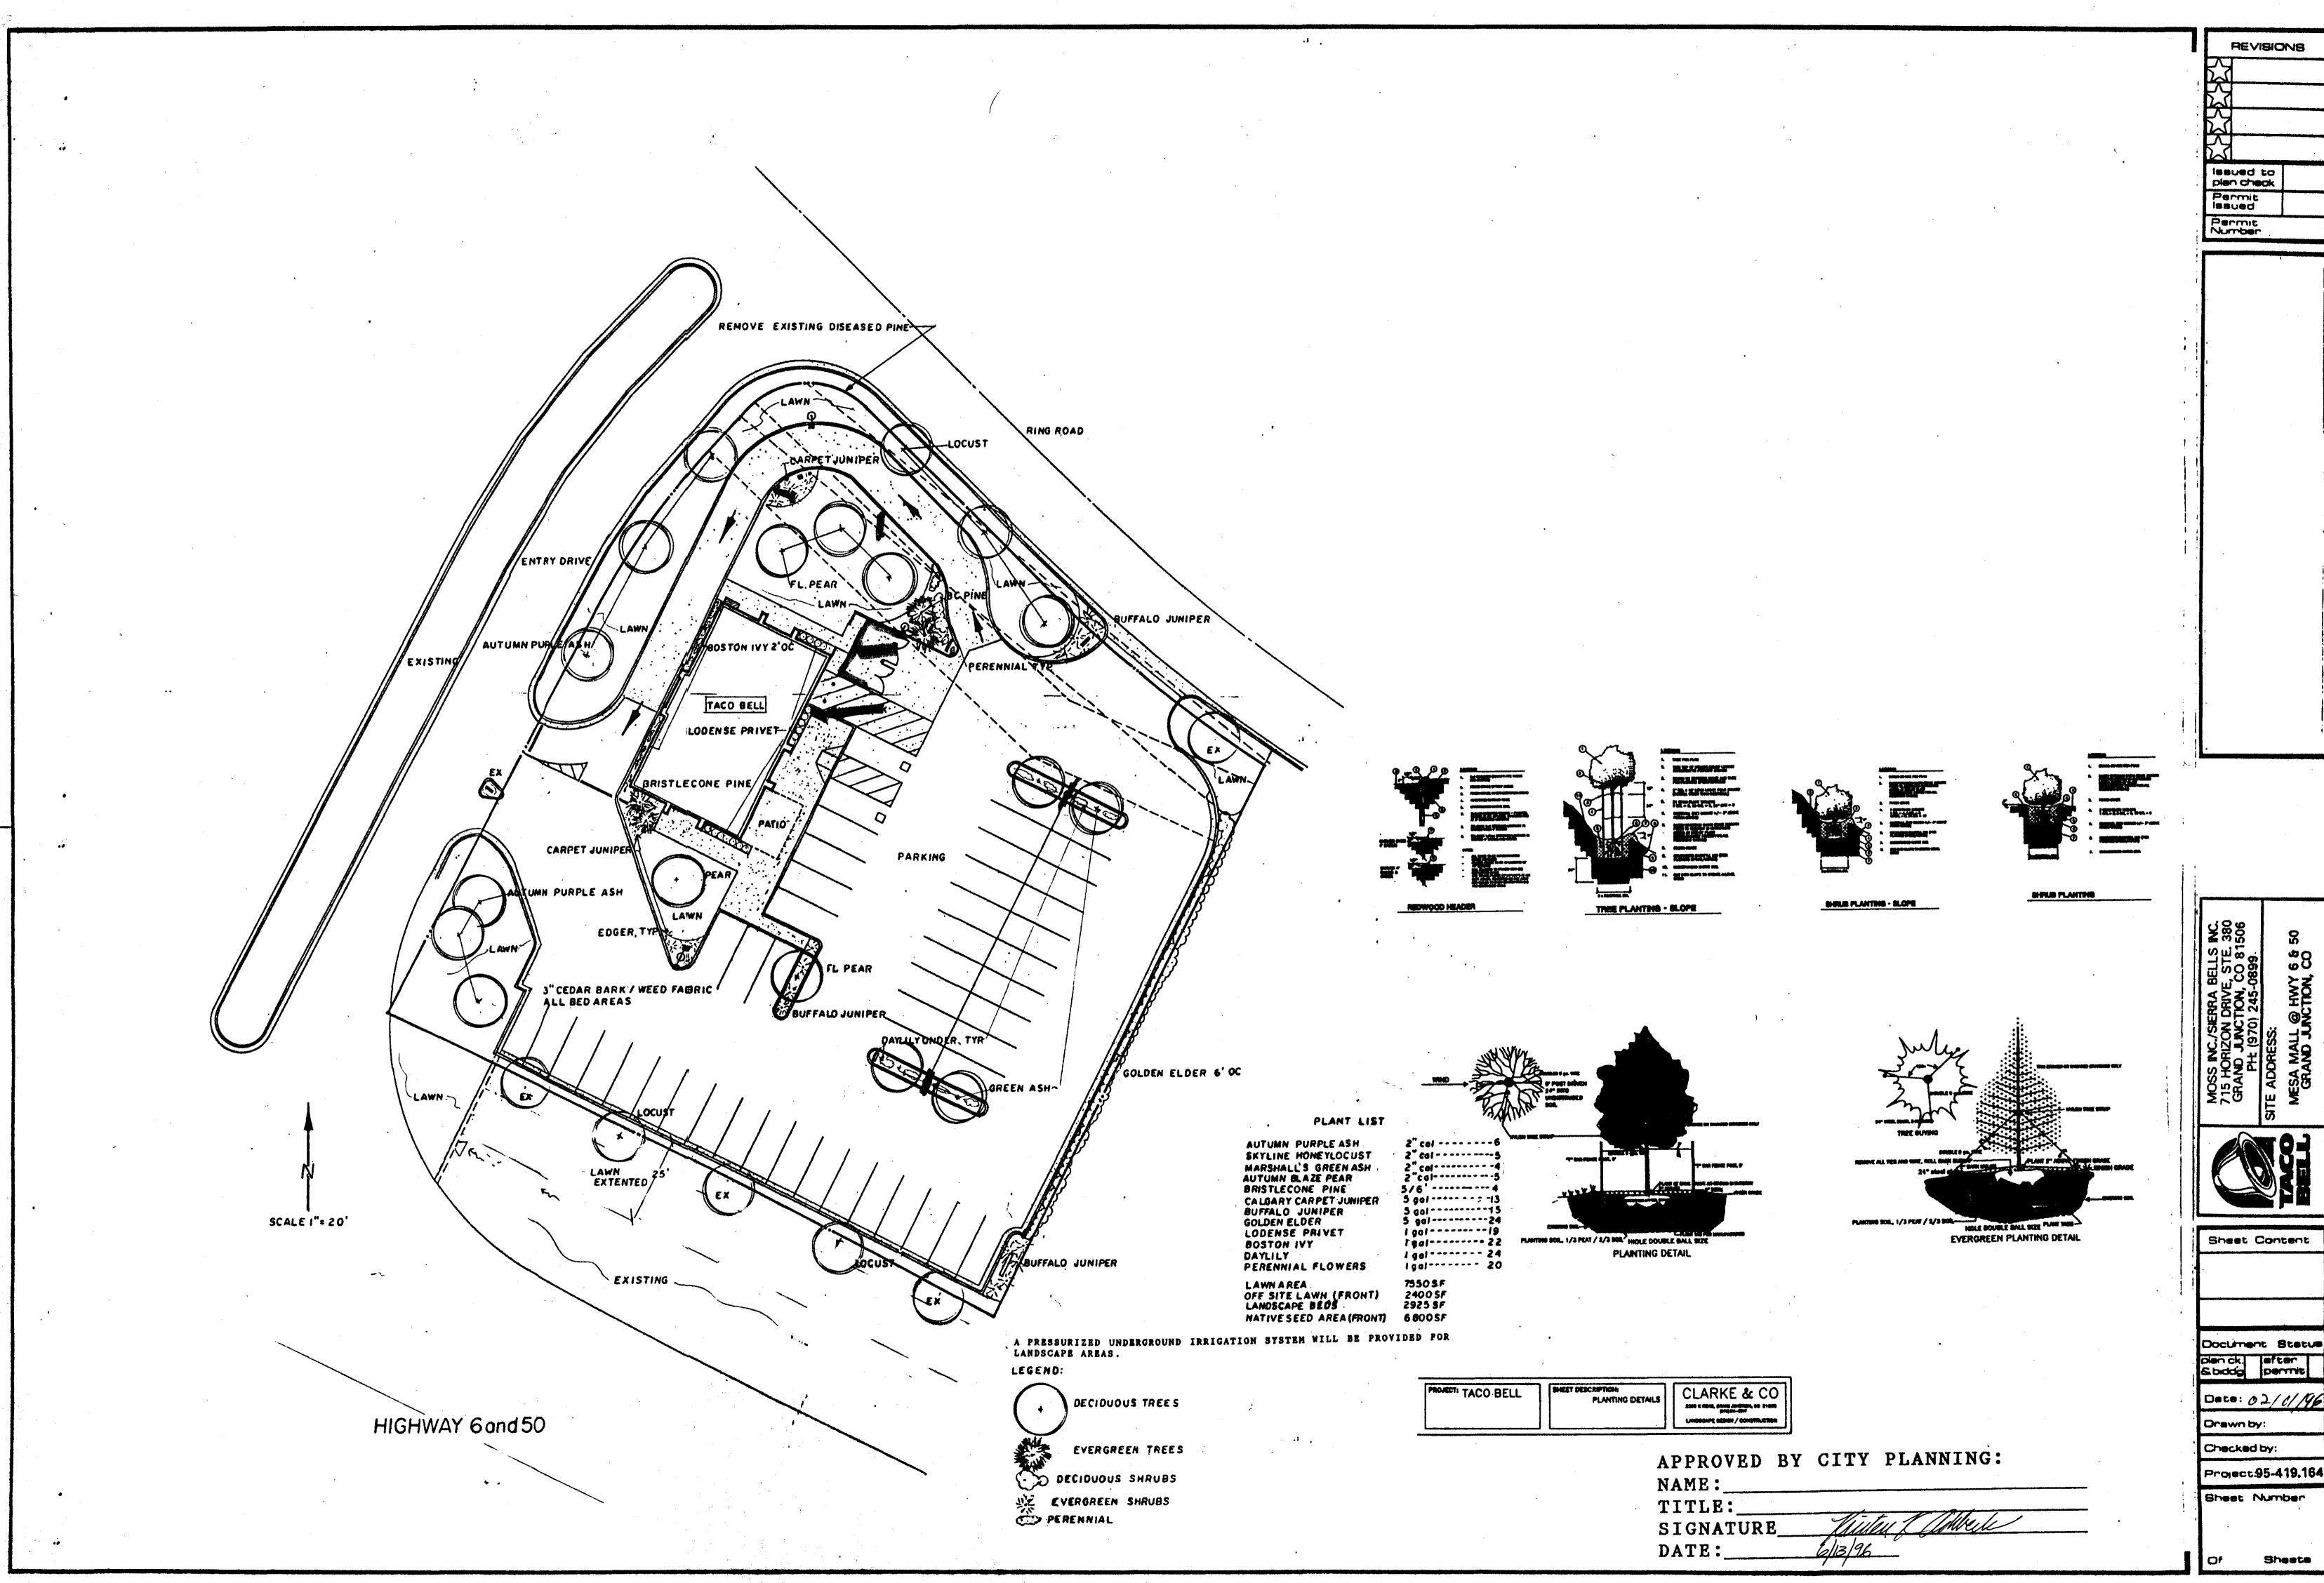

We will do extensive landscaping, so the new restaurant will be a very attractive and a modern addition to the Mesa Mall shopping center.

94 32 spaces

#### LANDSCAPING / SITE DETAILS

Amount and design of landscaping is adequate as proposed.

Label Irrigation Plan

Irrigation is required for the landscaping in the right-of-way. Revise irrigation plan as required.

IRRIGATION PLAN IS LABLED.

WE HAVE REDESIGNED LANDSCAPE PLAN TO INCLUDE NEW GRASS AREA IN RIGHT OF WAY, AND ALSO REVISED IRRIGATION PLAN. (SEE REVISED L1 & L2) THE REMAINDER OF RIGHT-OF-WAY IS HISTORIC DRAINAGE EASEMENT.