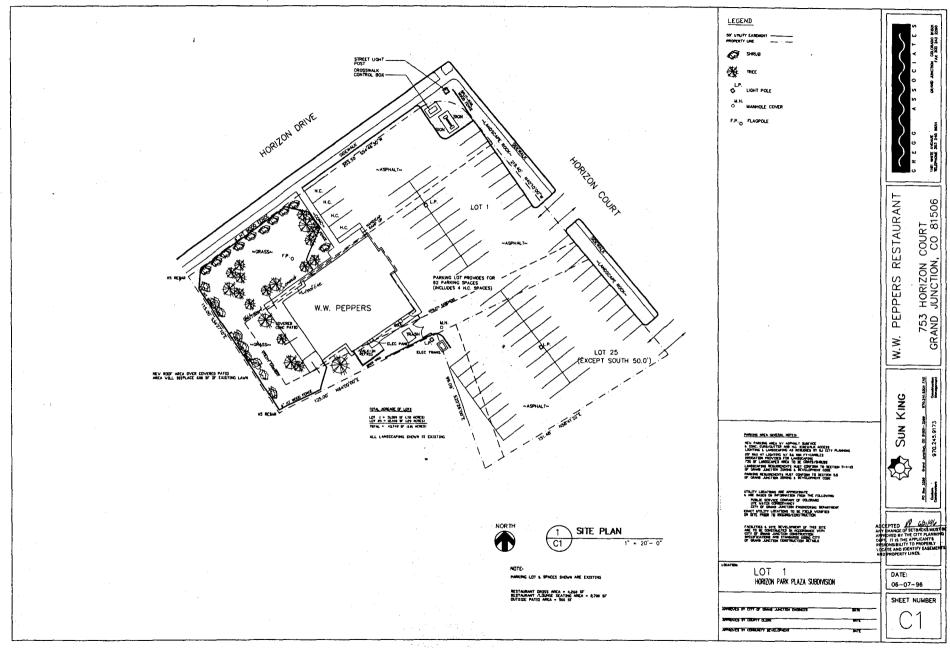

needed?

Whom phone

150-0525

HORIZON DRIVE 50' UTILITY ERSEMENT LOT 1 SOUTHWEST CAFE LOT 25 EXCEPT SOUTH 50. N64.00.00"E 2701-361-26-031

N.T.S. HORIZON PARK PLAZA SUBDIVISION

COPY

#### PROJECT STATEMENT

The existing Southwest Cafe located at 753 Horizon Drive will be remodeled into the new W.W. Peppers Restaurant. Most of the remodel work will take place on the interior of the existing structure. Small additions for the entry and lounge areas will be added to the north side and a roof extension will be added to the south side of the building. A wood fence will be added at the western and southern lot boundaries (to the allowed height) and the existing parking area will be resurfaced and re-striped. Handicap parking, ramps, restrooms and general accessibility will be addressed in the design.

A Landscape Plan will not be submitted as part of the SITE PLAN REVIEW because new landscaping will not be provided. There is extensive existing landscaping on-site as indicated on the site plan.

A Grading & Drainage Plan will not be provided for the SITE PLAN REVIEW because the new roof extension will provide less than 600 S.F. of new covered space which will drain onto the existing lawn area.

#### CITY COMMUNITY DEVELOPMENT

5/28/96

**Kathy Portner** 

244-1446

A total of 134 seats are proposed, including the outdoor patio seating, requiring 45 parking spaces. 62 spaces are provided, including 4 handicap accessible spaces, which exceeds the requirement.