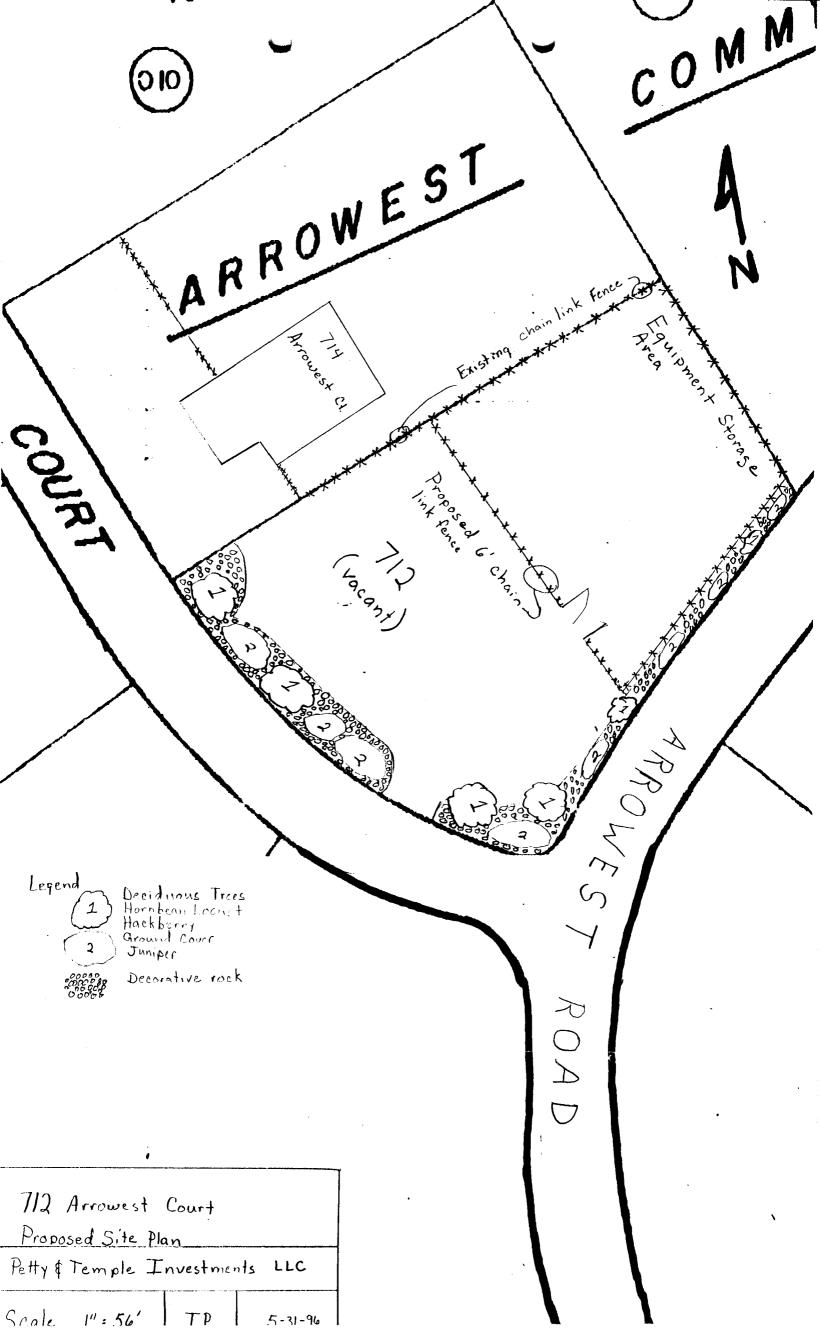

#### PROJECT REPORT

- TO: City of Grand Junction Community Development Department
- FROM: Tom Petty Petty & Temple Investments LLC 714 Arrowest Ct., Grand Junction, CO 81505
- **PROJECT:** Develop vacant land at 712 Arrowest Ct. for utilization as heavy equipment storage in conjunction with existing business at 714 Arrowest Ct.

Temple & Petty Construction Co., Inc., a Grand Junction based utilities contracting company, presently occupies lots 10 and 11 and is in need of more space to park and store heavy construction equipment. This use is consistent with the surrounding land uses. Vehicular movement from this location will be minimal, no more than 10 trips per day will be expected.

#### DEVELOPMENT PLAN:

To develop the land we propose to install approximately 490 l.f. of 6 foot high chain link fence on three sides of the property and tie-in to the existing fence on the north side of the property. A 20 foot double gate will be installed on the west side of the new fence.

Approximately 2,700 square feet will be landscaped along Arrowest Road and Arrowest Court. The landscape area will have a domestic water irrigation system to support the plant life. In keeping with the city standards, one tree will be planted for each 500 square feet of landscape and at least 40% of the landscape will have ground cover upon maturity. Trees that will be planted include Hornberry Locust and Hackberry, shrubs will be a juniper variety, all of which are drought resistant and should prosper in the area. Decorative rock will be used in the landscape areas to enhance the vegetation.

Equipment stored in the area will be track type crawler equipment so the use of asphalt would not be compatible. The working surface inside the lot will be pit run and road base.