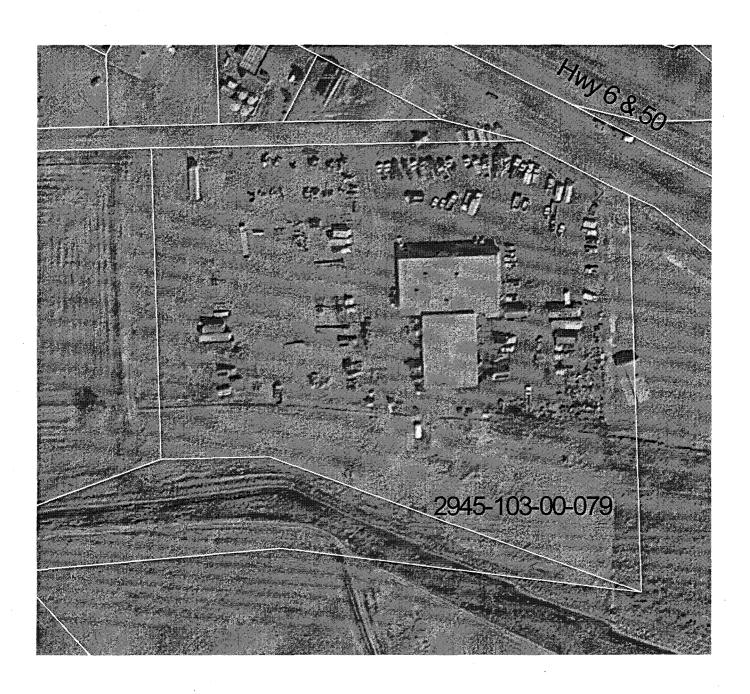

y the building situated at:

02523 00 HWY 6 & 50

Lot No.:

0

Block No.:

0

Filing No.:

Subdivision:

Tax Schedule No.: 2945-103-00-079

for the following purpose: expanding shop

This Certificate issued in conformity to Section 109, Uniform Building Code

#### CERTIFICATE OF OCCUPANCY CITY OF GRAND JUNCTION/MESA COUNTY, COLORADO BUILDING DEPARTMENT

Permit Number:

58768

12/29/97

Units:

Permit Type: BEMP

Jurisdiction: GRAND JUNCTION

Permission is hereby granted to BOB HANSON to occupy the building situated at:

02523 00 HWY 6 & 50

Lot No.:

Filing No.:

Subdivision:

Block No.:

Tax Schedule No.: 2945-103-00-079

for the following purpose: expanding shop

This Certificate issued in conformity to Section 109, Uniform Building Code

# Hansen Equipment - SPR 96-144 2523 Hwy 6 & 50