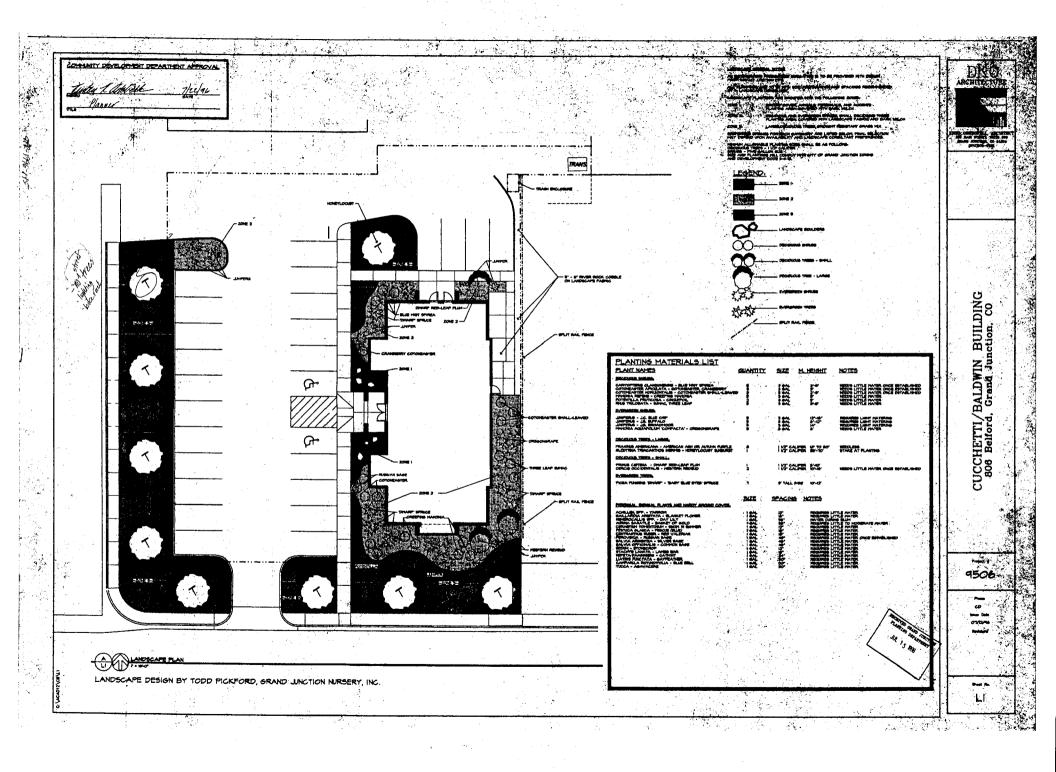

#### LANDSCAPING

- 1. Minimum on-site landscape requirement of 1,300 sf is met with plan as proposed. Calculation of landscape area on Site Plan is not added correctly (totals 1,330, not 1,130).
- 2. Verify use of species and spacing of trees in the public right-of-way with City Parks & Recreation Department (Mike Vendegna 244-1549).
- 3. Provide a summary table/legend of species, planting size and number of landscaping proposed. Minimum size is 1-1/2" caliper trees and 5 gallon shrubs.
- 4. Add a note per Code: "An underground, pressurized irrigation system is required for all landscaped areas". This includes landscaping areas in the public rights-of-way.
- 5. An Improvements Agreement & Guarantee will be required for landscaping not completed prior to issuance of a Certificate of Occupancy for the proposed building.