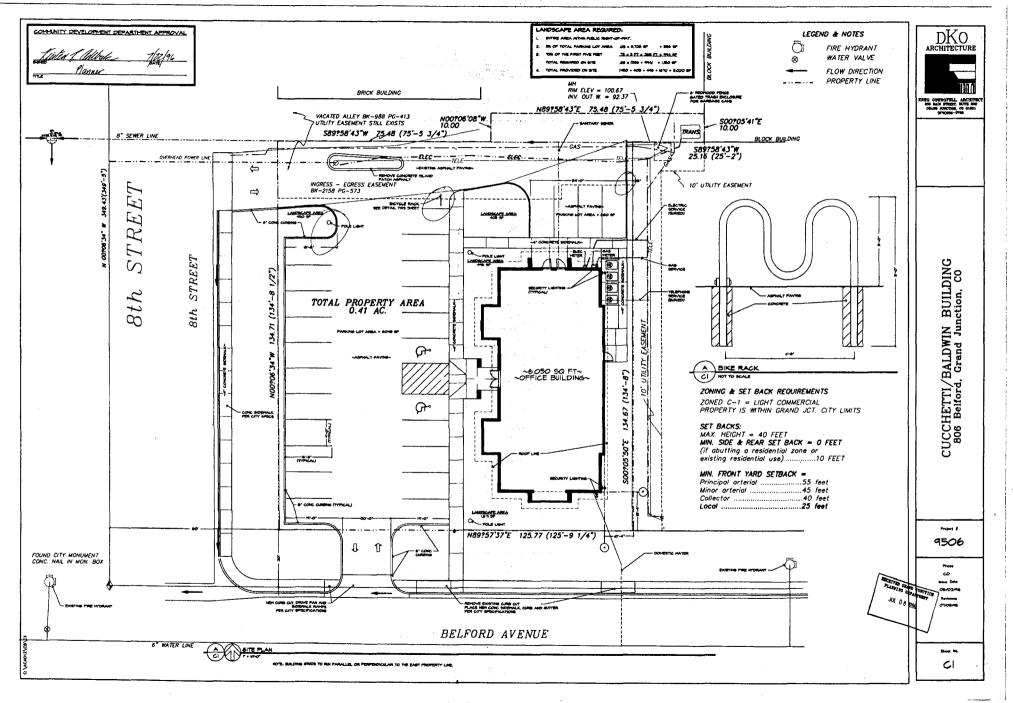

CIRCULATION/PARKING

- 1. 16.5-foot parking stalls with overhang in turf area on west side of site is acceptable. Substandard stalls (less than 18.5-foot) that require vehicles to overhang on sidewalk are not acceptable (those on west and north sides of building). Either detach sidewalk from curb or provide a wider sidewalk.
- 2. Minimum parking requirement is 21 spaces which is exceeded on the plan.
- 3. An Improvements Agreement & Guarantee is required prior to Planning Clearance for a Building Permit for all public improvements (e.g. curb, gutter & sidewalk & removal of existing curb cut). See attached form.
- 4. A bicycle rack sufficient to hold 3 bicycles is required.
- 5. Suggest lighting in parking lot since it will be dark in the wintertime if hours extend until 5 pm. Refer to guidelines in section 5-5-1 F.2.i. in the Zoning and Development Code (Lighting Plan not required but show lighting locations on plan & provide detail of standard to be used).

OTHER SITE DETAILS

1. Two freestanding signs are allowed for this parcel, however, signage may not be located in the public rights-of-way.