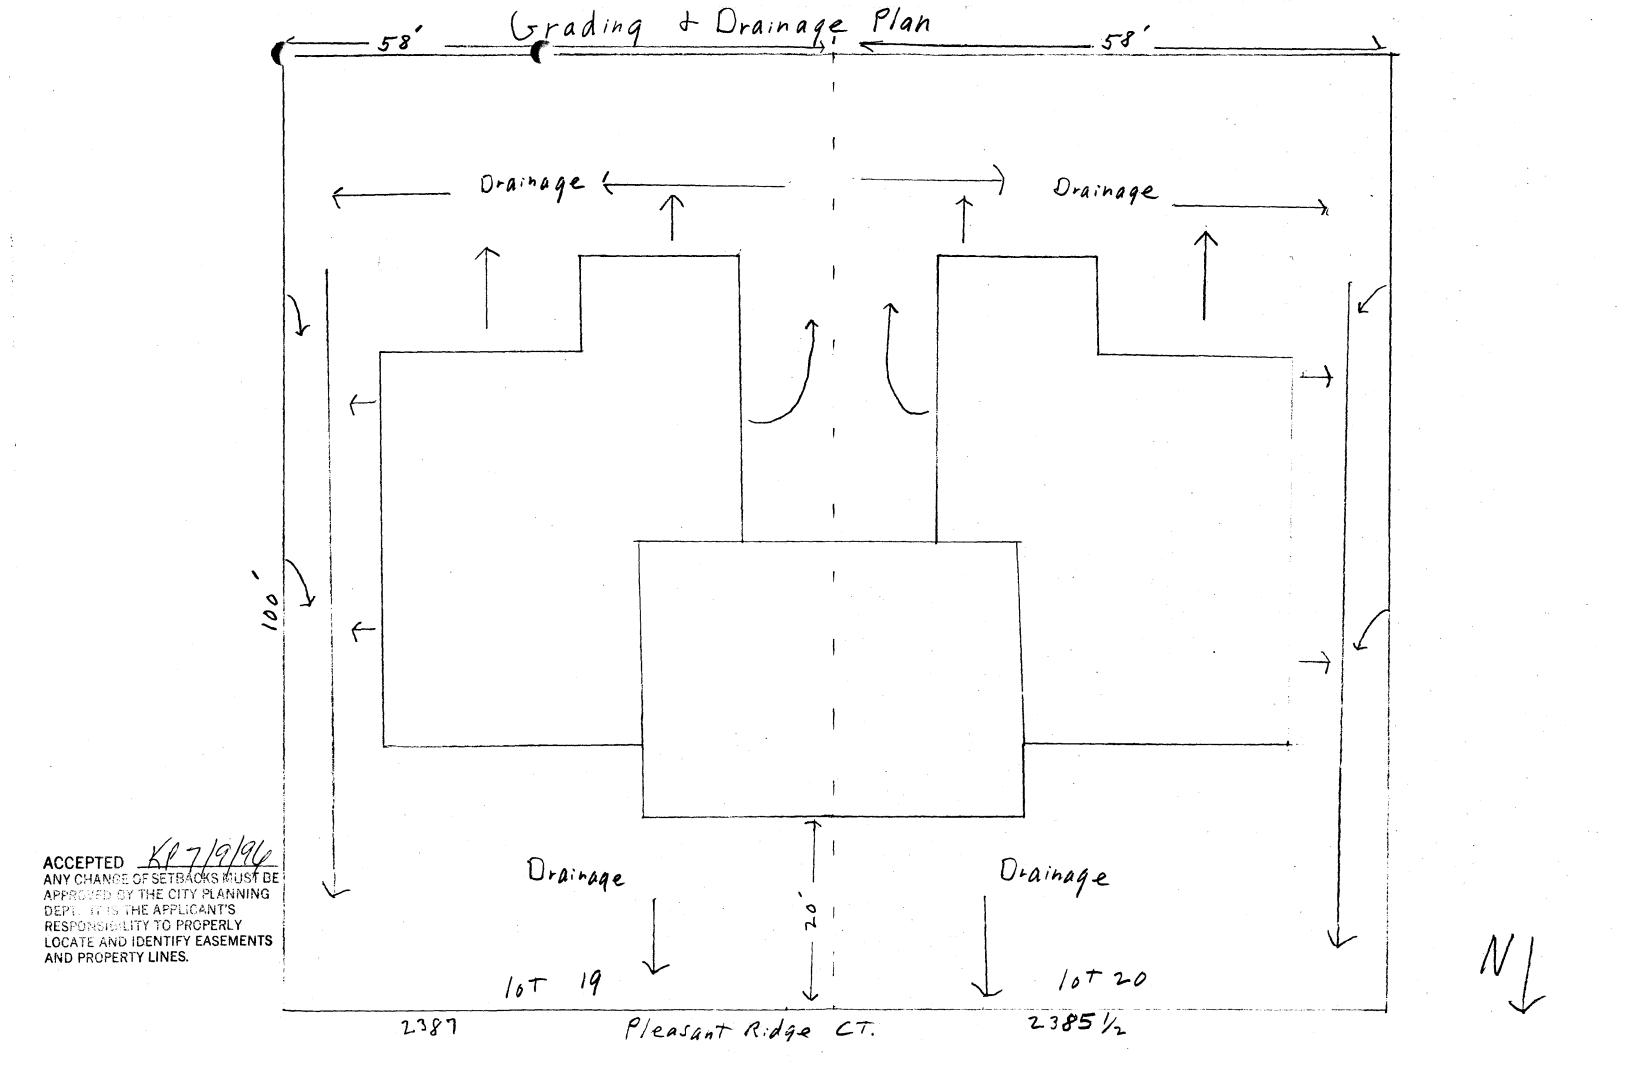

E Damet

Development Department prior to those changes being accepted.

Signature(s) of Petitioner(s)

3

Signature(s) of Representative(s)

General Project Report

The location is 2387 23851/2 Pleasant Ridge CT.

The plan is To build a Townhouse Ouplex in nature) utilizing the Two lots. There will be one unit on each lot. The gurage are joind together on the lot line dividing The Two lots. There will be isos of FT. of living space in each dwelling. The effector will be STucco.