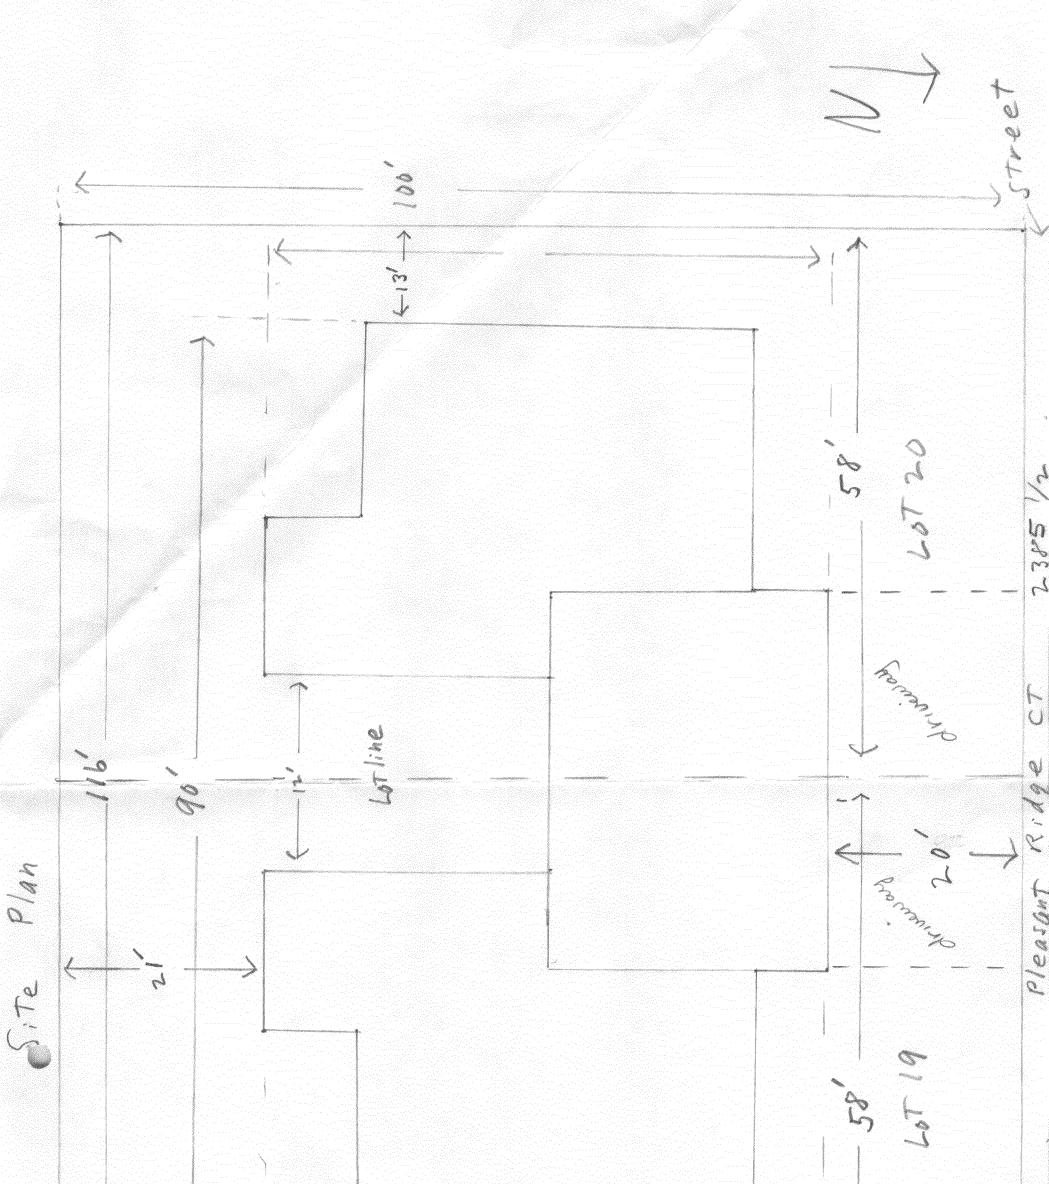

E Damet

Development Department prior to those changes being accepted.

Signature(s) of Petitioner(s)

3

Signature(s) of Representative(s)

General Project Report

The location is 2387 23851/2 Pleasant Ridge CT.

The plan is To build a Townhouse Ouplex in nature) utilizing the Two lots. There will be one unit on each lot. The gurage are joind together on the lot line dividing The Two lots. There will be isos of FT. of living space in each dwelling. The effector will be STucco.