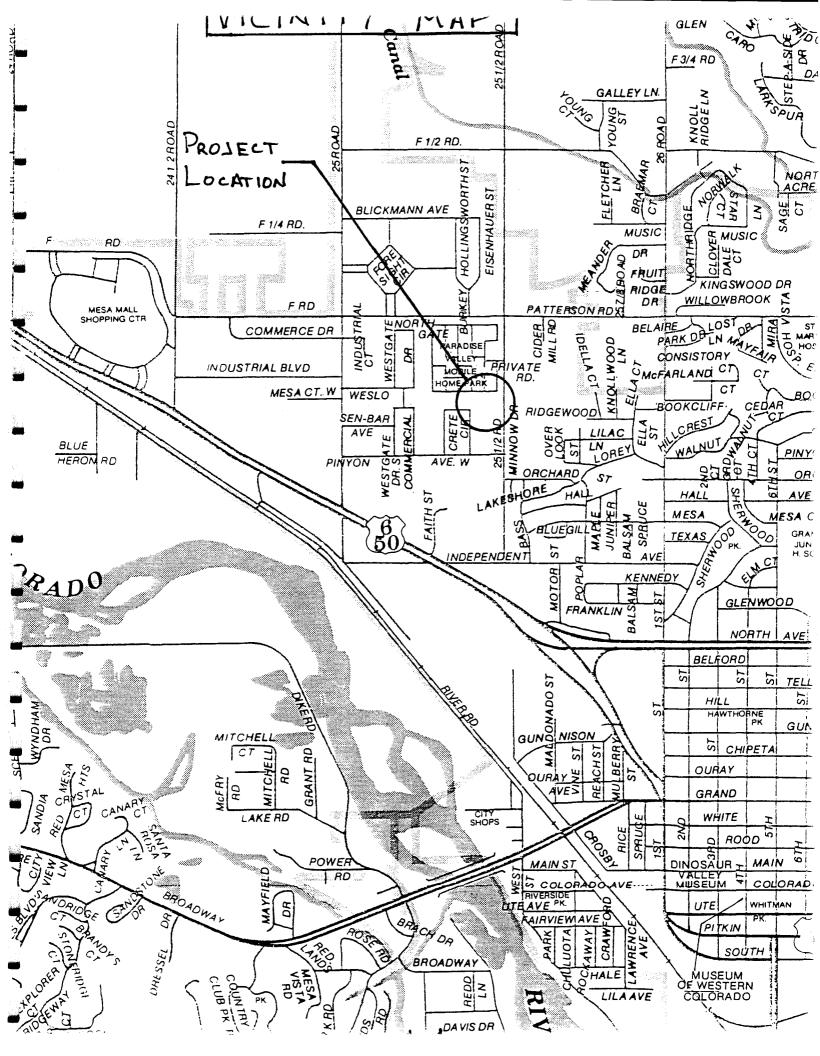

|
|               | C - Climate is the major hazard. Growing season may be very short; there is a shortage of rainfall or both.                                                                                                                                                                                                                                                                                                                                                                                                                                                                          |



# APPENDIX B



# APPENDIX C

Quick TR-55 Ver.5.46 S/N:1315430326 Executed: 07:21:08 10-04-1996

MINERVA PARK SUBDIVISION HISTORIC CONDITIONS

| RUNOFF CURVE NUMBER | DATA |
|---------------------|------|
|                     |      |

Composite Area: area

| SURFACE DESCRIPTION             | AREA<br>(acres) | CN |      |
|---------------------------------|-----------------|----|------|
| DESERT SHRUB, POOR HYD SOIL CON | 3.03            | 88 |      |
| COMPOSITE AREA>                 | 3.03            |    | (88) |

ick TR-55 Ver.5.46 S/N:1315430326 xecuted: 07:42:39 09-27-1996 58.TCT

# MINERVA PARK DEVELOPMENT HISTORIC CONDITIONS

# Tc COMPUTATIONS FOR:

| SHEET FLOW (Applicable to Tc only)               |        |          |          |      |        |
|------------------------------