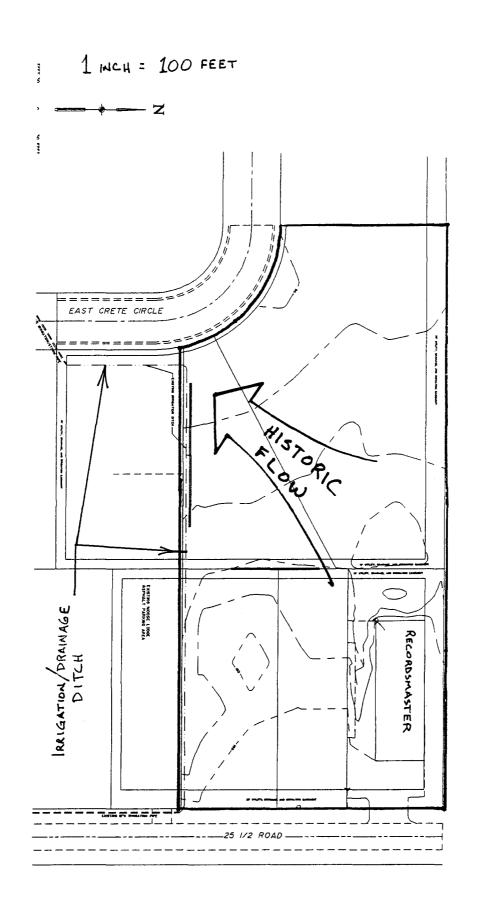

|
|               | C - Climate is the major hazard. Growing season may be very short; there is a shortage of rainfall or both.                                                                                                                                                                                                                                                                                                                                                                                                                                                                          |



# APPENDIX B



# APPENDIX C

Quick TR-55 Ver.5.46 S/N:1315430326 Executed: 07:21:08 10-04-1996

MINERVA PARK SUBDIVISION HISTORIC CONDITIONS

| RUNOFF CURVE NUMBER | DATA |
|---------------------|------|
|                     |      |

Composite Area: area

| SURFACE DESCRIPTION             | AREA<br>(acres) | CN |      |
|---------------------------------|-----------------|----|------|
| DESERT SHRUB, POOR HYD SOIL CON | 3.03            | 88 |      |
| COMPOSITE AREA>                 | 3.03            |    | (88) |

ick TR-55 Ver.5.46 S/N:1315430326 xecuted: 07:42:39 09-27-1996 58.TCT

# MINERVA PARK DEVELOPMENT HISTORIC CONDITIONS

# Tc COMPUTATIONS FOR:

| SHEET FLOW (Applicable to Tc only)               |        |          |          |      |        |
|----------------------------------------------