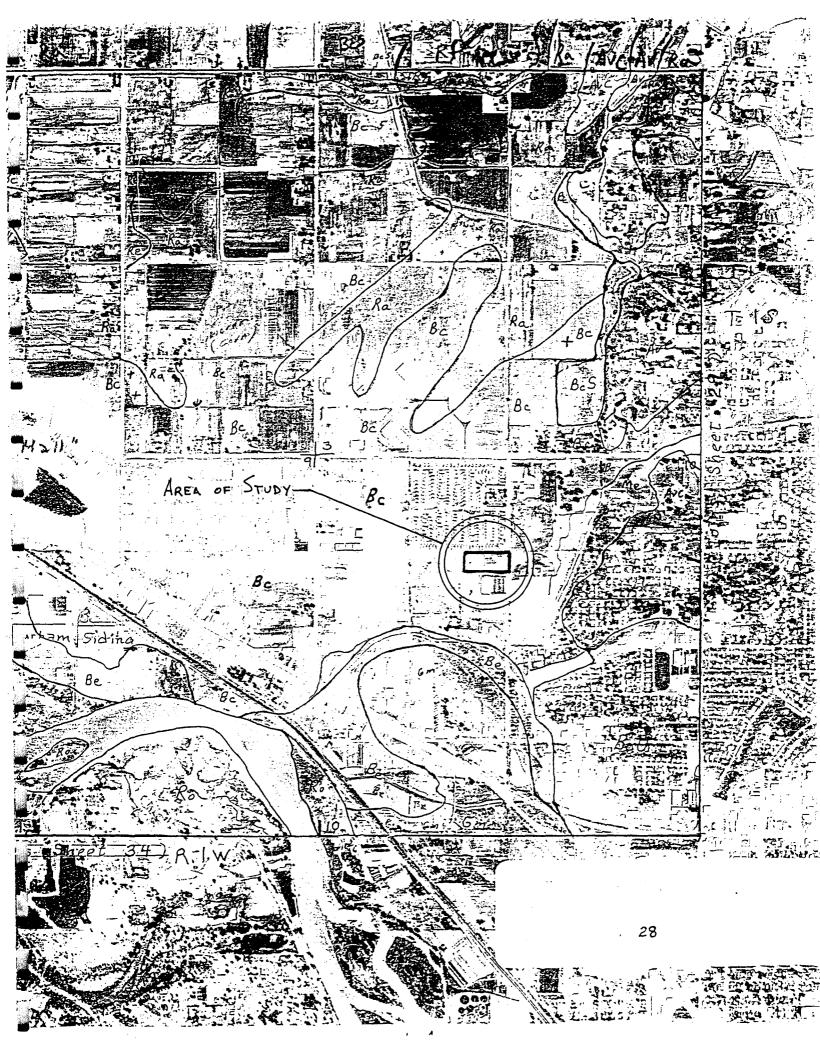

tes for the entire parcel are tabulated below.

|                 | <u>Historic</u> | <u>Developed</u> |
|-----------------|-----------------|------------------|
| 2 year storm:   | 0 cfs           | 2 cfs            |
| 100 year storm: | 4 cfs           | 7 cfs            |

The 0 cfs value for the historic 2-year storm event is qualified by noting the small basin area, relatively flat slope, and existing soil conditions. See appendix C for these calculations.

# **COMPLIANCE**

As can be seen above, developing this parcel will significantly affect its total runoff. As is required, however, only the historic runoff rates will be released. These flows will be released into the historic drainage path, the existing drainage/irrigation ditch along the parcel's southern border.

# APPENDIX A



# NONTECHNICAL SOILS DESCRIPTION REPORT David Hartman

Soil name and description Map Symbol Bc Sagers silty clay loam, 0 to 2 percent slopes This unit is suited for irrigated crops. It has few limitations. Furrow and sprinkler irrigation is suited to this soil. Irrigation water needs to be applied at a rate that insures optimum production without increasing deep percolation, runoff, and erosion. Use of pipe or ditch lining reduces water loss and deep percolation. Tilth and fertility can be improved by returning crop residue to the soil and using a suitable rotation. is important to time tillage operations based upon proper soil moisture conditions to avoid development of adverse field conditions such as cloddiness. cultivation can result in the formation of a tillage pan. This pan can be