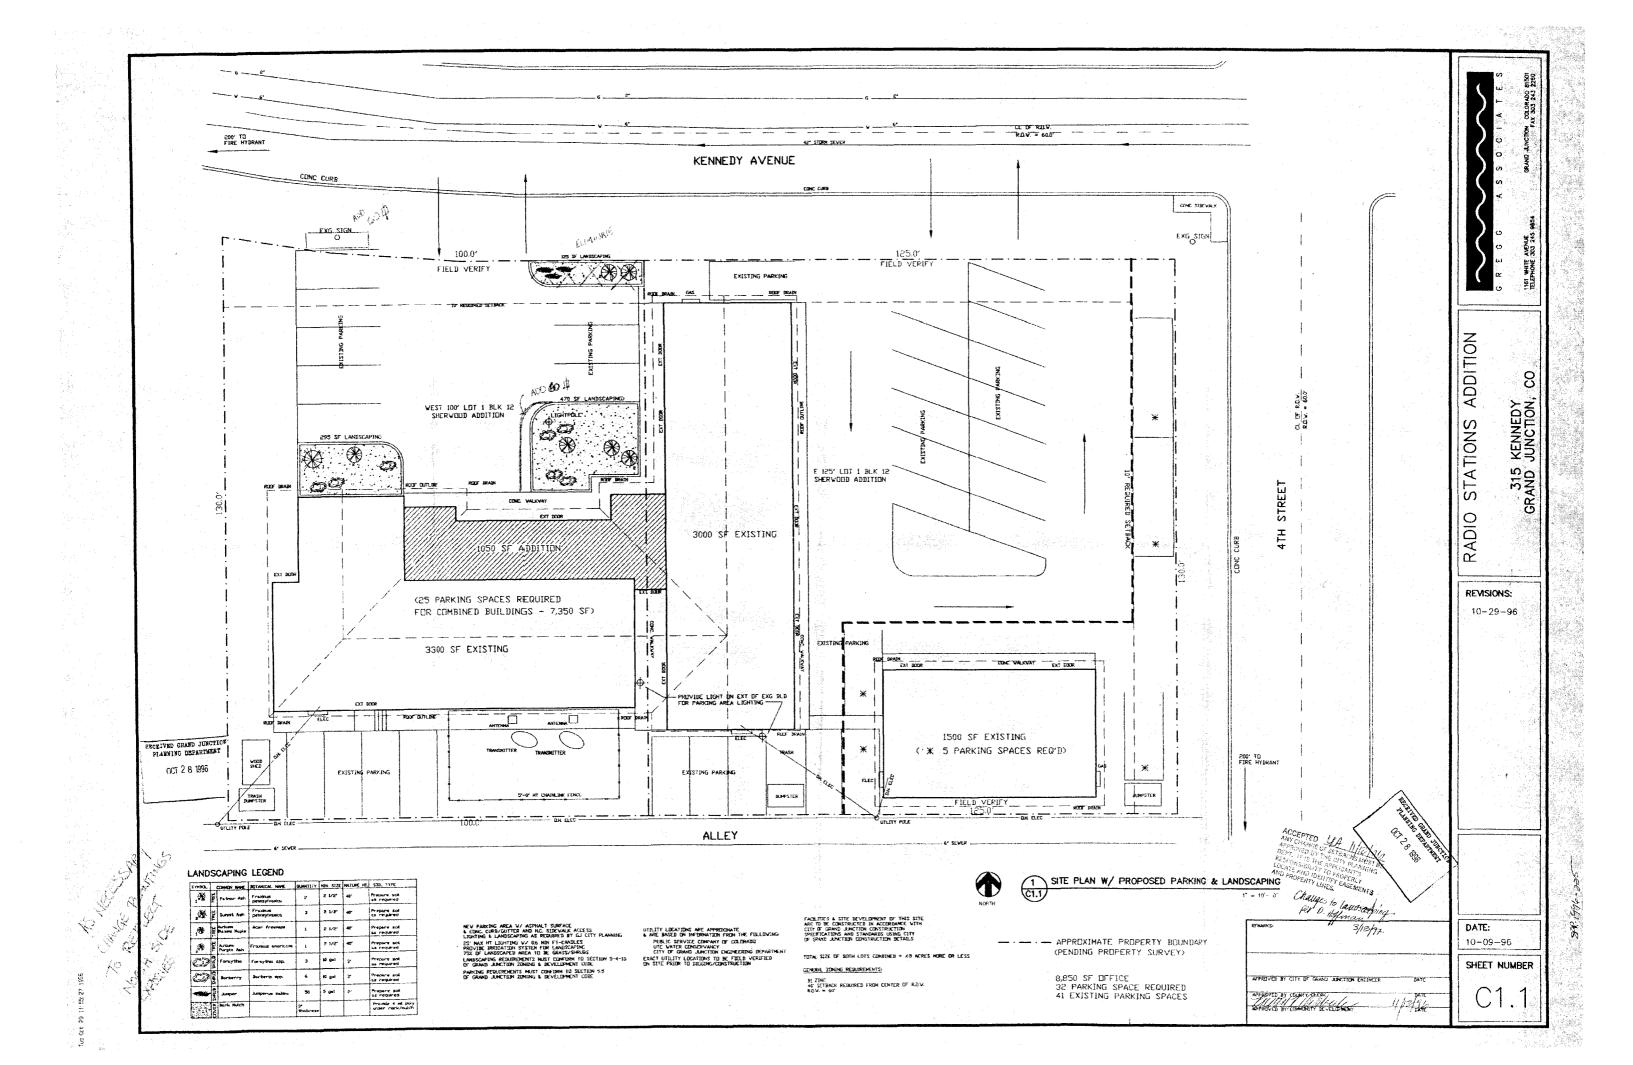

#### PROJECT STATEMENT:

This project involves the addition of a 1050 SF addition to the north of the existing Radio Stations building located at 315 Kennedy in Grand Junction. The owners are presently completing the purchase of the adjoining property located to the east. The 1050 SF addition will join the existing Radio Stations building to the westernmost building located on the adjacent (newly acquired) property. The 1050 SF addition will include a reception desk, a waiting and viewing area for the radio studios, and a new office/conference room. It will also allow entry to the newly purchased building that will becomes additonal office and studio space when required by the Radio Stations. The individual SF of these buildings, as well as the number of existing parking spaces vs. required parking spaces are shown on drawing C1.

10/23/96 244-1437

1. Parcels must be combined (see attached form). If resubdivision is contemplated, note that parking on the easterly parcel is needed to meet the requirements of the office space on the westerly parcel. Subdivision may not be possible unless the parking is committed as needed indefinitely.

- 2. Are the landscaped areas existing or proposed (please label on plan)?
- 3. The landscaped area in front of the western wing of the building was required when that wing was added in 1993 (295 sf). In addition, for this proposal, 595 sf of landscaping is required (approximately 17% of total site requirement). This has not been met with the proposal as submitted.
- 4. Plan must include a table of landscape plantings including legend, number and planting size of each species. Plan must also include a note that all landscaped areas will have an underground pressurized irrigation system.
- 5. Show proposed lighting on plan.

| CITY DEVELOPMENT ENGINEER | 10/24/96 |
|---------------------------|----------|
| Jody Kliska               | 244-1591 |

- 1. Transportation Capacity Payment is \$400.
- 2. It appears the parking along 4th St. is partially in the street right of way. If the right of way is needed in the future for street improvements, the parking may not be allowed.

| CITY FIRE DEPARTMENT | 10/14/96 |
|----------------------|----------|
| Hank Masterson       | 244-1414 |
|                      | <br>     |

1. A fire hydrant is required-locate along Kennedy Avenue near the entrance drive to the site.

There needs to be adequate lighting for the sidewalk between the two existing buildings that leads to parking in the alley. Needs to have the other parking areas lighted for employees leaving at night or arriving early in the morning.

Parcels need to be combined in order to avoid fire walls at property lines between buildings. Need sealed plans for building permit application and plan review.

LISA-

let me know if this revised plan addresses your comments. Kristen