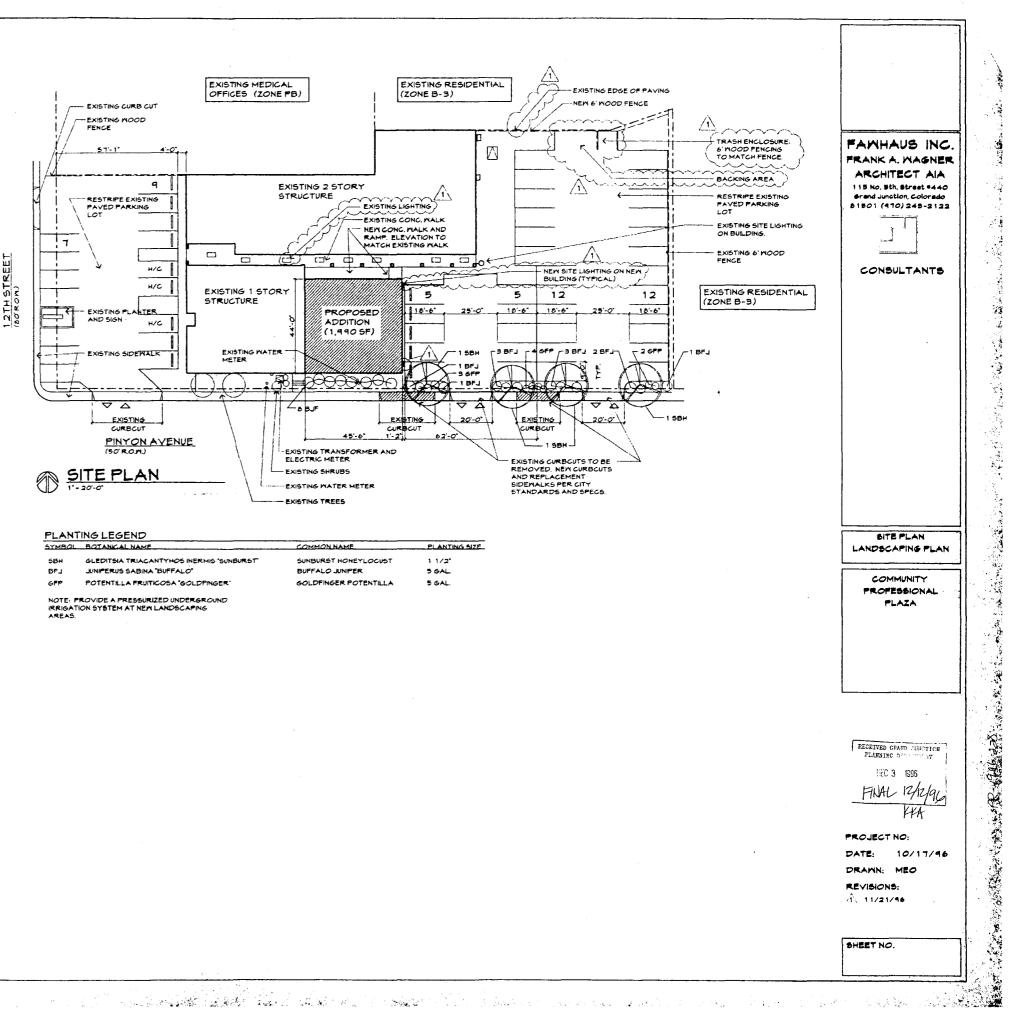

#### **Project** Description

The Project will consist of a 1,990 s. f. addition to an existing physical therapy facility, which is a tenant in the existing office building located at 2004 North 12th Street. The existing building footprint covers 8,738 s. f. of the .74 acre lot. The addition will create a building with a footprint of 10,712 s. f. The addition will enable the clinic to better serve its patients.

#### **Public Benefit**

The project will help to better serve the patients of the clinic and provide additional jobs. The addition of landscaping on Pinyon Avenue will improve the overall streetscape.

#### Project Compliance, Compatibility and Impact

- 1. Surrounding land use is residential to the east and northeast, and medical offices to the north. The adjacent zoning is B-3 to the east and northeast, and PB to the north.
- 2. Site access will be modified slightly on Pinyon Avenue the existing curb cuts (2) are to be moved to provide better parking layout and site access. Traffic patterns on Pinyon Avenue and on 12th Street will not be changed.
- 3. The addition will be served by the existing utilities and fire protection that currently serves the existing building.
- 4. Although the clinic plans to hire new employees, the increased numbers of employees and patients should not significantly affect the existing public services.
- 5. Since the site is currently developed, the addition will not impact site geology of soils. The Owner has acquired a geotechnical investigation report for the engineered foundation required.
- 6. The hours of operation are currently 7:30 am to 5:00, Monday through Friday. The clinic hopes to extend their hours of operation to 6:00 pm when the addition is complete.
- 7. The clinic currently employs 9 people. Since most of the employees work with certain patients, their work schedules vary. Therefore, all 9 employees are seldom working at the same time. The clinic has plans to hire 2 additional employees.
- 8. The clinic plans to use their existing signage at this time.

#### Landscaping/Parking

- 1. The existing east parking lot will be restriped to maximize the number of parking spaces in the remaining parking area.
- 2. The addition represents a 12.8% increase in the total square footage of building on site. The landscaping requirements for parking lots with less than 50 spaces is 5% of the total parking area, or 1,026 s. f. 12.8% of this area is 132 s.f. We propose to provide a total of 569 s. f. of existing landscaping (157 s. f.) and new landscaping (412 s. f.). As indicated on the Landscaping Plan, the new landscaping will be located to separate the parking lot from Pinyon Avenue.
- 3. Additional employee parking will be provided across the street at Community Hospital, owner of the clinic.

- 2. Where is the existing edge of pavement behind the 2-story building (labeled but no line)? This area seems to be suitable for landscaping.
- 3. Provide detail of trash enclosure--block wall, fence, other?
- 4. Backing area to get out of the last parking spaces near the dumpster is needed.
- 5. Since the building hours extend into dusk/evening, low-level pedestrian lighting is required.
- 6. In order to build over property lines, the parcels must be combined into a single parcel. See attached form.

#### CITY COMMUNITY DEVELOPMENT

- 1. A lease agreement between the building owner and Community Hospital is attached.
- 2. The edge of existing pavement is on the property line. Additional landscaping can be provided only by removing some paving. (Refer to attached revised site/landscaping plan)
- 3. The trash enclosure will be constructed of fencing material to match the fencing adjacent to it. (Refer to attached revised site/landscaping plan)
- 4. A backing area will be provided. (Refer to attached revised site/landscaping plan)
- 5. There is existing site lighting located on the existing 2-story building. Additional site lighting will be provided on the addition. (Refer to attached revised site/landscaping plan)
- 6. The three parcels in question have been combined into one parcel as described on the attached form provided by City Community Development.

#### DEVELOPMENT DATA

ADDRESS: 2004 NORTH 12TH ST.

ZONING: B-3

USE: EXISTING - COMMERCIAL AND MEDICAL OFFICES

ADDITION - COMMERCIAL AND MEDICAL OFFICES

#### LAND USE BREAKDOWN

| TOTAL SITE AREA74 ACRES | 5. (32,093.7 SF)                     |
|-------------------------|--------------------------------------|
| TOTAL BUILDING AREA     | -15,508 SF                           |
| ADDITION                | <ul> <li>1,990 SF (12.8%)</li> </ul> |
| TOTAL PARKING AREA      | -20,525 SF                           |
| TOTAL LANDSCAPED AREA   | . 569 SF                             |
|                         |                                      |

#### PARKING:

COMMERCIAL (11,100 SF) - 37 SPACES . 16 SPACES MEDIGAL (4 THERAPISTS) - 53 SPACES PARKING REQUIRED PARKING PROVIDED . 50 SPACES (HOSPITAL PERSONNEL TO USE PARKING FAGILITIES PROVIDED ACCROSS 12TH ST.)