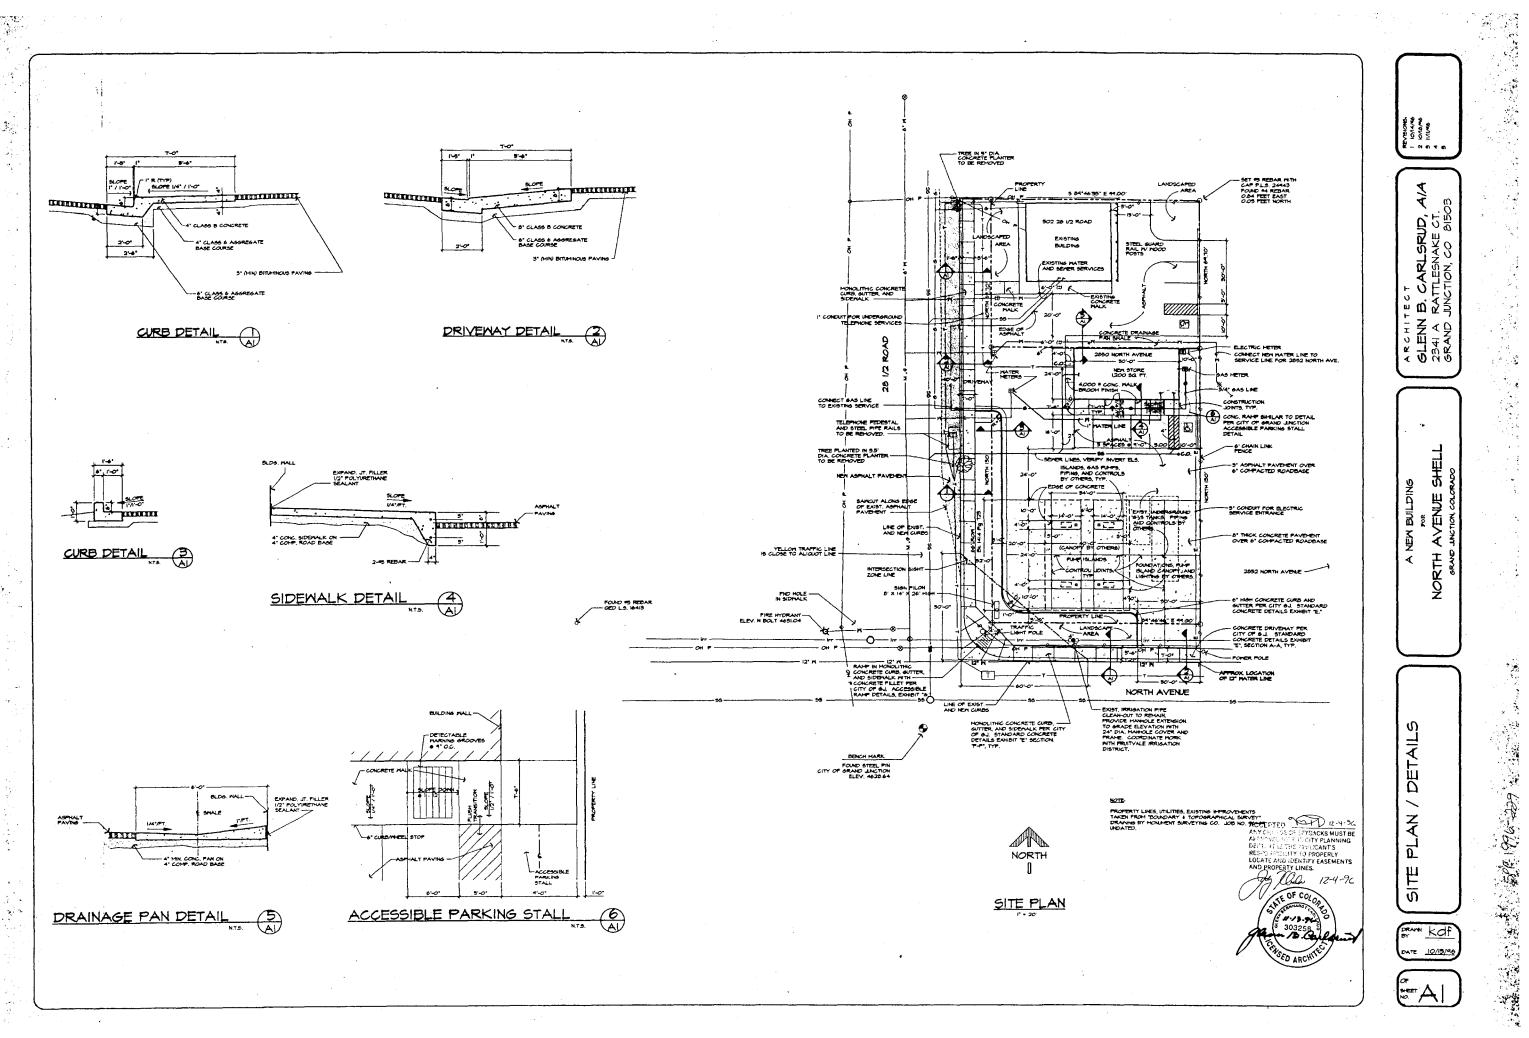

FT. 3 0AL 0 FT. 3 0AL 0 FT. 5 0AL 0 FT. 5 0AL 0 FT. 5 0AL 0 FT. 1 27 CA 50-35 F



|  |  | <del></del> |
|--|--|-------------|

| GRADING PLAN | A NEW BUILDING<br>FOR<br>NORTH AVENUE SHELL<br>2050 NORTH AVENUE GRAND JACTION, CO. | GLENN B. CARLSRUD, A/A<br>2341 A RATTLESNAKE CT.<br>GRAND JUNCTION, CO 81503 | 1 10/4/*6<br>2 10/6/46<br>3 4<br>9 |  |
|--------------|-------------------------------------------------------------------------------------|------------------------------------------------------------------------------|------------------------------------|--|
| SPR 1996 222 |                                                                                     |                                                                              |                                    |  |

2 7