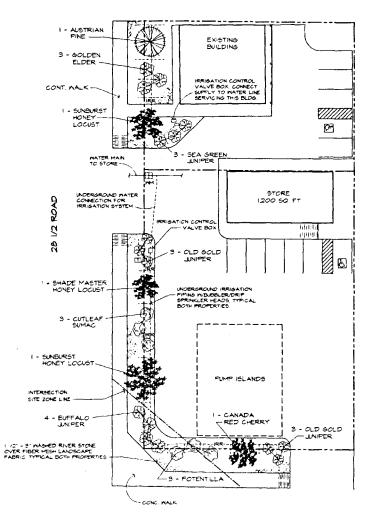

ge 1 East of the Ute Meridian, City of Grand Junction, County of Mesa, State of Colorado; thence S 89°52' W along the South line of the Southeast 1/4 of Section 7 a distance of 2640.30 feet; thence North a distance of 180.0 feet; thence East a distance of 33.0 feet to the Point of Beginning;

thence East a distance of 30.0 feet;

thence South a distance of 30.0 feet;

thence West a distance of 30.0 feet;

thence North a distance of 30.0 feet to the Point of Beginning.

To: Michael Drollinger From: Senta Costello Subject: Shell Station - Recording Info Date: 12/9/96 Time: 11:31AM

Here's the recording information on the Shell Station:

Party Driveway Agreement: Book: 2285 Page: 653-657 Reception #: 1781006

# DIA:

Book: 2285 Page: 658-665 Reception #: 1781007

The receipt is in your box.



.

NORTH AVENUE

# LANDSCAPING PLAN



# PLANTING SCHEDULE ZUAN COMMON NAME BOTANICAL NAME 1 AUSTRIAN PINE PINUS NARA 3 SOLDER ELDER SAMBUGS CANADERSUS ANREA 2 SUNDURST HONEY LOCUET GLEDITSIA TRIACANTHOS INERHIS SUNDURST 3 GUTLEAF SUMAC RUS TITHING, LACIMATA 1 SUNDURST HONEY LOCUET GLEDITSIA TRIACANTHOS INERHIS SUNDENASTER 4 BUFFALO JUNIFER JUNIFERIS, SARINA BUFFALO 5 SEA GHEEN JUNIFER JUNIFERIS, CHIRCHIS GLO GOLD 6 OLD GOLD JUNIFER JUNIFERIS, CHIRCHIS GLO GOLD 8 SUTTERS SOLD POTENTILLA POTENTILLA AREASCULA 1 CANADA RED CHERRY PRAMIS VIRGINIANA HELANCARRIS SHEERT



5:22 MATURE SIZE 6 FT. 50 FT. 5 GAL. 8 FT. 2 0AL 8 FT. 3 0AL 0 FT. 3 0AL 0 FT. 1 12 CAL 30-35 FT. 3 0AL 0 FT. 1 27 CA 50-35 FT. 3 0AL 0 FT. 3 0AL 0 FT. 3 0AL 0 FT. 5 0AL 0 FT. 5 0AL 0 FT. 5 0AL 0 FT. 1 27 CA 50-35 F



|  |