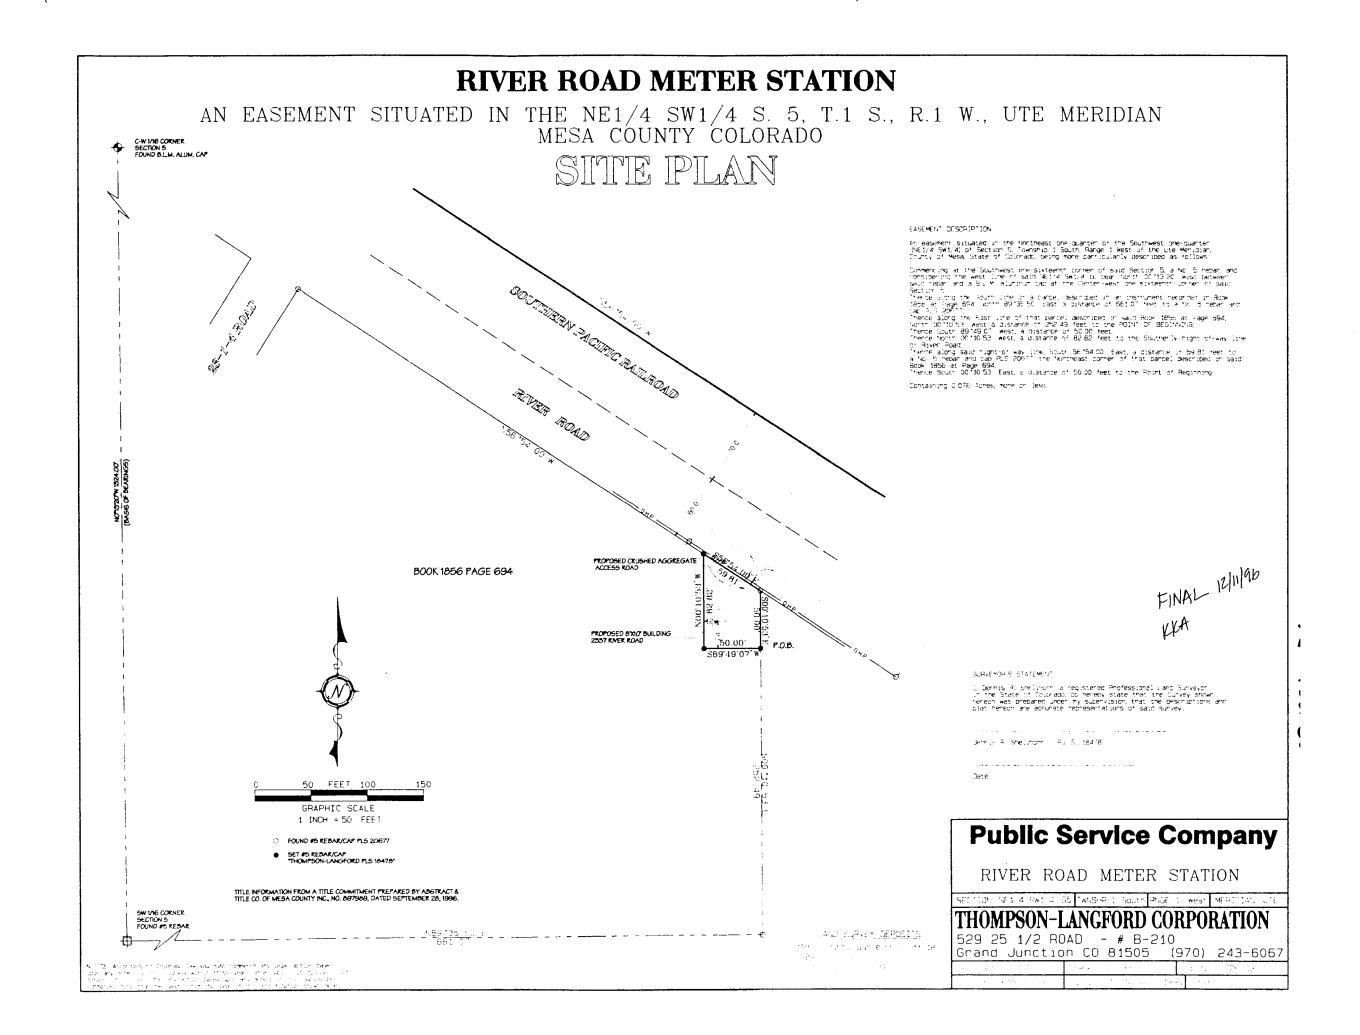

The proposed .076 acre meter & regulator station site is located approximately 430 feet east of 23 ¼ Road on the south side of River Road. The address of the site will be 2337 River Road. Located on this site will be a 8 ° X 10° prefabricated, painted metal building which will be used to house the natural gas metering & regulation facilities. The building is required to protect the equipment and electronic controls from the weather and to provide security for the facility.

The proposed site is located on vacant land presently zoned Industrial with similar land uses surrounding the site. Access to the site will be from River Road. A single lane drive into the site from River Road will be necessary for access. The facility will not be occupied, therefore, utilities will not be necessary, except for electricity and possibly telephone, which may be required for the operation of the controls. Water, including fire hydrants, are presently located along the southerly side of River Road. As mentioned previously, the site will not be occupied, therefore, there will not be any demands on other utility services or public facilities.

The existing property is vacant land having a level lower than that of River Road. Surplus earthen and concrete materials are being placed on the property with the intent to raise the final grade of the property to the grade of River Road. Construction of the piping and meter station will require excavating approximately 4 feet deep below the existing grade. No other excavations are anticipated. There are no known geologic hazards and there will be no impacts on the site geology.