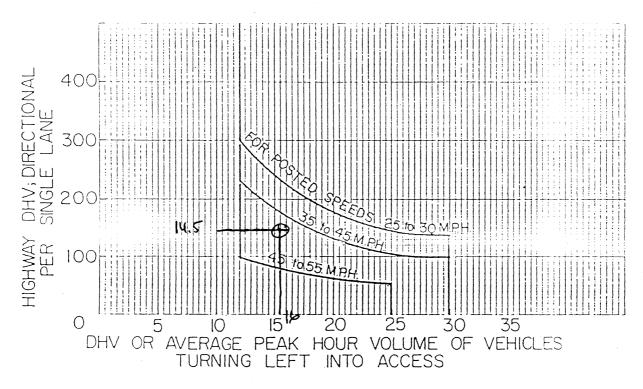

| 1583 | 3730 |
| 150 | 1502121 | Independent Ave. west of 25 1/2 R E/B  | 13:15 | 0      | 1542   | 1494   | Sam's   | 1518 |      |
| 150 | 1504121 | W/B                                    |       | 0 .    | 1283   | 1322   | Club    | 1303 | 2821 |
|     |         |                                        |       | 18-Aug | 19-Aug | 20-Aug | Opening |      |      |
| 272 |         | Independent Ave N. 1st St Suns E/B     | 14:00 | 0      | 2360   | 2289   |         | 2325 |      |
|     | 2724121 | W/B                                    |       | 0      | 1738   | 1632   |         | 1685 | 4010 |

25% N of Ind. Ave 1996 = 2895

DHV.  $\frac{2895}{2} \times .10 = 145$ Posted 30 uph 4 people per court × 8 courts = 32 per 2 lws, say (lw. = 32 50,50 split for twining  $\frac{32}{2} = 16$ 



# STATE HIGHWAYS AND CITY STREETS

# CITY OF GRAND JUNCTION DEPARTMENT OF PUBLIC WORKS

VOLUME WARRANTS FOR LEFT-TURN DECELERATION LANES

FIGURE 5



g tree to be REMOVED





DRAWN BY: FPS CHECKED BY



July 16, 1996

Grand Junction Community Development Department Planning • Zoning • Code Enforcement 250 North Fifth Street Grand Junction, Colorado 81501-2668 (970) 244-1430 FAX (970) 244-1599

Mr. Robert Shuman 702 25 Road Grand Junction, Colorado 81505

RE: SUP 96-37 Grand Valley Racquet Club

Dear Mr. Shuman,

Enclosed please find a copy of a temporary Certificate of Occupancy for use of the Grand Valley Racquet Club facilities for the upcoming Taco Bell Tennis Tournament. The event will afford the community an opportunity to view the high quality facility you are developing. Please n