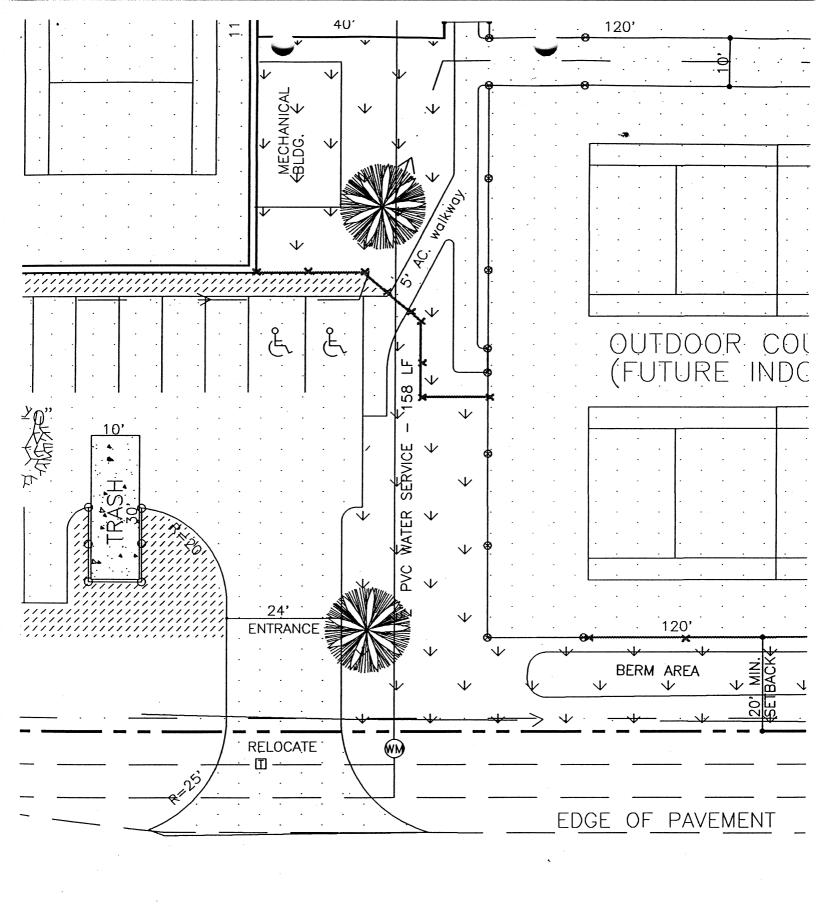

| W/B                                    |       | 0 .    | 1283   | 1322   | Club    | 1303 | 2821 |
|     |         |                                        |       | 18-Aug | 19-Aug | 20-Aug | Opening |      |      |
| 272 |         | Independent Ave N. 1st St Suns E/B     | 14:00 | 0      | 2360   | 2289   |         | 2325 |      |
|     | 2724121 | W/B                                    |       | 0      | 1738   | 1632   |         | 1685 | 4010 |

25% N of Ind. Ave 1996 = 2895

DHV.  $\frac{2895}{2} \times .10 = 145$ Posted 30 uph 4 people per court × 8 courts = 32 per 2 lws, say (lw. = 32 50,50 split for twining  $\frac{32}{2} = 16$ 



# STATE HIGHWAYS AND CITY STREETS

# CITY OF GRAND JUNCTION DEPARTMENT OF PUBLIC WORKS

VOLUME WARRANTS FOR LEFT-TURN DECELERATION LANES

FIGURE 5



g tree to be REMOVED





DRAWN BY: FPS CHECKED BY



July 16, 1996

Grand Junction Community Development Department Planning • Zoning • Code Enforcement 250 North Fifth Street Grand Junction, Colorado 81501-2668 (970) 244-1430 FAX (970) 244-1599

Mr. Robert Shuman 702 25 Road Grand Junction, Colorado 81505

RE: SUP 96-37 Grand Valley Racquet Club

Dear Mr. Shuman,

Enclosed please find a copy of a temporary Certificate of Occupancy for use of the Grand Valley Racquet Club facilities for the upcoming Taco Bell Tennis Tournament. The event will afford the community an opportunity to view the high quality facility you are developing. Please note that the certificate is only effective through July 30, 1996. Continued use of the outdoor or indoor facilities beyond that date shall constitute