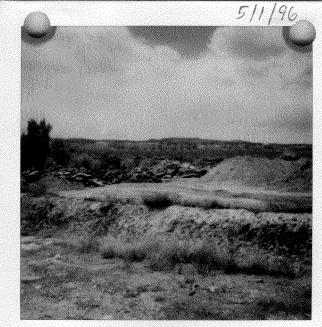

Property at 2323 River Road (tax parcel #2945-053-00-098) was annexed into the City of Grand Junction effective April 7, 1996. The City zoned your property Light Industrial (I-1). The City's Zoning and Development Code requires a special use permit for outdoor storage of concrete products and pipe. City Staff have documented your current uses on the property with aerial and ground photographs.

Respectively,

1.1.4.4000

Mike Pelletier,

Associate Planner 244-1451

Front of MA Concrete from River Road

Facing NW looking at fact oust side of MA Concrete's Parcel

Facing SW on sear portion of MA Concrete property