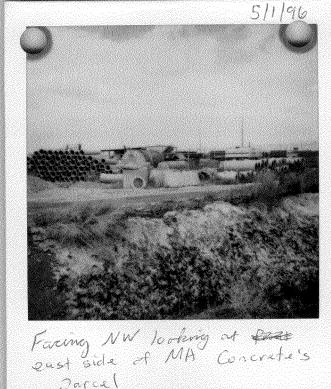

Property at 2323 River Road (tax parcel #2945-053-00-098) was annexed into the City of Grand Junction effective April 7, 1996. The City zoned your property Light Industrial (I-1). The City's Zoning and Development Code requires a special use permit for outdoor storage of concrete products and pipe. City Staff have documented your current uses on the property with aerial and ground photographs.

Respectively,

1.1.4.4000

Mike Pelletier,

Associate Planner 244-1451

Front of MA Concrete from River Road

Facing NW looking at fact oust side of MA Concrete's Parcel

Facing SW on sear portion of MA Concrete property