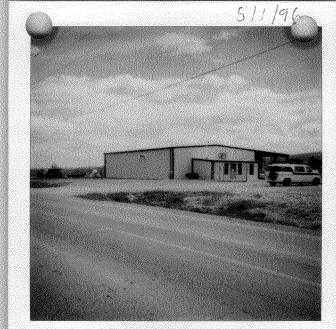

Property at 2323 River Road (tax parcel #2945-053-00-098) was annexed into the City of Grand Junction effective April 7, 1996. The City zoned your property Light Industrial (I-1). The City's Zoning and Development Code requires a special use permit for outdoor storage of concrete products and pipe. City Staff have documented your current uses on the property with aerial and ground photographs.

Respectively,

1.1.4.4000

Mike Pelletier,

Associate Planner 244-1451

Front of MA Concrete from River Road

Facing NW looking at fact oust side of MA Concrete's Parcel

Facing SW on sear portion of MA Concrete property