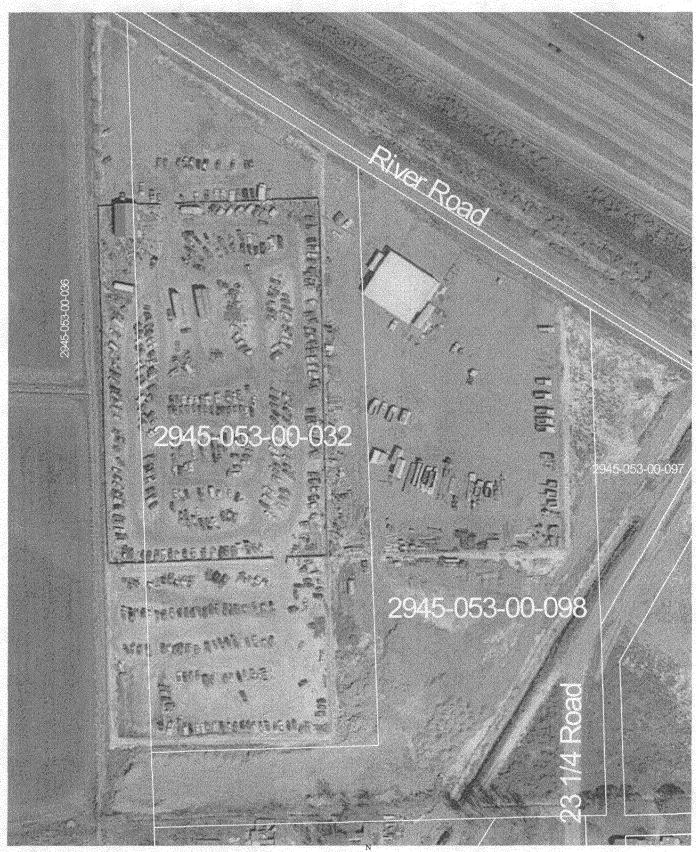

### RIVER ROAD ANNEXATION

Current uses on parcels: 2945-053-00-032 Memo's Auto Salvage, 2945-053-00-098 MA Concrete

This map was developed by the City of Grand Junction from aerial photography and other public records. The City does not guarantee the accuracy of this map.

Property at 2323 River Road (tax parcel #2945-053-00-098) was annexed into the City of Grand Junction effective April 7, 1996. The City zoned your property Light Industrial (I-1). The City's Zoning and Development Code requires a special use permit for outdoor storage of concrete products and pipe. City Staff have documented your current uses on the property with aerial and ground photographs.