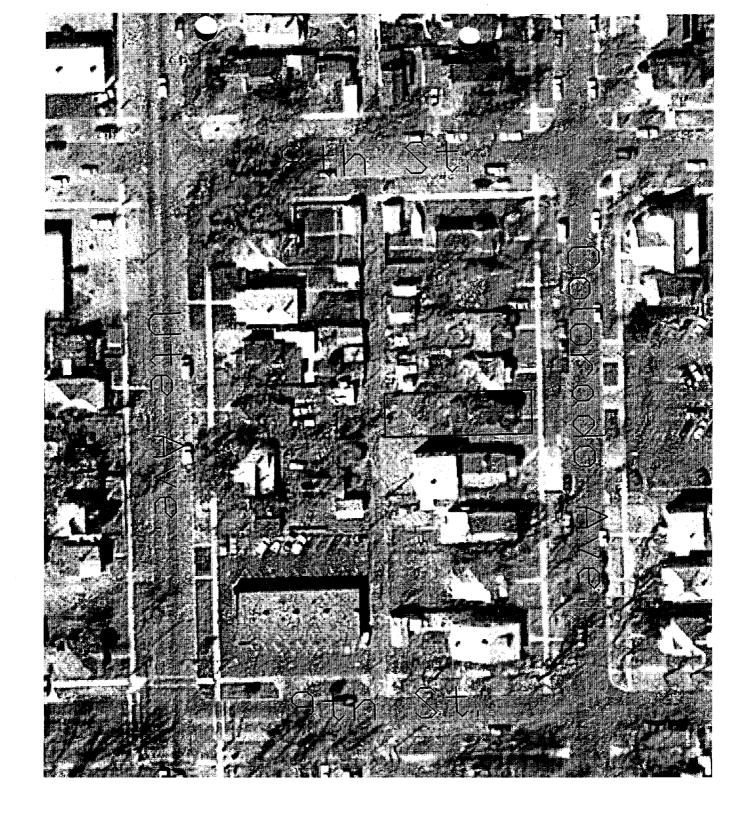

allow a law enforcement rehabilitation center in a B-1 zone, affecting the real property described below, was considered by the City of Grand Junction Planning Commission on November 5, 1996.

The real property affected by said application is described as the east half of lot 7 and all of lot 8, block 129, City of Grand Junction; tax parcel number 2945-144-28-005. The address is 831 Colorado Avenue.

After considering all the pertinent testimony and reviewing various data, the Planning Commission denied the special use permit upon a finding that the proposal does not comply with Section 4-8-1 of the City of Grand Junction Zoning and Development Code.

Bill Nebeker Senior Planner \*\*\*\*\*\*\*\*\*\*\*\*\*\*\*\*\*\*\*\*\*\*\*\*\*\*\*\*\*\*\*

E2 OF LOT 7 + ALL LOT 8 BLK 129 GRAND JUNCTION



SUP-96-215 831 COLORADO AVE

N89'59'46"W 480.75 DESCRIPTION THE E1/2 OF LOT 7, AND ALL OF LOT 8, BLOCK 129, CITY OF GRAND JUNCTION, NOTE: Water runs westerly to a catch basin at the intersection of Colorado Ave. and 8th Street where it runs into a catch basin. COLORADO AVENUE MESA COUNTY, COLORADO EXISITING WATER METER S89 59 46 E 37.56 S89 59'46 E 162.76 589°59'46"E 200.43 LEGEND & NOTES ● FOUND 1 INCH PIPE O SET NO. 5 RE-BAR W/CAP L.S. 23877 SET CONCRETE NAIL AND CAP L.S. 23877 FOUND CITY MONUMENT DIRECTION OF EXISTING WATER FLOW Parking area to be asphait N89'59'46"W 37.56 approx. locastion of existing sewer line oprox. loc. of exisitng overhead powerline Note: Gas line in alley location not known.
Call for exact locations 2 CERTIFICATION I, MAX E. MORRIS , CERTIFY THAT THIS PLAT IS P