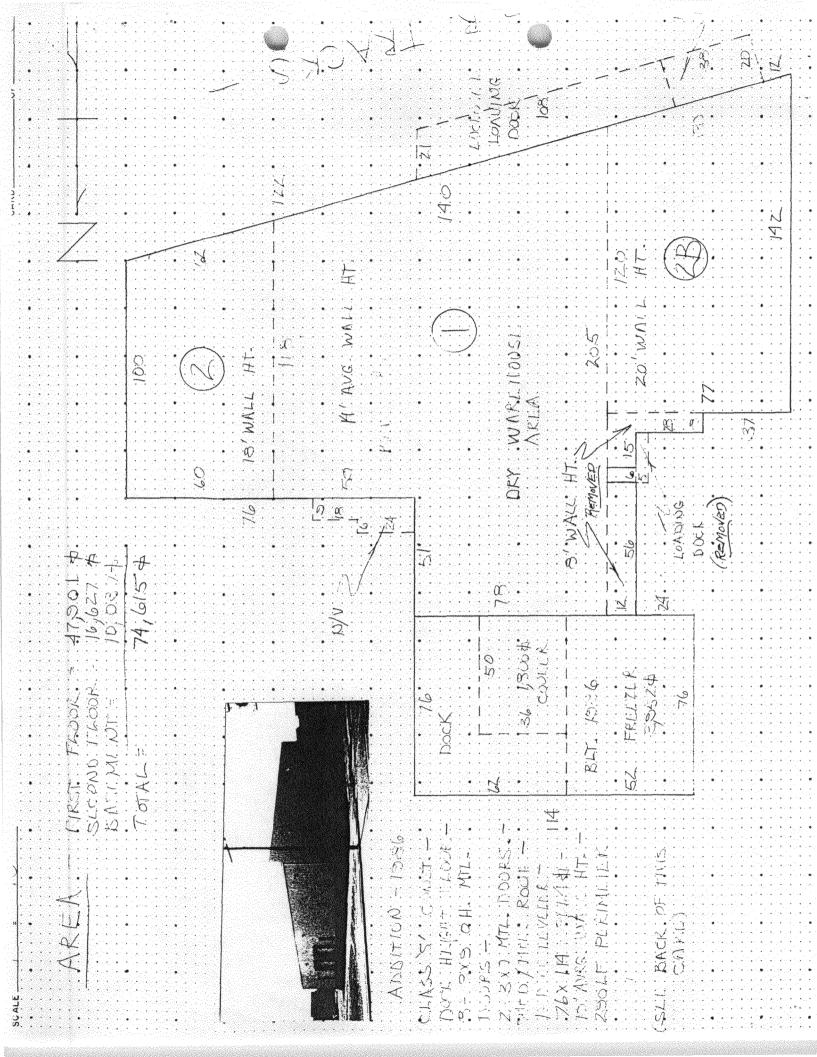

### GENERAL PROJECT REPORT ROCKY MOUNTAIN ARCHERY

This property owned by Las Vegas Pharmaceutical Distributors, Inc. located in Las Vegas Nevada. The property is located at 630 South Seventh Street, Grand Junction, just north of the railroad tracks. The property has been generally used as warehouse but has been vacant for about the last three years. The property consists of approximately 25,000 square feet of warehouse with the balance in office space. We have two current tenants a trucking company and a freezer and cooler warehouse tenant. The property has access off seventh street and consists of over four acres so parking will not be an issue, All parking area is graveled.

both these tenants are separated from our new and proposed use. Our proposed use of the large warehouse area is an Archery Range and Retail shop. Approximately 15,000 square feet shall be used for archery practice and lessons. There will be about 1,500 square feet of retail area. The new tenant will make use of the existing signage located toward seventh street on the north side of the property. Please feel free to call if I can Answer any questions or obtain any further information.