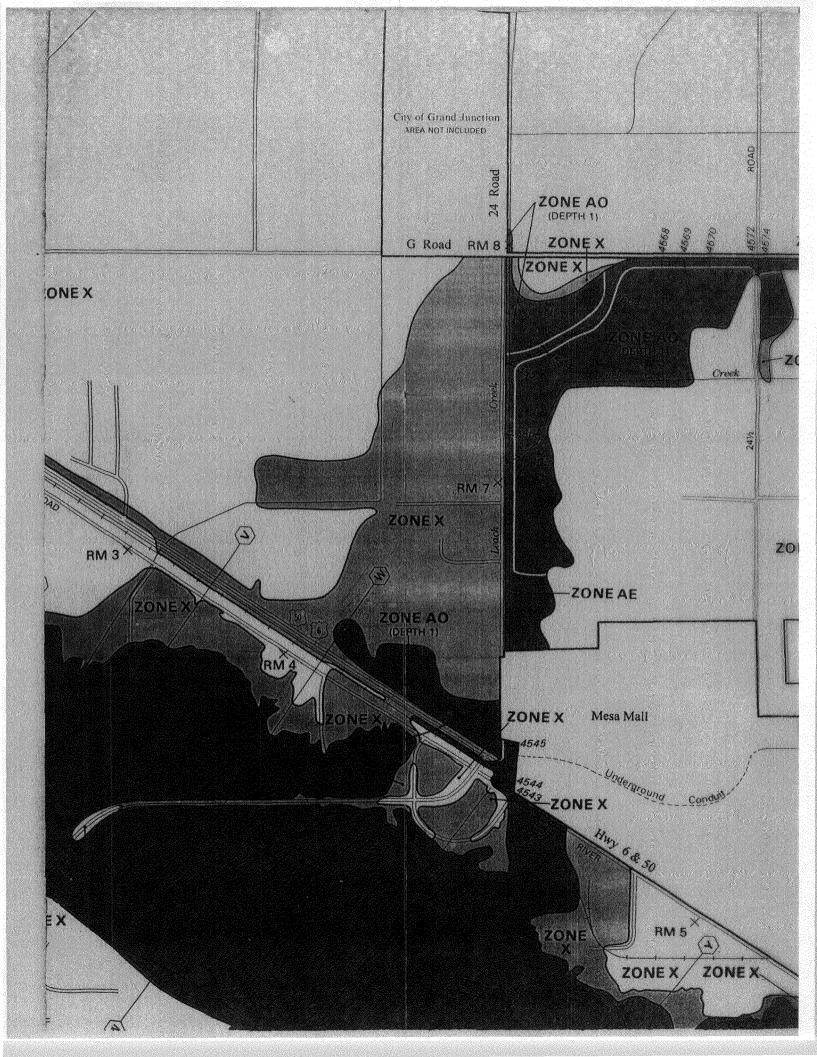

Sincerely,

Ol Nehl

Bill Nebeker Senior Planner

encl

| ZONEX                                   | L<br>SPECIAL F<br>BY 100-YE/<br>ZONE A<br>ZONE AE<br>ZONE AH<br>ZONE A0<br>ZONE A99                                                                                                                                                                                                                                                                                                            |
|-----------------------------------------|------------------------------------------------------------------------------------------------------------------------------------------------------------------------------------------------------------------------------------------------------------------------------------------------------------------------------------------------------------------------------------------------|
|                                         | ZONE V<br>ZONE VE<br>FLOODWAN<br>OTHER FLO<br>ZONE X                                                                                                                                                                                                                                                                                                                                           |
| And | OTHER ARI<br>ZONE X<br>ZONE D                                                                                                                                                                                                                                                                                                                                                                  |
|                                         |                                                                                                                                                                                                                                                                                                                                                                                                |
| ZONEX                                   | *Referenced to the Nationa<br>This map is for use in ad<br>Program, it does not nece<br>particularly from local drai<br>features outside Special Fil<br>Areas of special flood haza<br>AE, AH, AO, A99, V, V1-30<br>Certain areas not in Speci<br>flood control structures.<br>Boundaries of the floodw<br>interpolated between cross<br>hydraulic considerations of<br>Emergency Management A |
| ZONE X—                                 | Floodway widths in some<br>Floodway widths are provid<br>Coastal base flood elevatio                                                                                                                                                                                                                                                                                                           |

-----

| LI                              | EGEND                                                                                                                                                                                                       |  |  |  |  |
|---------------------------------|-------------------------------------------------------------------------------------------------------------------------------------------------------------------------------------------------------------|--|--|--|--|
| AL FLOOD HAZARD AREAS INUNDATED |                                                                                                                                                                                                             |  |  |  |  |
| E A<br>E AE                     | No base flood elevations determined.<br>Base flood elevations determined.                                                                                                                                   |  |  |  |  |
| AH                              | Flood depths of 1 to 3 feet (usually areas of ponding); base flood elevations determined.                                                                                                                   |  |  |  |  |
| E A0                            | Flood depths of 1 to 3 feet (usually sheet<br>flow on sloping terrain); average depths<br>determined. For areas of alluvial fan flood-<br>ing, velocities also determined.                                  |  |  |  |  |
| A99                             | To be protected from 100-year flood by<br>Federal flood protection system under<br>construction; no base elevations determined.                                                                             |  |  |  |  |
| ١V                              | Coastal flood with velocity hazard (wave action); no base flood elevations determined.                                                                                                                      |  |  |  |  |
| EVE                             | Coastal flood with velocity hazard (wave action); base flood elevations determined.                                                                                                                         |  |  |  |  |
| YAWC                            | AREAS IN ZONE AE                                                                                                                                                                                            |  |  |  |  |
| 2 EL O                          | OD AREAS                                                                                                                                                                                                    |  |  |  |  |
| X                               | Areas of 500-year flood; areas of<br>100-year flood with average depths<br>of less than 1 foot or with drainage<br>areas less than 1 square mile; and<br>areas protected by levees from 100-<br>year flood. |  |  |  |  |
| R ARE<br>X                      | AS<br>Areas determined to be outside 500-<br>year flood plain.                                                                                                                                              |  |  |  |  |
| D                               | Areas in which flood hazards are undetermined.                                                                                                                                                              |  |  |  |  |
|                                 | Flood Boundary                                                                                                                                                                                              |  |  |  |  |
|                                 | Floodway Boundary                                                                                                                                                                                           |  |  |  |  |
|                                 | Zone D Boundary                                                                                                                                                                                             |  |  |  |  |
|                                 | Boundary Dividing Special Flood<br>Hazard Zones, and Boundary<br>Dividing Areas of Different<br>Coastal Base Flood Elevations<br>Within Special Flood Hazard<br>Zones.                                      |  |  |  |  |
|                                 | Base Flood Elevation Line; Ele-<br>vation in Feet*                                                                                                                                                          |  |  |  |  |
| Ø                               | Cross Section Line                                                                                                                                                                                          |  |  |  |  |
|                                 | Base Flood Elevation in Feet<br>Where Uniform Within Zone*                                                                                                                                                  |  |  |  |  |
|                                 | Elevation Reference Mark                                                                                                                                                                                    |  |  |  |  |
| tional                          | Geodetic Vertical Datum of 1929                                                                                                                                                                             |  |  |  |  |

## NOTES

This map is for use in administering the National Flood Insurance Program; it does not necessarily identify all areas subject to flooding particularly from local drainage sources of small size, or all planimetric features outside Special Flood Hazard Areas.

Areas of special flood hazard (100-year flood) include Zones A, A1-30, AE, AH, AO, A99, V, V1-30 AND VE.

Certain areas not in Special Flood Hazard Areas may be protected by flood control structures.

Boundaries of the floodways were computed at cross sections and interpolated between cross sections. The floodways were based on hydraulic considerations with regard to requirements of the Federal Emergency Management Agency.

Floodway widths in some areas may be too narrow to show to scale. Floodway widths are provided in the Flood Insurance Study Report

Coastal base flood elevations apply only landward of the shoreline.