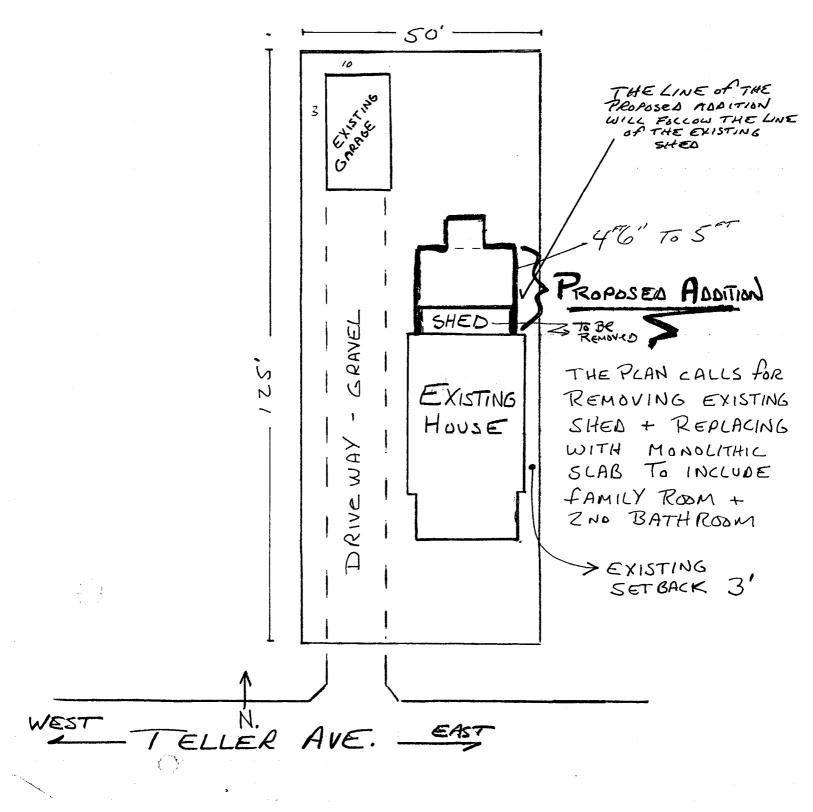

or a side yard variance of 5.5 feet to allow a 4.5-foot setback for an addition to the existing residence at 538 Teller Avenue, I move that we APPROVE the variance for the following reasons:

Mr. Chairman, on item VAR 96-120, a request for a side yard variance of 5.5 feet to allow a 4.5-foot setback for an addition to the existing residence at 538 Teller Avenue, I move that we DENY the variance for the following reasons:

TS 419

BELFURD AVE

"TELLER AVE

NORTH

# BACK ALLEY

LOT LINE IS 34 FT FROM PROPOSED ACDITION STAIRS MICHAEL O'BOYCE 538 TELLER AUE 18' x ZZ' G.J. CO. 81501 ADDITION 241-4792 VAR-96-120 EXISTING SHED TO BE REMOVED DRIVE ر 3′\_ EXISTING HOUSE

TELLER AVE.

MIKE OBOYLE - 538 TELLER AVE. GJ.Co. 2945-142 08 011

R.E: - PROPOSED ADDITION TO HOUSE SUBMITTED TO G.J. PLANNING