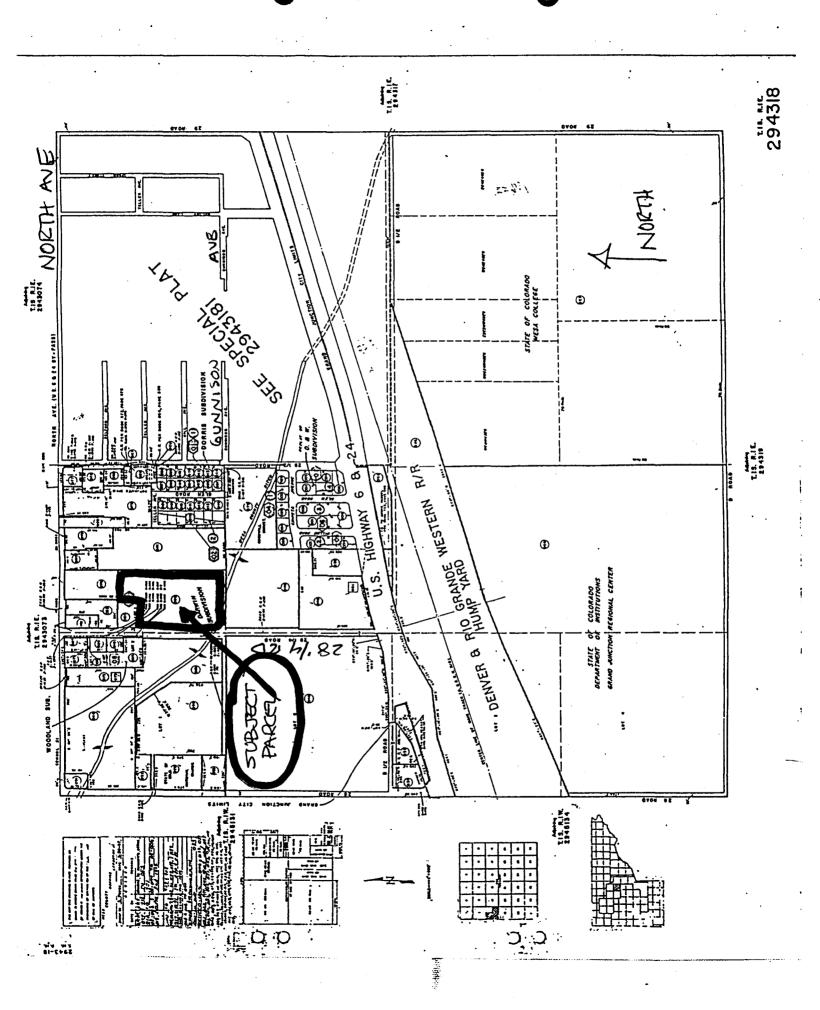

ed with the relocation of the easements. Mobile homes parks provide affordable housing alternatives in Grand Junction.

At their May 7, 1996 hearing, the Planning Commission recommended approval of this easement vacation with the following conditions:

- 1. The applicant shall submit plans for the relocation of the Goodwill Drain to the City and Grand Junction Drainage District for review and approval prior to vacation of the easement. A development improvements agreement shall be filed, guaranteeing the relocation of the ditch prior to vacation.
- 2 The applicant shall submit deeds of conveyance for the relocation of the easements.

#### **RECOMMENDATION:**

Staff recommends that the Planning Commission's decision be upheld and the attached ordinance be adopted vacating these easements.







SW CORNER NEI/4 NW I/4 SECTION 18 SCALE: 1"= 50'



#### CITY OF GRAND JUNCTION

| O | rd | inar | nce | No. |  |
|---|----|------|-----|-----|--|
|   |    |      |     |     |  |

VACATING A 15 FOOT UTILITY AND IRRIGATION EASEMENT AND A 50 FOOT DRAINAGE DITCH RIGHT-OF-WAY TO ACCOMMODATE CONSTRUCTION OF A MOBILE HOME PARK LOCATED ON LOT 2 DARWIN SUBDIVISION AT THE NORTHEAST CORNER OF 28 1/4 ROAD AND GUNNISON AVENUE

Recitals.

To accommodate the construction of the James Park Mobile Home Park located at the northeast corner of 281/4 Road and Gunnison Avenue, certain easements are being vacated and relocated through the development process. There are no utilities identified in the utility easement to be vacated. A utility easement will be dedicated in an alternate location to serve th