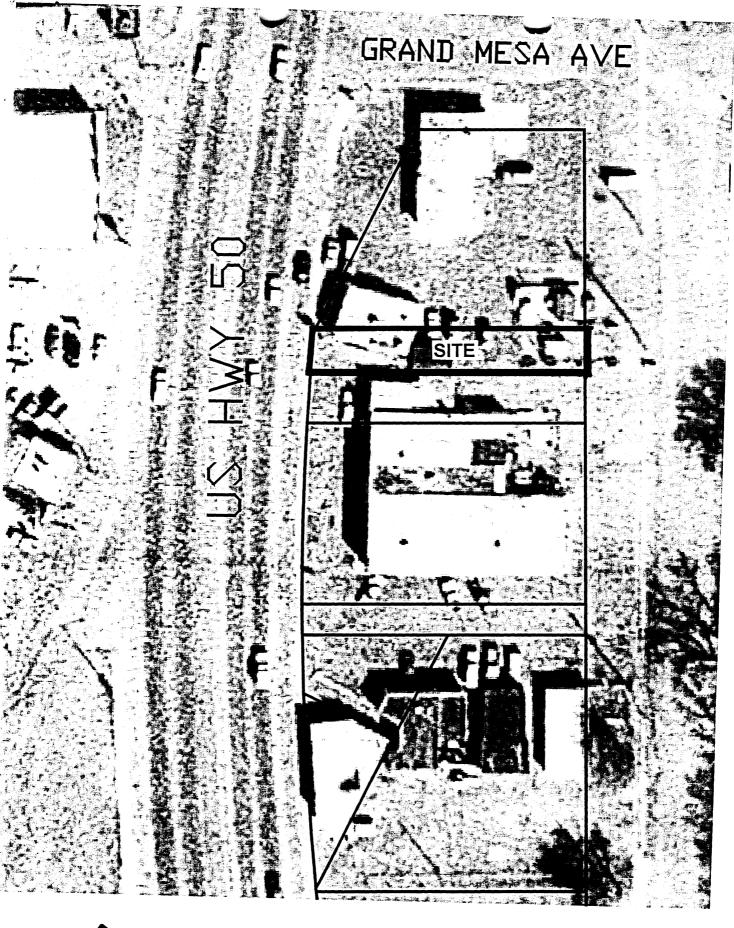

#### PROJECT NARRATIVE REPORT

Our interest and purpose here is to get vacation approved on the North ½ of a alley (the South ½ was vacated years ago) in Block 5 Of Orchard Mesa Heights Subdivision 2nd Amended, located between Lots 1 and 4 the north and Lot 5 on the south. The alley on the original plats so dedicated to serve as an access between U. S. Highway #50 and Canon Avenue which is not necessary now and buildings are encroaching on the alley and have been for 30 years.

This  $\frac{1}{2}$  alley is approximately 161 feet by 10 feet which is 1610 square feet or 0.037 acres. Since the alley has been accupied by portion of a building and a chain link fenced yard, it is reasonable that the City vacate this north half to the adjacent owner, LeRoy Workman. Thank you for attention to this matter.

WEST: C-1

EXECUTIVE SUMMARY: Mr. Leroy Workman is requesting vacation of the northern one-half of an east-west alleyway just south of his property located on the southeast corner of Grand Mesa Avenue and U.S. Highway 50.

STAFF ANALYSIS: The existing alleyway south of the petitioner's property has existing encroachments such as a building and fencing within the right-of-way. The south half (10 feet) of the alley was previusly vacated. Thus, this remaining ten feet of right-of-way has never been developed as an alley nor is it likely to ever be needed as such due to the existing pattern of development. The vacation will benefit the property owner and the City by having a more "cleaned up" plat of this area. It will also eliminate the City's maintenance and liability responsibilities for the alley. The City Utility Engineer responded that it was not necessary to retain this right-of-way as easement, however, no other utilities have responded. This will be verified by the Utility Coordinating Committee meeting prior to scheduling the item for City Council.