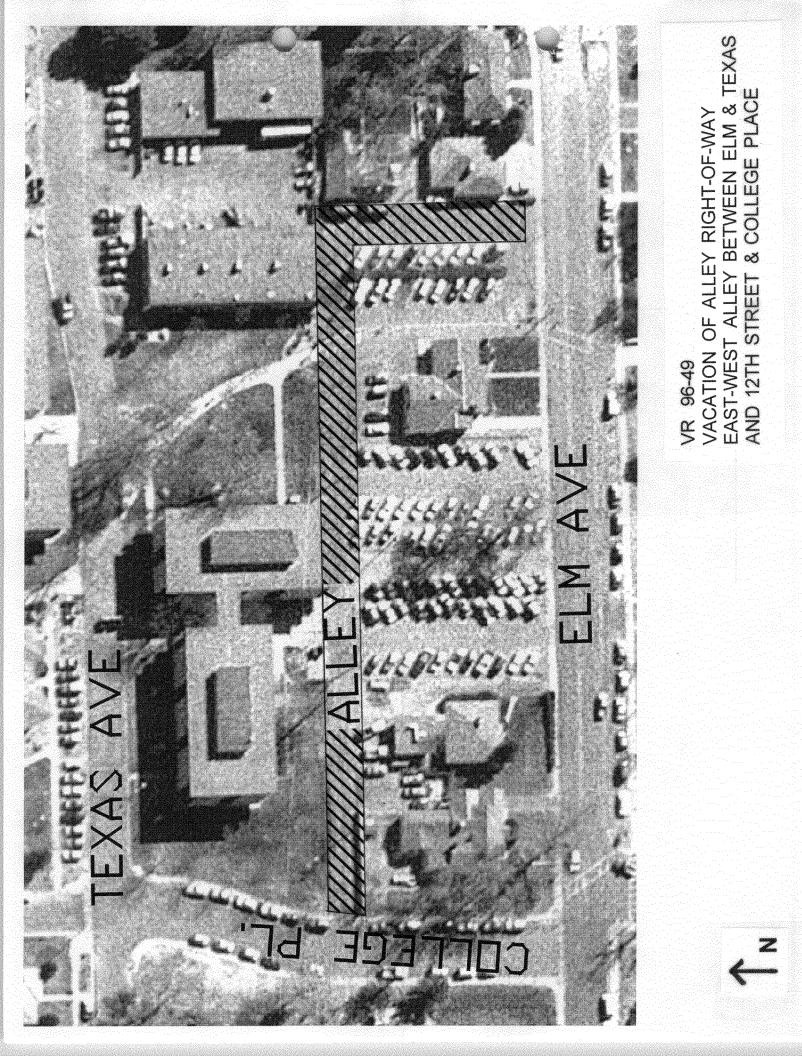

### MESA STATE COLLEGE ALLEY VACATION

Mesa State College proposes to vacate the "L" shaped City of Grand Junction alley right-of-way located in the block bounded by College Place to the west, vacated Texas Avenue to the north, 12th Street to the east and Elm Avenue to the south. The alley entrances are located on Elm Avenue (20') and College Place (18'). All property immediately adjacent to the alley right-of-way to be vacated is part of the Mesa State College campus. This alley vacation will complete the vacation of alley right-of-way on campus bounded and used exclusively by or for Mesa State College.

The vacation will encompass approximately 0.26 acres of 18 foot and 20 foot wide City of Grand Junction alley right-of-way (approximately 616 linear feet of alley). The alley right-of-way, as it now sits, provides vehicular access only to Mesa State College facilities and would not affect City of Grand Junction traffic patterns. Mesa State College plans to build a new residential hall across a portion of the alley right-of-way to be vacated near the College Place entrance. All utilities in the alley are to be abandoned or relocated around the proposed location of the new residential hall.