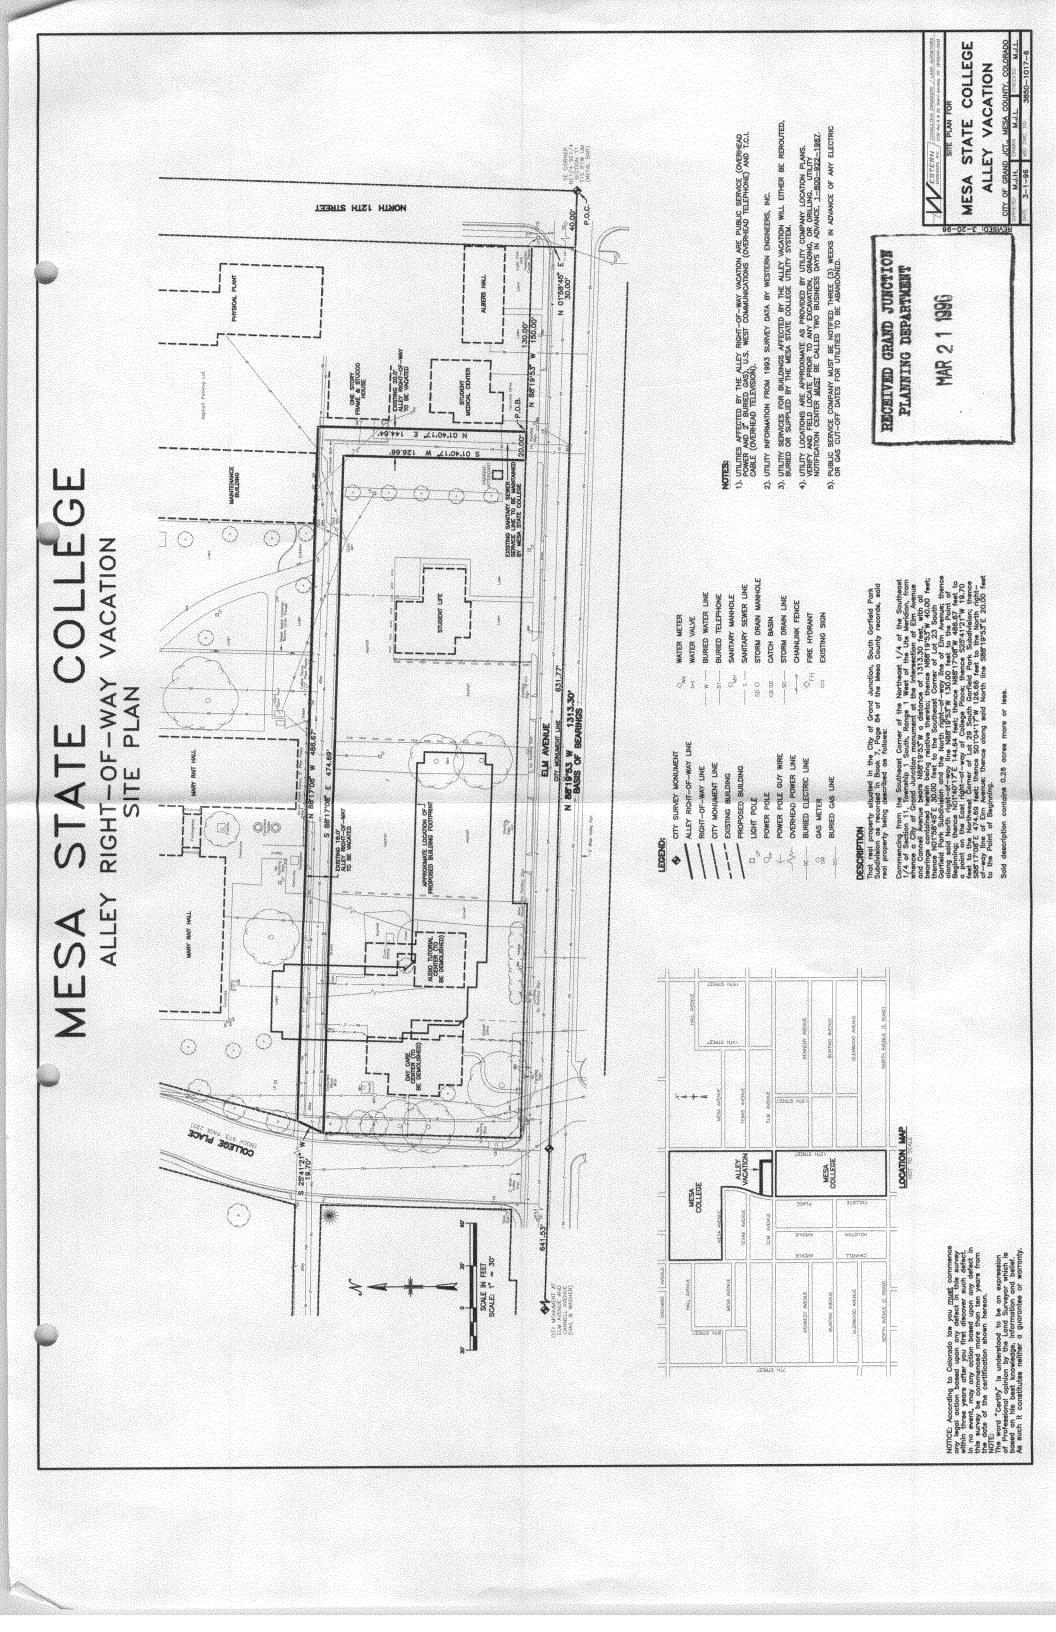

### MESA STATE COLLEGE ALLEY VACATION

Mesa State College proposes to vacate the "L" shaped City of Grand Junction alley right-of-way located in the block bounded by College Place to the west, vacated Texas Avenue to the north, 12th Street to the east and Elm Avenue to the south. The alley entrances are located on Elm Avenue (20') and College Place (18'). All property immediately adjacent to the alley right-of-way to be vacated is part of the Mesa State College campus. This alley vacation will complete the vacation of alley right-of-way on campus bounded and used exclusively by or for Mesa State College.

The vacation will encompass approximately 0.26 acres of 18 foot and 20 foot wide City of Grand Junction alley right-of-way (approximately 616 linear feet of alley). The alley right-of-way, as it now sits, provides vehicular access only to Mesa State College facilities and would not affect City of Grand Junction traffic patterns. Mesa State College plans to build a new residential hall across a portion of the alley right-of-way to be vacated near the College Place entrance. All utilities in the alley are to be abandoned or relocated around the proposed location of the new residential hall.

Utilities currently located in the alley are maintained by Mesa State College except an overhead Public Service Company power line, an overhead U.S. West Communications telephone line and an overhead T.C.I. Cable television line located on the utility poles in the alley right-of-way. Public Service Company also has a 2" buried gas line located in the alley right-of-way. Both the overhead utility lines and the 2" buried gas line are to abandoned or removed from the alley. Utility services for buildings affected by the alley vacation will either be rerouted, buried or supplied by the Mesa State College utility system.