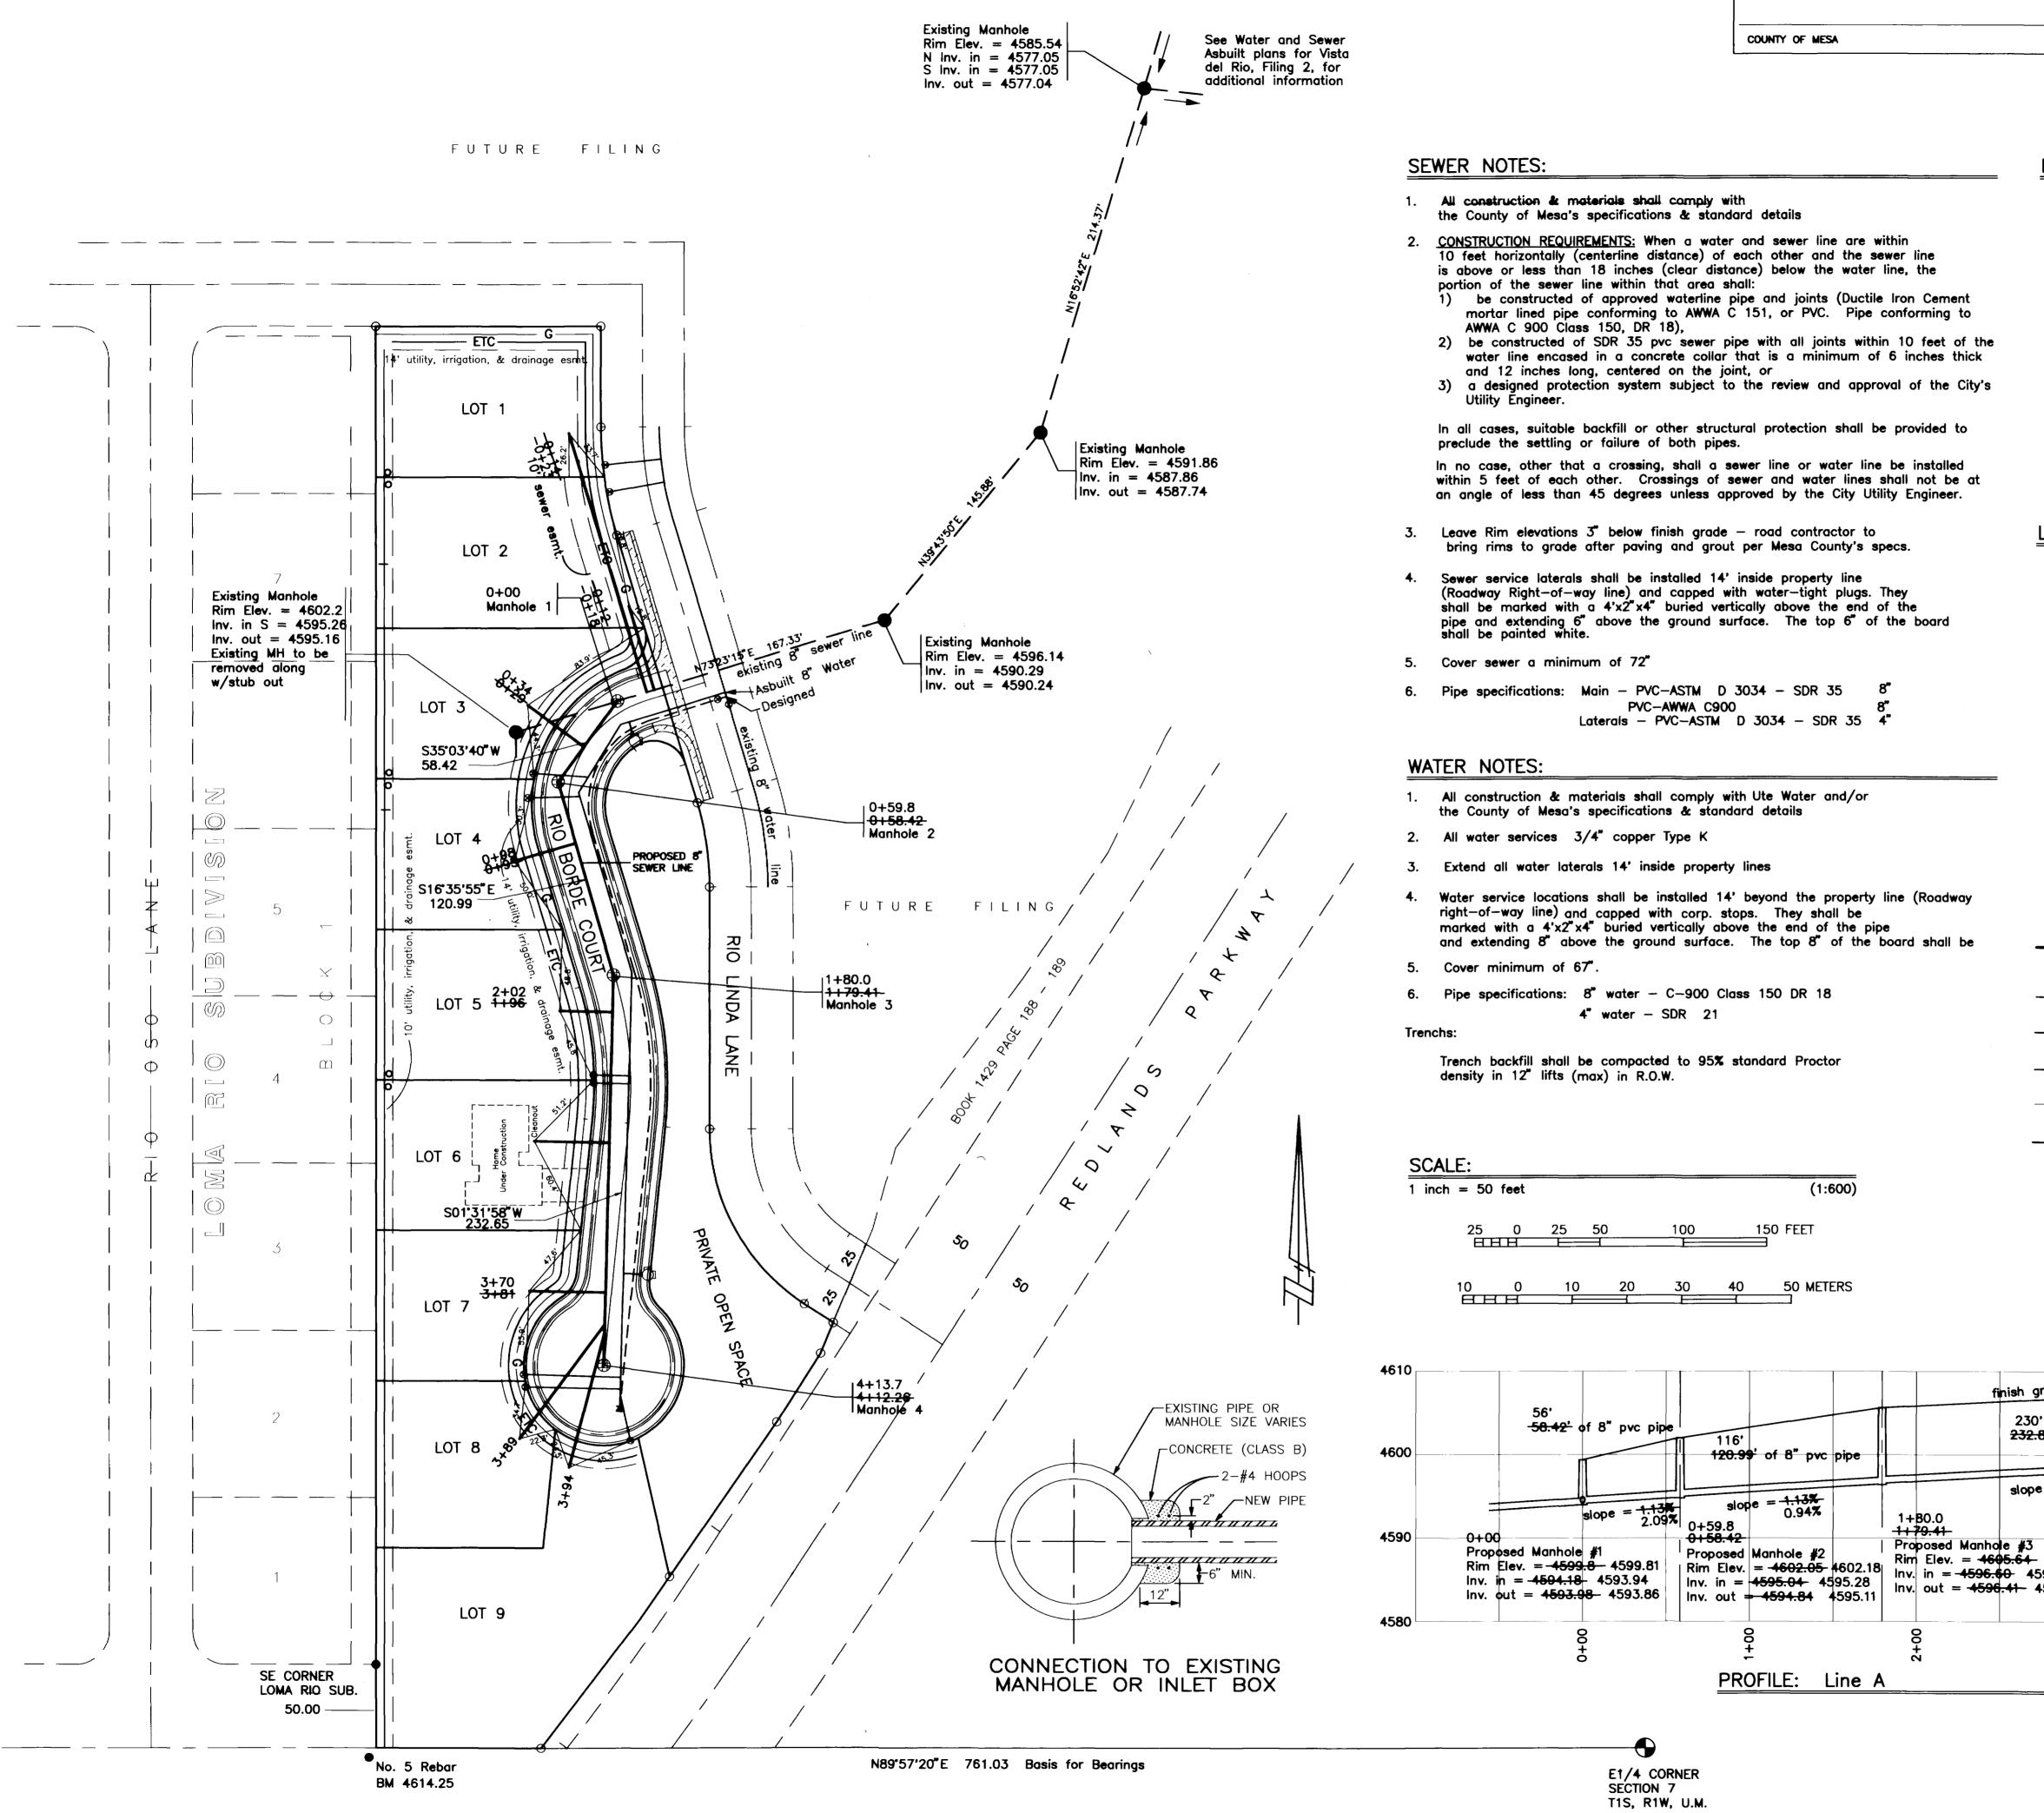

APPROVED FOR CONSTRUCTION

| DAT                                                                                                                                                                                                                                                                                                                                                                                                                                                                                                                                                                                                                                                                                                                                                                                                                                                                                                                                                                                                                                                                                                                                                                                                                                                                                                                                                                                                                                                                                                                                                                                                                                                                                                                                                                                                                                                                                                                                                                                                                                                                                                                            | E COUNT                                                                                                                                                                                                                                          | y of mesa                                                                                                                                                   |                                                                                  |                                                | DATE                                      | DESIGNED BY<br>TN                                                   | DRAWN BY<br>MLS<br>SURVEY DATE<br>May 23, 1995                       |             |
|--------------------------------------------------------------------------------------------------------------------------------------------------------------------------------------------------------------------------------------------------------------------------------------------------------------------------------------------------------------------------------------------------------------------------------------------------------------------------------------------------------------------------------------------------------------------------------------------------------------------------------------------------------------------------------------------------------------------------------------------------------------------------------------------------------------------------------------------------------------------------------------------------------------------------------------------------------------------------------------------------------------------------------------------------------------------------------------------------------------------------------------------------------------------------------------------------------------------------------------------------------------------------------------------------------------------------------------------------------------------------------------------------------------------------------------------------------------------------------------------------------------------------------------------------------------------------------------------------------------------------------------------------------------------------------------------------------------------------------------------------------------------------------------------------------------------------------------------------------------------------------------------------------------------------------------------------------------------------------------------------------------------------------------------------------------------------------------------------------------------------------|--------------------------------------------------------------------------------------------------------------------------------------------------------------------------------------------------------------------------------------------------|-------------------------------------------------------------------------------------------------------------------------------------------------------------|----------------------------------------------------------------------------------|------------------------------------------------|-------------------------------------------|---------------------------------------------------------------------|----------------------------------------------------------------------|-------------|
| 2. ALI<br>3. Ele<br>on<br>E1<br>4. Als<br>of<br>5. All<br>by<br>The<br>any                                                                                                                                                                                                                                                                                                                                                                                                                                                                                                                                                                                                                                                                                                                                                                                                                                                                                                                                                                                                                                                                                                                                                                                                                                                                                                                                                                                                                                                                                                                                                                                                                                                                                                                                                                                                                                                                                                                                                                                                                                                     | L CONSTRUCTION<br>ANDARDS & SPEC<br>IRRIGATION PIPE<br>vation control ben<br>Mesa County Bra<br>/4 corner Sec. 7,<br>to the found No.<br>Vista Del Rio Sub<br>materials and wo<br>the County of Mesa<br>y materials and wo<br>indards and specif | FICATIONS<br>IS TO BE 100<br>ch = 4622.97<br>ss Cap<br>T1S, R1W, U.<br>5 re—bar at t<br>division<br>rkmanship sha<br>sa.<br>reserve the ri<br>orkmanship th | PSI PIPE<br>M.<br>he SW corner<br>Il be subject<br>ght to accep<br>at does not a | to inspection<br>t or reject<br>conform to the |                                           | REVISIONS<br>No. Date remarks by                                    | DRA                                                                  |             |
| 6. The and spectrum of the spe | FOUND SURVEY I<br>OTHERS NO. 5 RE-E<br>IN CONCRETE<br>Mesa County Sur<br>SET NO. 5 RE-E                                                                                                                                                          | have one sign<br>county of Mes<br>job site at a<br>MONUMENTS SI<br>E-BAR<br>AR W/CAP L<br>vey Monument                                                      | ed copy of f<br>a's standards<br>I times.<br>ET BY<br>.S. 16413                  | the Plans,                                     | 3                                         |                                                                     | PHOTOGRAMMETRY & SURVEYING<br>, colorado 81506 & Phone: 970-245-7101 |             |
|                                                                                                                                                                                                                                                                                                                                                                                                                                                                                                                                                                                                                                                                                                                                                                                                                                                                                                                                                                                                                                                                                                                                                                                                                                                                                                                                                                                                                                                                                                                                                                                                                                                                                                                                                                                                                                                                                                                                                                                                                                                                                                                                | FIRE HYDRANT DOMESTIC WATER THRUST BLOCK STREET LITE IRRIGATION RISER                                                                                                                                                                            | PROPOSED<br>MANHOLES (<br>8" WATER LI<br>3" PRESSUR                                                                                                         | on plan view<br>Ne<br>Zed Irrigatio<br>Elephone, c                               |                                                |                                           | <b>WISTA DEL RIO SUBDIVISION</b><br>WATER AND SEWER PLANS - ASBUILT | IL ENGINEERING 。<br>court 。 Grand Junction                           |             |
| grade<br>30'<br>2.85' of 8"<br>$pe = \frac{1.13\%}{1.17\%}$<br>$3 = \frac{4605.54}{4596.52}$<br>4596.37                                                                                                                                                                                                                                                                                                                                                                                                                                                                                                                                                                                                                                                                                                                                                                                                                                                                                                                                                                                                                                                                                                                                                                                                                                                                                                                                                                                                                                                                                                                                                                                                                                                                                                                                                                                                                                                                                                                                                                                                                        |                                                                                                                                                                                                                                                  | Rim El<br> Inv. ou                                                                                                                                          | 7<br>ed Manhole #<br>ev = -4608.1<br>t = -4599.2                                 | <del>2</del> 4609.17<br>4599.21                | <b>4610</b><br><b>4600</b><br><b>4590</b> | ·                                                                   | AWN<br>7, 1995                                                       |             |
| 3+00                                                                                                                                                                                                                                                                                                                                                                                                                                                                                                                                                                                                                                                                                                                                                                                                                                                                                                                                                                                                                                                                                                                                                                                                                                                                                                                                                                                                                                                                                                                                                                                                                                                                                                                                                                                                                                                                                                                                                                                                                                                                                                                           |                                                                                                                                                                                                                                                  | ••                                                                                                                                                          |                                                                                  | TPLA<br>UNDER THE                              | NS                                        | PROJECT                                                             | = 50 ft<br>NUMBER<br>3184                                            | ]<br>]<br>] |