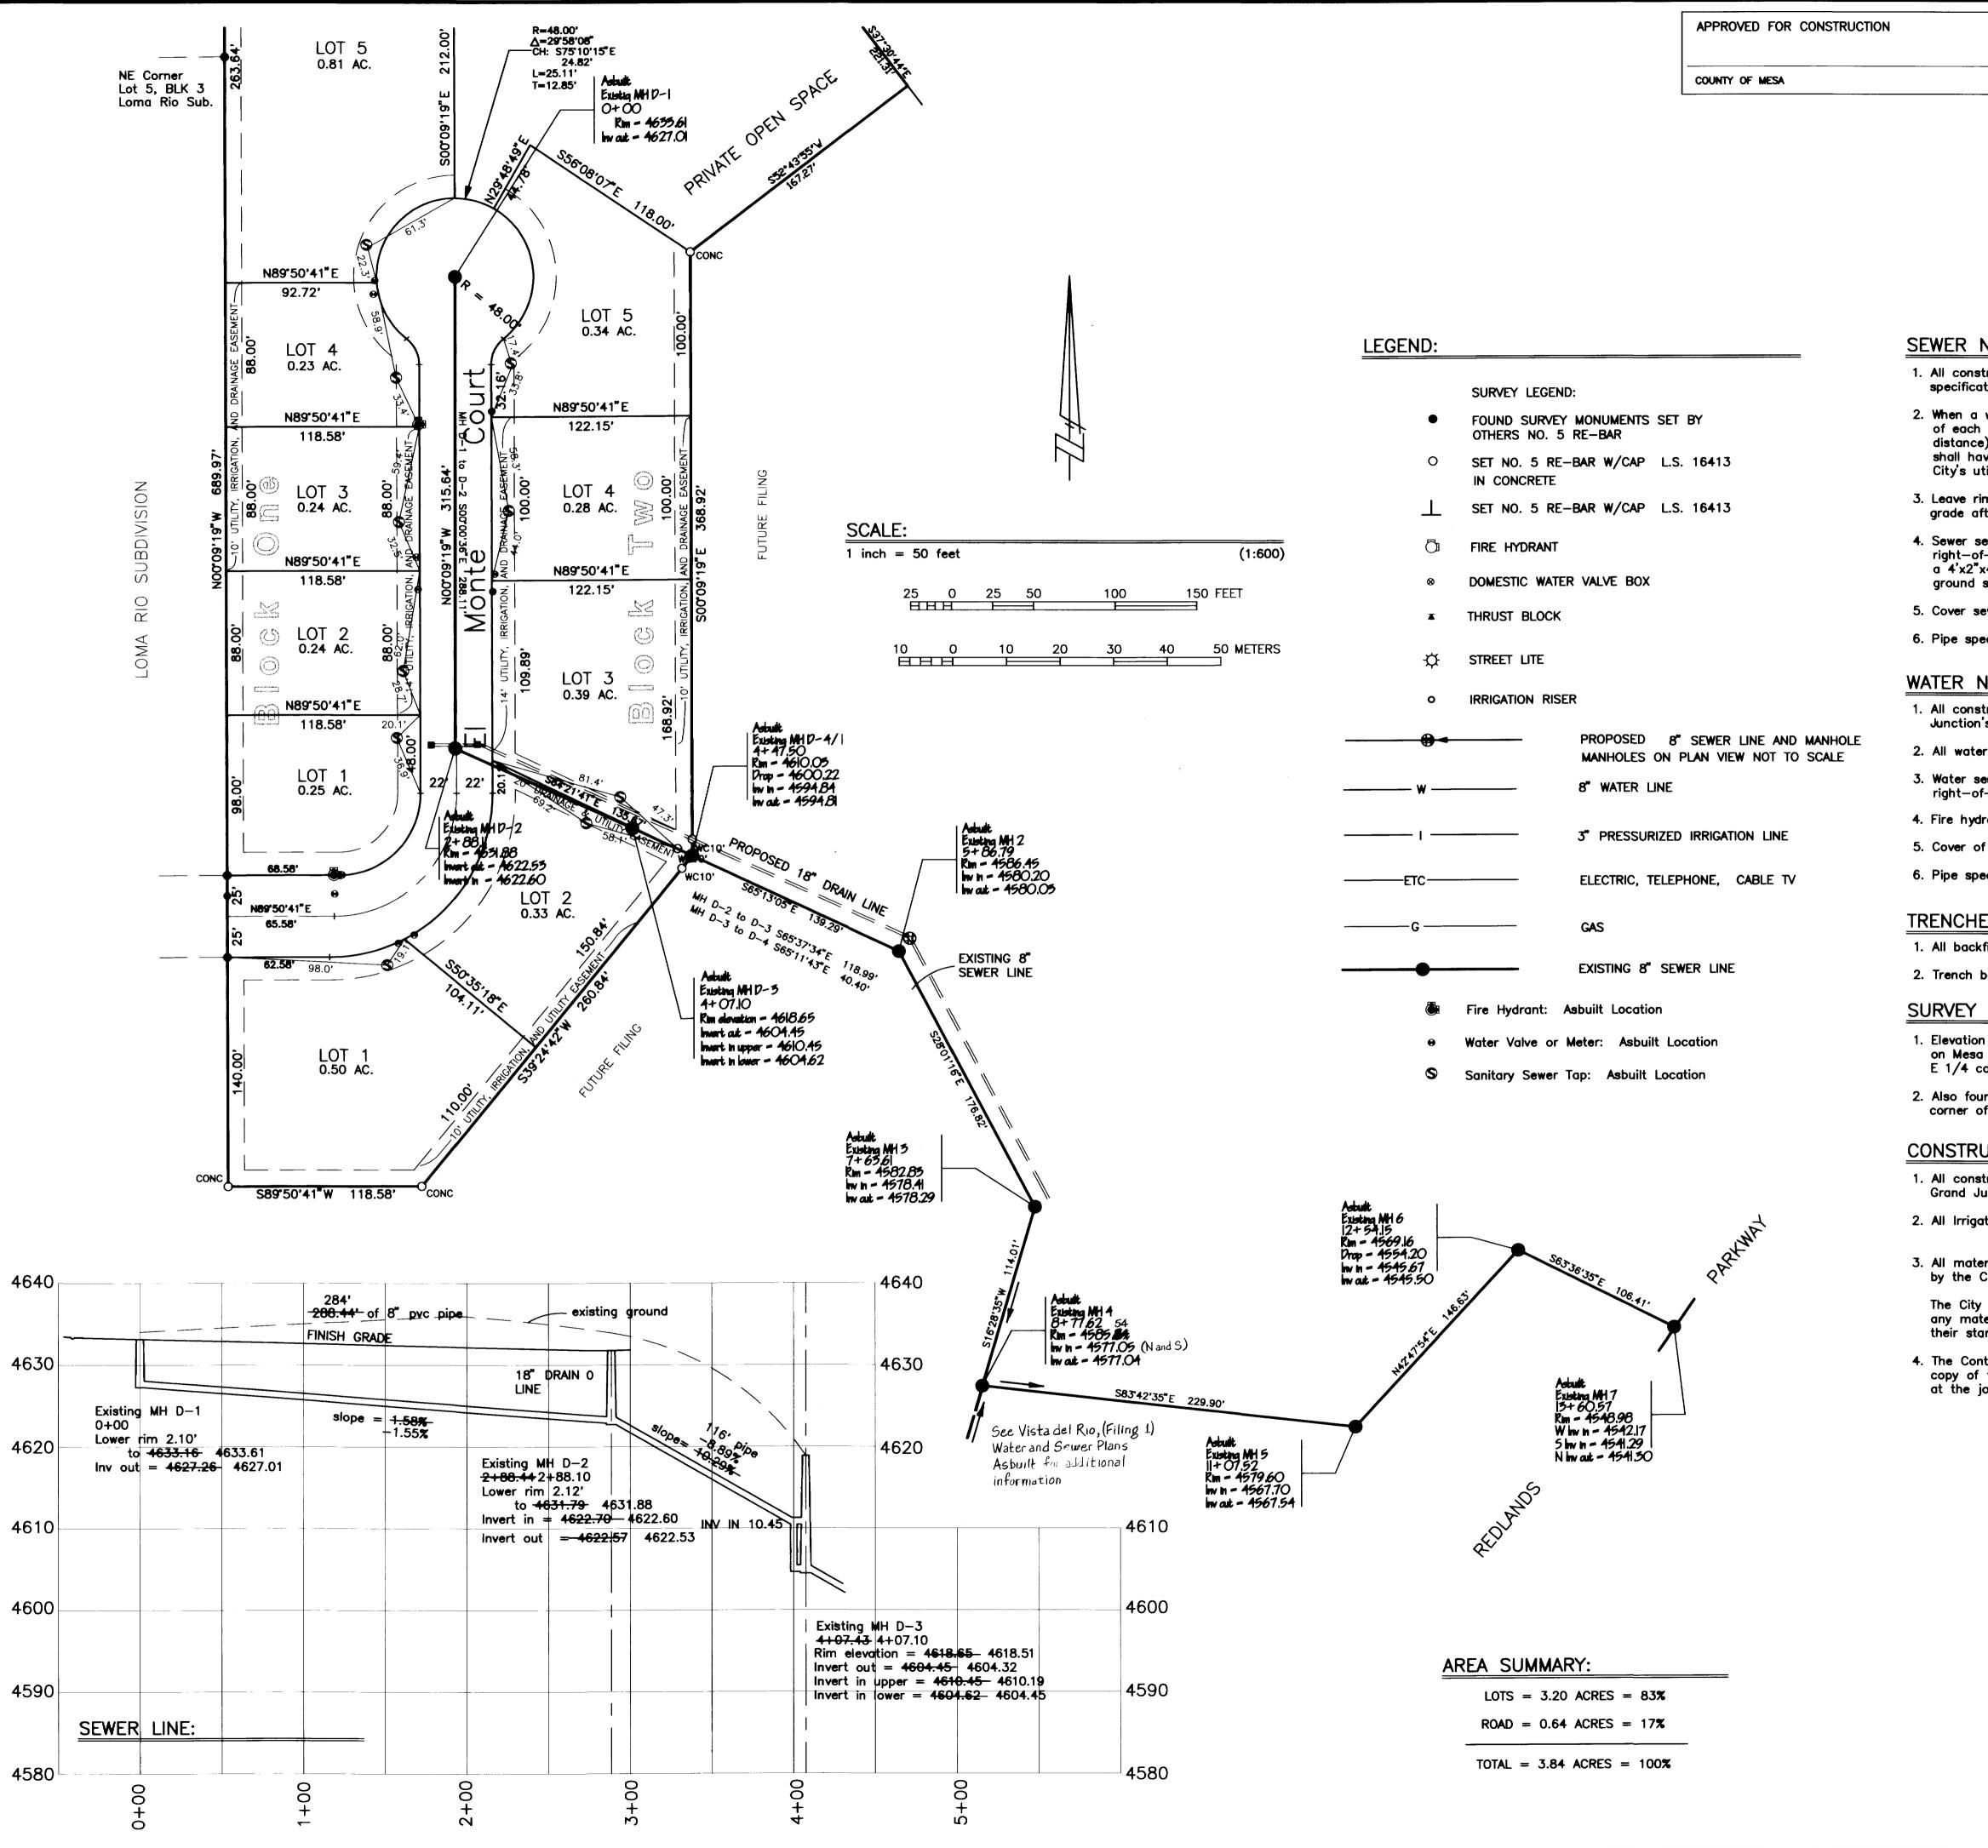

|                                                                                                                                                                                                                         |                                                        |                                                                                              |                                                                                                                                      |                            | <b>I</b> []        |          |      |                                                                                             |
|-------------------------------------------------------------------------------------------------------------------------------------------------------------------------------------------------------------------------|--------------------------------------------------------|----------------------------------------------------------------------------------------------|--------------------------------------------------------------------------------------------------------------------------------------|----------------------------|--------------------|----------|------|---------------------------------------------------------------------------------------------|
|                                                                                                                                                                                                                         | INITIAL ACCEP                                          | IANCE                                                                                        |                                                                                                                                      |                            |                    |          |      |                                                                                             |
| DATE                                                                                                                                                                                                                    | COUNTY OF MES                                          | A                                                                                            |                                                                                                                                      | DATE                       |                    |          |      | 1995                                                                                        |
|                                                                                                                                                                                                                         |                                                        |                                                                                              |                                                                                                                                      |                            | ₽₹                 | BY       | MLV  | DATE<br>23,                                                                                 |
|                                                                                                                                                                                                                         |                                                        |                                                                                              |                                                                                                                                      |                            | DESIGNED           | DRAWN E  |      | SURVEY<br>May                                                                               |
|                                                                                                                                                                                                                         |                                                        |                                                                                              |                                                                                                                                      |                            | DES                | DRA      |      | SUF                                                                                         |
|                                                                                                                                                                                                                         |                                                        |                                                                                              |                                                                                                                                      |                            |                    |          |      |                                                                                             |
|                                                                                                                                                                                                                         |                                                        |                                                                                              |                                                                                                                                      |                            |                    | <b>b</b> |      |                                                                                             |
|                                                                                                                                                                                                                         |                                                        |                                                                                              |                                                                                                                                      |                            |                    |          |      |                                                                                             |
|                                                                                                                                                                                                                         |                                                        |                                                                                              |                                                                                                                                      |                            |                    |          |      |                                                                                             |
| NOTES:                                                                                                                                                                                                                  |                                                        |                                                                                              |                                                                                                                                      |                            |                    | REMARKS  |      |                                                                                             |
|                                                                                                                                                                                                                         | rials shall comply                                     | with the City of (                                                                           | Grand Junction's                                                                                                                     |                            |                    | ž        |      | + $+$ $+$                                                                                   |
| tions and standar                                                                                                                                                                                                       |                                                        | feet borizontally (                                                                          | centerline distance                                                                                                                  | N                          | REVISIONS          |          |      |                                                                                             |
| water and sewer line are within 10 feet horizontally (centerline distance)<br>other and the sewer line is above or less than 18 inches (clear<br>) below the water line, the portion of the sewer line within that area |                                                        |                                                                                              |                                                                                                                                      |                            |                    | + +      |      |                                                                                             |
|                                                                                                                                                                                                                         |                                                        |                                                                                              | w and approval of                                                                                                                    | the                        |                    | 2<br>2   |      |                                                                                             |
|                                                                                                                                                                                                                         | elow finish grade<br>outing as per the                 |                                                                                              | is to bring rims t                                                                                                                   | 0                          |                    |          |      |                                                                                             |
| ervice laterals sha                                                                                                                                                                                                     | Il be installed 14                                     | feet inside propert                                                                          | y line (road                                                                                                                         |                            |                    |          |      | 5                                                                                           |
| —way line) and co<br><4" buried verticall                                                                                                                                                                               | apped with water—<br>ly above the end (                | tight plugs. They s<br>of the pipe and es                                                    | shall be marked wi<br>xtending 6" above                                                                                              |                            |                    |          |      | .71NG<br>970-245-7101                                                                       |
| surface. The top<br>ewer a minimum o                                                                                                                                                                                    | 6" of the board :                                      | shall be painted w                                                                           | nite.                                                                                                                                |                            |                    |          |      | 970-24                                                                                      |
| ecifications: Mo                                                                                                                                                                                                        | ain — PVC—ASTM                                         |                                                                                              |                                                                                                                                      |                            |                    |          |      | SURVETING<br>Phone: 970-2                                                                   |
| Latero                                                                                                                                                                                                                  | als — PVC—ASTM                                         |                                                                                              |                                                                                                                                      |                            |                    |          |      | 0 ¥<br>0                                                                                    |
| NOTES:                                                                                                                                                                                                                  | als shall comply wi                                    | th Ute Water and                                                                             | /or the City of Gro                                                                                                                  |                            | 2                  |          |      | °                                                                                           |
|                                                                                                                                                                                                                         | standard details.                                      |                                                                                              |                                                                                                                                      | JUG                        |                    |          |      | . Colorado 81506                                                                            |
|                                                                                                                                                                                                                         | shall be installed w                                   |                                                                                              | · · ·                                                                                                                                |                            |                    | 5        |      | Colorado B                                                                                  |
|                                                                                                                                                                                                                         | II be installed 2 to<br>to 10 feet from a              |                                                                                              | operty line (roadwa                                                                                                                  | у                          |                    | ASBUILT  |      | С<br>С<br>С<br>С<br>С<br>С<br>С<br>С<br>С<br>С<br>С<br>С<br>С<br>С<br>С<br>С<br>С<br>С<br>С |
| rants will be place                                                                                                                                                                                                     | ed 2 to <mark>4 fee</mark> t fro                       | m top back of wo                                                                             | lks.                                                                                                                                 |                            | Subdivision Filing |          |      | Junction,                                                                                   |
|                                                                                                                                                                                                                         | be 54 inches minir                                     |                                                                                              |                                                                                                                                      |                            | <u></u>            | S<br>S   |      | 1 10 1                                                                                      |
| ecifications: 8                                                                                                                                                                                                         | 3" water — C—900<br>4" water — SD                      |                                                                                              |                                                                                                                                      |                            |                    | PLANS    |      | L o Gran                                                                                    |
| <u>ES:</u>                                                                                                                                                                                                              |                                                        | ······                                                                                       |                                                                                                                                      |                            | 00                 |          |      | Court                                                                                       |
|                                                                                                                                                                                                                         | be placed full widt                                    |                                                                                              |                                                                                                                                      |                            | 5                  | SEWER    |      | CIVIL<br>Horizon Cou                                                                        |
|                                                                                                                                                                                                                         | ompacted to a mi                                       | nimum density of                                                                             | 95% Standard Proc                                                                                                                    | ctor.                      |                    |          |      | 751 Hori                                                                                    |
| NOTES:                                                                                                                                                                                                                  |                                                        |                                                                                              | <u></u>                                                                                                                              |                            | <b>n</b> 1         | AND      |      | 16                                                                                          |
| control bench =<br>County Brass Ca                                                                                                                                                                                      |                                                        | <b>.</b>                                                                                     |                                                                                                                                      |                            | <b>VISTA</b> Dei   | WATER    |      |                                                                                             |
| and the No. 5 re-                                                                                                                                                                                                       |                                                        | 1.                                                                                           |                                                                                                                                      |                            |                    | AN       |      | <b>n</b> e                                                                                  |
| f Vista Del Rio Su                                                                                                                                                                                                      | ubdivision filing No.                                  | 1.                                                                                           |                                                                                                                                      |                            | S.                 |          |      |                                                                                             |
| JCTION NOTE                                                                                                                                                                                                             | ES:                                                    |                                                                                              | ······                                                                                                                               |                            | ≥                  |          |      |                                                                                             |
|                                                                                                                                                                                                                         | y with the City of<br>s and specificatior              | 15.                                                                                          |                                                                                                                                      |                            |                    |          |      |                                                                                             |
| ition pipe is to be                                                                                                                                                                                                     | e 100 psi pipe.                                        |                                                                                              |                                                                                                                                      |                            |                    |          |      |                                                                                             |
| rials and workman                                                                                                                                                                                                       | nship shall be sub                                     | ject to inspection                                                                           |                                                                                                                                      | \$                         |                    |          |      |                                                                                             |
| City of Grand June                                                                                                                                                                                                      | ction.                                                 |                                                                                              | eiect                                                                                                                                |                            |                    |          |      | $\leftarrow$                                                                                |
|                                                                                                                                                                                                                         | n reserves the rig<br>anship that does r<br>fications. |                                                                                              | eject                                                                                                                                |                            |                    |          |      | Z                                                                                           |
| tractor shall have                                                                                                                                                                                                      | a signed copy of                                       |                                                                                              |                                                                                                                                      |                            |                    |          |      |                                                                                             |
| the City's "Stand<br>ob site at all time                                                                                                                                                                                | ards Špecifications<br>es.                             | for Construction"                                                                            |                                                                                                                                      |                            |                    |          |      |                                                                                             |
|                                                                                                                                                                                                                         |                                                        |                                                                                              |                                                                                                                                      |                            |                    |          |      |                                                                                             |
|                                                                                                                                                                                                                         |                                                        |                                                                                              |                                                                                                                                      |                            |                    |          |      |                                                                                             |
|                                                                                                                                                                                                                         |                                                        |                                                                                              |                                                                                                                                      |                            |                    |          |      |                                                                                             |
|                                                                                                                                                                                                                         |                                                        |                                                                                              |                                                                                                                                      |                            |                    |          |      |                                                                                             |
|                                                                                                                                                                                                                         |                                                        |                                                                                              |                                                                                                                                      |                            | DATE DRAWN         |          |      |                                                                                             |
|                                                                                                                                                                                                                         |                                                        |                                                                                              |                                                                                                                                      |                            | Jun_5, 1995        |          |      |                                                                                             |
|                                                                                                                                                                                                                         |                                                        |                                                                                              |                                                                                                                                      |                            |                    |          |      |                                                                                             |
|                                                                                                                                                                                                                         |                                                        |                                                                                              |                                                                                                                                      |                            | SCALE              |          |      |                                                                                             |
|                                                                                                                                                                                                                         | [                                                      |                                                                                              |                                                                                                                                      | രി                         |                    | in =     | э0 f | ۲ <u>ــــــــــــــــــــــــــــــــــــ</u>                                               |
|                                                                                                                                                                                                                         |                                                        |                                                                                              | ED UNDER THE                                                                                                                         | 19<br>                     | PROJE              | CT NI    | JMBE | R                                                                                           |
|                                                                                                                                                                                                                         |                                                        | SUP                                                                                          | ERVISION OF<br>numann PE No 150                                                                                                      | <b>598</b>                 |                    | 318      | 34   |                                                                                             |
|                                                                                                                                                                                                                         | NOTICE                                                 |                                                                                              |                                                                                                                                      |                            | SHEET              | NUM      | BER  |                                                                                             |
|                                                                                                                                                                                                                         | Accord<br>defect<br>In no                              | ing to Colorado law, you mus<br>in this survey within three ye<br>event may any action based | et commence any legal action<br>ears after you first discover su<br>upon any defect in this survey<br>of the certification shown her | ch defect.<br>be commenced |                    |          | F    | 1                                                                                           |