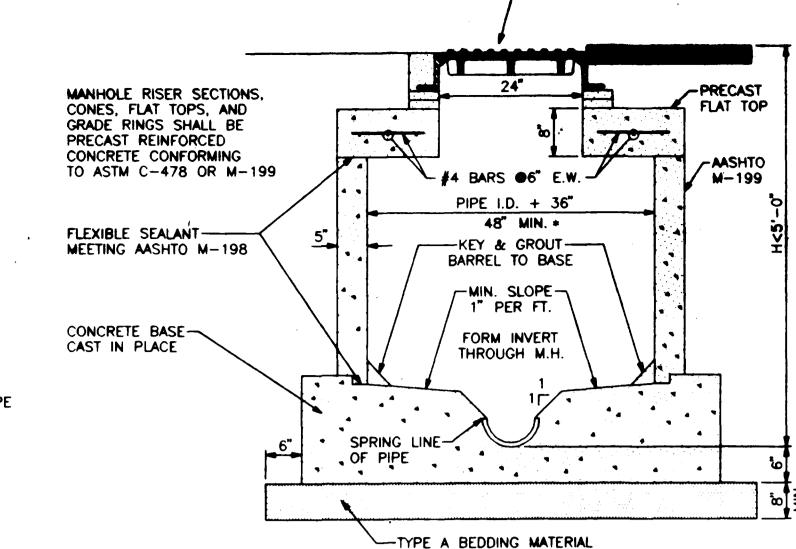

02087601.tif

MANHOLES MAY HAVE

CAST-IN-PLACE OR PRECAST BASES

| DESCRIPTION                        | DATE                            | DRAWN BY N.O.P. DATE _6/27/92 |                                            | SCALE              |                         |  |
|------------------------------------|---------------------------------|-------------------------------|--------------------------------------------|--------------------|-------------------------|--|
| ADOPTED BY CITY COUNCIL RESOLUTION | <u>7/1/92</u><br><u>6/15/94</u> |                               | DATE <u>6/27/92</u><br>DATE <u>6/27/92</u> | PLAN<br>HORIZN.T.S | <u>PROFILE</u><br>HORIZ |  |
| REVISION                           | •                               | FILED BOOK NO                 | PAGE                                       |                    | VERT                    |  |

## STANDARD SHALLOW MANHOLE CAST-IN-PLACE BASE

\* FOR IN-LINE MANHOLES WITH A DEFLECTION ANGLE OF 30" OR LESS A 30" BARREL MAY BE USED.

IF DROP IS LESS THAN-4' ELIMINATE UPPER ELBOW AND USE A 45' ELBOW AT LOWER