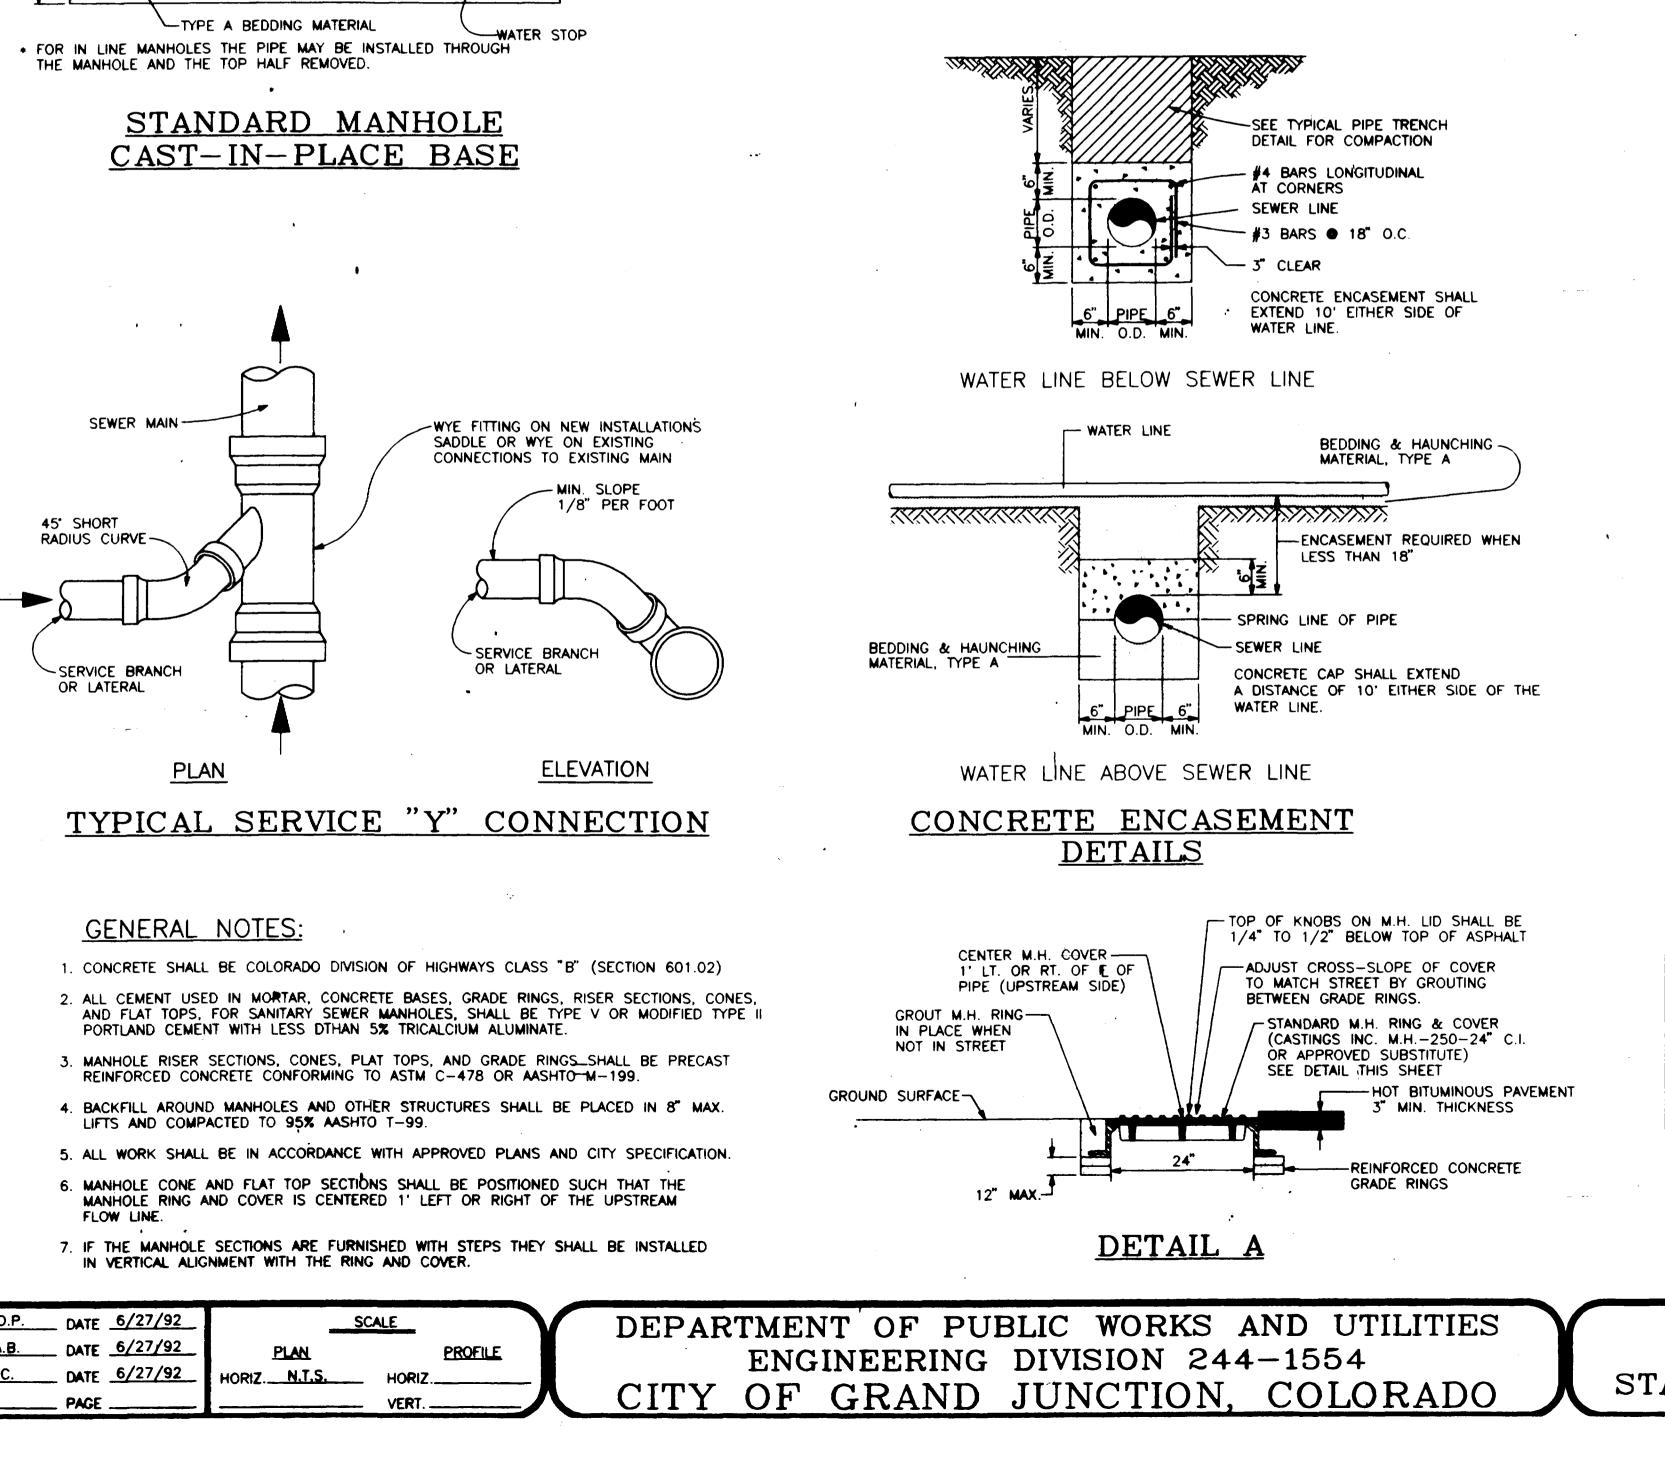

02087601.tif

MANHOLES MAY HAVE

CAST-IN-PLACE OR PRECAST BASES

| DESCRIPTION                        | DATE                            | DRAWN BY N.O.P. DATE _6/27/92 |                                            | SCALE              |                         |  |
|------------------------------------|---------------------------------|-------------------------------|--------------------------------------------|--------------------|-------------------------|--|
| ADOPTED BY CITY COUNCIL RESOLUTION | <u>7/1/92</u><br><u>6/15/94</u> |                               | DATE <u>6/27/92</u><br>DATE <u>6/27/92</u> | PLAN<br>HORIZN.T.S | <u>PROFILE</u><br>HORIZ |  |
| REVISION                           | •                               | FILED BOOK NO                 | PAGE                                       |                    | VERT                    |  |