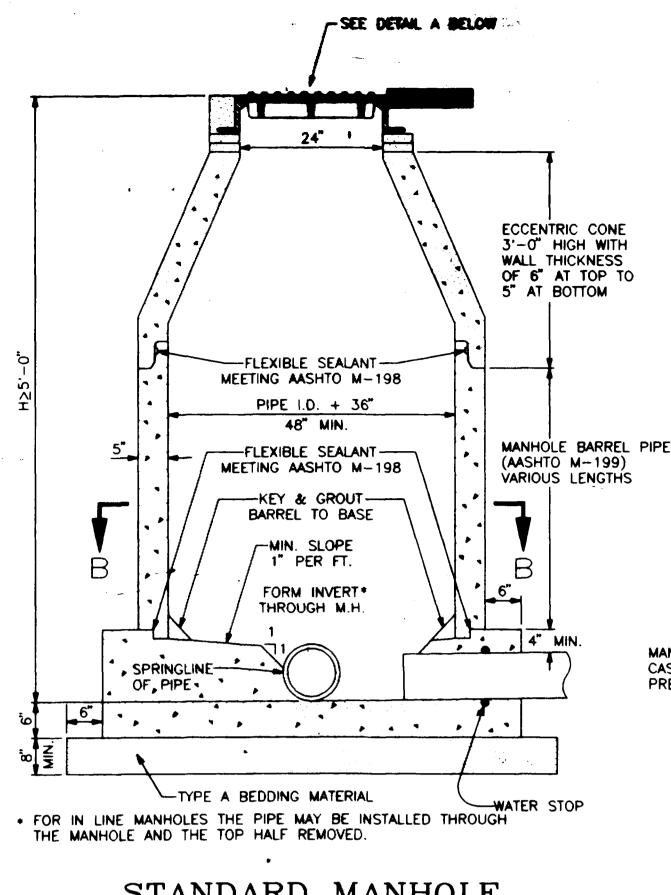

02087601.tif

MANHOLES MAY HAVE

CAST-IN-PLACE OR PRECAST BASES

| DESCRIPTION                        | DATE                            | DRAWN BY N.O.P. DATE _6/27/92 |                                            | SCALE              |                         |  |
|------------------------------------|---------------------------------|-------------------------------|--------------------------------------------|--------------------|-------------------------|--|
| ADOPTED BY CITY COUNCIL RESOLUTION | <u>7/1/92</u><br><u>6/15/94</u> |                               | DATE <u>6/27/92</u><br>DATE <u>6/27/92</u> | PLAN<br>HORIZN.T.S | <u>PROFILE</u><br>HORIZ |  |
| REVISION                           | •                               | FILED BOOK NO                 | PAGE                                       |                    | VERT                    |  |

-SEE DETAIL A BELOW