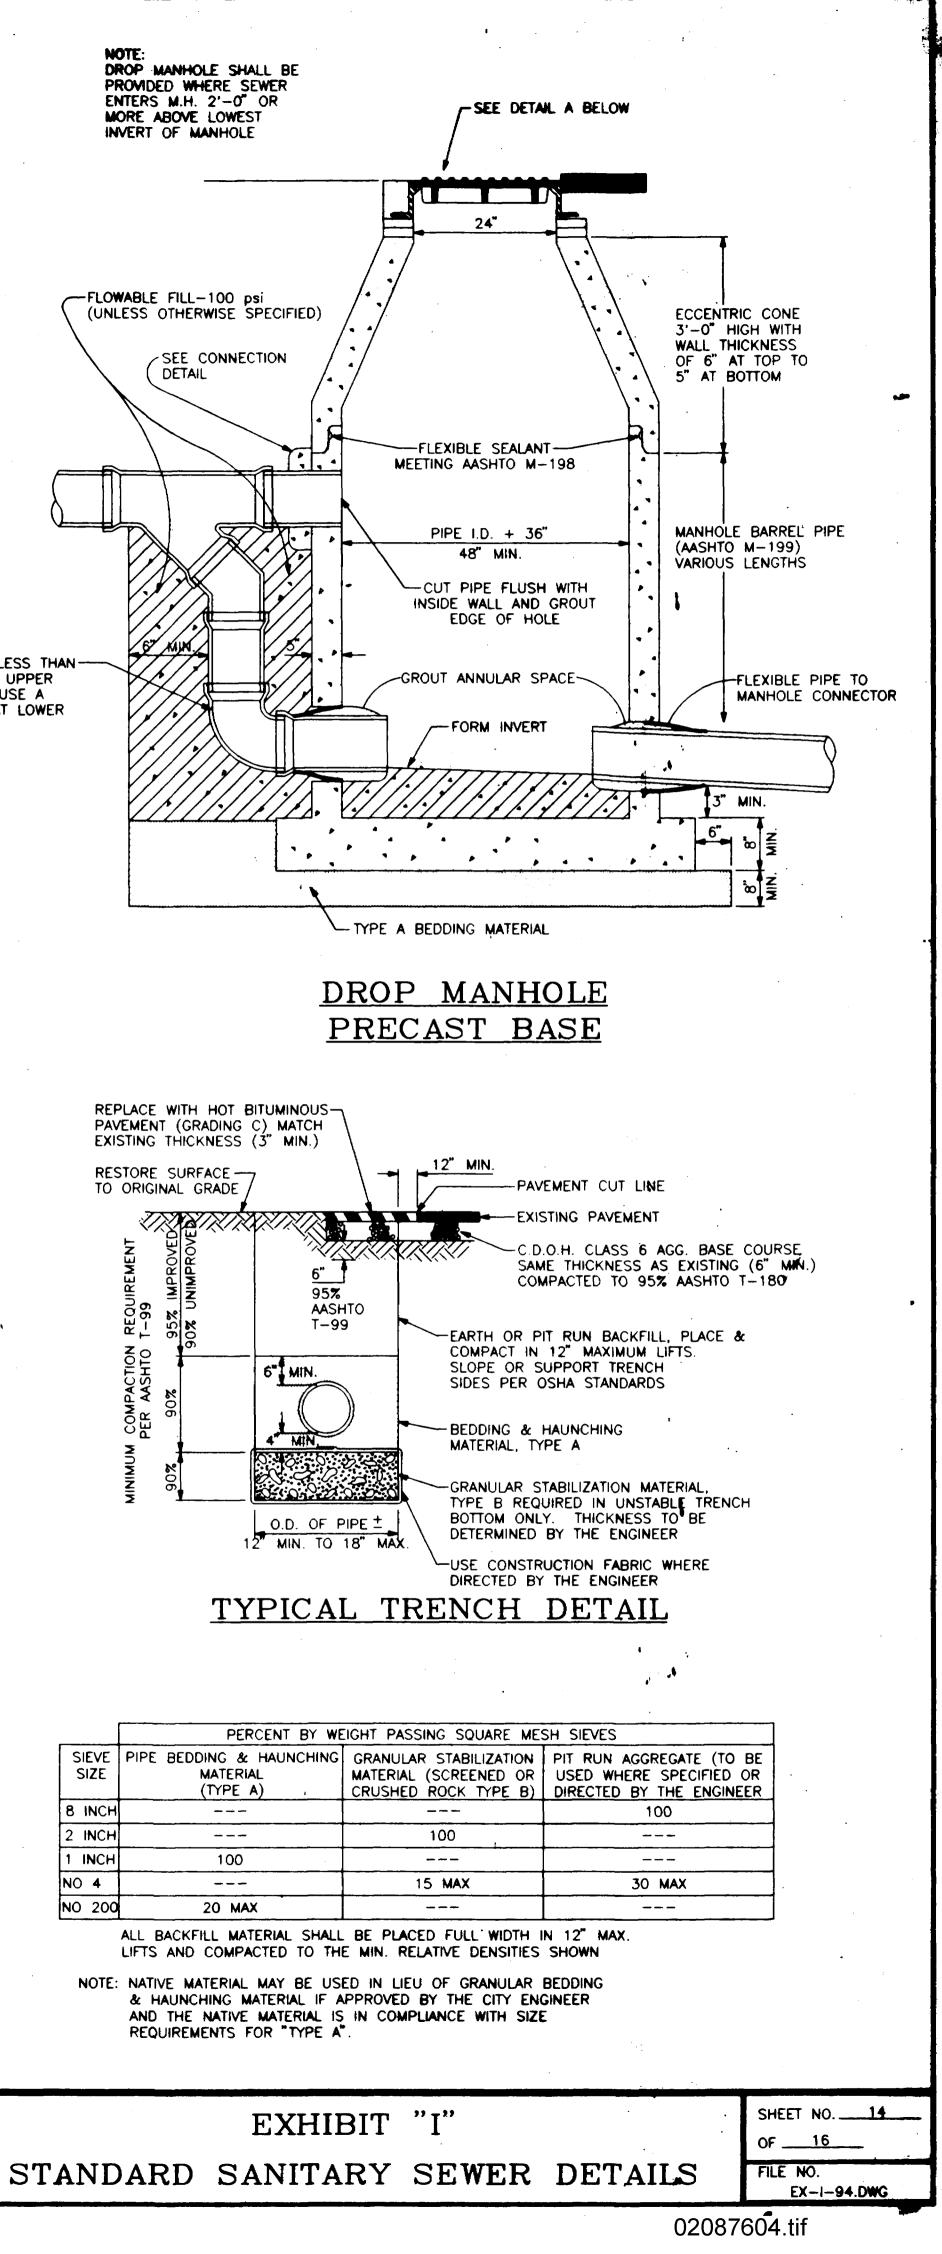

## STANDARD SHALLOW MANHOLE CAST-IN-PLACE BASE

\* FOR IN-LINE MANHOLES WITH A DEFLECTION ANGLE OF 30" OR LESS A 30" BARREL MAY BE USED.

IF DROP IS LESS THAN-4' ELIMINATE UPPER ELBOW AND USE A 45' ELBOW AT LOWER

-SEE DETAIL A BELOW