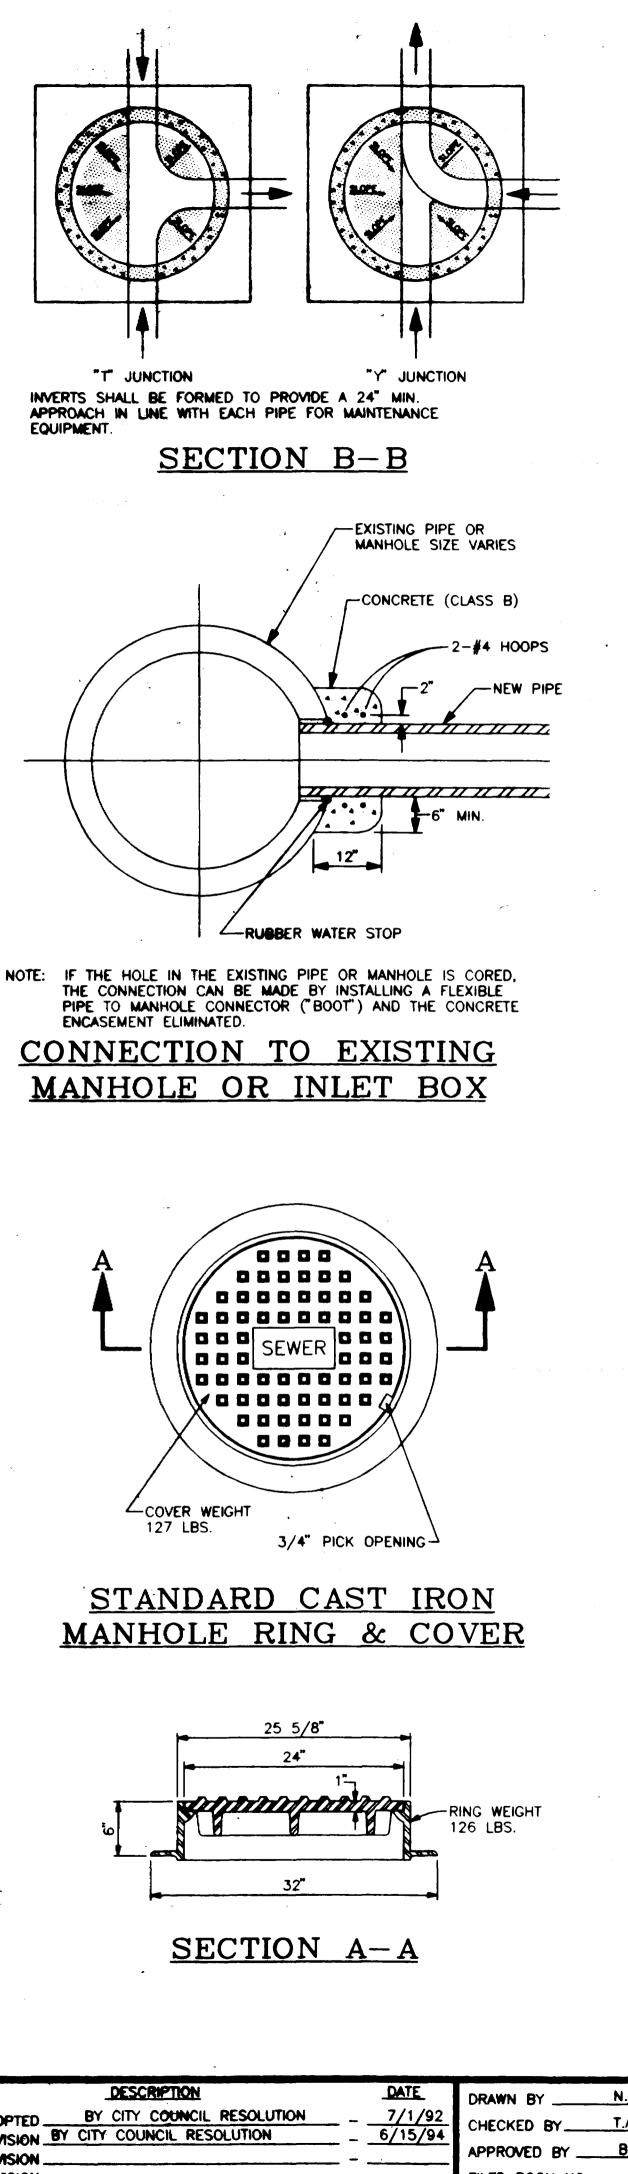

02087601.tif

MANHOLES MAY HAVE

CAST-IN-PLACE OR PRECAST BASES

| DESCRIPTION                        | DATE                            | DRAWN BY N.O.P. DATE _6/27/92 |                                            | SCALE              |                         |  |
|------------------------------------|---------------------------------|-------------------------------|--------------------------------------------|--------------------|-------------------------|--|
| ADOPTED BY CITY COUNCIL RESOLUTION | <u>7/1/92</u><br><u>6/15/94</u> |                               | DATE <u>6/27/92</u><br>DATE <u>6/27/92</u> | PLAN<br>HORIZN.T.S | <u>PROFILE</u><br>HORIZ |  |
| REVISION                           | •                               | FILED BOOK NO                 | PAGE                                       |                    | VERT                    |  |

## STANDARD SHALLOW MANHOLE CAST-IN-PLACE BASE

\* FOR IN-LINE MANHOLES WITH A DEFLECTION ANGLE OF 30" OR LESS A 30" BARREL MAY BE USED.

IF DROP IS LESS THAN-4' ELIMINATE UPPER ELBOW AND USE A 45' ELBOW AT LOWER

-SEE DETAIL A BELOW