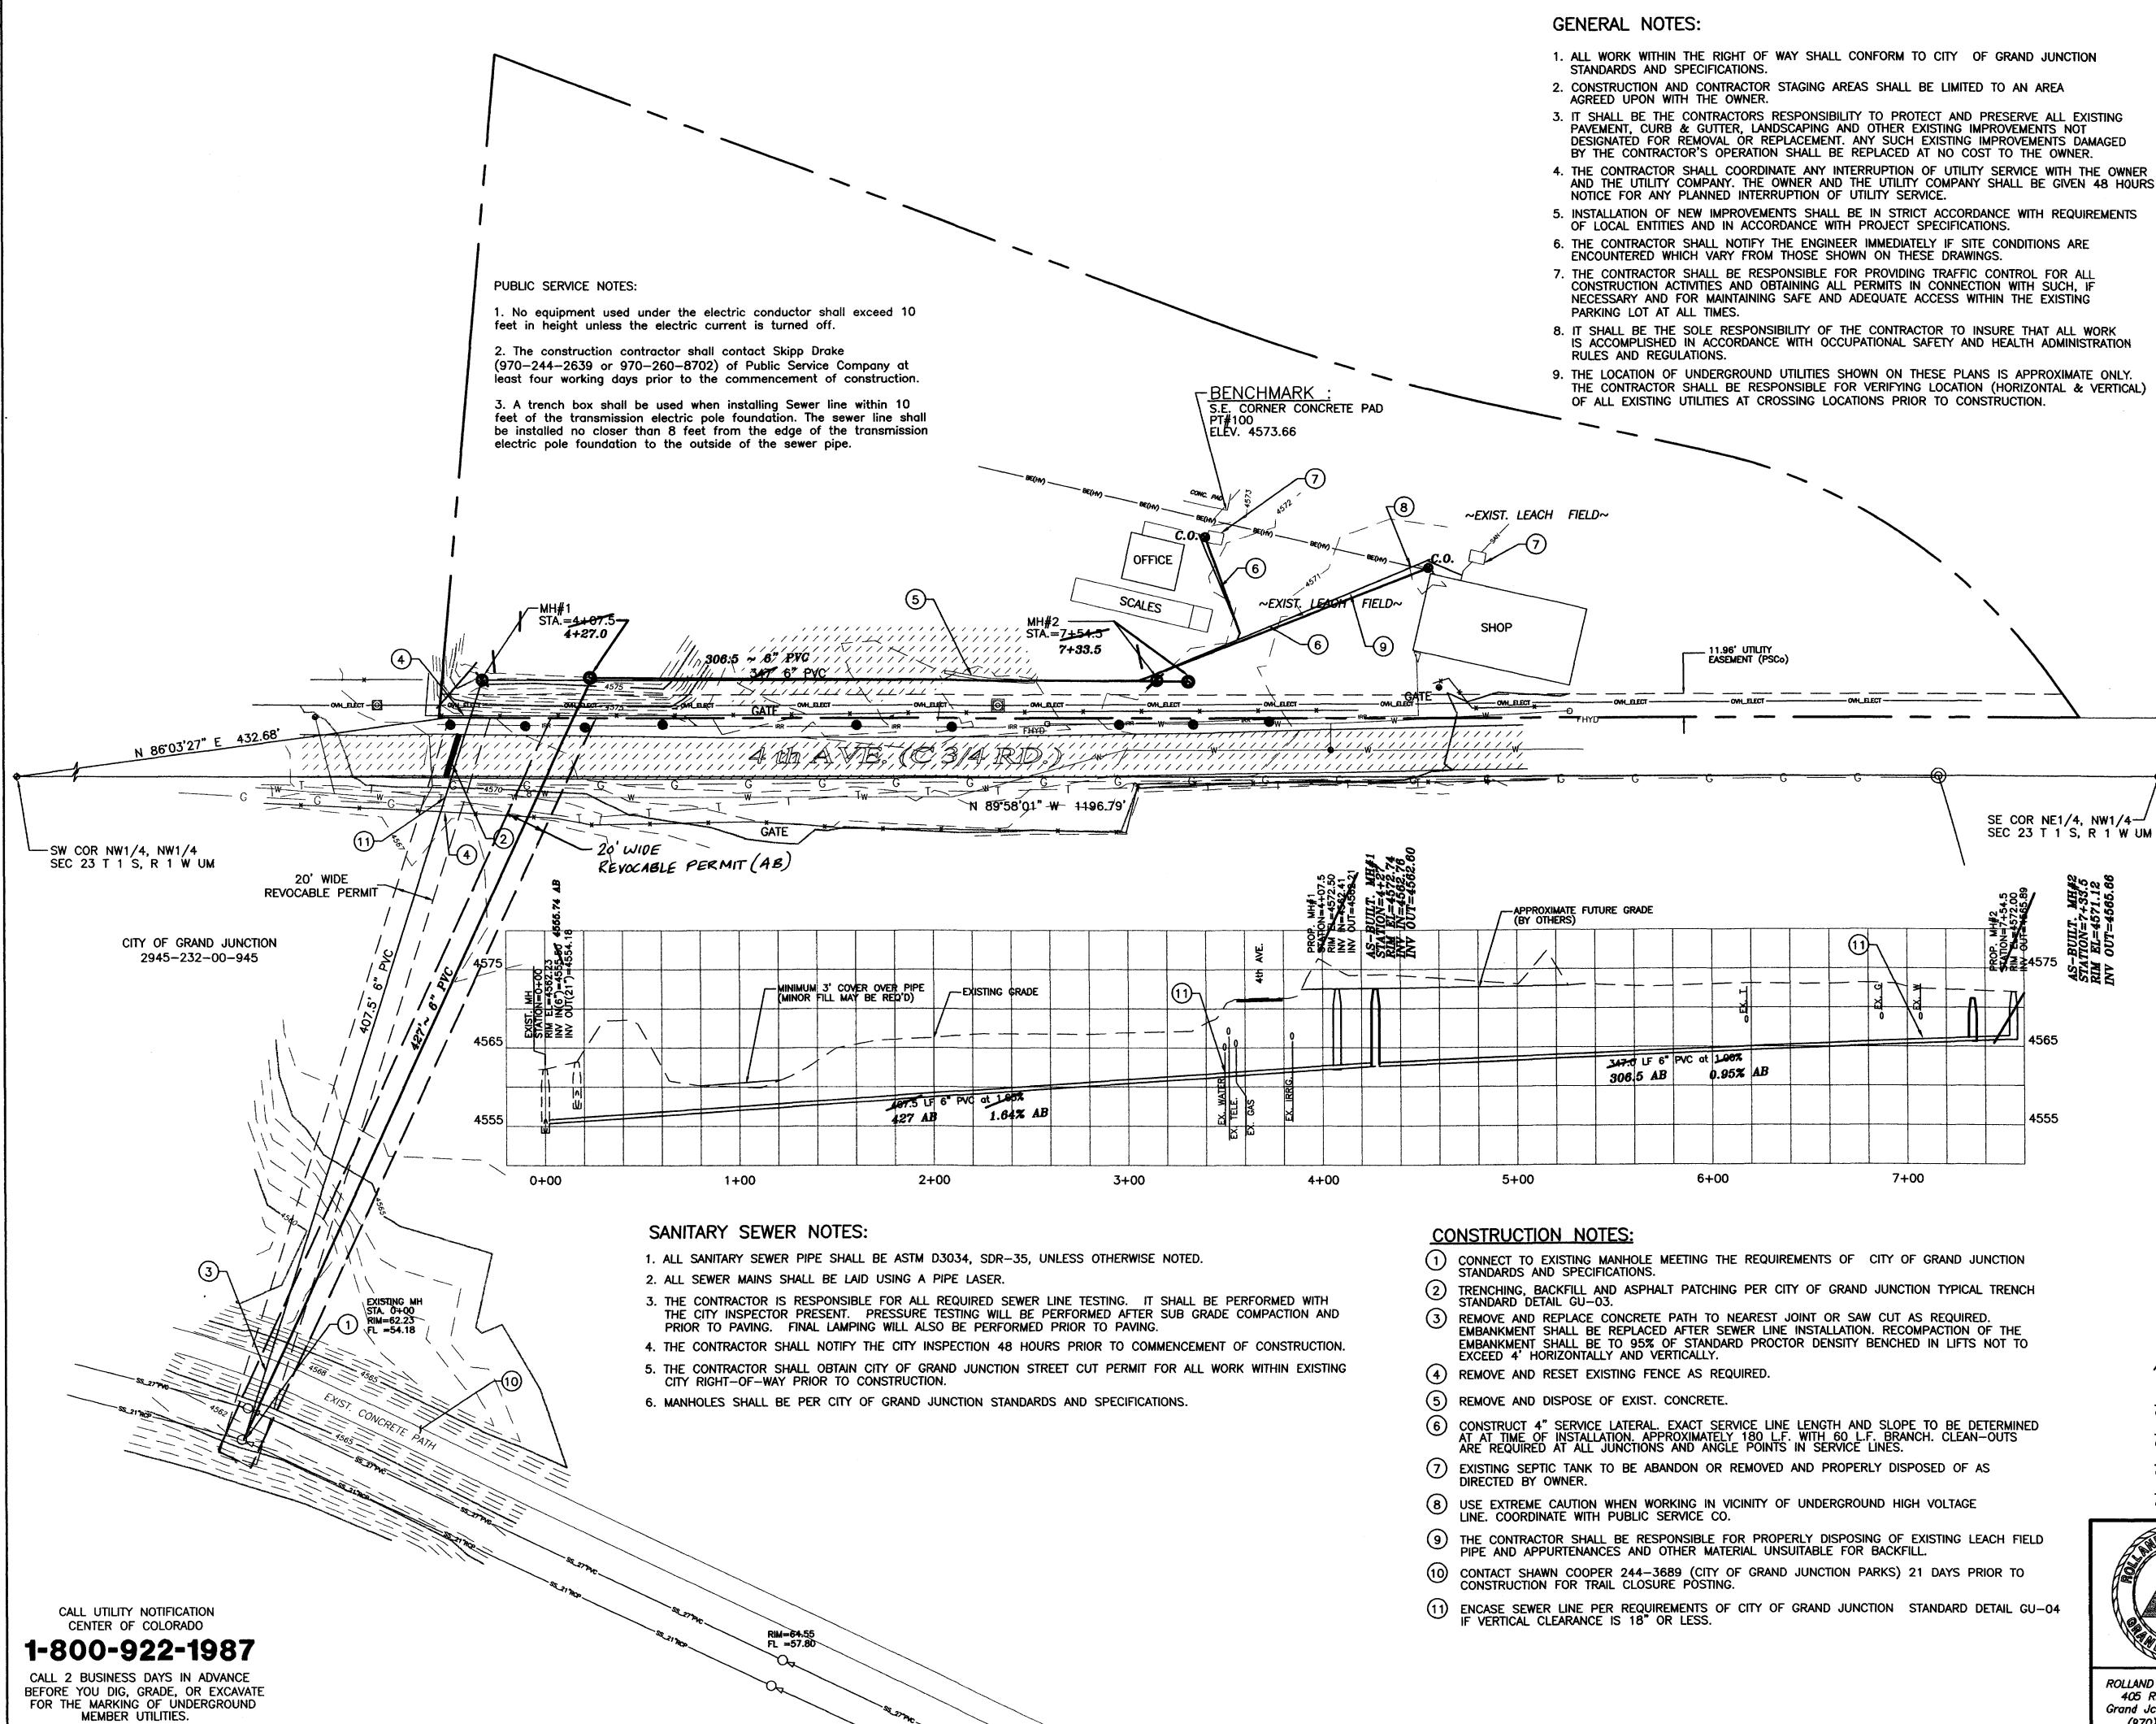

# AS-BUILT 8-15-01

ACCEPTED FOR CONSTRUCTION

CITY DEVELOPMENT ENGINEER

CITY UTILITY ENGINEER

DATE

File Name: D:\0104\0104.DWG KOCH PERFORMANCE ASPHALT CO. SEWER PLAN LOT 1 D&RGW RAILROAD SUB. FIL. 1 IN NW1/4 NW1/4 OF SECTION 23 IN T 1 S R 1 W, OF THE UTE MERIDIAN ROLLAND ENGINEERING GRAND JUNCTION, MESA COUNTY, COLORADO 405 Ridges Blvd Proj# 0104 Grand Jct. CO 81503