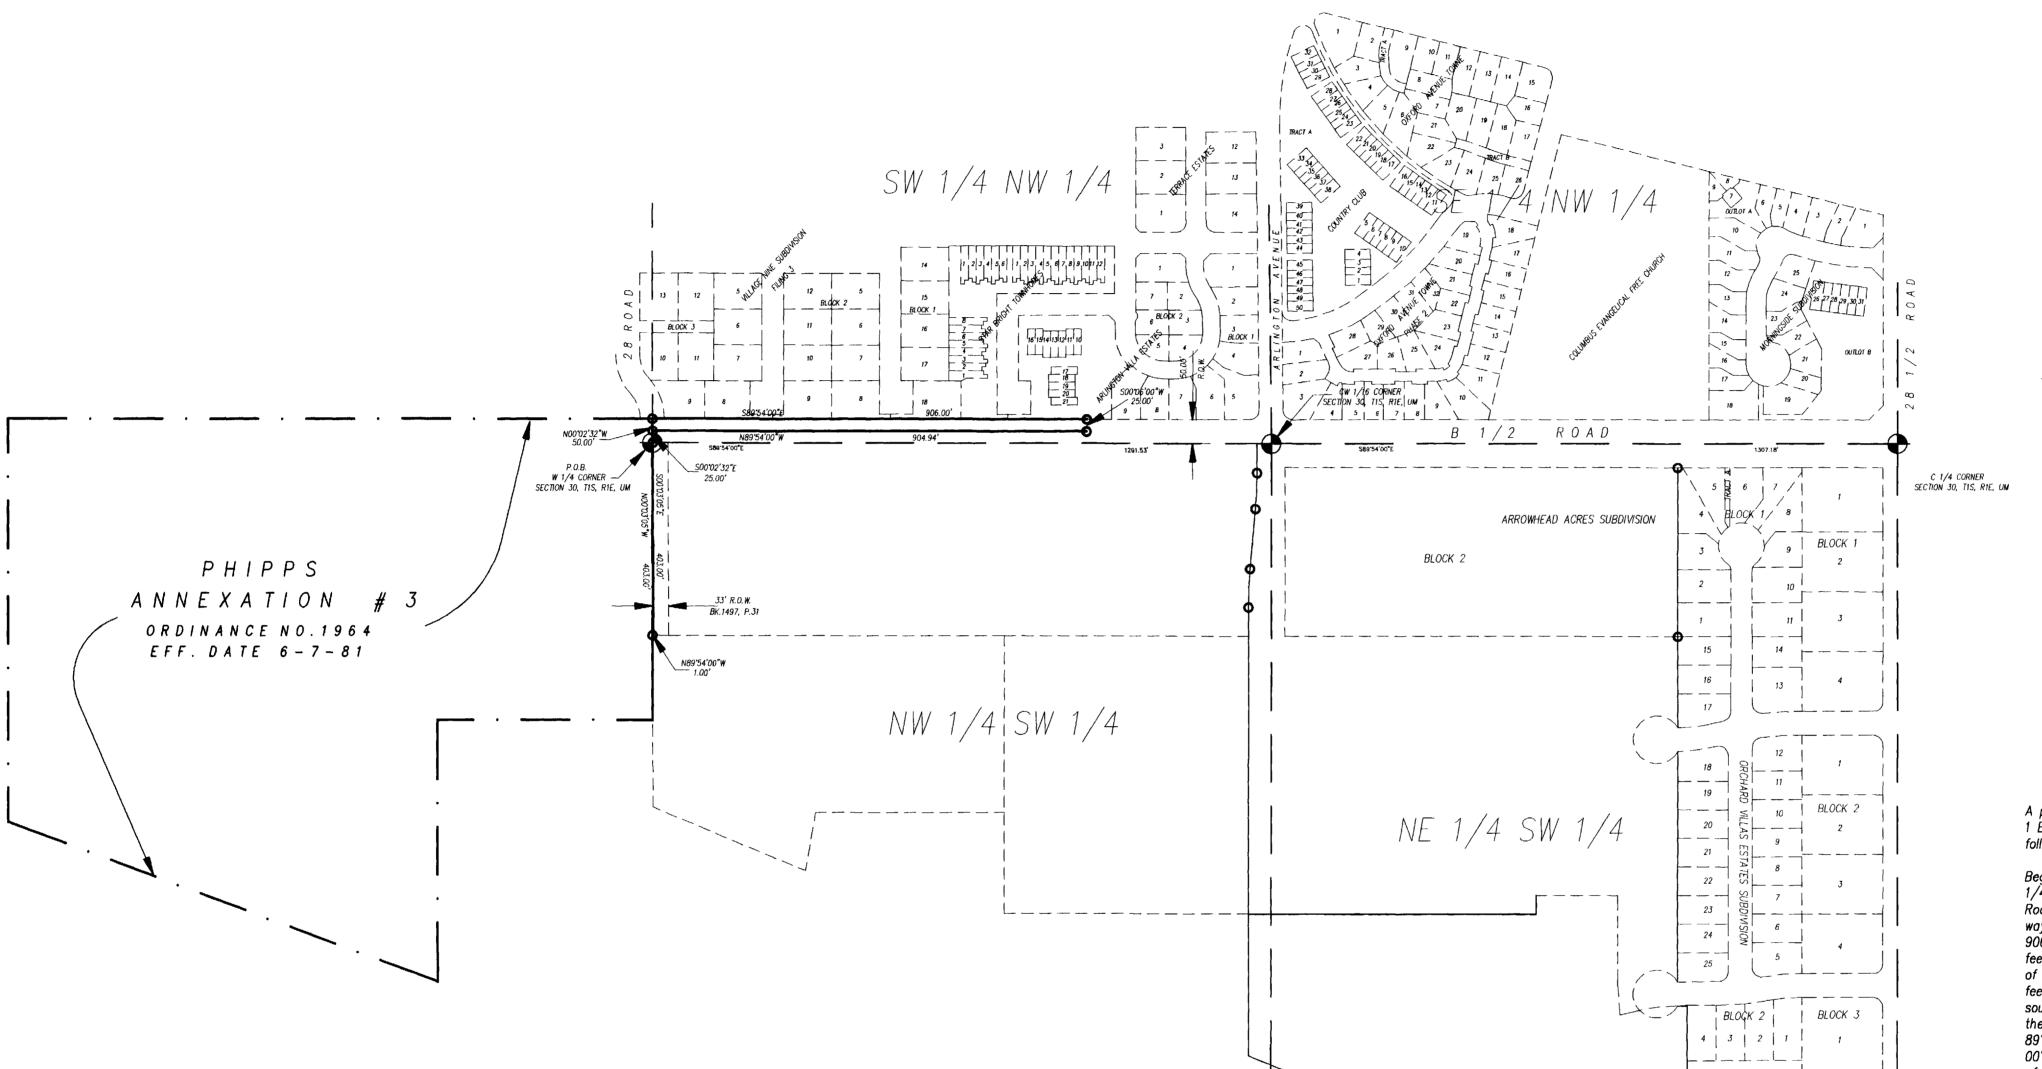

#### ARROWHEAD ACRES ANNEXATION NO. 1

A parcel of land situate in the SW 1/4 NW 1/4 & NW 1/4 SW 1/4 of Section 30, Township 1 South, Range 1 East of the Ute Meridian, County of Mesa, State of Colorado, being more particularly described as follows:

Beginning at the W 1/4 corner of said Section 30; thence N 00°02'32" W along the west line of the SW 1/4 NW 1/4 of said Section 30 a distance of 50.00 feet to a point on the north right of way line for B 1/2 Road; thence S 89°54'00" E along the north right of way line for said B 1/2 Road (said north right of way line being 50.00 feet north of and parallel with the south line of said SW 1/4 NW 1/4) a distance of 906.00 feet to a point; thence leaving said north right of way line S 00°06'00" W a distance of 25.00 feet to a point; thence N 89°54'00" W along a line 25.00 feet north of and parallel with the south line of said SW 1/4 NW 1/4 a distance of 904.94 feet to a point; thence S 00°02'32" E along a line 1.00 feet east of and parallel with the west line of said SW 1/4 NW 1/4 a distance of 25.00 feet to a point on the south line of said SW 1/4 NW 1/4; thence S 00°03'05" E along a line 1.00 feet east of and parallel with the west line of the NW 1/4 SW 1/4 of said Section 30 a distance of 403.00 feet to a point; thence N 89°54'00" W a distance of 1.00 feet to a point on the west line of said NW 1/4 SW 1/4; thence N 00°03'05" W along the west line of said NW 1/4 SW 1/4 a distance of 403.00 feet to the W 1/4 corner of said Section 30 and point of beginning, containing 0.53 acres more or less.

## ARROWHEAD ACRES ANNEXATION NO.1

SITUATE IN THE SW 1/4 NW 1/4 & NW 1/4 SW 1/4 OF SECTION 30, T1S, R1E, U.M. COUNTY OF MESA, STATE OF COLORADO

1 inch = 200 ft.

### AREA OF ANNEXATION

ANNEXATION PERIMETER 2717.94 FT CONTIGUOUS PERIMETER 453.00 FT. AREA IN SQUARE FEET 23077.17 AREA IN ACRES 0.53

LEGEND

EXISTING CITY LIMITS

ORDINANCE NO.

EFFECTIVE DATE 5-9-99 The Description(s) contained herein have been derived from subdivision plats and deed descriptions as they appear in the office of the Mesa County Clerk and Recorder. This property constitute a legal survey, and is not intended to be means for establishing or verifying property bounds to be seen derived from subdivisions as they appear in the office of the Mesa County Clerk and Recorder. This property constitutes a legal survey, and is not intended to be means for establishing or verifying property bounds.