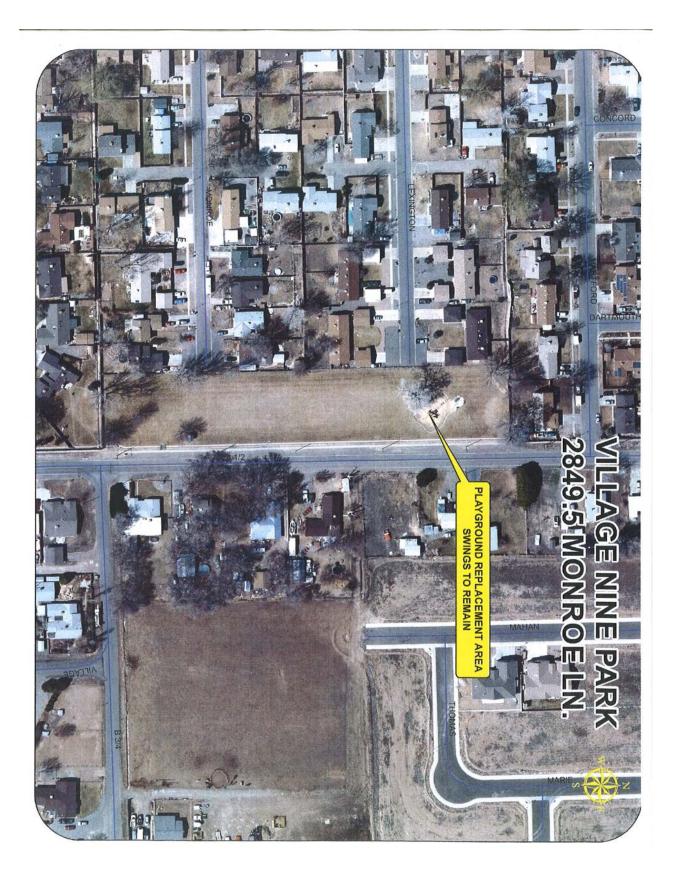

## **Item 5: Funding Request – Mesa County**

Mesa County Facilities Manager Greg Linza thanked the Board for the opportunity to present the County's funding request, stating the County continually seeks for funding opportunities, including grants. Mesa County is currently requesting a \$56,000 contribution to go towards three (3) County projects: Village Nine playground, Kimwood Park, and Rocky Mountain Park (See attached). The County is contributing \$10,000 worth of bio barrier towards the projects and all bid services will go through the City of Grand Junction. The reasons behind the improvement requests include major ADA concerns, wear and tear of equipment, age of the equipment resulting in the inability to buy replacement parts, and drainage issues. Craig Meis stated these areas are the last of the equipment upgrades at the County's pocket parks and are all high priorities with regards to public health safety issues.