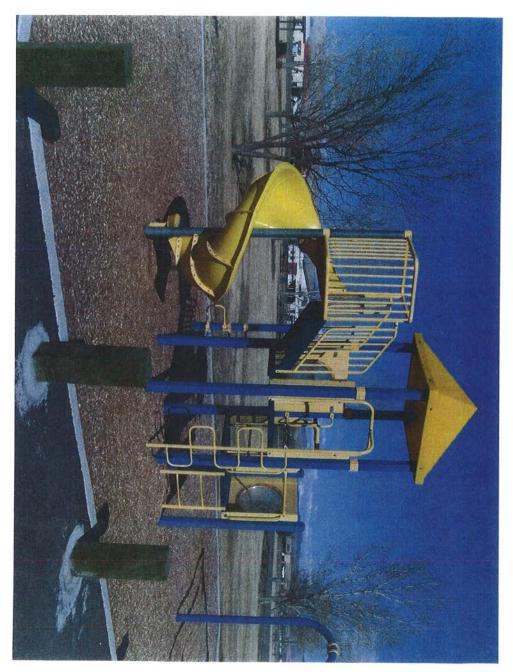

## **Item 5: Funding Request – Mesa County**

Mesa County Facilities Manager Greg Linza thanked the Board for the opportunity to present the County's funding request, stating the County continually seeks for funding opportunities, including grants. Mesa County is currently requesting a \$56,000 contribution to go towards three (3) County projects: Village Nine playground, Kimwood Park, and Rocky Mountain Park (See attached). The County is contributing \$10,000 worth of bio barrier towards the projects and all bid services will go through the City of Grand Junction. The reasons behind the improvement requests include major ADA concerns, wear and tear of equipment, age of the equipment resulting in the inability to buy replacement parts, and drainage issues. Craig Meis stated these areas are the last of the equipment upgrades at the County's pocket parks and are all high priorities with regards to public health safety issues.