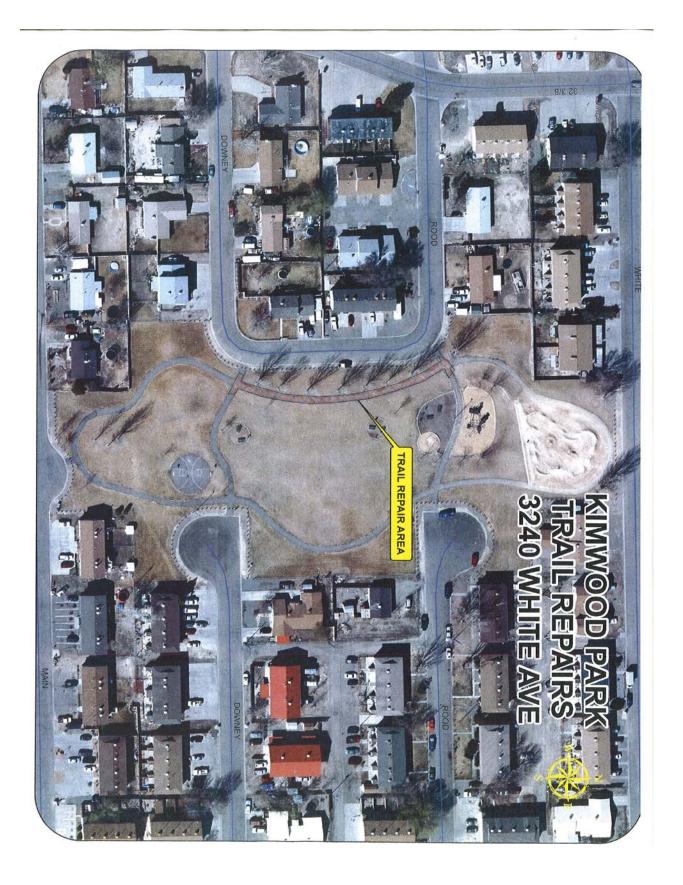

## **Item 5: Funding Request – Mesa County**

Mesa County Facilities Manager Greg Linza thanked the Board for the opportunity to present the County's funding request, stating the County continually seeks for funding opportunities, including grants. Mesa County is currently requesting a \$56,000 contribution to go towards three (3) County projects: Village Nine playground, Kimwood Park, and Rocky Mountain Park (See attached). The County is contributing \$10,000 worth of bio barrier towards the projects and all bid services will go through the City of Grand Junction. The reasons behind the improvement requests include major ADA concerns, wear and tear of equipment, age of the equipment resulting in the inability to buy replacement parts, and drainage issues. Craig Meis stated these areas are the last of the equipment upgrades at the County's pocket parks and are all high priorities with regards to public health safety issues.