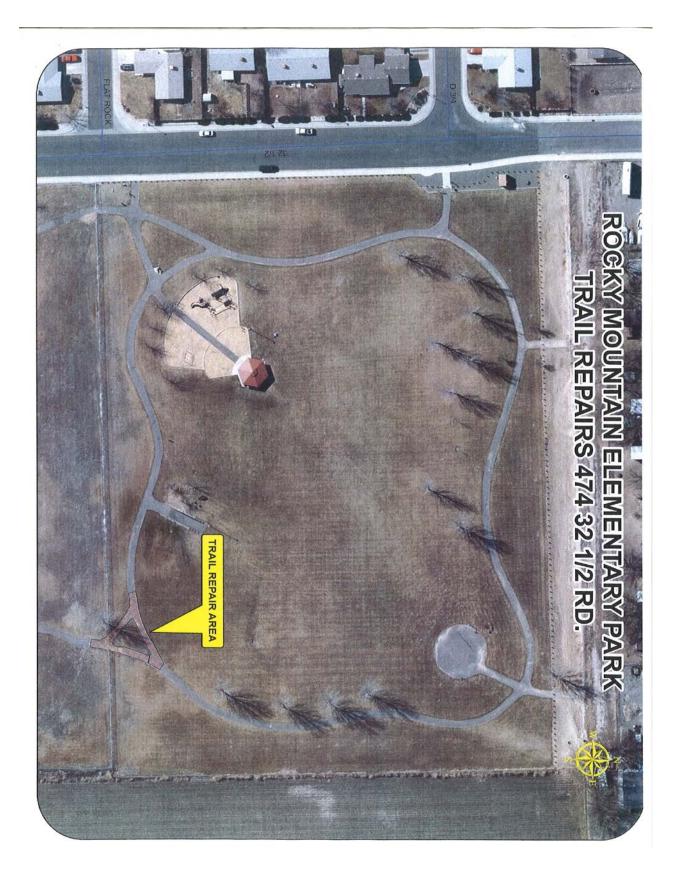

## **Item 5: Funding Request – Mesa County**

Mesa County Facilities Manager Greg Linza thanked the Board for the opportunity to present the County's funding request, stating the County continually seeks for funding opportunities, including grants. Mesa County is currently requesting a \$56,000 contribution to go towards three (3) County projects: Village Nine playground, Kimwood Park, and Rocky Mountain Park (See attached). The County is contributing \$10,000 worth of bio barrier towards the projects and all bid services will go through the City of Grand Junction. The reasons behind the improvement requests include major ADA concerns, wear and tear of equipment, age of the equipment resulting in the inability to buy replacement parts, and drainage issues. Craig Meis stated these areas are the last of the equipment upgrades at the County's pocket parks and are all high priorities with regards to public health safety issues.