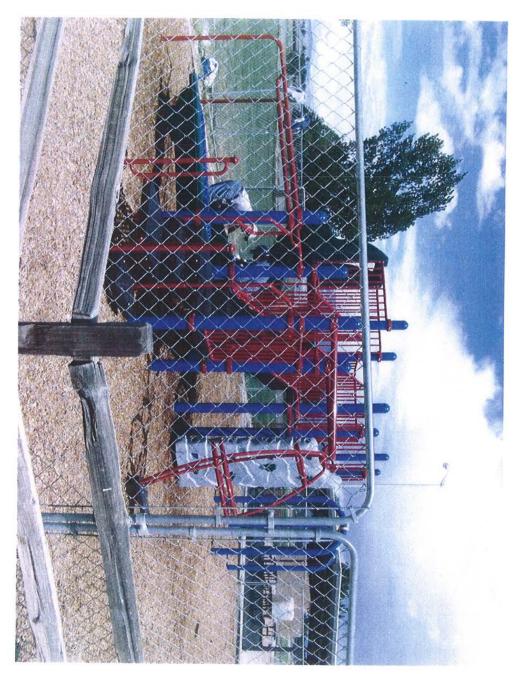

## **Item 5: Funding Request – Mesa County**

Mesa County Facilities Manager Greg Linza thanked the Board for the opportunity to present the County's funding request, stating the County continually seeks for funding opportunities, including grants. Mesa County is currently requesting a \$56,000 contribution to go towards three (3) County projects: Village Nine playground, Kimwood Park, and Rocky Mountain Park (See attached). The County is contributing \$10,000 worth of bio barrier towards the projects and all bid services will go through the City of Grand Junction. The reasons behind the improvement requests include major ADA concerns, wear and tear of equipment, age of the equipment resulting in the inability to buy replacement parts, and drainage issues. Craig Meis stated these areas are the last of the equipment upgrades at the County's pocket parks and are all high priorities with regards to public health safety issues.