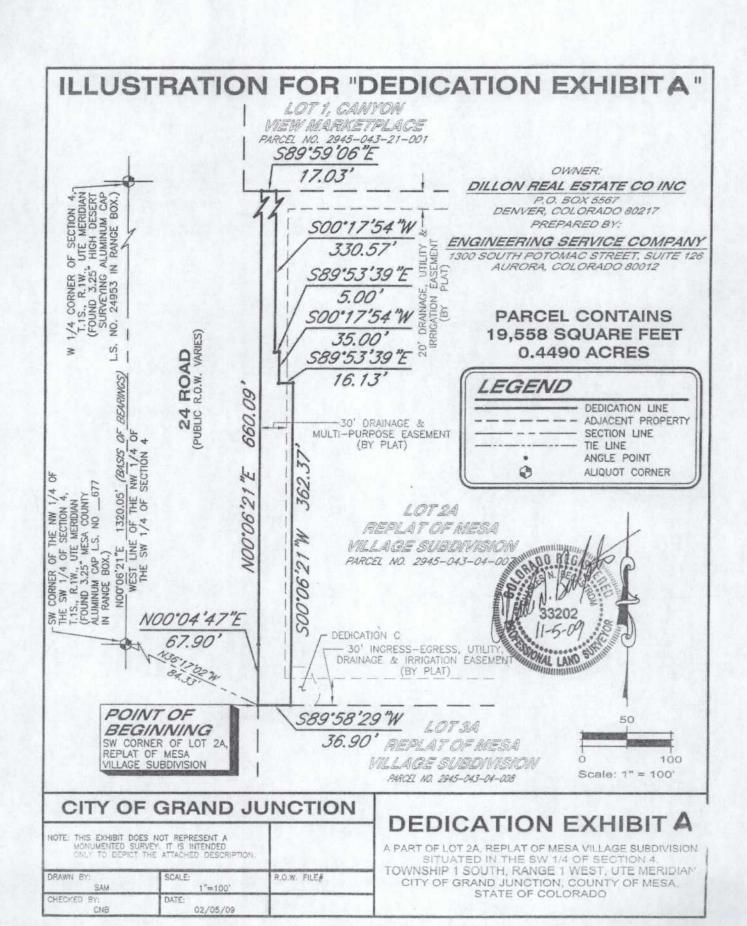

## Parcel A:

A PARCEL LAND SITUATED IN THE SW ¼ OF SECTION 4, TOWNSHIP 1 SOUTH, RANGE 1 WEST, UTE MERIDIAN, BEING A PART OF LOT 2A, REPLAT OF MESA VILLAGE SUBDIVISION AS RECORDED FEBRUARY 16, 1996 AT RECEPTION NO. 1746811, CITY OF GRAND JUNCTION, COUNTY OF MESA, STATE OF COLORADO, BEING MORE PARTICULARLY DESCRIBED AS FOLLOWS:

BEGINNING AT THE SOUTHWEST CORNER OF SAID LOT 2A, SAID POINT LYING ON THE EASTERLY R.O.W. LINE OF 24 ROAD; THENCE N00°04′47″E ALONG SAID EASTERLY R.O.W. LINE AND THE WESTERLY LINE OF SAID LOT 2A A DISTANCE OF 67.90 FEET; THENCE N00°06′21″E CONTINUING ALONG SAID WESTERLY LINE AND SAID EASTERLY R.O.W. LINE A DISTANCE OF 660.09 FEET TO THE NORTHWEST CORNER OF SAID LOT 2A; THENCE S89°59′06″E ALONG THE NORTHERLY LINE OF SAID LOT 2A A DISTANCE OF 17.03 FEET; THENCE S00°17′54″W A DISTANCE OF 330.57 FEET; THENCE S89°53′39″E A DISTANCE OF 5.00 FEET; THENCE S00°17′54″W A DISTANCE OF 55.00 FEET; THENCE S00°17′54″W A DISTANCE OF 36.00 FEET; THENCE S89°53′39″E A DISTANCE OF 16.13 FEET; THENCE S00°06′21″W A DISTANCE OF 362.37 FEET TO A POINT LYING ON THE SOUTHERLY LINE OF SAID LOT 2A; THENCE S89°58′29″W ALONG SAID SOUTHERLY LINE A DISTANCE OF 36.90 FEET TO THE POINT OF BEGINNING.

PARCEL CONTAINS (19,558 SQUARE FEET) 0.4490 ACRES.

BEARINGS ARE BASED ON THE WEST LINE OF THE NW 1/4 OF THE SW 1/4 OF SECTION 4, TOWNSHIP 1 SOUTH, RANGE 1 WEST, OF THE UTE MERIDIAN BEARING N00°06'21"E AS REFERENCED AND BOUNDED BY A 3.25" MESA COUNTY ALUMINUM CAP L.S. NO. \_\_677 IN A RANGE BOX AT THE SW CORNER OF THE NW 1/4 OF THE SW 1/4 OF SAID SECTION 4 AND A 3.25" HIGH DESERT SURVEYING ALUMINUM CAP L.S. NO. 24953 IN A RANGE BOX AT THE NW CORNER OF THE NW 1/4 OF THE SW 1/4 OF SECTION 4.