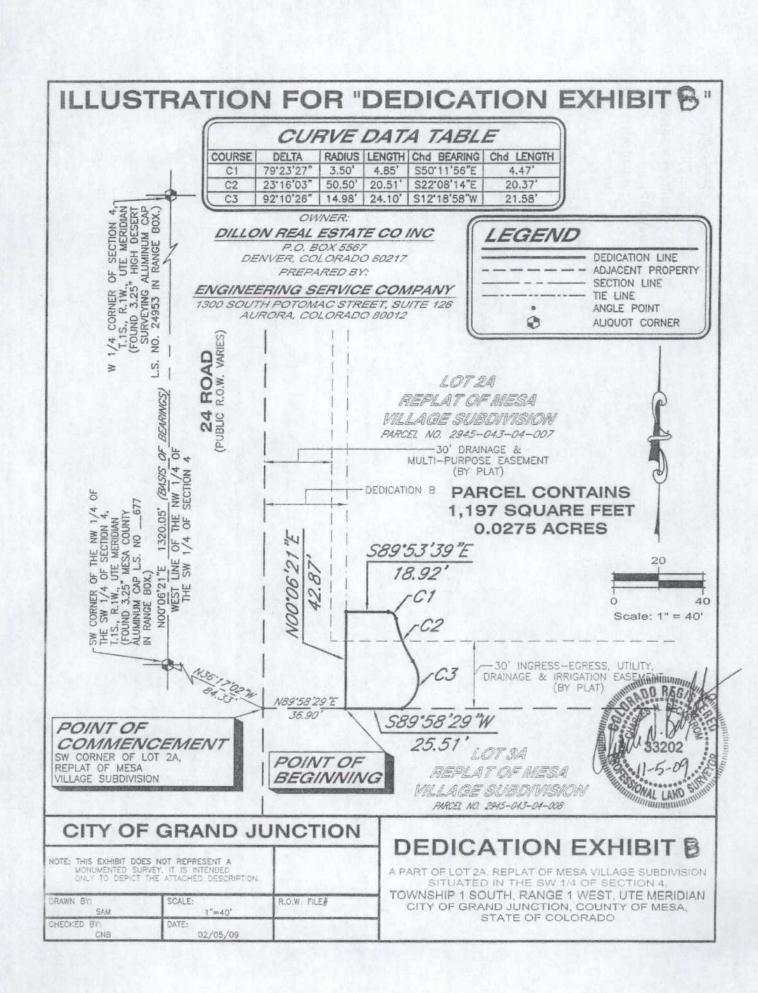

## Parcel B:

A PARCEL LAND SITUATED IN THE SW ¼ OF SECTION 4, TOWNSHIP 1 SOUTH, RANGE 1 WEST, UTE MERIDIAN, BEING A PART OF LOT 2A, REPLAT OF MESA VILLAGE SUBDIVISION AS RECORDED FEBRUARY 16, 1996 AT RECEPTION NO. 1746811, CITY OF GRAND JUNCTION, COUNTY OF MESA, STATE OF COLORADO, BEING MORE PARTICULARLY DESCRIBED AS FOLLOWS:

COMMENCING AT THE SOUTHWEST CORNER OF SAID LOT 2A, SAID POINT LYING ON THE EASTERLY R.O.W. LINE OF 24 ROAD; THENCE N89°58'29"E ALONG THE SOUTHERLY LINE OF SAID LOT 2A A DISTANCE OF 36.90 FEET TO THE POINT OF BEGINNING. THENCE N00°06'21"E A DISTANCE OF 42.87 FEET; THENCE S89°53'39"E A DISTANCE OF 18.92 FEET TO A POINT OF CURVE; THENCE ALONG A CURVE TO THE RIGHT WHOSE CHORD BEARS S50°11'56"E A DISTANCE OF 4.47 FEET, SAID CURVE HAVING A CENTRAL ANGLE OF 79°23'27", RADIUS OF 3.50 FEET, AN ARC LENGTH OF 4.85 FEET TO A POINT OF REVERSE CURVE; THENCE ALONG A CURVE TO THE LEFT WHOSE CHORD BEARS \$22°08'14"E A DISTANCE OF 20.37 FEET, SAID CURVE HAVING A CENTRAL ANGLE OF 23°16'03", A RADIUS OF 50.50 FEET, AN ARC LENGTH OF 20.51 FEET TO A POINT OF REVERSE CURVE; THENCE ALONG A CURVE TO THE RIGHT WHOSE CHORD BEARS 512°18'58"W A DISTANCE OF 21.58 FEET, SAID CURVE HAVING A CENTRAL ANGLE OF 92°10'26", A RADIUS OF 14.98 FEET, AND ARC LENGTH OF 24.10 FEET TO A POINT LYING ON SAID SOUTHERLY LINE OF LOT 2A: THENCE S89°58'29"W NON-TANGENT TO THE LAST DESCRIBED CURVE AND ALONG SAID SOUTHERLY LINE A DISTANCE OF 25.51 FEET TO THE POINT OF BEGINNING.

PARCEL CONTAINS (1,197 SQUARE FEET) 0.0275 ACRES.

BEARINGS ARE BASED ON THE WEST LINE OF THE NW 1/4 OF THE SW 1/4 OF SECTION 4, TOWNSHIP 1 SOUTH, RANGE 1 WEST, OF THE UTE MERIDIAN BEARING N00°06'21"E AS REFERENCED AND BOUNDED BY A 3.25" MESA COUNTY ALUMINUM CAP L.S. NO. \_\_677 IN A RANGE BOX AT THE SW CORNER OF THE NW 1/4 OF THE SW 1/4 OF SAID SECTION 4 AND A 3.25" HIGH DESERT SURVEYING ALUMINUM CAP L.S. NO. 24953 IN A