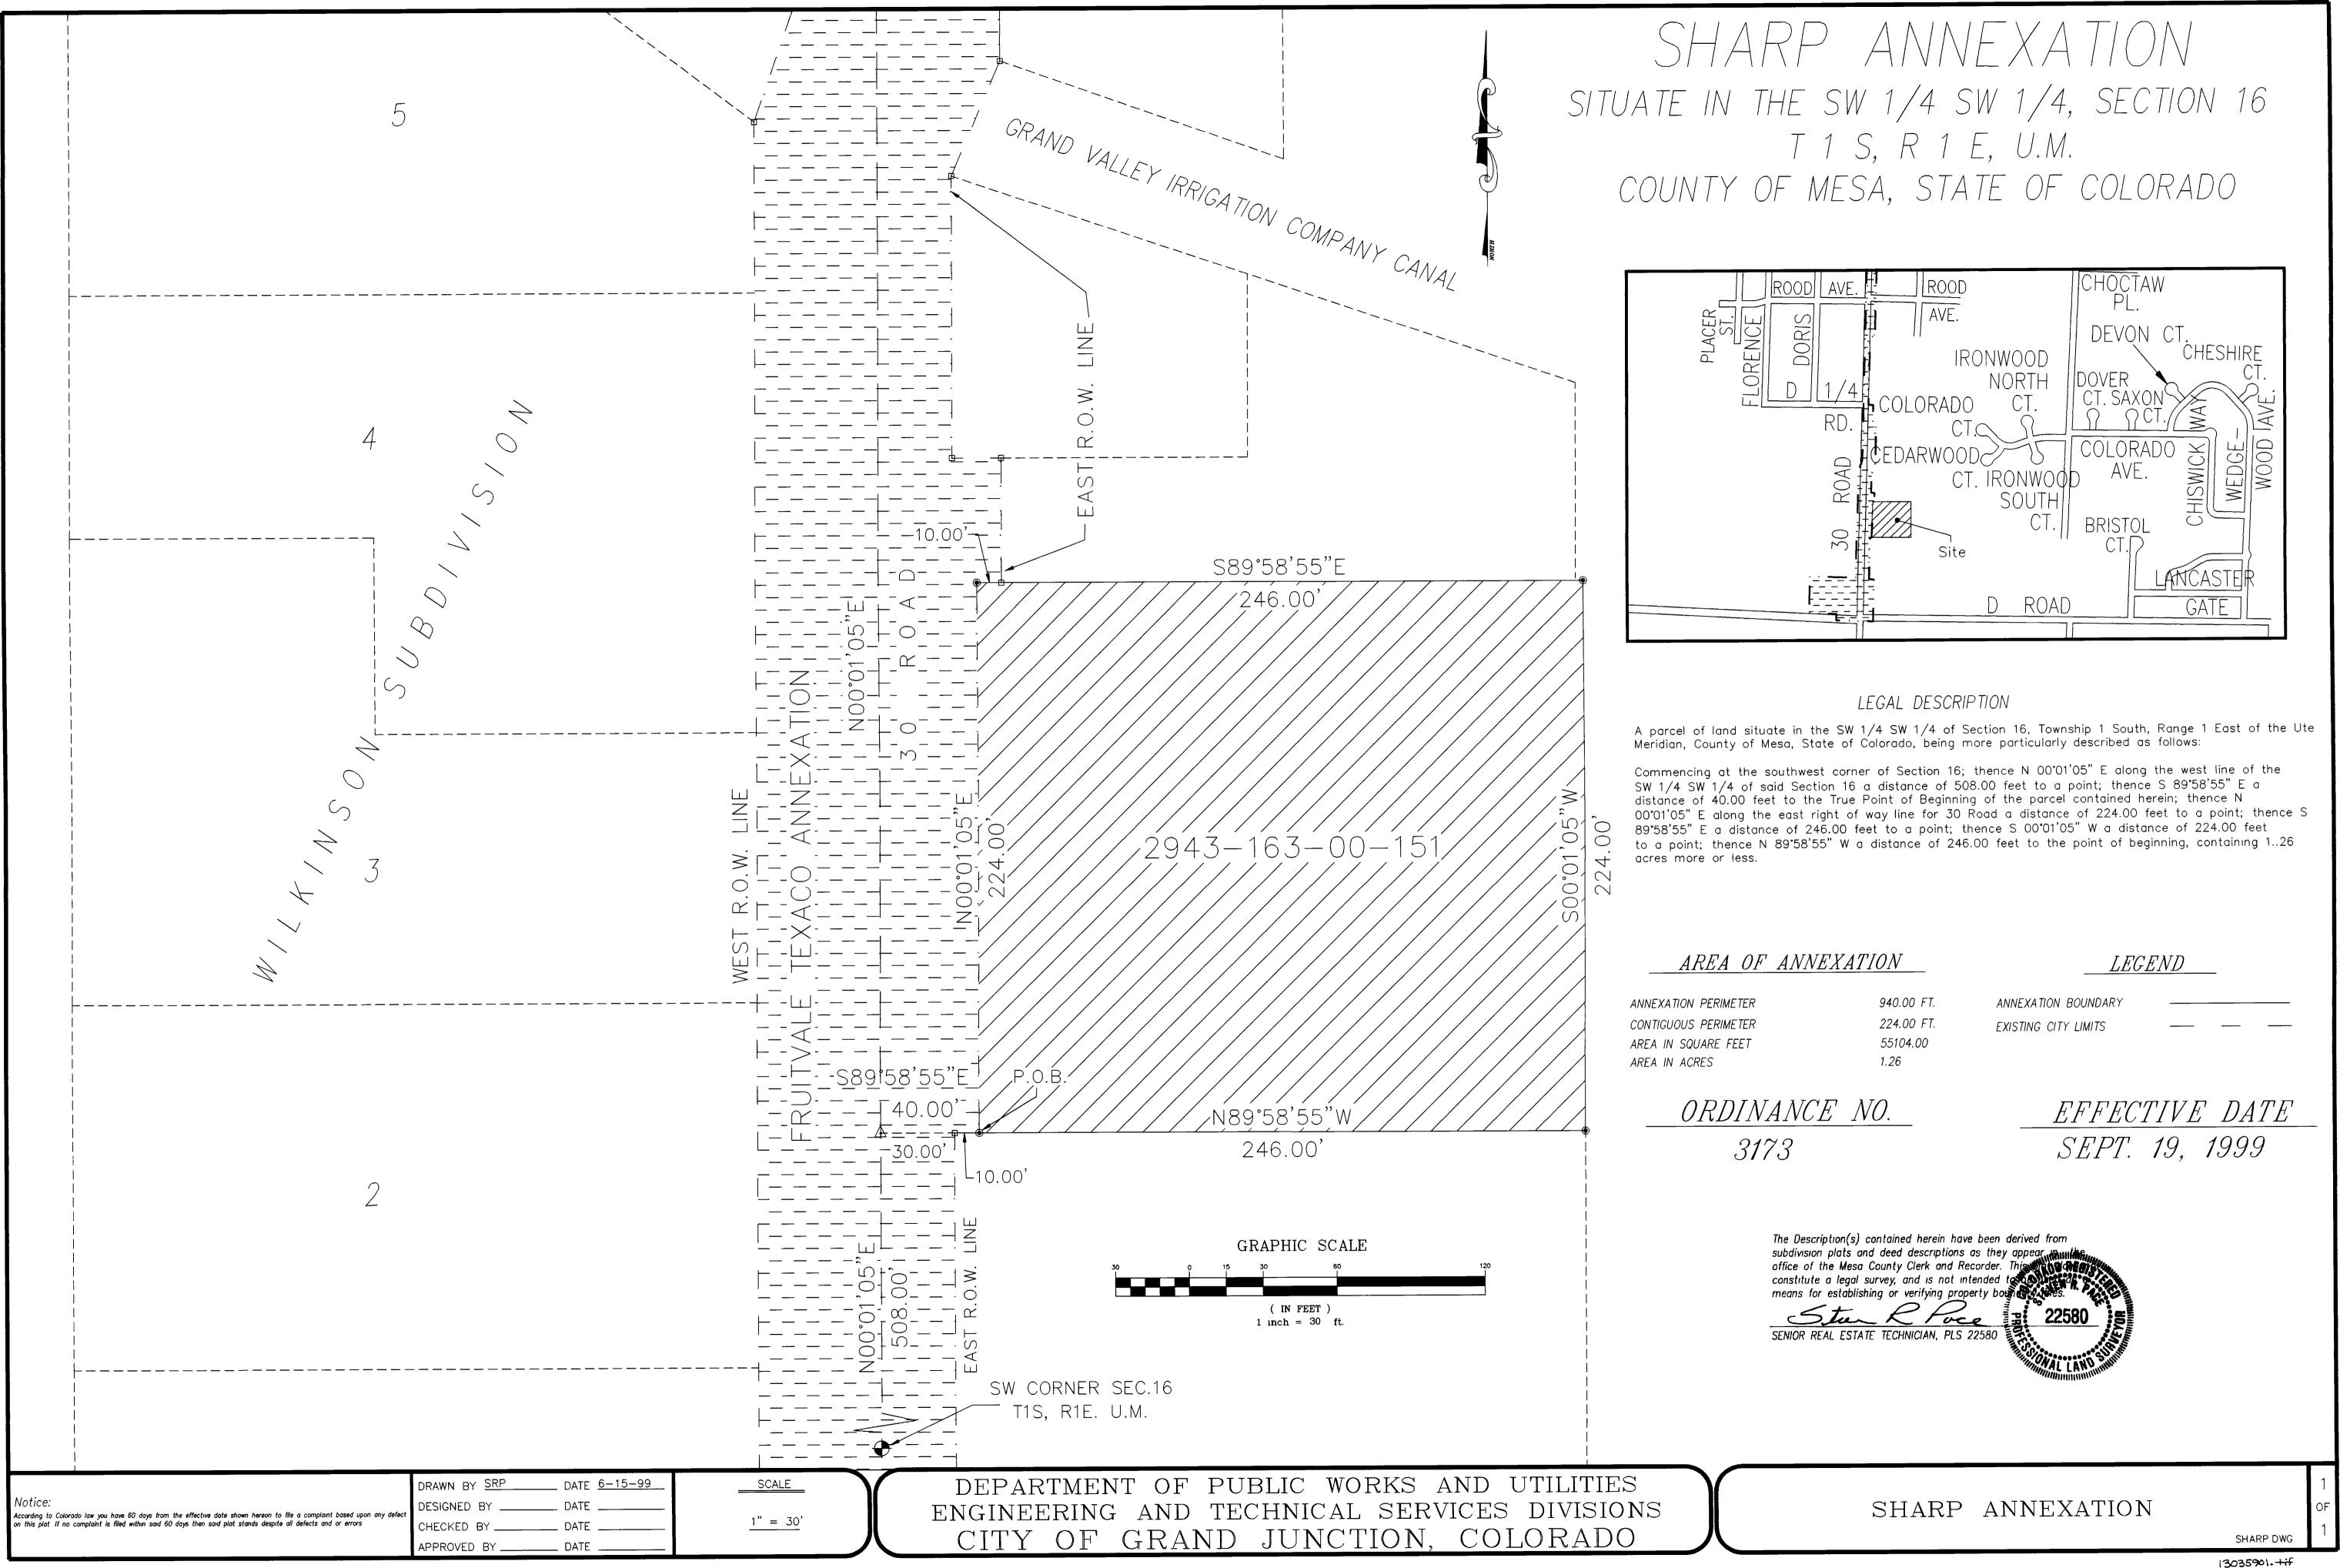

## SHARP ANNEXATION APPROXIMATELY 1.26 ACRES LOCATED AT 410 AND 412 30 ROAD

**WHEREAS**, on the 7<sup>th</sup> day of July, 1999 the City Council of the City of Grand Junction considered a petition for the annexation of the following described territory to the City of Grand Junction; and

## NOW, THEREFORE, BE IT ORDAINED BY THE CITY COUNCIL OF THE CITY OF GRAND JUNCTION, COLORADO:

That the property situate in Mesa County, Colorado, and described to wit:

A parcel of land situate in the SW 1/4 SW 1/4 of Section 16, Township 1 South, Range 1 East of the Ute Meridian, County of Mesa, State of Colorado, being more particularly described as follows:

Commencing at the southwest corner of Section 16; thence N 00°01'05" E along the west line of the SW 1/4 SW 1/4 of said Section 16 a distance of 508.00 feet to a point; thence S 89°58'55" E a distance of 40.00 feet to the True Point of Beginning of the parcel contained herein; thence N 00°01'05" E along the east right of way line for 30 Road a distance of 224.00 feet to a point; thence S 89°58'55" E a distance of 246.00 feet to a point; thence S 00°01'05" W a distance of 224.00 feet to a point; thence N 89°58'55" W a distance of 246.00 feet to the point of beginning, containing 1.26 acres more or less.