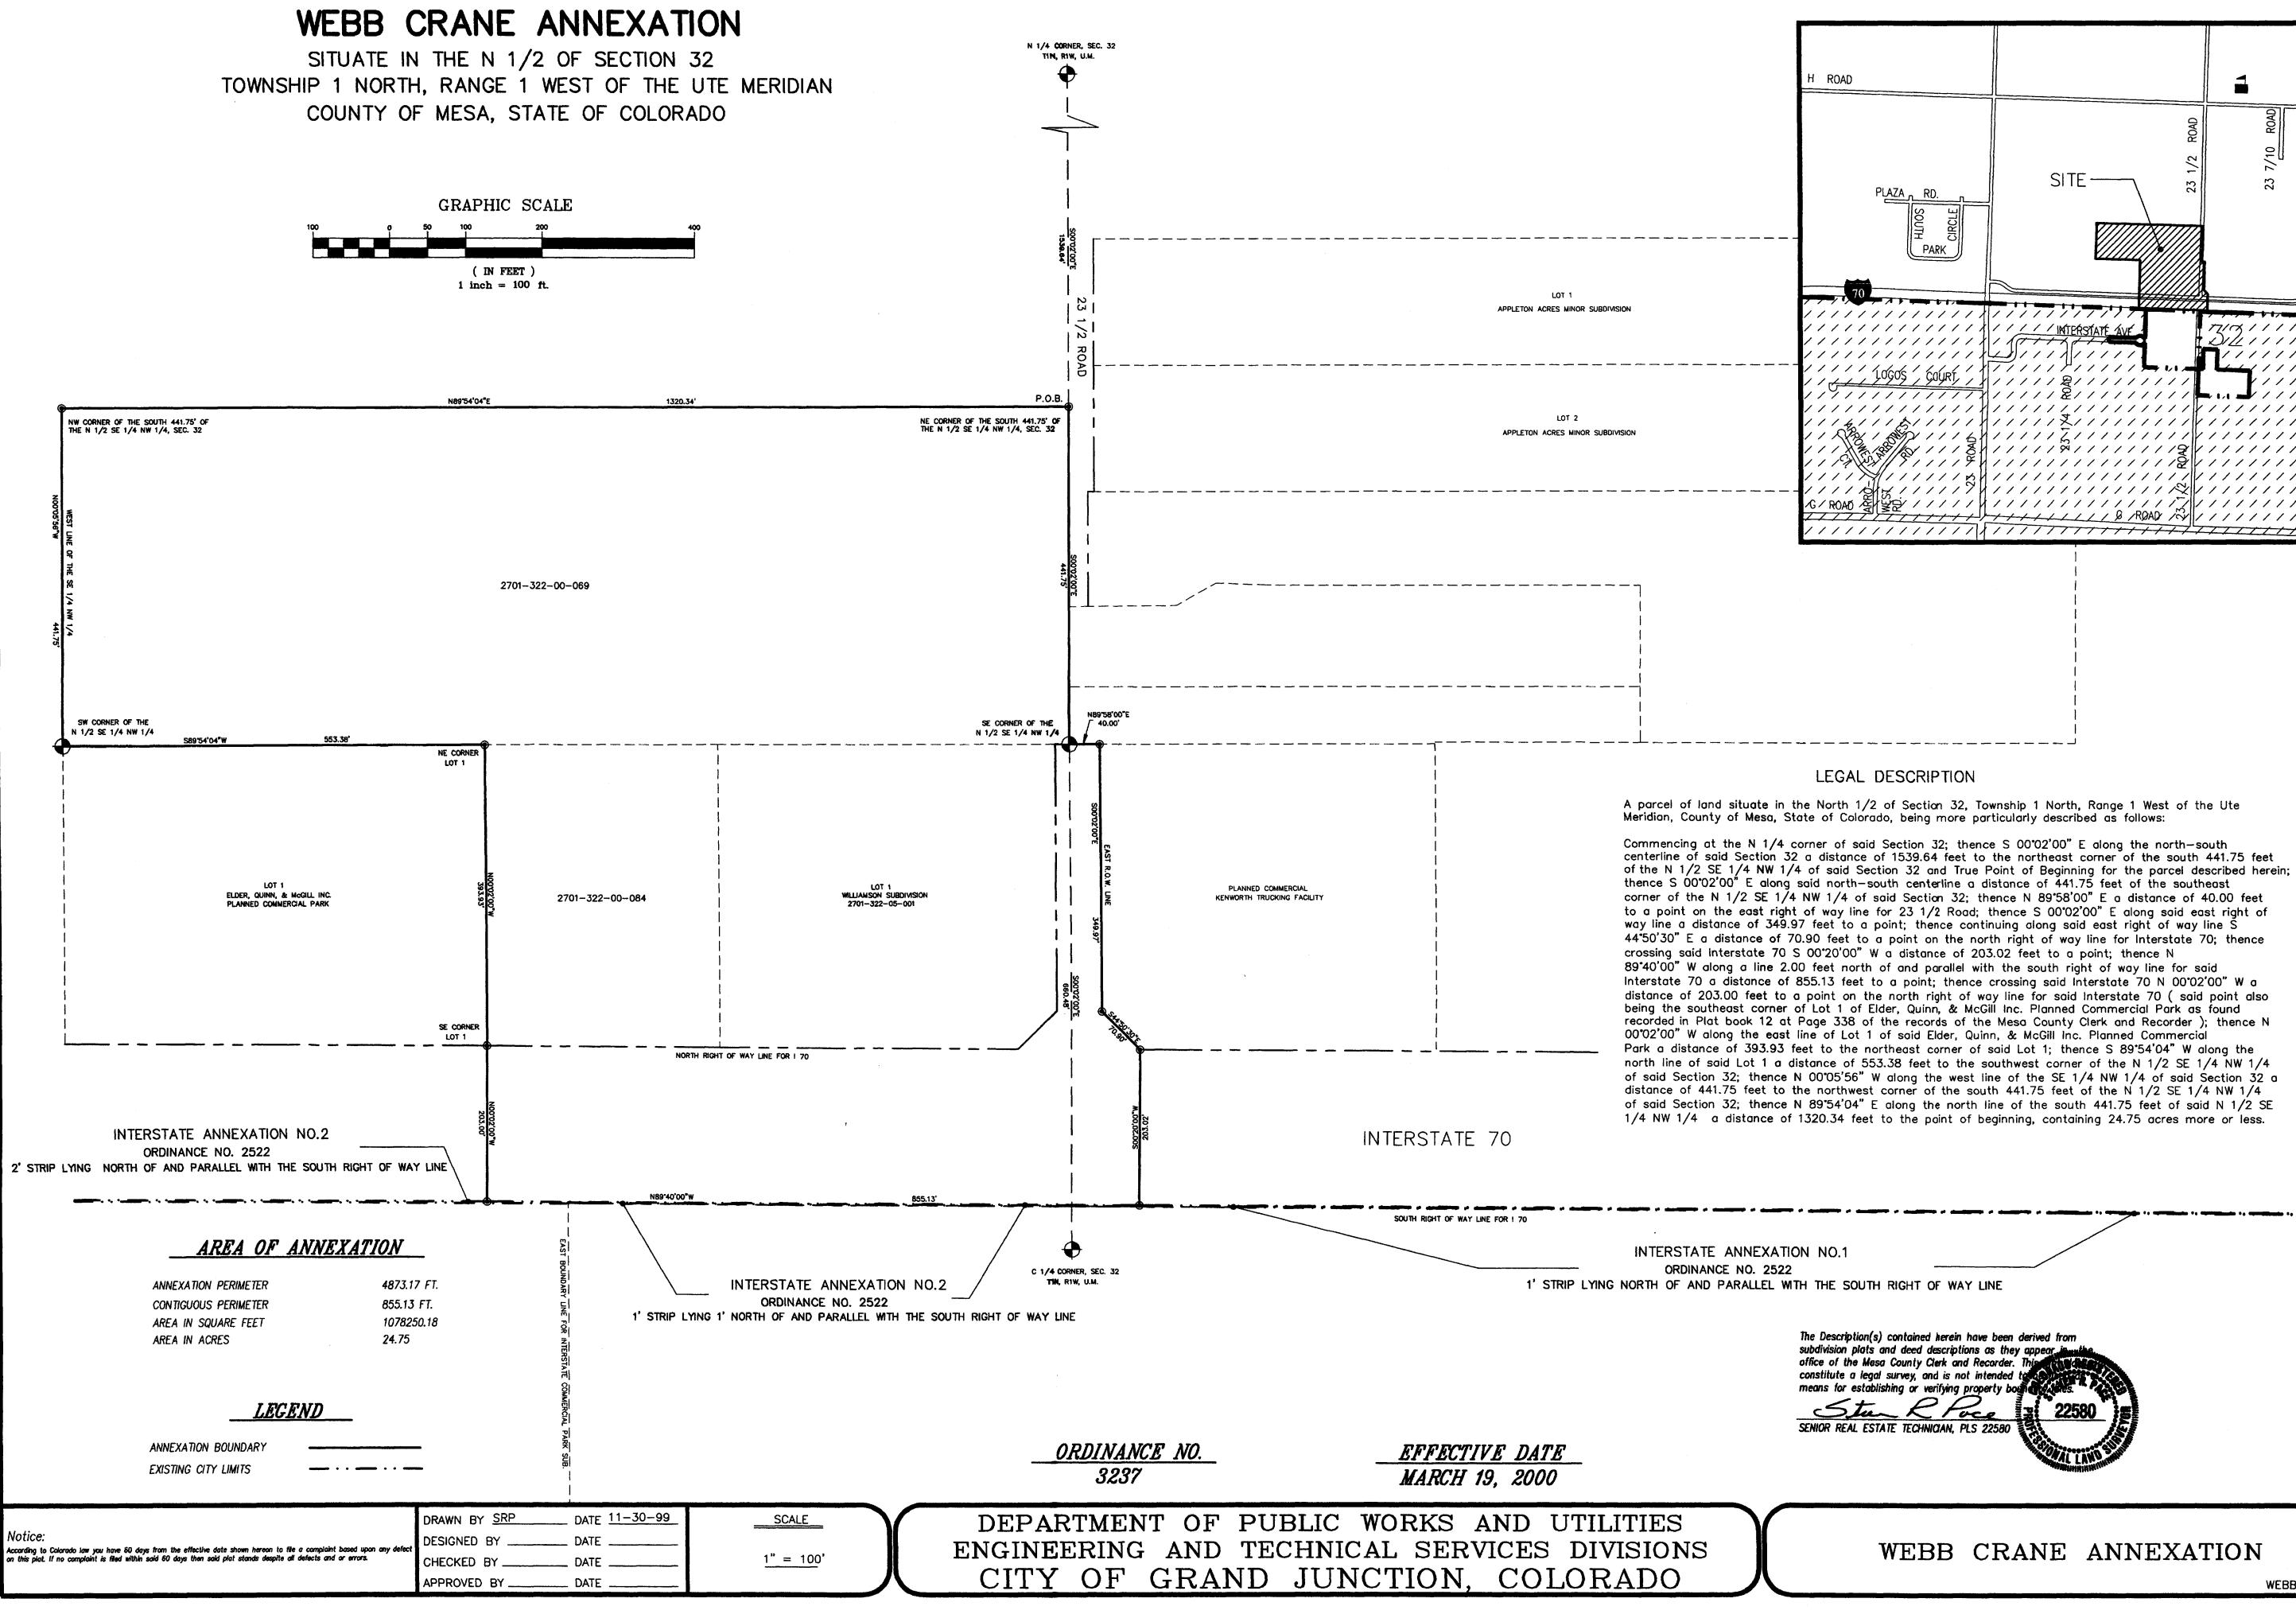

### WEBB CRANE ANNEXATION

A parcel of land situate in the North 1/2 of Section 32, Township 1 North, Range 1 West of the Ute Meridian, County of Mesa, State of Colorado, being more particularly described as follows:

Commencing at the N 1/4 corner of said Section 32; thence S 00°02'00" E along the north-south centerline of said Section 32 a distance of 1539.64 feet to the northeast corner of the south 441.75 feet of the N 1/2 SE 1/4 NW 1/4 of said Section 32 and True Point of Beginning for the parcel described herein; thence S 00°02'00" E along said north-south centerline a distance of 441.75 feet of the southeast corner of the N 1/2 SE 1/4 NW 1/4 of said Section 32; thence N 89°58'00" E a distance of 40.00 feet to a point on the east right of way line for 23 1/2 Road; thence S 00°02'00" E along said east right of way line a distance of 349.97 feet to a point; thence continuing along said east right of way line S 44°50'30" E a distance of 70.90 feet to a point on the north right of way line for Interstate 70; thence crossing said Interstate 70 S 00°20'00" W a distance of 203.02 feet to a point; thence N 89°40'00" W along a line 2.00 feet north of and

parallel with the south right of way line for said Interstate 70 a distance of 855.13 feet to a point; thence crossing said Interstate 70 N 00°02'00" W a distance of 203.00 feet to a point on the north right of way line for said Interstate 70 ( said point also being the southeast corner of Lot 1 of Elder, Quinn, & McGill Inc. Planned Commercial Park as found recorded in Plat book 12 at Page 338 of the records of the Mesa County Clerk and Recorder ); thence N 00°02'00" W along the east line of Lot 1 of said Elder, Quinn, & McGill Inc. Planned Commercial Park a distance of 393.93 feet to the northeast corner of said Lot 1; thence S 89°54'04" W along the north line of said Lot 1 a distance of 553.38 feet to the southwest corner of the N 1/2 SE 1/4 NW 1/4 of said Section 32; thence N 00°05'56" W along the west line of the SE 1/4 NW 1/4 of said Section 32 a distance of 441.75 feet to the northwest corner of the south 441.75 feet of the N 1/2 SE 1/4 NW 1/4 a distance of 1320.34 feet to the point of beginning, containing 24.75 acres more or less.